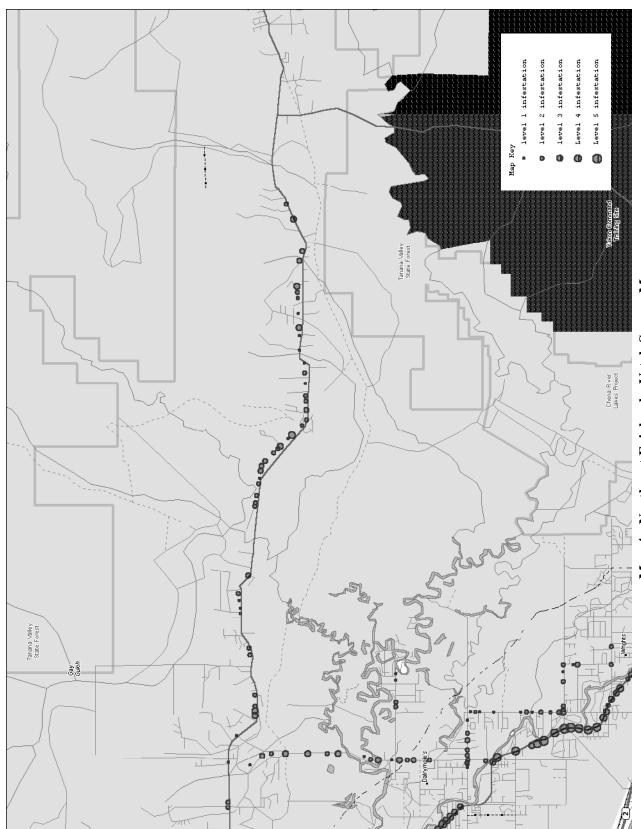

# Vetch Infestations in Alaska

Prepared by:

Andrew Nolen Agronomist

Alaska Plant Materials Center Division of Agriculture Department of Natural Resources

State of Alaska

Date September 30, 2002