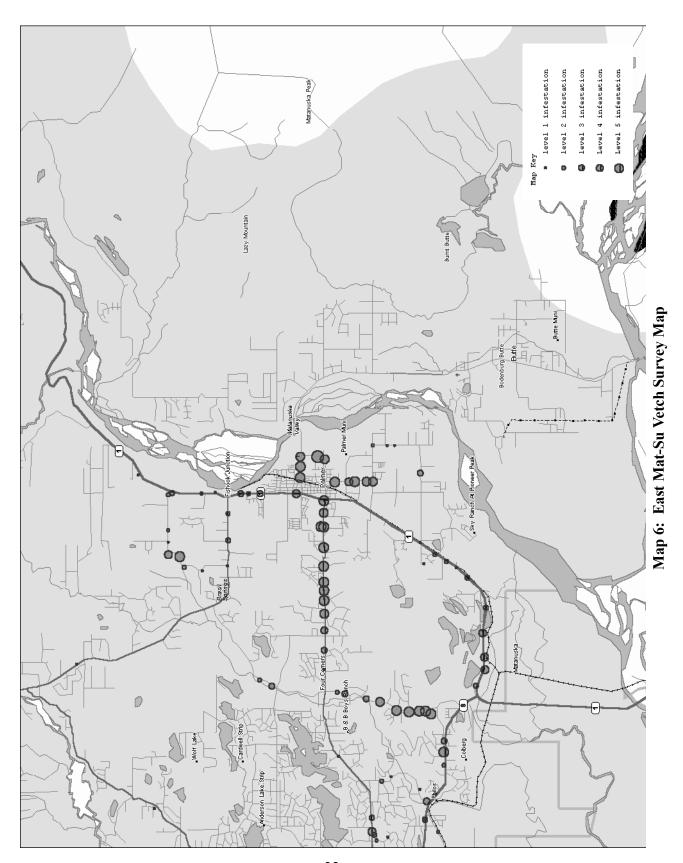

# Vetch Infestations in Alaska

Prepared by:

Andrew Nolen Agronomist

Alaska Plant Materials Center Division of Agriculture Department of Natural Resources

State of Alaska

Date September 30, 2002