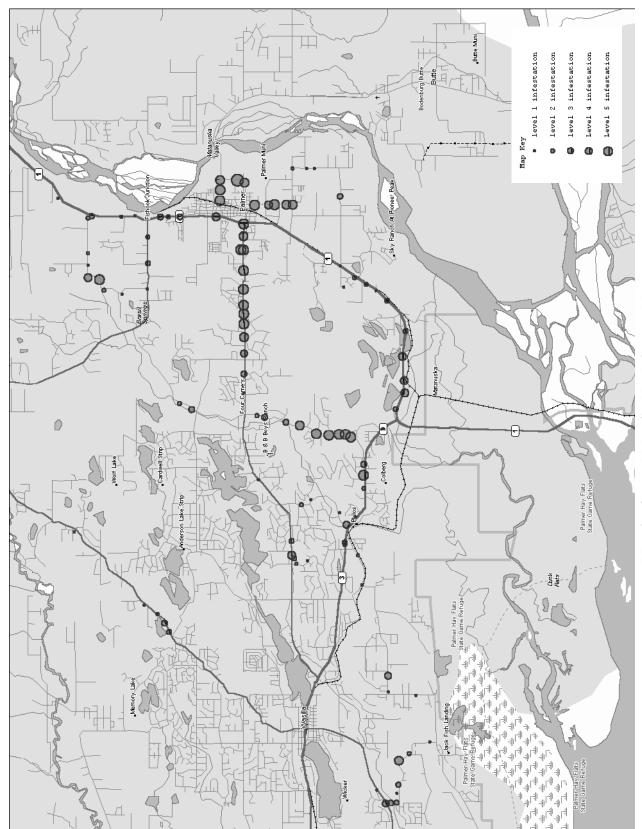

### ALASKA DEPARTMENT OF TRANSPORTATION

# Vetch Infestations in Alaska

Prepared by:

Andrew Nolen Agronomist

Alaska Plant Materials Center Division of Agriculture Department of Natural Resources

State of Alaska

Date September 30, 2002