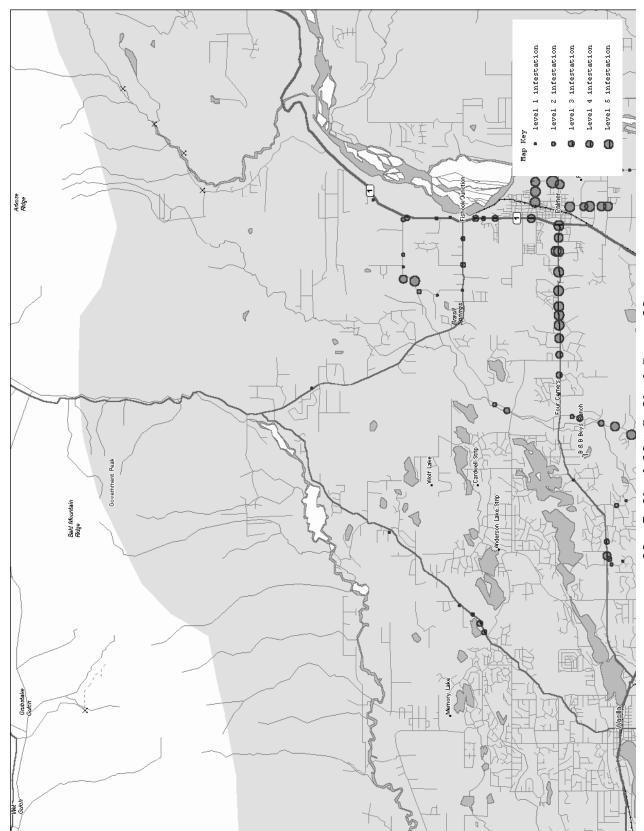

# Vetch Infestations in Alaska

Prepared by:

Andrew Nolen Agronomist

Alaska Plant Materials Center Division of Agriculture Department of Natural Resources

State of Alaska

Date September 30, 2002