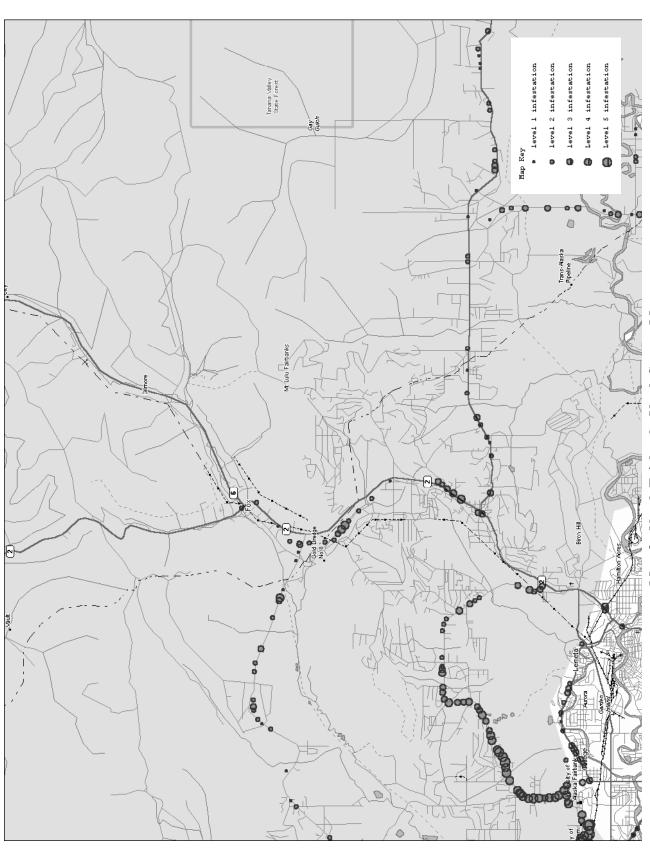

# Vetch Infestations in Alaska

Prepared by:

Andrew Nolen Agronomist

Alaska Plant Materials Center Division of Agriculture Department of Natural Resources

State of Alaska

Date September 30, 2002