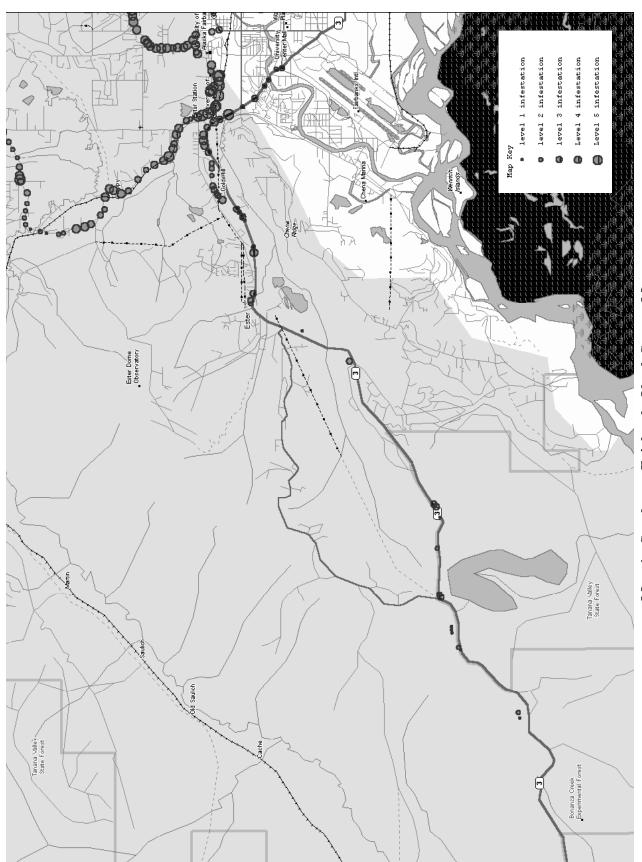

# Vetch Infestations in Alaska

Prepared by:

Andrew Nolen Agronomist

Alaska Plant Materials Center Division of Agriculture Department of Natural Resources

State of Alaska

Date September 30, 2002