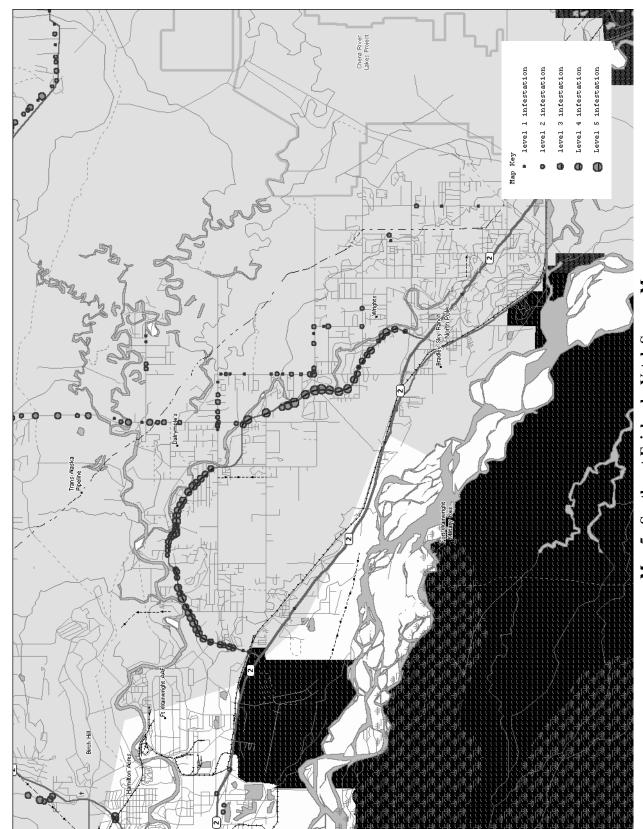

# Vetch Infestations in Alaska

Prepared by:

Andrew Nolen Agronomist

Alaska Plant Materials Center Division of Agriculture Department of Natural Resources

State of Alaska

Date September 30, 2002