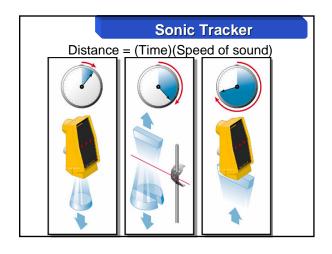

- 1.Introduce Topcon and GPS Alaska
- 2.Overview of Non-Contacting Systems for Asphalt Paving including the Sonic Averaging System
- 3. Current Status of GPS Technology
- 4. New Technology for Asphalt Paving ... Millimeter GPS with Laser Zone
- 5. What's Next?... Site Link

#### **Topcon Statistics**

- Began in 1932
- · Major shareholder: Toshiba
- · Topcon business units:
  - Topcon Positioning
  - Topcon Medical
  - Topcon Industrial & Optics
- Developed many "World's First" products and technology

#### Topcon In The World Marketplace



- Major producer of vision testing, retinal cameras, surgical & electron beam microscopes.
- One of the world's leading suppliers of optical lenses used for reading CD's and DVD's.
- Major supplier of lenses for camera phones.





















































































## Current Status of GPS Technology















#### MILLIMETER GPS



- Expands Applications for RTK GPS
- Adds precision vertical accuracy capability to existing systems
- Provides significant performance advantage over Robotic Systems
- Building block design offers customers the opportunity for future upgrade















# mmGPS Asphalt





# mmGPS Paving



- PZS-MC w/ Sonic/Slope
- Compatible w/ System 5
- Same components as grading equipment
- Eliminate Stringlines
- Control Paver & rover at the same time













Site Communications Technology