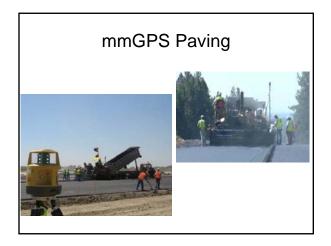

# mmGPS Asphalt

# mmGPS Paving

- PZS-MC w/ Sonic/Slope
- Compatible w/ System 5
- Same components as grading equipment
- Eliminate Stringlines
- Control Paver & rover at the same time

Site Communications Technology