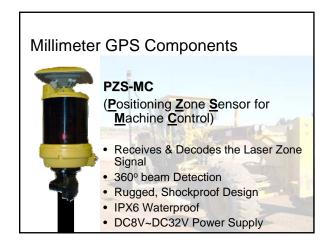

# mmGPS Paving

- PZS-MC w/ Sonic/Slope
- Compatible w/ System 5
- Same components as grading equipment
- Eliminate Stringlines
- Control Paver & rover at the same time

Site Communications Technology