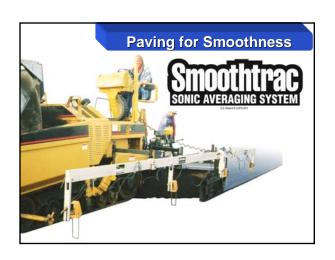

# mmGPS Paving

- PZS-MC w/ Sonic/Slope
- Compatible w/ System 5
- Same components as grading equipment
- Eliminate Stringlines
- Control Paver & rover at the same time

Site Communications Technology