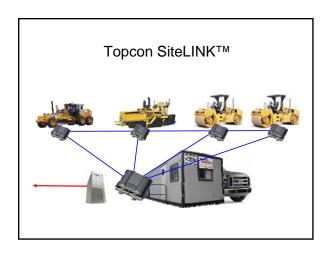

# mmGPS Paving

- PZS-MC w/ Sonic/Slope
- Compatible w/ System 5
- Same components as grading equipment
- Eliminate Stringlines
- Control Paver & rover at the same time

Site Communications Technology