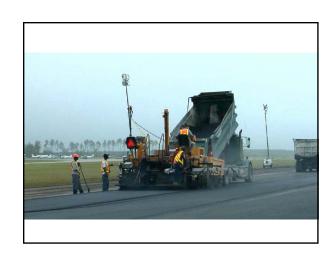

# mmGPS Asphalt

# mmGPS Paving

- PZS-MC w/ Sonic/Slope
- Compatible w/ System 5
- Same components as grading equipment
- Eliminate Stringlines
- Control Paver & rover at the same time

Site Communications Technology