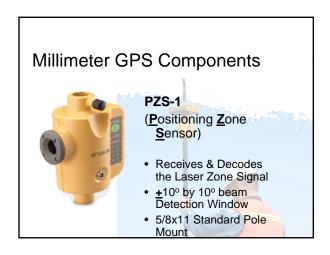

Sonic Averaging System
- 3. Current Status of GPS Technology
- 4. New Technology for Asphalt Paving ... Millimeter GPS with Laser Zone
- 5. What's Next?... Site Link

#### **Topcon Statistics**

- Began in 1932
- · Major shareholder: Toshiba
- · Topcon business units:
  - Topcon Positioning
  - Topcon Medical
  - Topcon Industrial & Optics
- Developed many "World's First" products and technology

#### Topcon In The World Marketplace



- Major producer of vision testing, retinal cameras, surgical & electron beam microscopes.
- One of the world's leading suppliers of optical lenses used for reading CD's and DVD's.
- Major supplier of lenses for camera phones.





















































































## Current Status of GPS Technology















#### MILLIMETER GPS



- Expands Applications for RTK GPS
- Adds precision vertical accuracy capability to existing systems
- Provides significant performance advantage over Robotic Systems
- Building block design offers customers the opportunity for future upgrade















# mmGPS Asphalt





# mmGPS Paving



- PZS-MC w/ Sonic/Slope
- Compatible w/ System 5
- Same components as grading equipment
- Eliminate Stringlines
- Control Paver & rover at the same time













Site Communications Technology