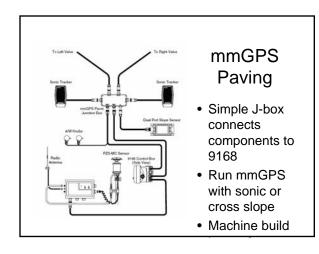

# mmGPS Paving

- PZS-MC w/ Sonic/Slope
- Compatible w/ System 5
- Same components as grading equipment
- Eliminate Stringlines
- Control Paver & rover at the same time

Site Communications Technology