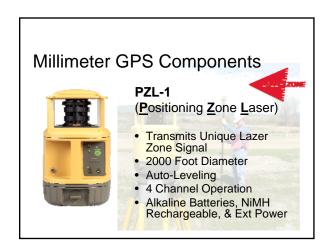

#### MILLIMETER GPS

- Expands Applications for RTK GPS
- Adds precision vertical accuracy capability to existing systems
- Provides significant performance advantage over Robotic Systems
- Building block design offers customers the opportunity for future upgrade