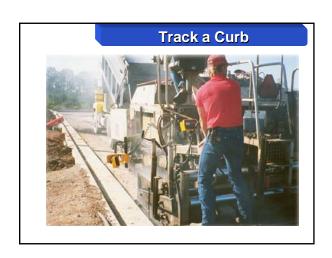

1.Introduce Topcon and GPS Alaska
- 2.Overview of Non-Contacting Systems for Asphalt Paving including the Sonic Averaging System
- 3. Current Status of GPS Technology
- 4. New Technology for Asphalt Paving ... Millimeter GPS with Laser Zone
- 5. What's Next?... Site Link

#### **Topcon Statistics**

- Began in 1932
- · Major shareholder: Toshiba
- · Topcon business units:
  - Topcon Positioning
  - Topcon Medical
  - Topcon Industrial & Optics
- Developed many "World's First" products and technology

#### Topcon In The World Marketplace



- Major producer of vision testing, retinal cameras, surgical & electron beam microscopes.
- One of the world's leading suppliers of optical lenses used for reading CD's and DVD's.
- Major supplier of lenses for camera phones.





















































































## Current Status of GPS Technology















#### MILLIMETER GPS



- Expands Applications for RTK GPS
- Adds precision vertical accuracy capability to existing systems
- Provides significant performance advantage over Robotic Systems
- Building block design offers customers the opportunity for future upgrade















# mmGPS Asphalt





# mmGPS Paving



- PZS-MC w/ Sonic/Slope
- Compatible w/ System 5
- Same components as grading equipment
- Eliminate Stringlines
- Control Paver & rover at the same time













Site Communications Technology