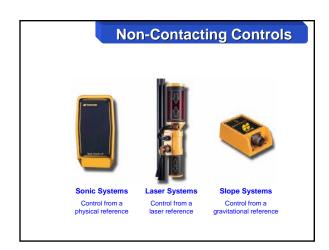

### Agenda

- 1.Introduce Topcon and GPS Alaska
- 2.Overview of Non-Contacting Systems for Asphalt Paving including the Sonic Averaging System
- 3. Current Status of GPS Technology
- 4. New Technology for Asphalt Paving ... Millimeter GPS with Laser Zone
- 5. What's Next?... Site Link