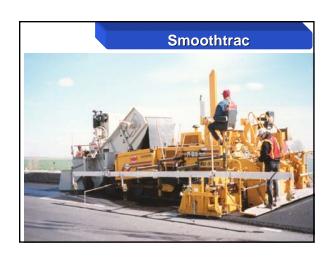

# mmGPS Paving

- PZS-MC w/ Sonic/Slope
- Compatible w/ System 5
- Same components as grading equipment
- Eliminate Stringlines
- Control Paver & rover at the same time

Site Communications Technology