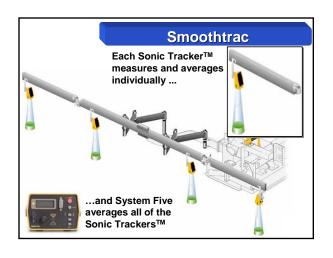

# mmGPS Paving

- PZS-MC w/ Sonic/Slope
- Compatible w/ System 5
- Same components as grading equipment
- Eliminate Stringlines
- Control Paver & rover at the same time

Site Communications Technology