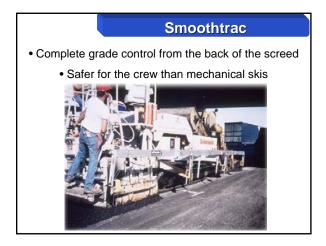

f Non-Contacting Systems for Asphalt Paving including the Sonic Averaging System
- 3. Current Status of GPS Technology
- 4. New Technology for Asphalt Paving ... Millimeter GPS with Laser Zone
- 5. What's Next?... Site Link

#### **Topcon Statistics**

- Began in 1932
- · Major shareholder: Toshiba
- · Topcon business units:
  - Topcon Positioning
  - Topcon Medical
  - Topcon Industrial & Optics
- Developed many "World's First" products and technology

#### Topcon In The World Marketplace



- Major producer of vision testing, retinal cameras, surgical & electron beam microscopes.
- One of the world's leading suppliers of optical lenses used for reading CD's and DVD's.
- Major supplier of lenses for camera phones.





















































































## Current Status of GPS Technology















#### MILLIMETER GPS



- Expands Applications for RTK GPS
- Adds precision vertical accuracy capability to existing systems
- Provides significant performance advantage over Robotic Systems
- Building block design offers customers the opportunity for future upgrade















# mmGPS Asphalt





# mmGPS Paving



- PZS-MC w/ Sonic/Slope
- Compatible w/ System 5
- Same components as grading equipment
- Eliminate Stringlines
- Control Paver & rover at the same time













Site Communications Technology