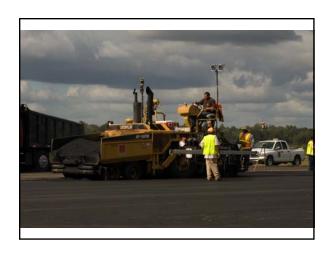

# mmGPS Asphalt

# mmGPS Paving

- PZS-MC w/ Sonic/Slope
- Compatible w/ System 5
- Same components as grading equipment
- Eliminate Stringlines
- Control Paver & rover at the same time

Site Communications Technology