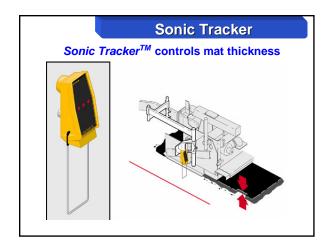

### Agenda

- 1.Introduce Topcon and GPS Alaska
- 2.Overview of Non-Contacting Systems for Asphalt Paving including the Sonic Averaging System
- 3. Current Status of GPS Technology
- 4. New Technology for Asphalt Paving ... Millimeter GPS with Laser Zone
- 5. What's Next?... Site Link