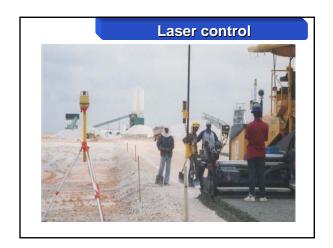

#### MILLIMETER GPS

- Expands Applications for RTK GPS
- Adds precision vertical accuracy capability to existing systems
- Provides significant performance advantage over Robotic Systems
- Building block design offers customers the opportunity for future upgrade

# mmGPS Asphalt

# mmGPS Paving

- PZS-MC w/ Sonic/Slope
- Compatible w/ System 5
- Same components as grading equipment
- Eliminate Stringlines
- Control Paver & rover at the same time

Site Communications Technology