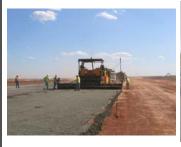

# mmGPS Asphalt

# mmGPS Paving

- PZS-MC w/ Sonic/Slope
- Compatible w/ System 5
- Same components as grading equipment
- Eliminate Stringlines
- Control Paver & rover at the same time

Site Communications Technology