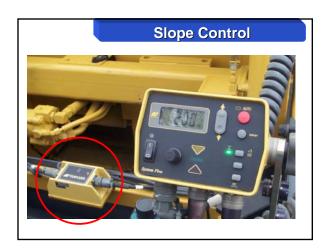

and GPS Alaska
- 2.Overview of Non-Contacting Systems for Asphalt Paving including the Sonic Averaging System
- 3. Current Status of GPS Technology
- 4. New Technology for Asphalt Paving ... Millimeter GPS with Laser Zone
- 5. What's Next?... Site Link

#### **Topcon Statistics**

- Began in 1932
- · Major shareholder: Toshiba
- · Topcon business units:
  - Topcon Positioning
  - Topcon Medical
  - Topcon Industrial & Optics
- Developed many "World's First" products and technology

#### Topcon In The World Marketplace



- Major producer of vision testing, retinal cameras, surgical & electron beam microscopes.
- One of the world's leading suppliers of optical lenses used for reading CD's and DVD's.
- Major supplier of lenses for camera phones.





















































































## Current Status of GPS Technology















#### MILLIMETER GPS



- Expands Applications for RTK GPS
- Adds precision vertical accuracy capability to existing systems
- Provides significant performance advantage over Robotic Systems
- Building block design offers customers the opportunity for future upgrade















# mmGPS Asphalt





# mmGPS Paving



- PZS-MC w/ Sonic/Slope
- Compatible w/ System 5
- Same components as grading equipment
- Eliminate Stringlines
- Control Paver & rover at the same time













Site Communications Technology