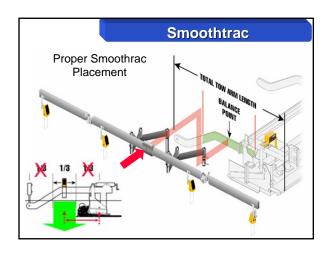

of Non-Contacting Systems for Asphalt Paving including the Sonic Averaging System
- 3. Current Status of GPS Technology
- 4. New Technology for Asphalt Paving ... Millimeter GPS with Laser Zone
- 5. What's Next?... Site Link

#### **Topcon Statistics**

- Began in 1932
- · Major shareholder: Toshiba
- · Topcon business units:
  - Topcon Positioning
  - Topcon Medical
  - Topcon Industrial & Optics
- Developed many "World's First" products and technology

#### Topcon In The World Marketplace



- Major producer of vision testing, retinal cameras, surgical & electron beam microscopes.
- One of the world's leading suppliers of optical lenses used for reading CD's and DVD's.
- Major supplier of lenses for camera phones.





















































































## Current Status of GPS Technology















#### MILLIMETER GPS



- Expands Applications for RTK GPS
- Adds precision vertical accuracy capability to existing systems
- Provides significant performance advantage over Robotic Systems
- Building block design offers customers the opportunity for future upgrade















# mmGPS Asphalt





# mmGPS Paving



- PZS-MC w/ Sonic/Slope
- Compatible w/ System 5
- Same components as grading equipment
- Eliminate Stringlines
- Control Paver & rover at the same time













Site Communications Technology