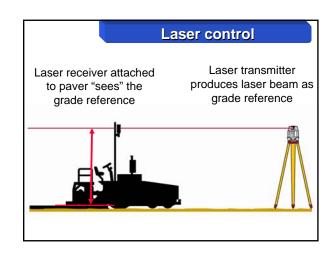

Topcon and GPS Alaska
- 2.Overview of Non-Contacting Systems for Asphalt Paving including the Sonic Averaging System
- 3. Current Status of GPS Technology
- 4. New Technology for Asphalt Paving ... Millimeter GPS with Laser Zone
- 5. What's Next?... Site Link

#### **Topcon Statistics**

- Began in 1932
- · Major shareholder: Toshiba
- · Topcon business units:
  - Topcon Positioning
  - Topcon Medical
  - Topcon Industrial & Optics
- Developed many "World's First" products and technology

#### Topcon In The World Marketplace



- Major producer of vision testing, retinal cameras, surgical & electron beam microscopes.
- One of the world's leading suppliers of optical lenses used for reading CD's and DVD's.
- Major supplier of lenses for camera phones.





















































































## Current Status of GPS Technology















#### MILLIMETER GPS



- Expands Applications for RTK GPS
- Adds precision vertical accuracy capability to existing systems
- Provides significant performance advantage over Robotic Systems
- Building block design offers customers the opportunity for future upgrade















# mmGPS Asphalt





# mmGPS Paving



- PZS-MC w/ Sonic/Slope
- Compatible w/ System 5
- Same components as grading equipment
- Eliminate Stringlines
- Control Paver & rover at the same time













Site Communications Technology