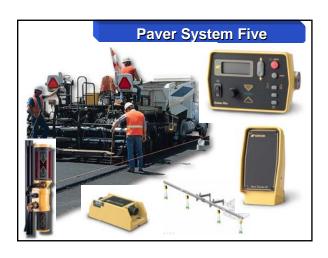

# mmGPS Paving

- PZS-MC w/ Sonic/Slope
- Compatible w/ System 5
- Same components as grading equipment
- Eliminate Stringlines
- Control Paver & rover at the same time

Site Communications Technology