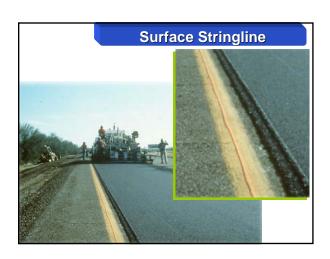

# mmGPS Paving

- PZS-MC w/ Sonic/Slope
- Compatible w/ System 5
- Same components as grading equipment
- Eliminate Stringlines
- Control Paver & rover at the same time

Site Communications Technology