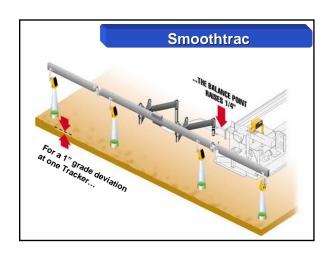

ew of Non-Contacting Systems for Asphalt Paving including the Sonic Averaging System
- 3. Current Status of GPS Technology
- 4. New Technology for Asphalt Paving ... Millimeter GPS with Laser Zone
- 5. What's Next?... Site Link

#### **Topcon Statistics**

- Began in 1932
- · Major shareholder: Toshiba
- · Topcon business units:
  - Topcon Positioning
  - Topcon Medical
  - Topcon Industrial & Optics
- Developed many "World's First" products and technology

#### Topcon In The World Marketplace



- Major producer of vision testing, retinal cameras, surgical & electron beam microscopes.
- One of the world's leading suppliers of optical lenses used for reading CD's and DVD's.
- Major supplier of lenses for camera phones.





















































































## Current Status of GPS Technology















#### MILLIMETER GPS



- Expands Applications for RTK GPS
- Adds precision vertical accuracy capability to existing systems
- Provides significant performance advantage over Robotic Systems
- Building block design offers customers the opportunity for future upgrade















# mmGPS Asphalt





# mmGPS Paving



- PZS-MC w/ Sonic/Slope
- Compatible w/ System 5
- Same components as grading equipment
- Eliminate Stringlines
- Control Paver & rover at the same time













Site Communications Technology