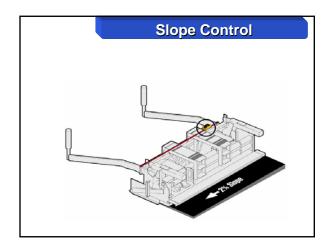

# mmGPS Paving

- PZS-MC w/ Sonic/Slope
- Compatible w/ System 5
- Same components as grading equipment
- Eliminate Stringlines
- Control Paver & rover at the same time

Site Communications Technology