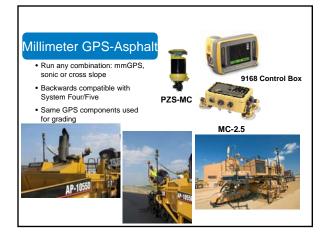

# mmGPS Asphalt

# mmGPS Paving

- PZS-MC w/ Sonic/Slope
- Compatible w/ System 5
- Same components as grading equipment
- Eliminate Stringlines
- Control Paver & rover at the same time

Site Communications Technology