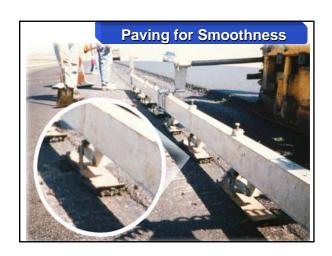

# mmGPS Paving

- PZS-MC w/ Sonic/Slope
- Compatible w/ System 5
- Same components as grading equipment
- Eliminate Stringlines
- Control Paver & rover at the same time

Site Communications Technology