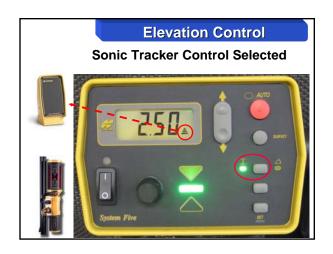

# mmGPS Paving

- PZS-MC w/ Sonic/Slope
- Compatible w/ System 5
- Same components as grading equipment
- Eliminate Stringlines
- Control Paver & rover at the same time

Site Communications Technology