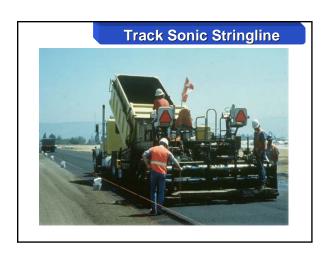

# mmGPS Paving

- PZS-MC w/ Sonic/Slope
- Compatible w/ System 5
- Same components as grading equipment
- Eliminate Stringlines
- Control Paver & rover at the same time

Site Communications Technology