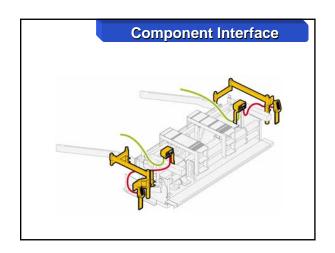

# mmGPS Paving

- PZS-MC w/ Sonic/Slope
- Compatible w/ System 5
- Same components as grading equipment
- Eliminate Stringlines
- Control Paver & rover at the same time

Site Communications Technology