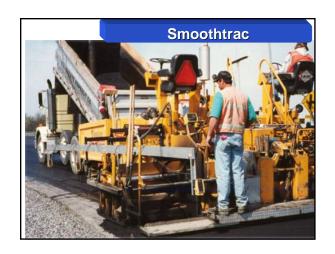

# mmGPS Asphalt

# mmGPS Paving

- PZS-MC w/ Sonic/Slope
- Compatible w/ System 5
- Same components as grading equipment
- Eliminate Stringlines
- Control Paver & rover at the same time

Site Communications Technology