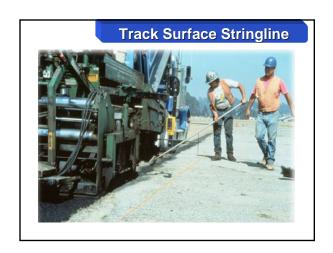

# mmGPS Paving

- PZS-MC w/ Sonic/Slope
- Compatible w/ System 5
- Same components as grading equipment
- Eliminate Stringlines
- Control Paver & rover at the same time

Site Communications Technology