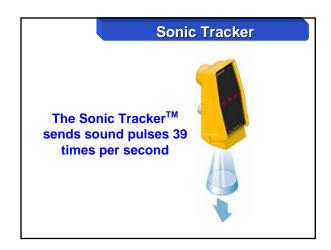

da

- 1.Introduce Topcon and GPS Alaska
- 2.Overview of Non-Contacting Systems for Asphalt Paving including the Sonic Averaging System
- 3. Current Status of GPS Technology
- 4. New Technology for Asphalt Paving ... Millimeter GPS with Laser Zone
- 5. What's Next?... Site Link

#### **Topcon Statistics**

- Began in 1932
- · Major shareholder: Toshiba
- · Topcon business units:
  - Topcon Positioning
  - Topcon Medical
  - Topcon Industrial & Optics
- Developed many "World's First" products and technology

#### Topcon In The World Marketplace



- Major producer of vision testing, retinal cameras, surgical & electron beam microscopes.
- One of the world's leading suppliers of optical lenses used for reading CD's and DVD's.
- Major supplier of lenses for camera phones.





















































































## Current Status of GPS Technology















#### MILLIMETER GPS



- Expands Applications for RTK GPS
- Adds precision vertical accuracy capability to existing systems
- Provides significant performance advantage over Robotic Systems
- Building block design offers customers the opportunity for future upgrade















# mmGPS Asphalt





# mmGPS Paving



- PZS-MC w/ Sonic/Slope
- Compatible w/ System 5
- Same components as grading equipment
- Eliminate Stringlines
- Control Paver & rover at the same time













Site Communications Technology