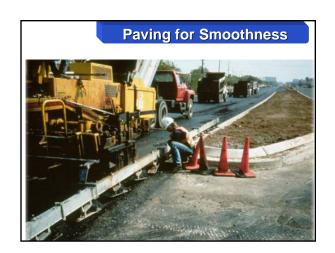

# mmGPS Paving

- PZS-MC w/ Sonic/Slope
- Compatible w/ System 5
- Same components as grading equipment
- Eliminate Stringlines
- Control Paver & rover at the same time

Site Communications Technology