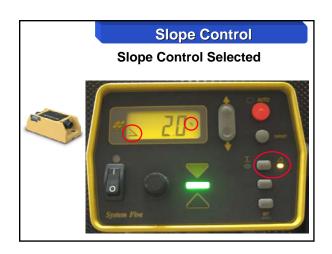

# mmGPS Paving

- PZS-MC w/ Sonic/Slope
- Compatible w/ System 5
- Same components as grading equipment
- Eliminate Stringlines
- Control Paver & rover at the same time

Site Communications Technology