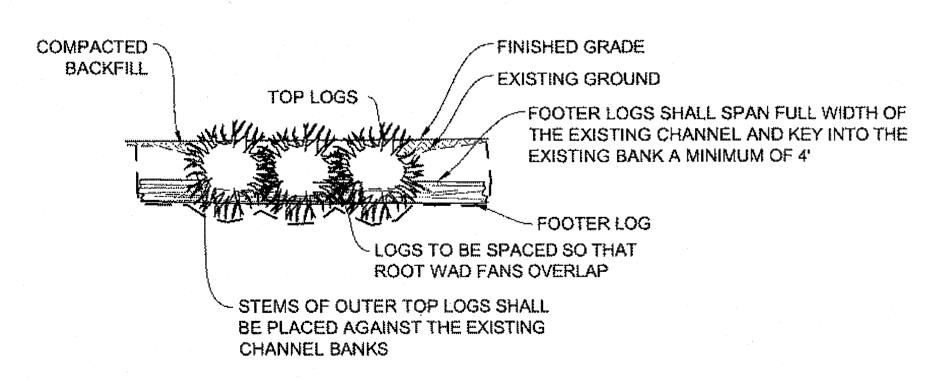

| MENZETIA FERRUGINEA | 620                | EΑ   | FRONT EDGE AND 18-24 INCH ON CENTER AND ALSO MIDDLE   |  |  |  |  |
| LEDUM GLANDULOSUM   | 310                | EA   | 18-24 INCHES APART                                    |  |  |  |  |
| TOTAL               | 1240 1241          | EA   | SHRUBS WILL BE PLANTED AROUND THE NEW APRON EXTENSION |  |  |  |  |



NO. DATE DESCRIPTION

### DO NOT SCALE FROM THESE DRAWINGS USE DIMENSIONS

STATE OF ALASKA
DEPARTMENT OF TRANSPORTATION
& PUBLIC FACILITIES
SOUTHEAST REGION
HOONAH AIRPORT
RUNWAY EXTENSION

MISCELLANEOUS SUMMARIES

PATH: Q:\HNH\68363\PLANSET\68303\_D1\_SUMS.DWG Friday, June 29, 2012 9:33:57 AM REVISIONS

GRANTHAM, RICK & (DOT) PROJECT DESIGNATION

AIP No. 3-02-0125-005-2012 2012 D1

YEAR \$HEET NO.

TOTAL SHEETS























### SECTION

### NOTES:

- A MAXIMUM OF 2 FOOTER LOGS SHALL BE USED TO SPAN EXISTING CHANNEL FULL WIDTH.
- 2. THE NUMBER OF TOP LOGS SHALL BE DETERMINED IN FIELD, NUMBER IS BASED ON THE REQUIRED NUMBER OF ROOT WAD FANS TO SPAN THE EXISTING CHANNEL, (~ 7 LOGS).





### PLAN

### **TYPE 1 NOTES:**

- EMBEDDED LOGS SHALL BE PLACED AT A 90° ANGLE TO EACH OTHER.
- 2. FOOTER LOG SHALL BE PLACED AT A 25° TO 30° ANGLE WITH THE CHANNEL BANK.
- 3. EACH LOG SHALL BE EMBEDDED A MINIMUM OF 1/2 THE LENGTH OF THE LOG.
- 4. EXCAVATE A "CRADLE" AREA ON THE FLOOD PLAIN TO PLACE LOGS. BURY ROOT WAD OF THE FOOTER MEMBER 1/3 THE FAN DIAMETER INTO THE FLOOD PLAIN.
- 5. CUT A 4" DEEP "U" SHAPED NOTCH IN THE FOOTER LOG TO CRADLE THE TOP LOG.





### **SECTION B-B**

LARGE WOODY DEBRIS- TYPE I STA 2+30 TO 2+50