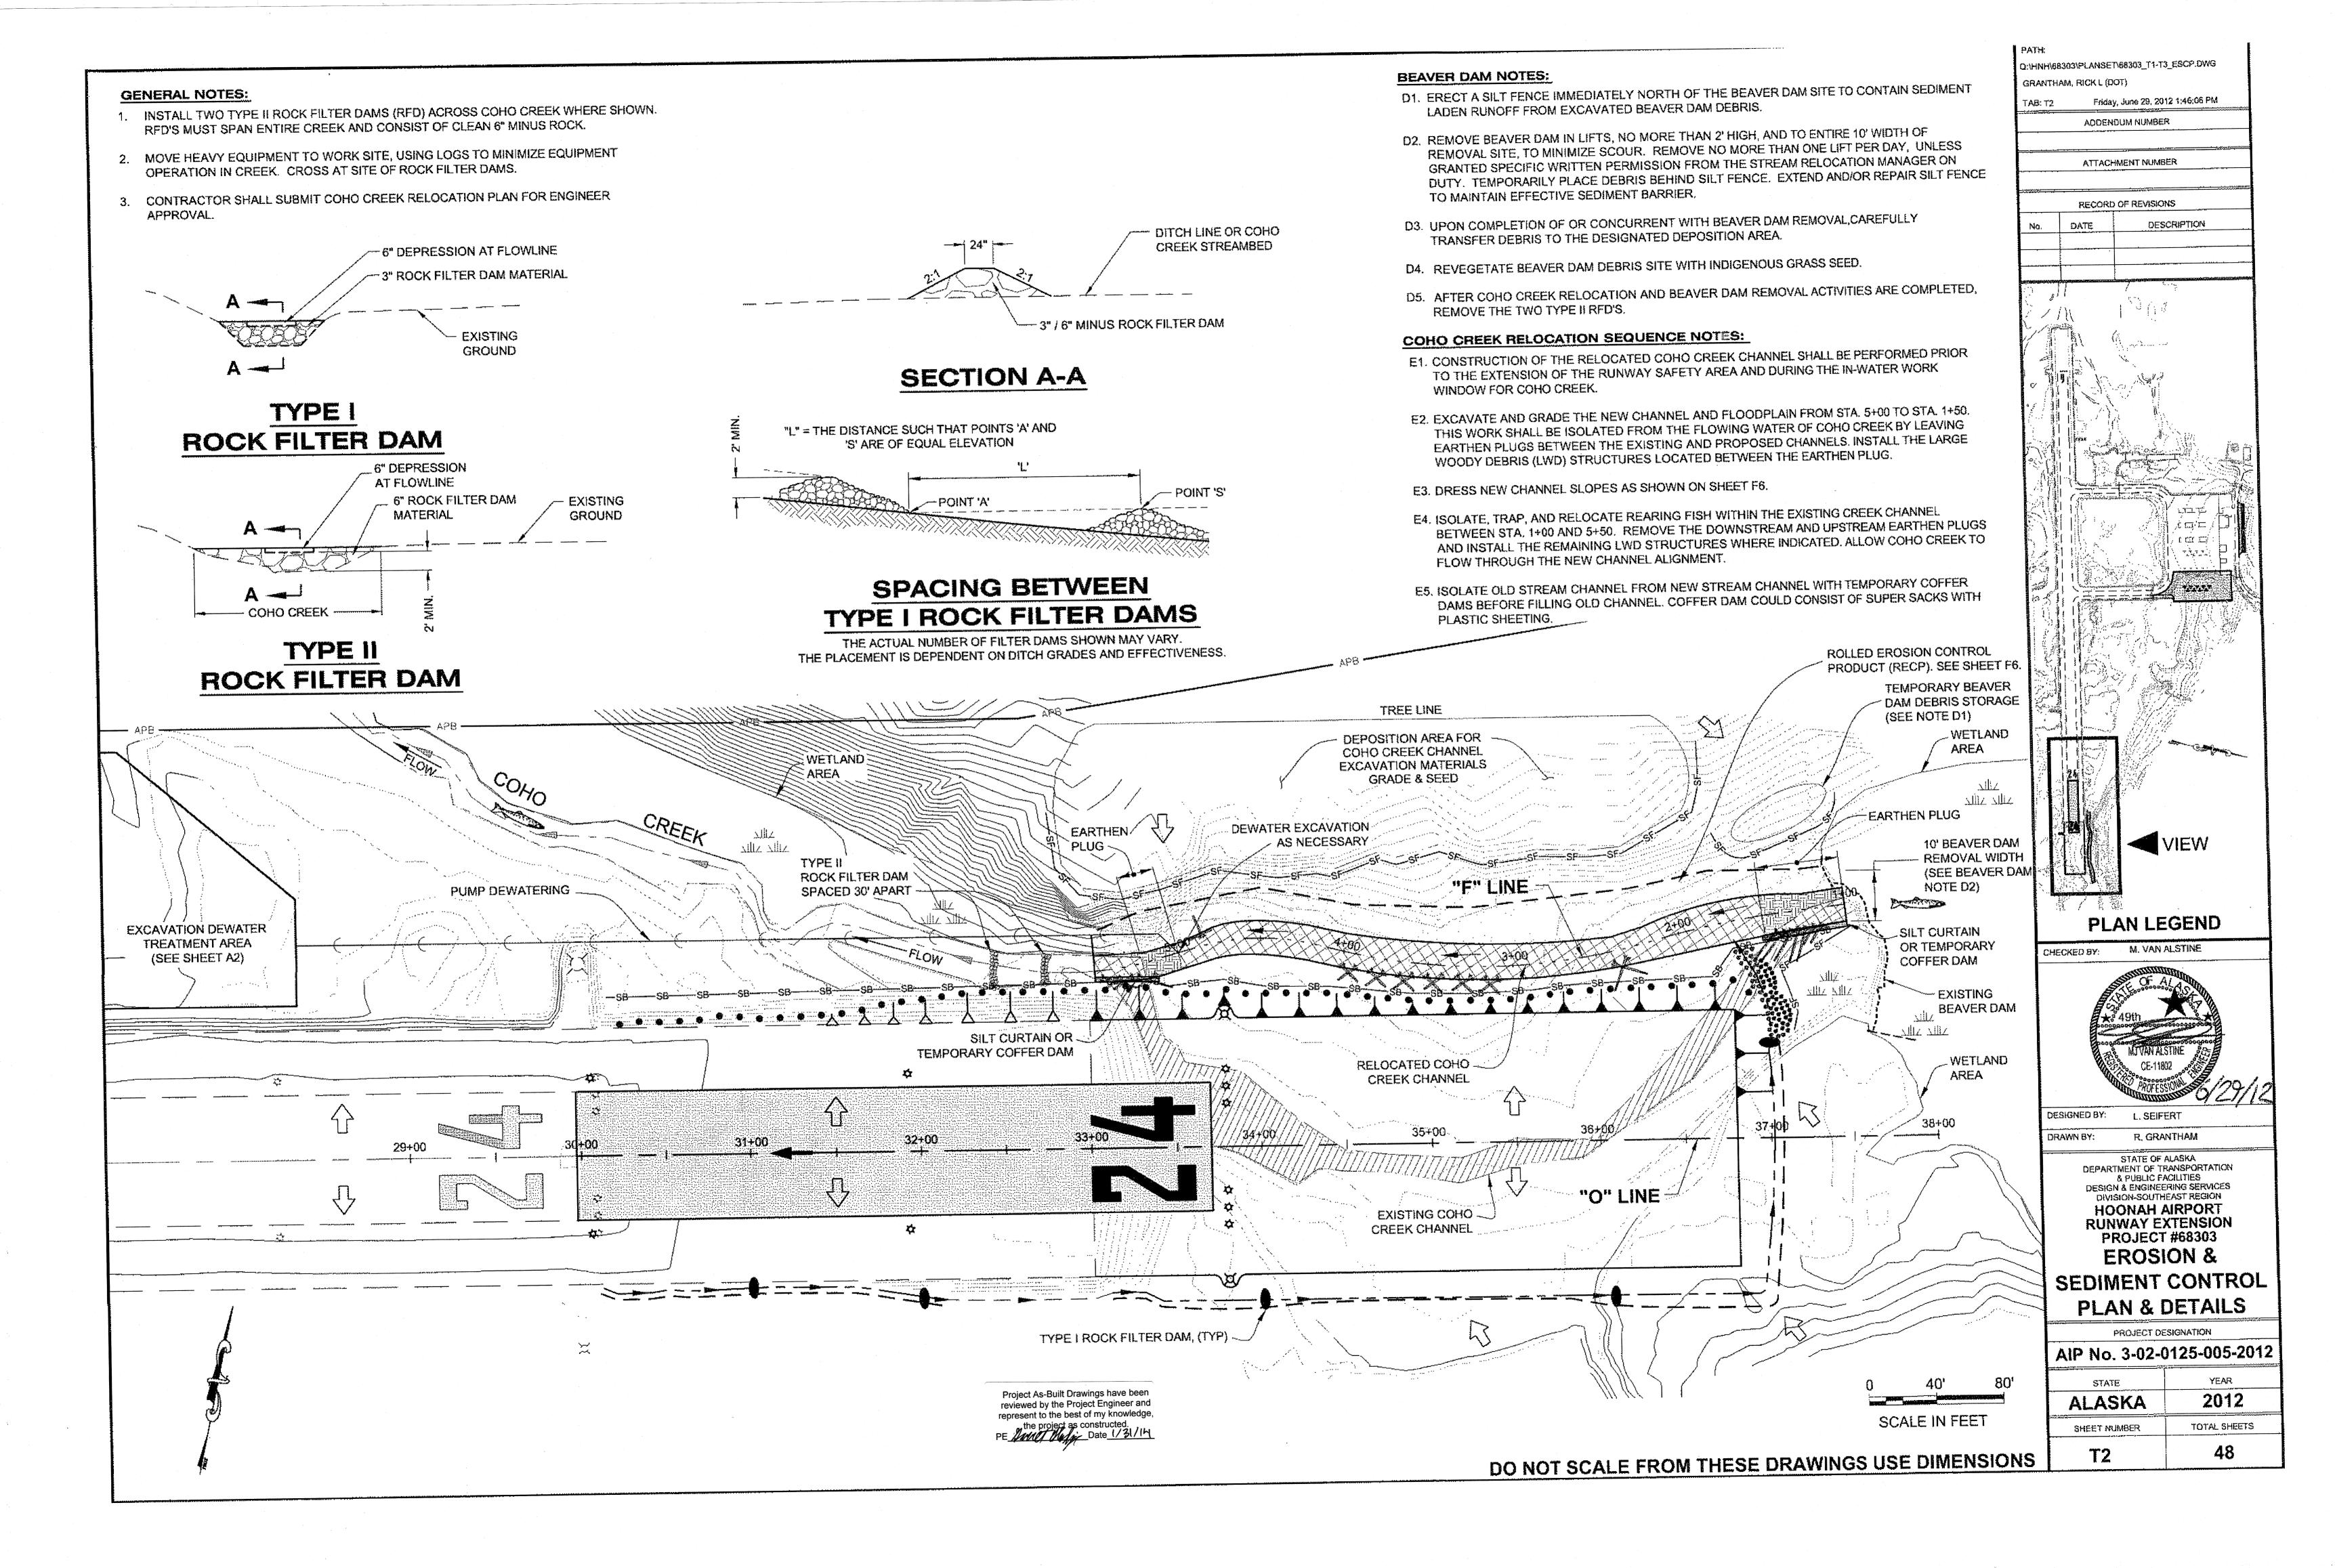

# State of Alaska

Department of Transportation and Public Facilities

Southeast Region

# HOONAH AIRPORT RUNWAY EXTENSION

PROJECT NO. 68303 AIP NO. 3-02-0125-005-2012

HOONAH