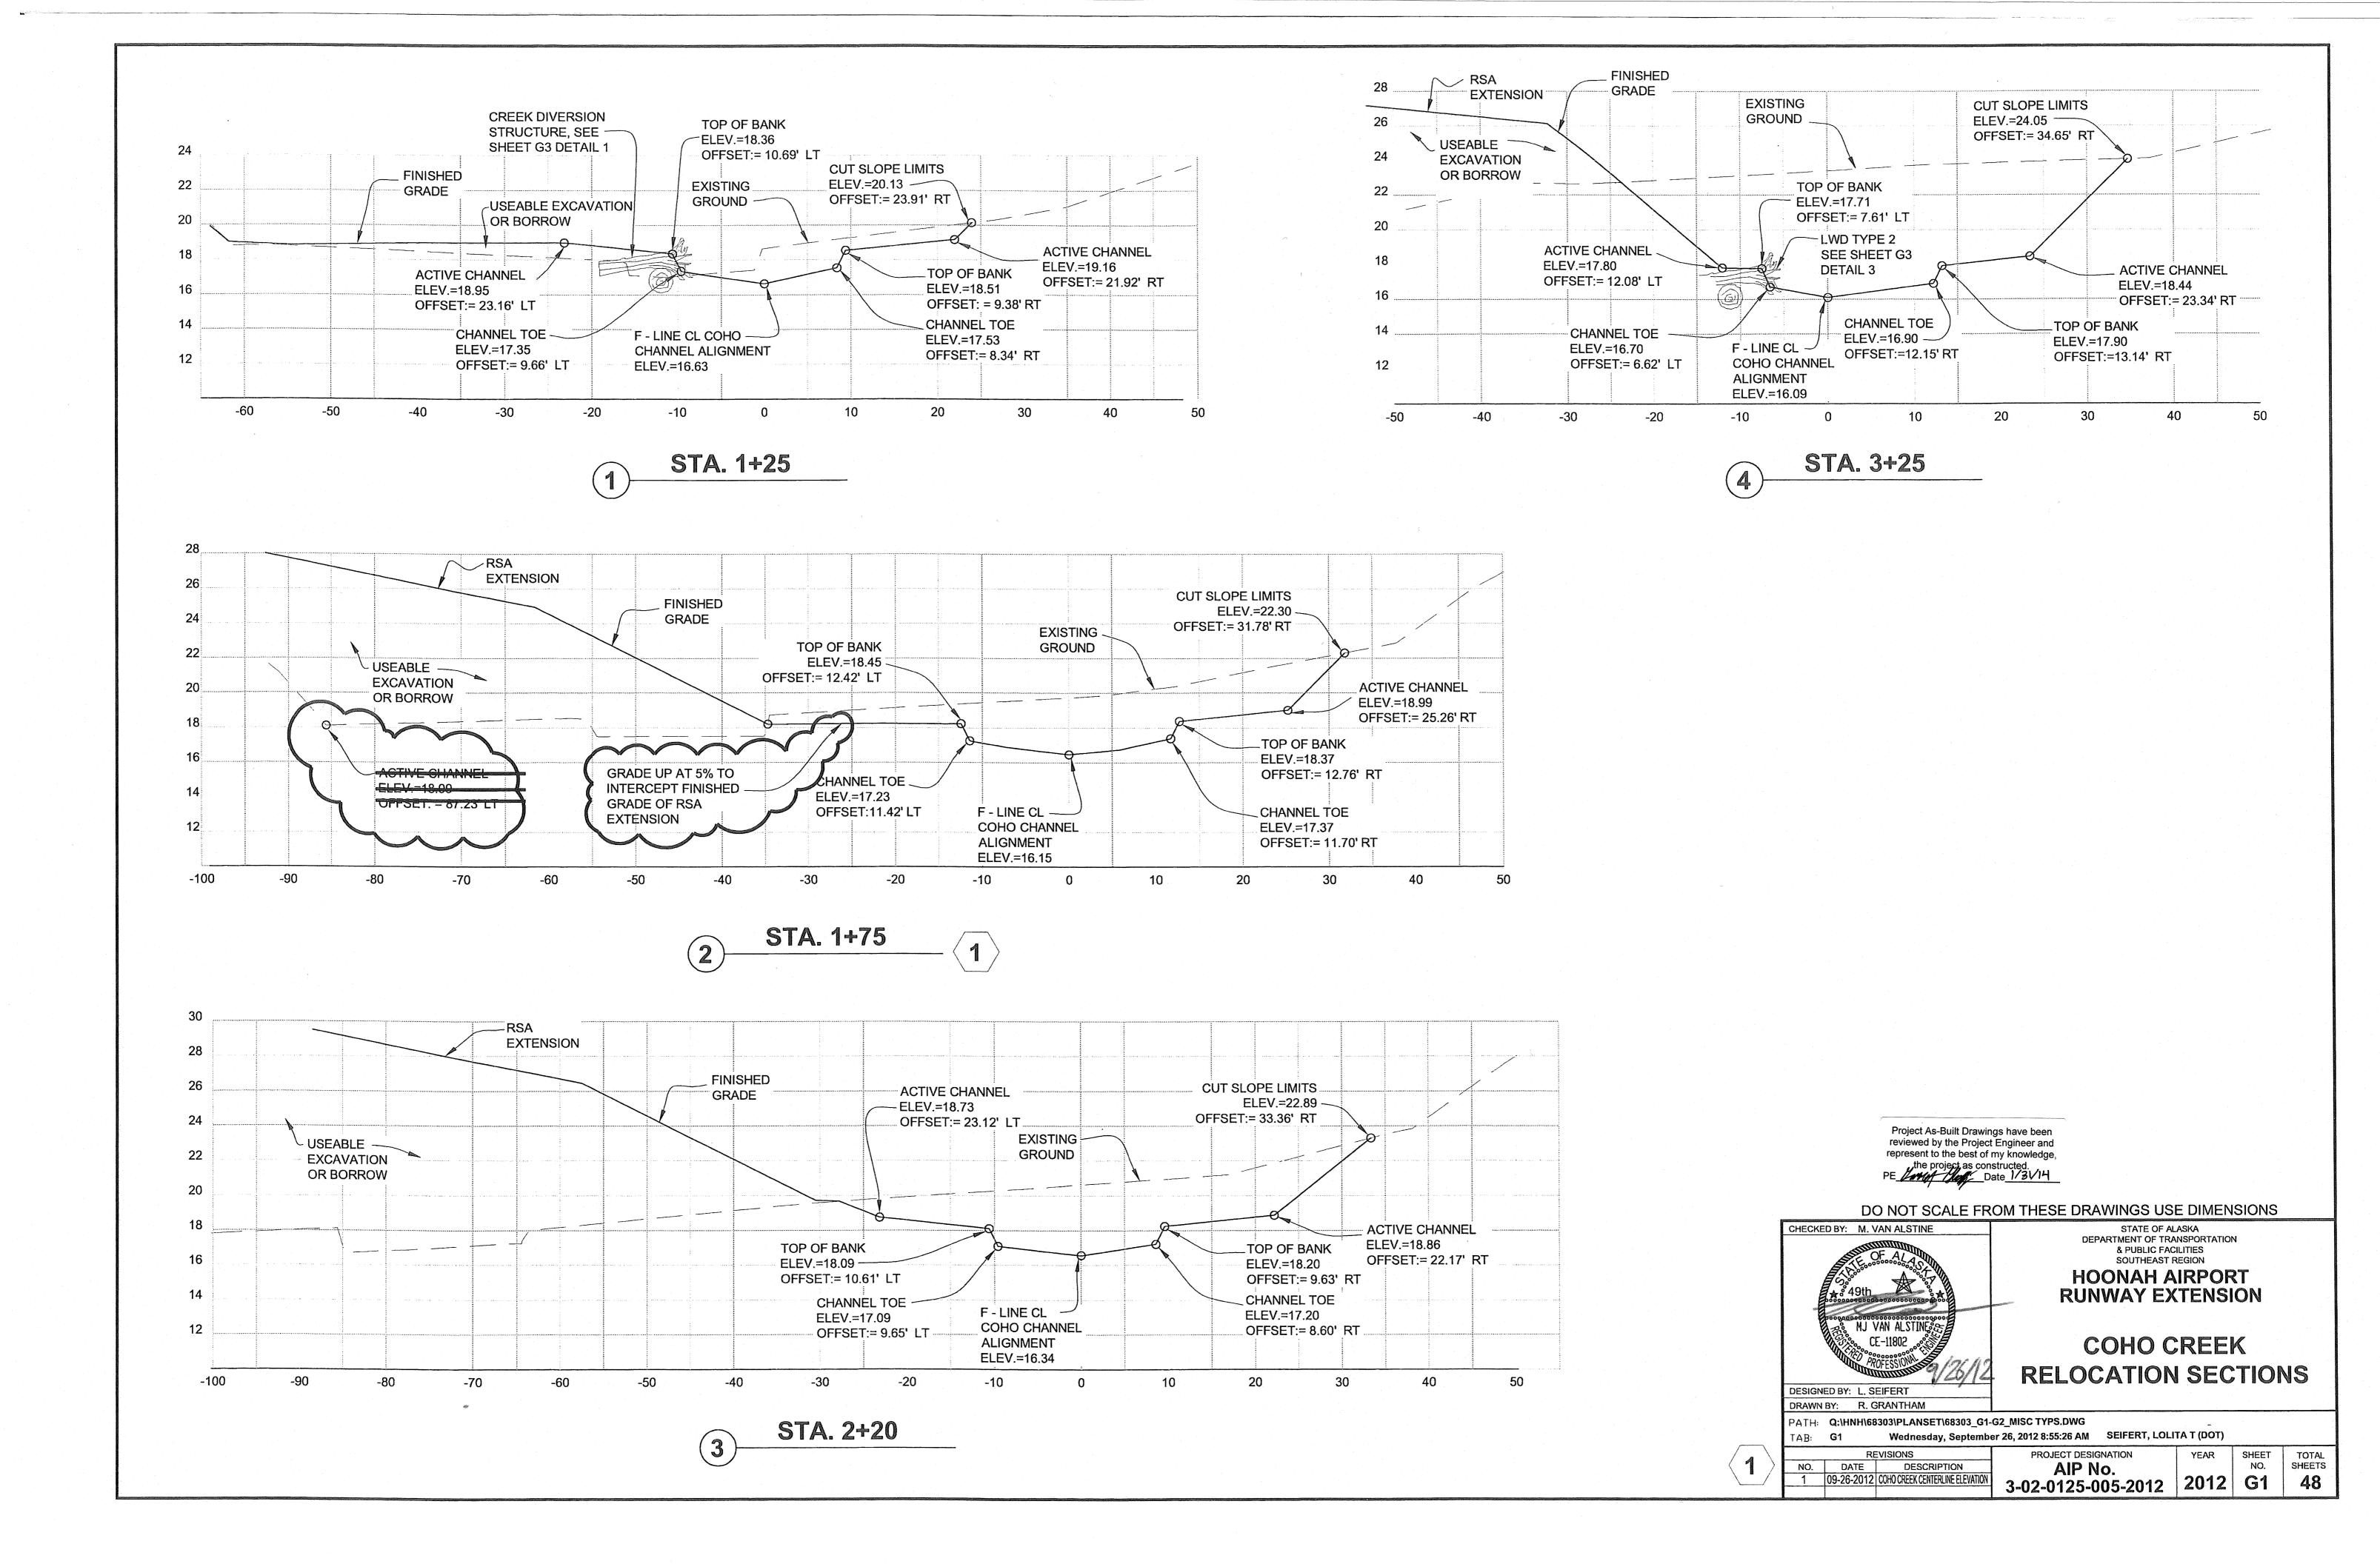

# State of Alaska

Department of Transportation and Public Facilities

Southeast Region

# HOONAH AIRPORT RUNWAY EXTENSION

PROJECT NO. 68303 AIP NO. 3-02-0125-005-2012

HOONAH