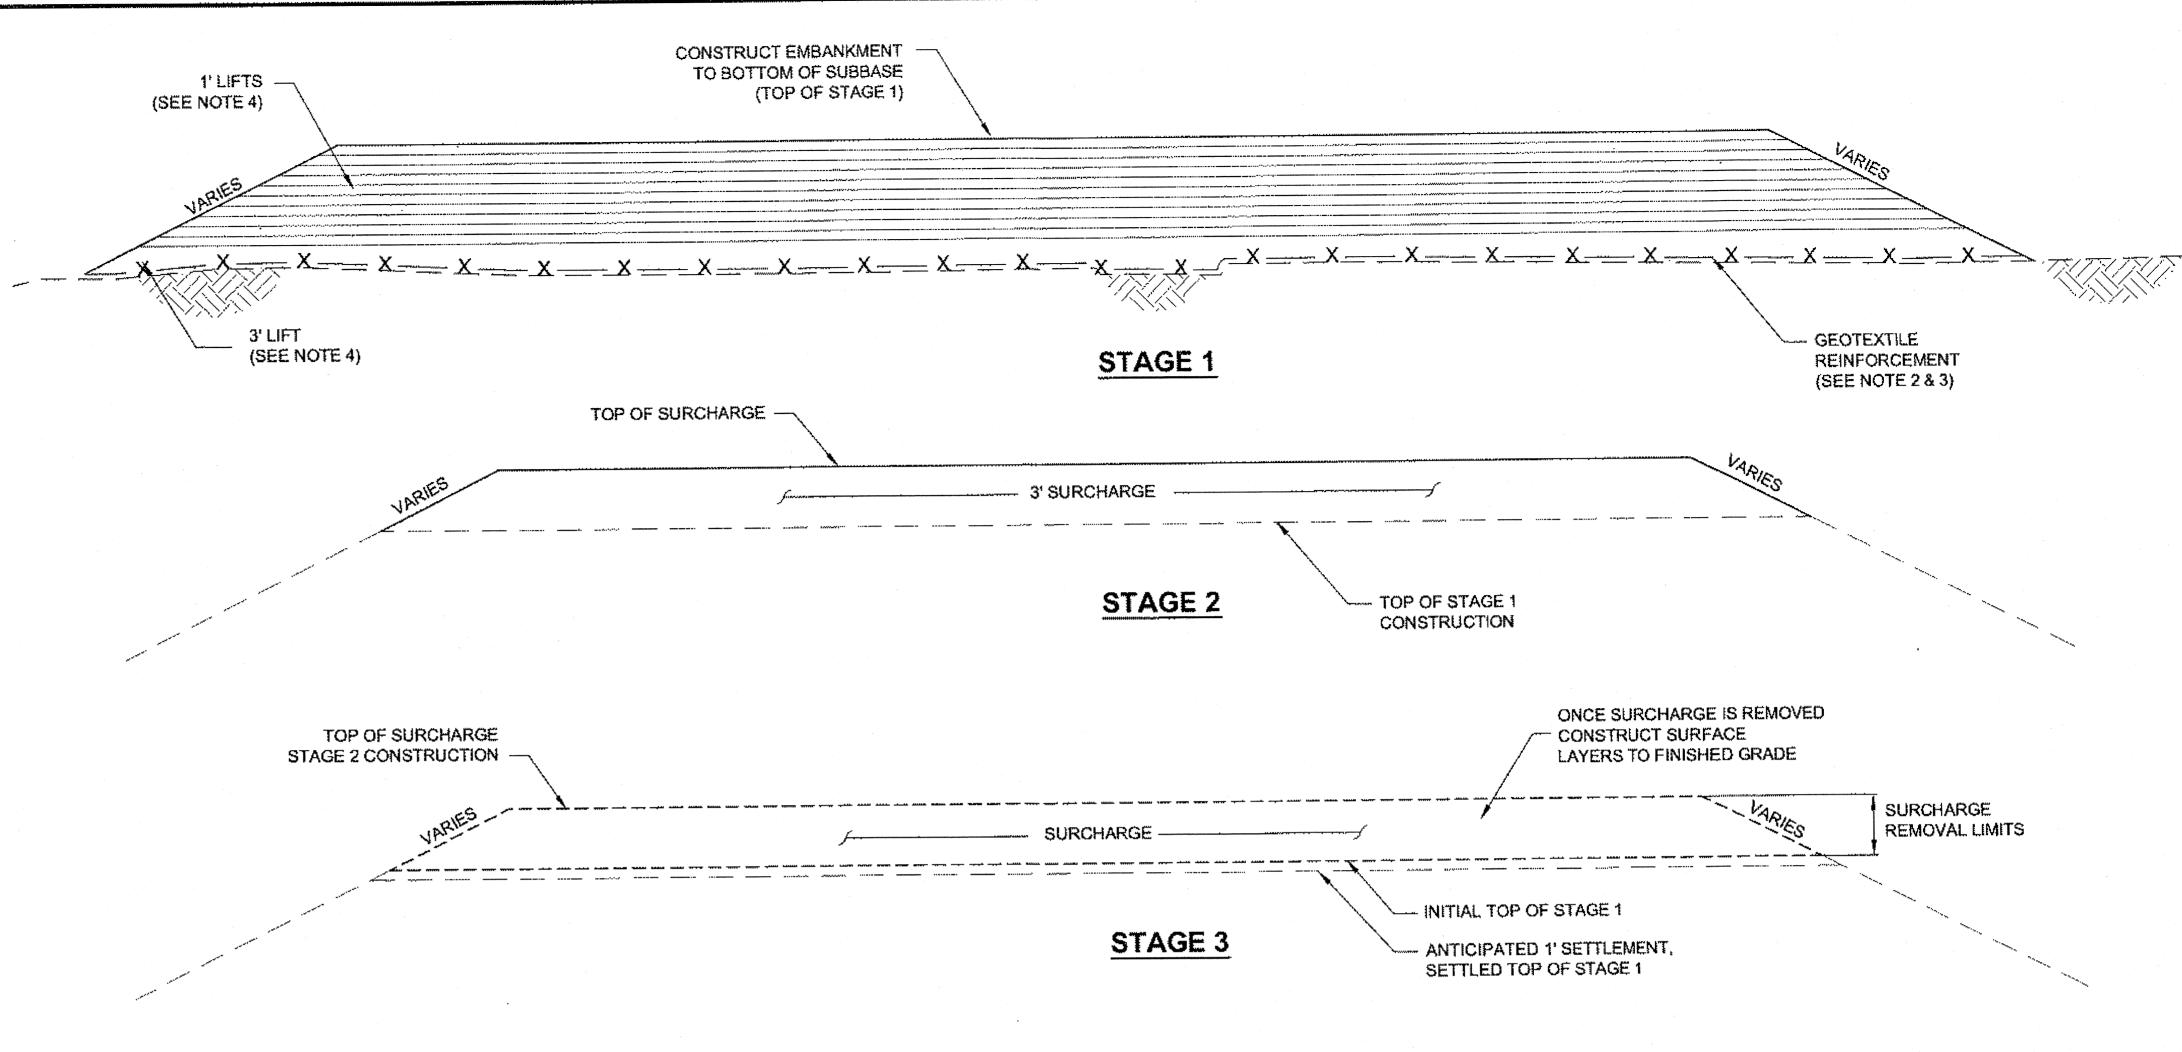

TO ALLOW FOR LONGER TERM SETTLEMENT TO OCCUR IN THE AREAS THAT WILL BECOME PAVED RUNWAY.
- A2. REMOVE SURCHARGE AS REQUIRED TO CONSTRUCT SURFACE LAYERS TO FINISHED GRADE.
- A3. USE REMOVED SURCHARGE MATERIAL TO FINISH CONSTRUCTING THE RSA EMBANKMENT. INSTALL RSA EMBANKMENT ANTICIPATING 1 FT. OF SETTLEMENT IN THE RUNWAY SURCHARGE. IF SETTLEMENT IS LESS THAN 1 FT., REMOVE EXCESS SURCHARGE TO THE UNPAVED APRON EXPANSION AREA.

### APRON EXPANSION PAVED AREA:

- B1. PLACE 3' DEEP SURCHARGE ON THE EMBANKMENT AND LEAVE IT IN PLACE FOR A MINIMUM OF 3 MONTHS.
- **B2.** ANTICIPATE 1' OF SETTLEMENT.
- B3. REMOVE SURCHARGE AS REQUIRED TO CONSTRUCT SURFACE LAYERS TO FINISHED GRADE.

### **APRON EXPANSION UNPAVED AREA:**

C1. SURCHARGE THAT IS REMOVED FROM APRON EXPANSION PAVED AREA, SHALL BE USED TO



### CONSTRUCTION SEQUENCE FOR RUNWAY, APRON EXPANSION





| SIGN SUMMARY |           |        |                 |                                                                   |  |  |  |  |
|--------------|-----------|--------|-----------------|-------------------------------------------------------------------|--|--|--|--|
| SIGN No.     | SIGN      | NUMBER | AREA<br>SQ. FT. | LOCATION                                                          |  |  |  |  |
| 1            | BOUNDARY  | 1      | 1.33            | LOCATED BY PROJECT ENGINEER & AIRPORT SAFETY AND SECURITY OFFICER |  |  |  |  |
| 2            | PERSONNEL | 2      | 16              | 1 EVERY 200' ON PERIMETER FENCE                                   |  |  |  |  |
| 3            | VEHICLES  | 2      | 16              | 2 E