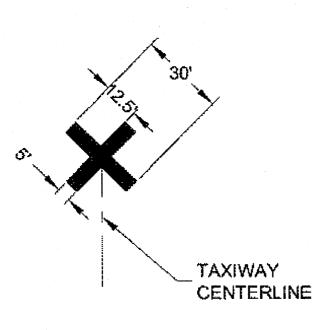

ONS OF THE RUNWAY AND TAXIWAY.
- 7. PLACE TEMPORARY MARKINGS AND HAZARD MARKER BARRICADES AS REQUIRED.
- 8. A CVO SHALL BE PRESENT TO MONITOR RADIO TRAFFIC AND TO WARN CONTRACTOR PERSONNEL WHEN A FLIGHT EMERGENCY REQUIRES AN AIRCRAFT TO LAND OR TAKE OFF.

### TEMPORARY FULL RUNWAY CLOSURE



DO NOT SCALE FROM THESE DRAWINGS USE DIMENSIONS



DESIGNED BY: L. SEIFERT

STATE OF ALASKA DEPARTMENT OF TRANSPORTATION
& PUBLIC FACILITIES
SOUTHEAST REGION

HOONAH AIRPORT RUNWAY EXTENSION

SAFETY PLAN

DRAWN BY: R. GRANTHAM PATH: Q:\HNH\68303\PLANSET\68303\_A5-A7-G9\_SAFETY PLAN.DWG

Thursday, June 28, 2012 8:52:32 AM GRANTHAM, RICK L (DOT) PROJECT DESIGNATION YEAR REVISIONS

SHEET NO. SHEETS AIP No. DESCRIPTION NO. DATE 2012 A5 3-02-0125-005-2012





### HAZARD MARKER BARRICADE STRIPING DETAIL





(A) CLOSED RUNWAY

(B) CLOSED TAXIWAY

### TEMPORARY CLOSURE MARKINGS

### **TEMPORARY RUNWAY NOTES:**

- 1. CROSSES SHALL BE YELLOW, CONSTRUCTED OF PLASTIC AND WEIGHTED DOWN SO AS NOT TO BE MOVED BY WIND OR JET BLAST.
- 2. CROSSES SHALL BE PLACED AT EACH END OF THE CLOSED PORTION OF THE RUNWAY OR TAXIWAY.
- 3. DISABLE AND PREVENT THE OPERATION OF RUNWAY EDGE LIGHTS, RUNWAY THRESHOLD LIGHTS, TAXIWAY EDGE LIGHTS, AND REILS WHICH FUNCTION IS TO IDENTIFY A CLOSED PORTION OF THE RUNWAY OR TAXIWAY.
- 4. INDICATE TEMPORARY THRESHOLD WITH REFLECTIVE MARKERS AS SHOWN ORIENT MARKERS SO THAT RED IS VISIBLE ON TAKEOFF AND THAT GREEN IS VISIBLE TO PILOTS APPROACHING TO LAND.

### **HAZARD MARKER BARRICADE NOTES:**

- BARRIERS SHALL BE IN PLACE TO LIMIT ACCESS TO THE CLOSED PORTION OF THE RUNWAY.
- B