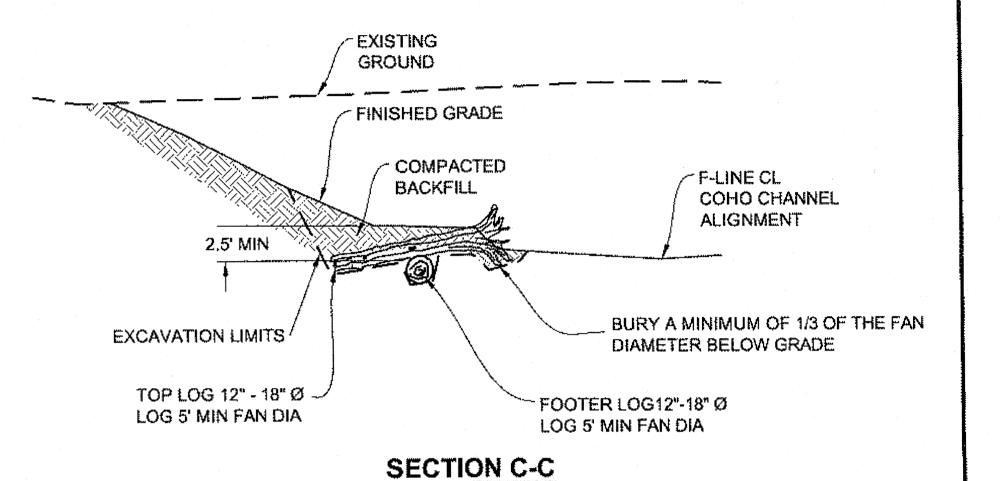

FULL WIDTH.
- 2. THE NUMBER OF TOP LOGS SHALL BE DETERMINED IN FIELD, NUMBER IS BASED ON THE REQUIRED NUMBER OF ROOT WAD FANS TO SPAN THE EXISTING CHANNEL, (~ 7 LOGS).





### PLAN

### **TYPE 1 NOTES:**

- EMBEDDED LOGS SHALL BE PLACED AT A 90° ANGLE TO EACH OTHER.
- 2. FOOTER LOG SHALL BE PLACED AT A 25° TO 30° ANGLE WITH THE CHANNEL BANK.
- 3. EACH LOG SHALL BE EMBEDDED A MINIMUM OF 1/2 THE LENGTH OF THE LOG.
- 4. EXCAVATE A "CRADLE" AREA ON THE FLOOD PLAIN TO PLACE LOGS. BURY ROOT WAD OF THE FOOTER MEMBER 1/3 THE FAN DIAMETER INTO THE FLOOD PLAIN.
- 5. CUT A 4" DEEP "U" SHAPED NOTCH IN THE FOOTER LOG TO CRADLE THE TOP LOG.





### **SECTION B-B**

LARGE WOODY DEBRIS- TYPE I STA 2+30 TO 2+50 LT



### PLAN

1. ALIGN THE FOOTER LOG STEM WITH THE CUT END OF THE DOWNSTREAM FOOTER LOG.



### LARGE WOODY DEBRIS- TYPE 2 3 STA 3+00 TO 4+00 LT

### **TYPE 2 NOTES:**

- 1. ROOT WADS SHALL CONSIST OF STOUT ROOT STRUCTURES THAT ARE AT LEAST 2 INCHES IN DIAMETER.
- 2. MEASUREMENT OF LOG DIAMETER FOR ROOT WADS SHALL BE AT BREAST HEIGHT FOR THE STANDING TREE. MEASUREMENT OF LOG DIAMETER FOR IMPORTED LOGS SHALL BE AT THE NARROWEST POINT ALONG THE LOG.
- 3. MEASUREMENT OF LENGTH FOR LOGS WITH ROOT WADS SHALL NOT INCLUDE THE ROOT WAD.
- 4. LOGS AND ROOT WADS SHALL CONSIST OF CONIFEROUS SPECIES THAT ARE FREE FROM ROT OR DECAY AND WERE LOGGED WITHIN THE LAST TWO YEARS.
- 5. LOG STRUCTURES ARE NOT TO EXTEND INTO RUNWAY SAFETY AREA FILL.
- 6. LARGE WOODY DEBRIS LOCATIONS SUBJECT TO CHANGE. LOCATIONS TO BE DETERMINED BY THE ENGINEER.

DO NOT SCALE FROM THESE DRAWINGS USE DIMENSIONS



STA