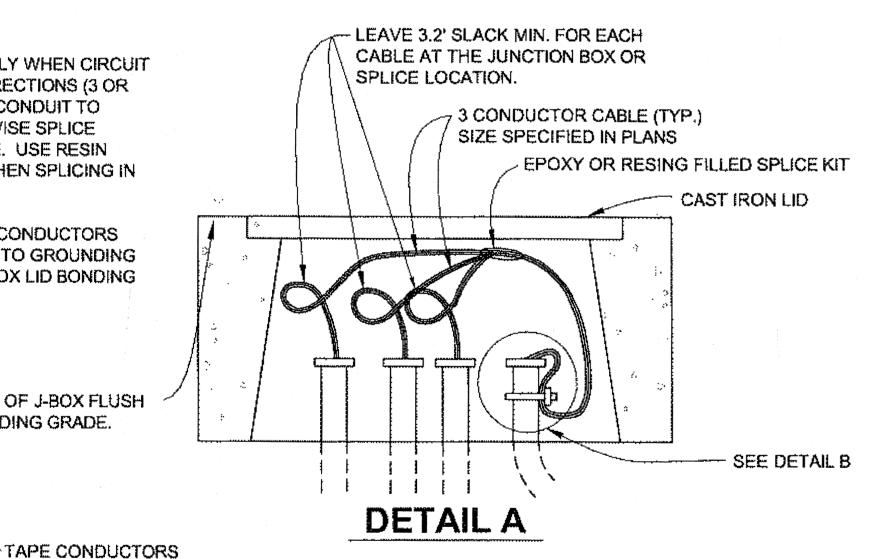

NG ON CONDUIT ENTERING J-BOXES, POLES, AND AS REQUIRED PER THE NEC.
- 10. SIZE POLE WITH LUMINAIRE AS REQUIRED FOR SUSTAINED WINDS OF 100 MPH. AND GUSTS TO 120 MPH.



LIGHT POLE BASE DETAIL NO SCALE

REMOVE ALL SLACK

IN RUN TO POLE

#### NOTES:

- 1. SPLICE IN J-BOX ONLY WHEN CIRCUIT BRANCHES IN TWO DIRECTIONS (3 OR MORE CONDUIT PLUS CONDUIT TO LIGHT POLE). OTHERWISE SPLICE CABLES IN LIGHT POLE. USE RESIN FILLED SPLICE KITS WHEN SPLICING IN J-BOXES.
- 2. BOND GROUNDING CONDUCTORS THAT ARE IN CONDUIT TO GROUNDING BUSHINGS AND TO J-BOX LID BONDING JUMPER.

**(2)** -**(2)**-

**DETAIL C** 

(IN POLE BASE)

**BOND WIRE** 

INSTALL TOP OF J-BOX FLUSH W/SURROUNDING GRADE

**DOUBLE FUSED QUICK** 

TAPE AND CAP SPARE

PERMANENT GROUND PATH PER

THE NEC. (NO SPLICES ALLOWED.)

DISCONNECT (TYP.)



BASE PRIOR TO THE INSTALLATION OF THE CABLE TIE COPPER BRAID TO HANDHOLE COVER **BONDING JUMPER** 1/4" CABLE TIE CONDUCTORS

# **DETAIL B**

(IN J-BOX) (APPLICABLE ONLY TO GRS CONDUIT)



LIGHTING SYSTEM POLE AND J-BOX WIRING DETAILS



NOTES:

BASE COURSE (SEE CIVIL DWGS)

-UNDERGROUND ELEC, UTILITY MARKING TAPES (TERA TAPE OR EQUAL): RED OVER POWER & ORANGE OVER SIGNAL.

-SELECT BORROW (SEE CIVIL DWGS)

AND QUANTITY. SUBBASE COURSE 6" CRUSHED AGGRECATE BASE COURSE, D-1 OR APPROVED NATIVE SOIL MATERIAL.

(SEE P-152 & P-209)

TRENCH DETAIL - ROADWAY NON-PAVED AREAS NO SCALE

ALL DIMENSIONS ARE MINIMUM.

- 2. THE LOCATION OF ALL EXISTING PIPING, CONDUIT, ETC MAY NOT BE WHERE SHOWN AND MAY NOT BE SHOWN. ALL LOCATIONS THAT ARE SHOWN ARE APPROXIMATE AND SHOULD BE FIELD VERIFIED. OBTAIN UTILI