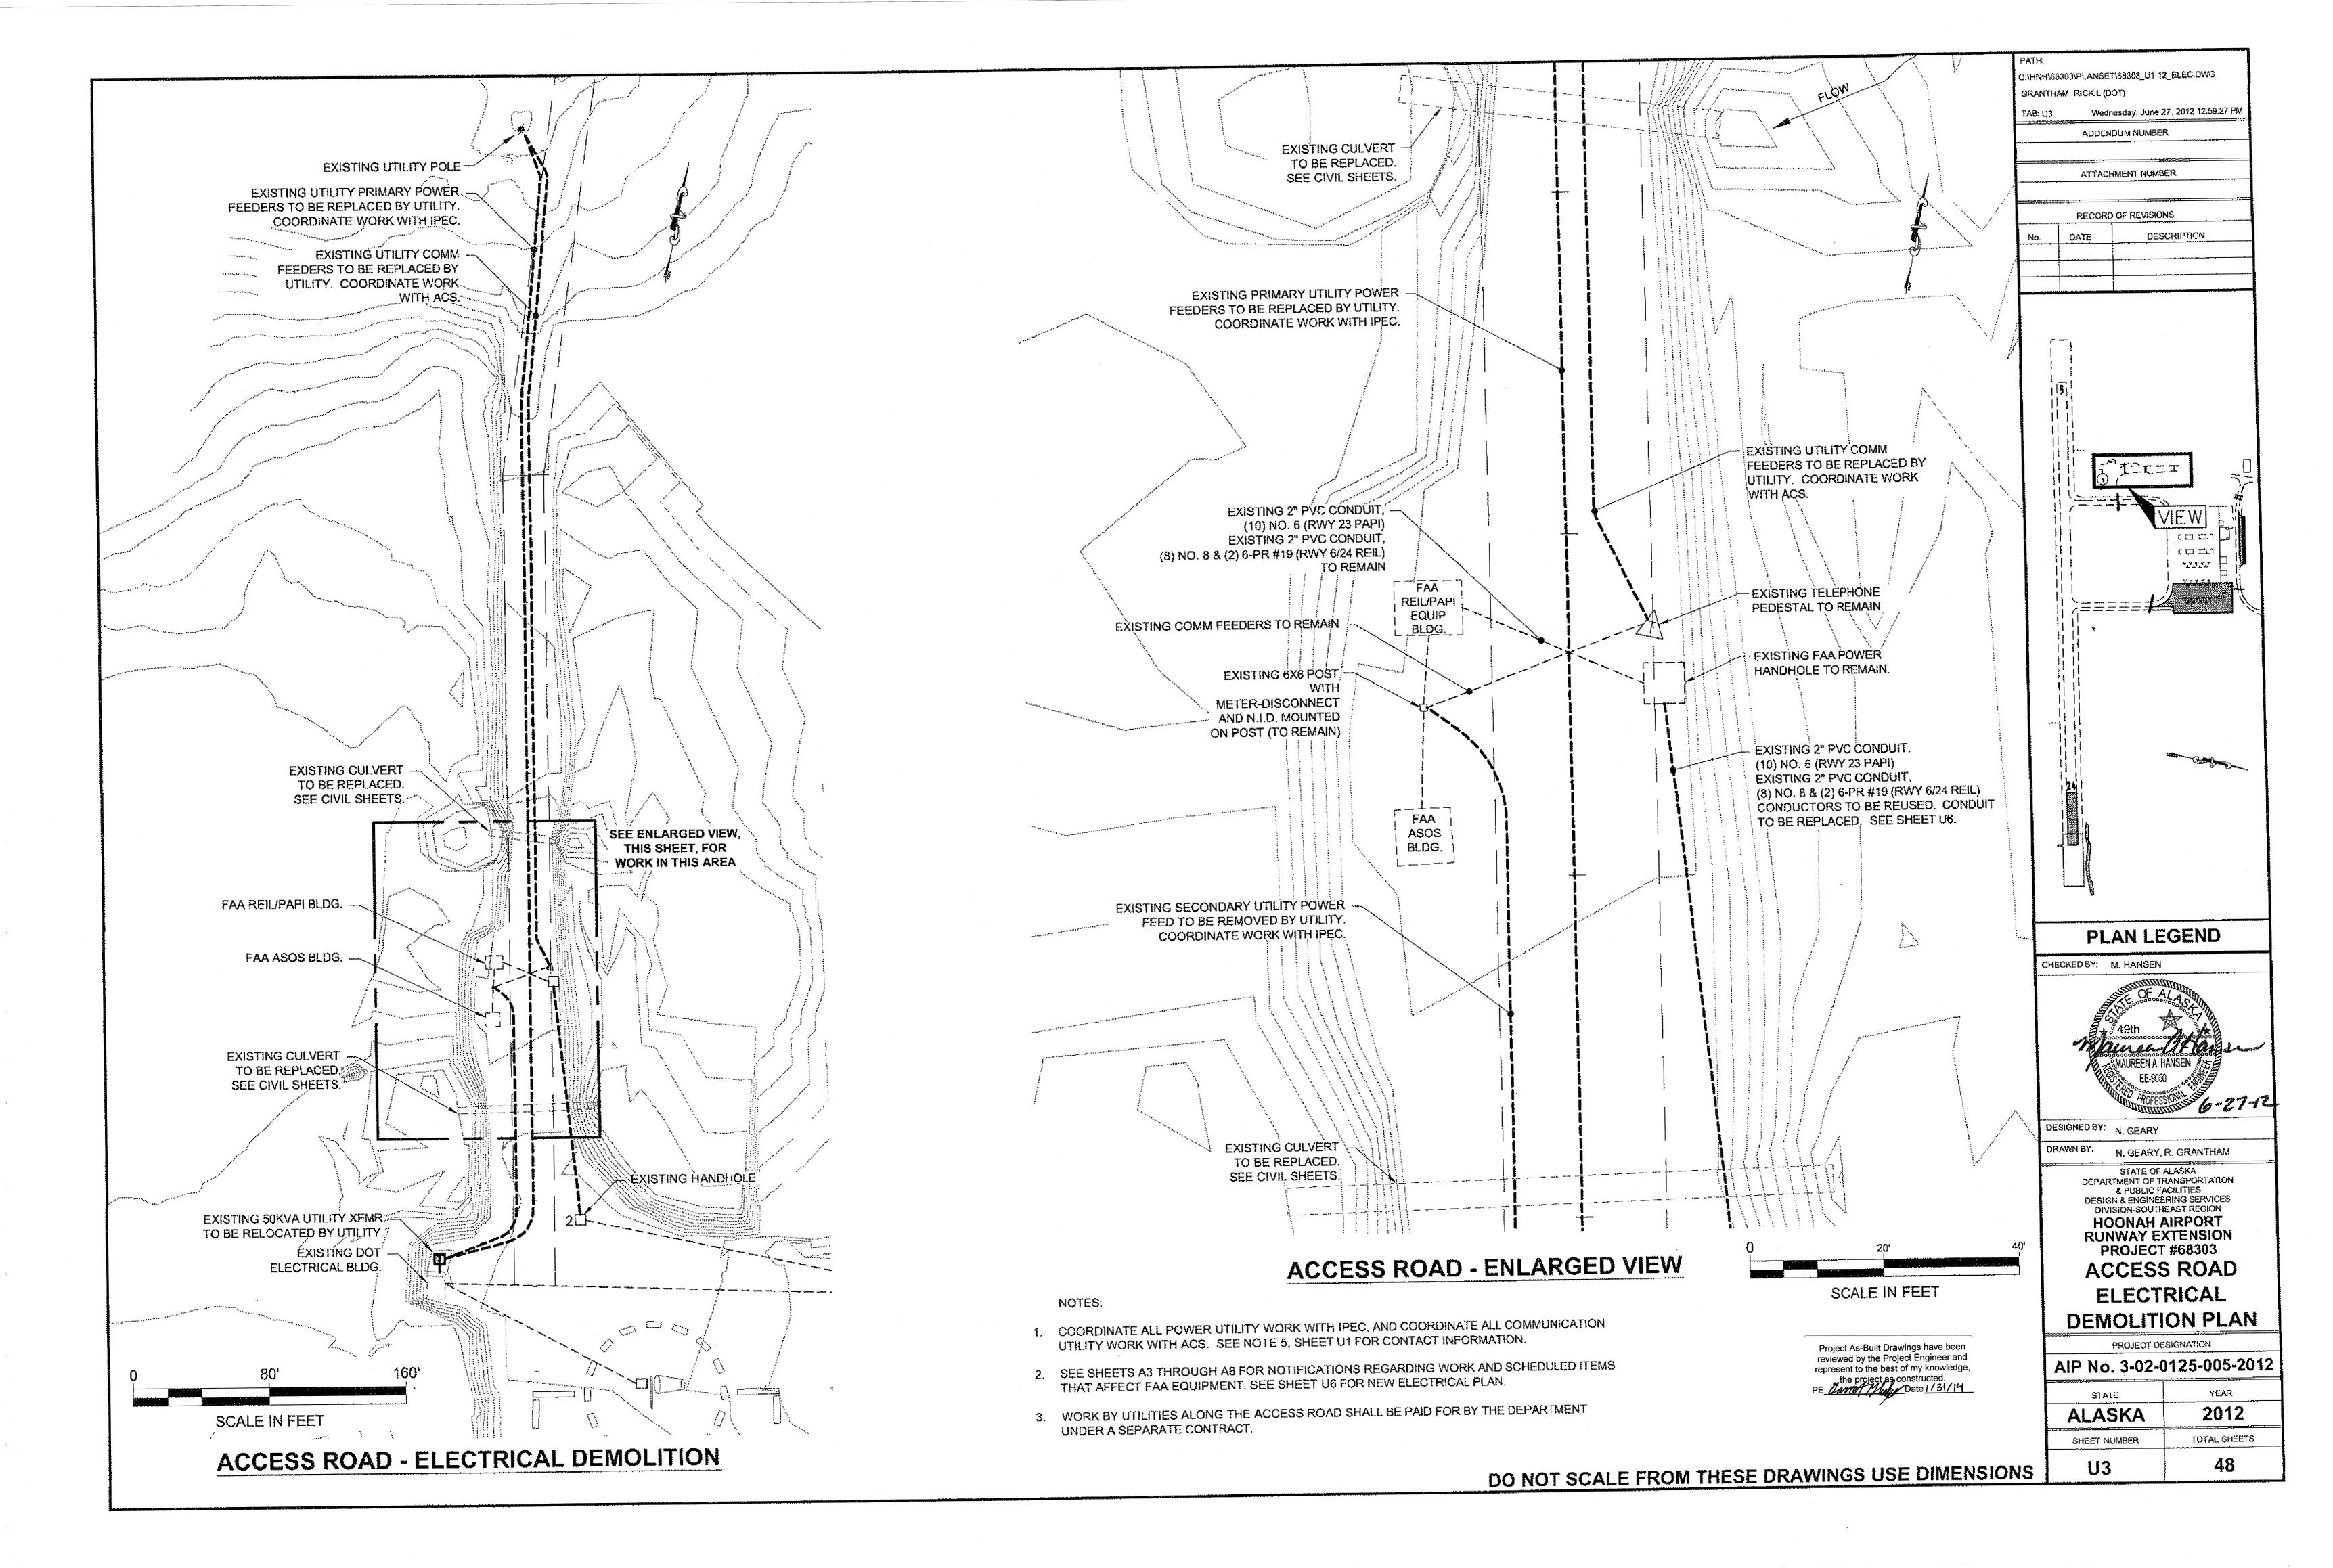

# State of Alaska

Department of Transportation and Public Facilities

Southeast Region

# HOONAH AIRPORT RUNWAY EXTENSION

PROJECT NO. 68303 AIP NO. 3-02-0125-005-2012

HOONAH