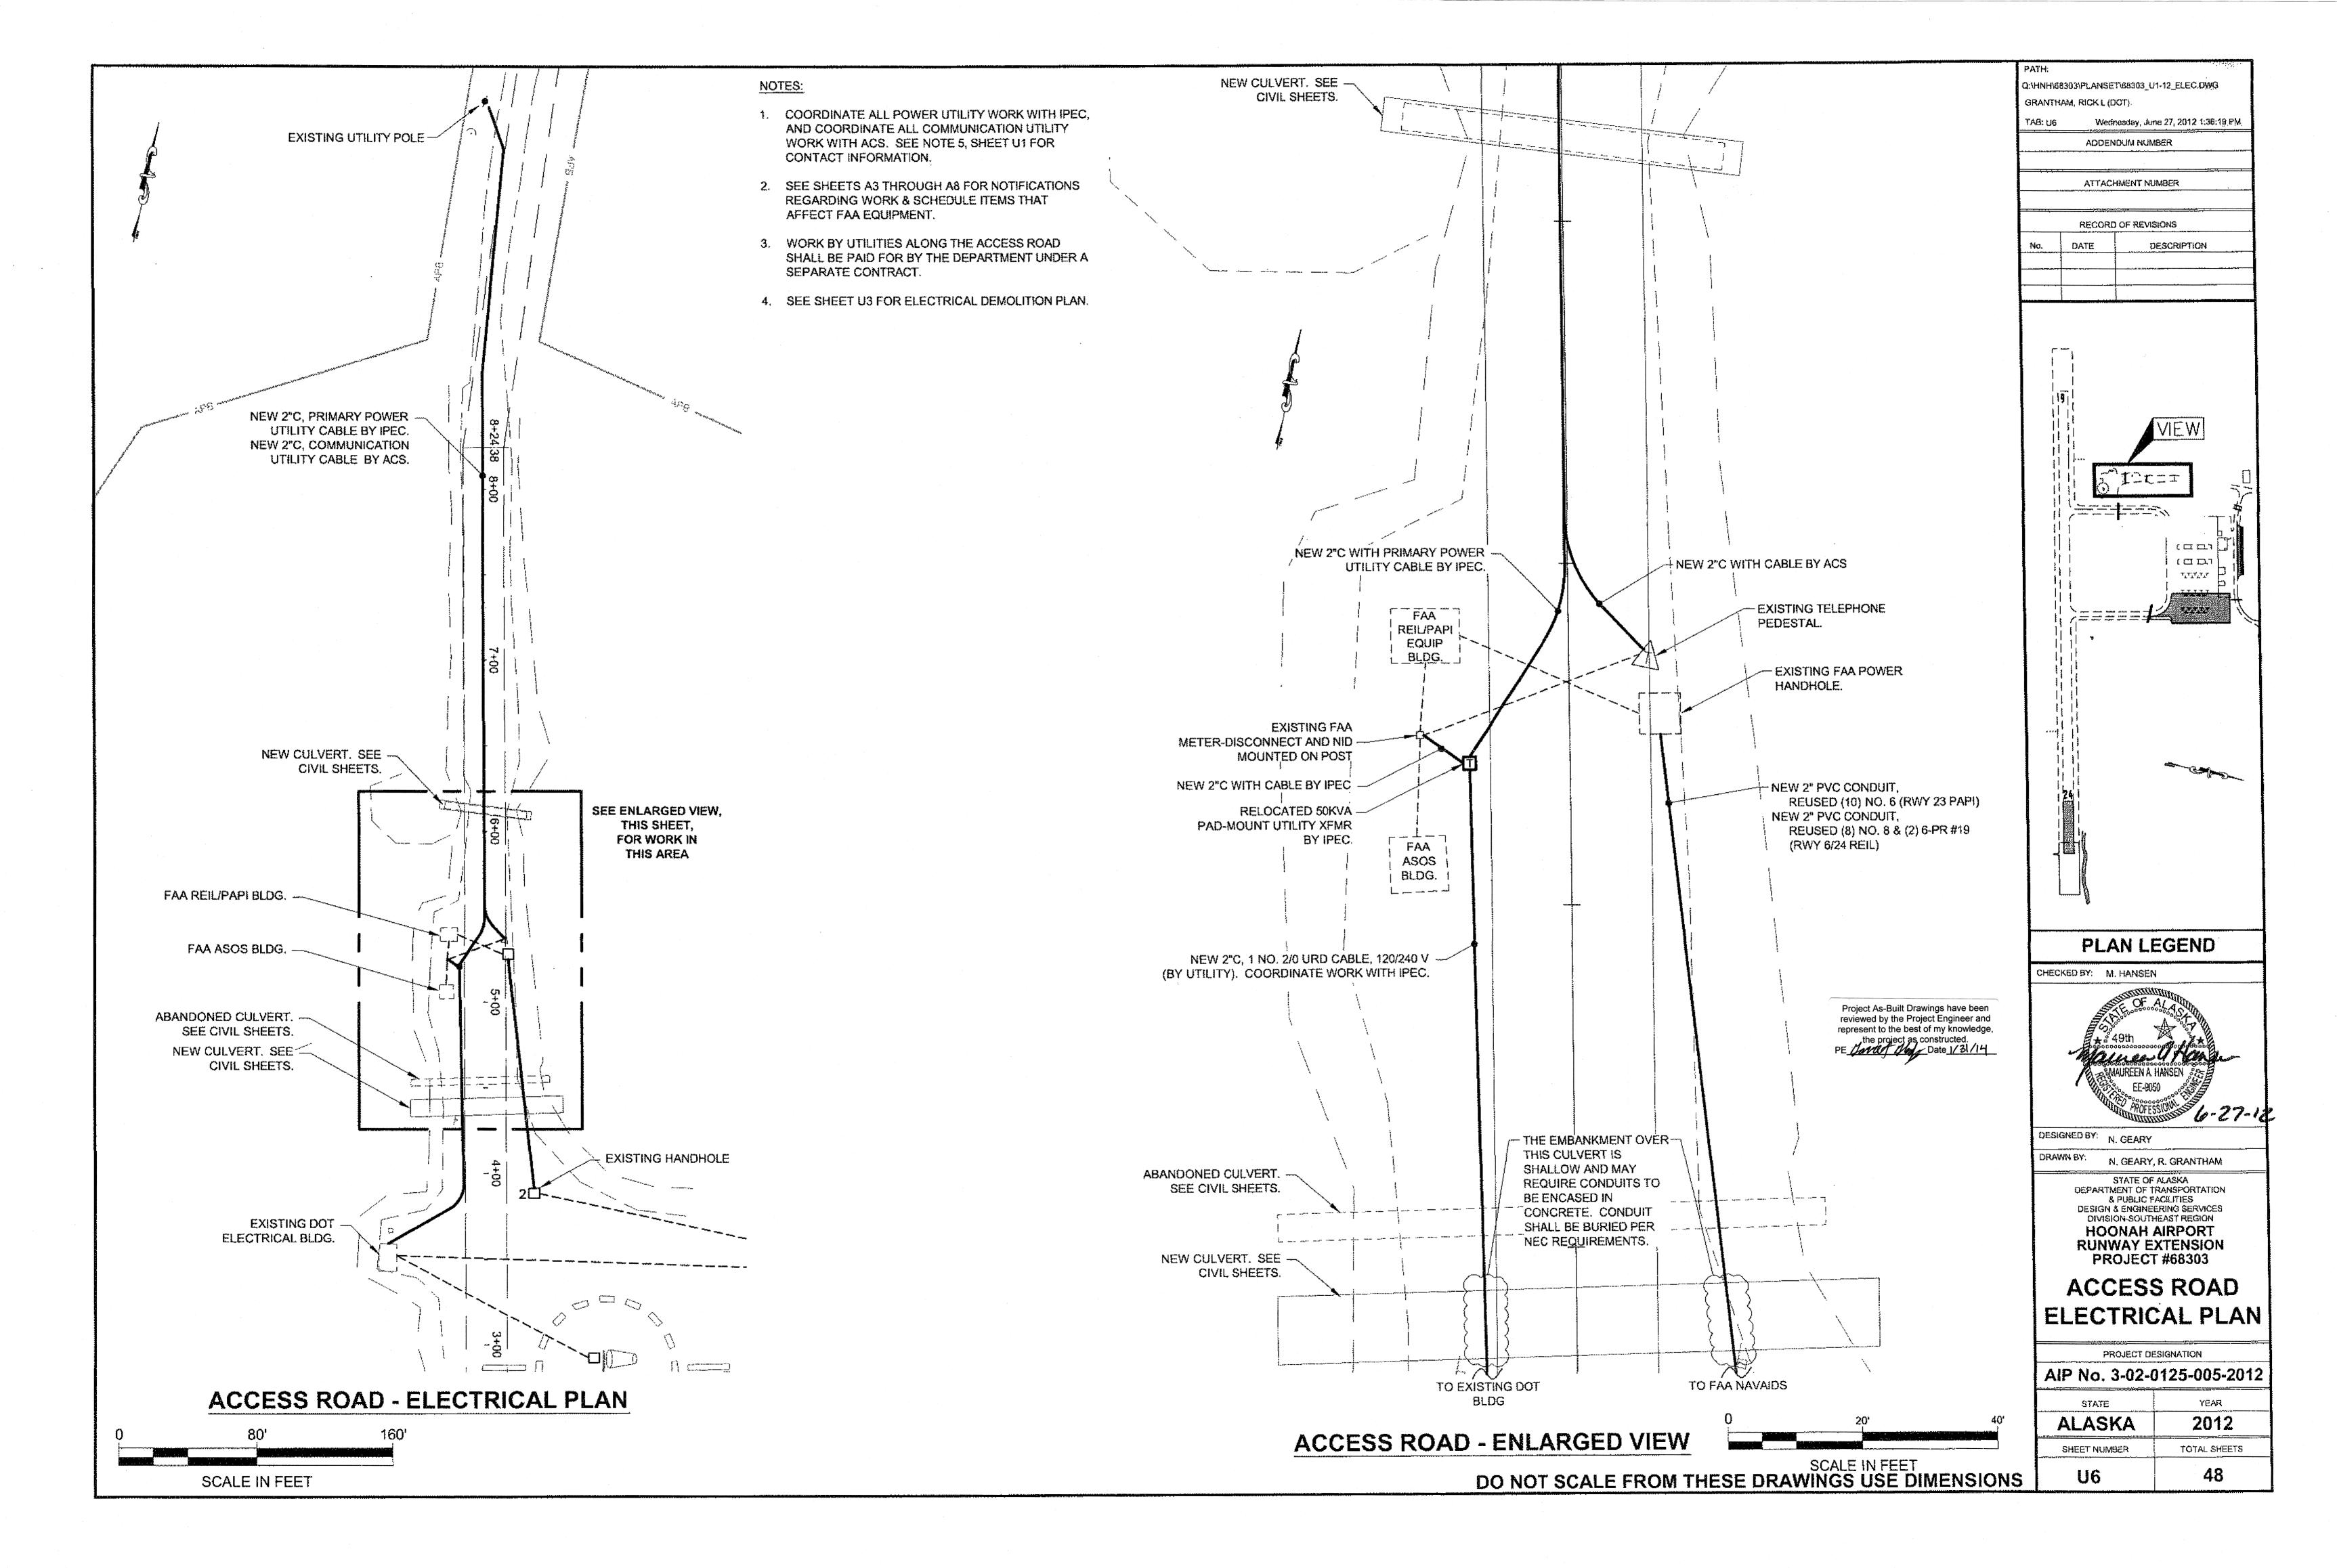

# State of Alaska

Department of Transportation and Public Facilities

Southeast Region

# HOONAH AIRPORT RUNWAY EXTENSION

PROJECT NO. 68303 AIP NO. 3-02-0125-005-2012

HOONAH

### DESIGN DESIGNATION

| AIRPORT REFERENCE CODE                       | B-II                                               |
|----------------------------------------------|----------------------------------------------------|
| AIRPORT TYPE                                 | COMMUNITY                                          |
| RUNWAY CATEGORY                              | SMALL AIRCRAFT ONLY                                |
| AIRPORT REFERENCE POINT<br>(ARP COORDINATES) | LATITUDE N 58° 05' 77"<br>LONGITUDE W 135° 24' 58" |
| RUNWAY 24 EXTENSION                          | 380 FT x 75 FT                                     |
| RUNWAY 6 / 24 ELEVATION                      | 19 FT (MSL)                                        |
| RSA EXTENSION                                | 300 FT X 150 FT BEYOND<br>RUNWAY 24 EXTENSION      |
| RUNWAY/TAXIWAY SURFACE                       | ASPHALT CONCRETE                                   |
| RUNWAY LIGHTING                              | MEDIUM INTENSITY RUNWAY<br>LIGHTING (MIRL)         |
| TAXIWAY LIGHTING                             | MEDIUM INTENSITY TAXIWAY<br>LIGHTING (MITL)        |
| FAA APPROACH AIDS                            | RUNWAY END IDENTIFIER LIGHTS                       |