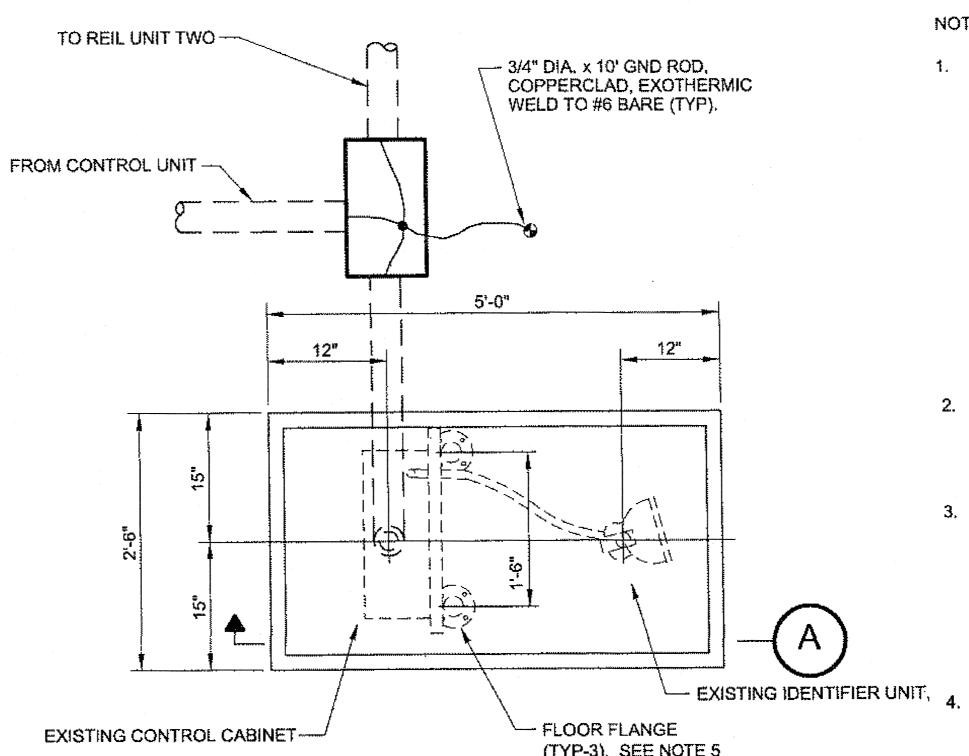

*CONDUIT INSTALLATION (TYP)** NO SCALE

Q:\HNH\68303\PLANSET\68303\_U1-12\_ELEC.DWG GRANTHAM, RICK L (DOT) Wednesday, June 27, 2012 1:03:25 PM ADDENDUM NUMBER ATTACHMENT NUMBER RECORD OF REVISIONS

> Project As-Built Drawings have been reviewed by the Project Engineer and

CHECKED BY: M. HANSEN



DESIGNED BY: N. GEARY

N. GEARY, R. GRANTHAM

STATE OF ALASKA
DEPARTMENT OF TRANSPORTATION
& PUBLIC FACILITIES
DESIGN & ENGINEERING SERVICES **HOONAH AIRPORT RUNWAY EXTENSION** PROJECT #68303

**MISCELLANEOUS AIRFIELD DETAILS & CIRCUIT DIAGRAM** 

PROJECT DESIGNATION

SHEET NUMBER

AIP No. 3-02-0125-005-2012 YEAR 2012 ALASKA

TOTAL SHEETS

48

DO NOT SCALE FROM THESE DRAWINGS USE DIMENSIONS





**EXISTING REIL - FRONT VIEW** 

NO SCALE

5'-0"

4"Ø HOLE



**EXISTING REIL - SIDE VIEW** NO SCALE



### INDIVIDUAL CONTROL CABINET AND IDENTIFIER PLAN

NO SCALE

#### NOTES:

- EXISTING REILS AND EQUIPMENT TO BE RELOCATED. EXISTING FOUNDATIONS TO BE REVSED. REMOVED. PROVIDE NEW FOUNDATIONS AT NEW LOCATIONS PER DETAILS, THIS SHEET. COORDINATE PLACEMENT OF CONDUIT STUB-UPS WITH EQUIPMENT PRIOR TO PLACING CONCRETE. MOUNT RELOCATED REILS ON NEW FOUNDATIONS. RE-POWER THE RELOCATED REILS FROM THE EXISTING CIRCUIT. REUSE EXISTING FITTINGS, HARDWARE, ETC. TO THE EXTENT POSSIBLE. PROVIDE ADDITIONAL EQUIPMENT AS REQUIRED. COORDINATE WITH THE FAA TO RETURN THE REILS BACK INTO SERVICE. FAA WILL VERIFY AIMING AND CERTIFY THE REIL SYSTEM AFTER THE INSTALLATION IS COMPLETE.
- 2. AIMING MONUMENT SHALL BE 5/8" REBAR WITH A 2" ALCAP STAMPED "REIL REFERENCE MONUMENT". ALCAPS SET FLUSH TO GRADE. CARSONITE