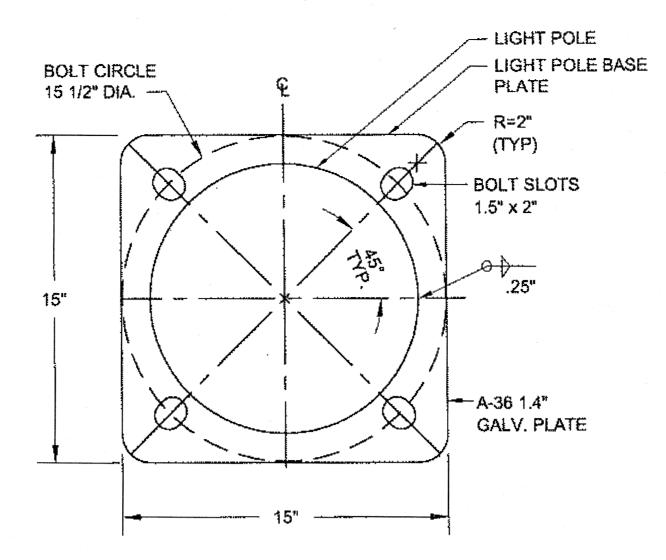

N TOP OF LOADCENTER. SEE SHEET U4.
- 5. ILLUMINATION CIRCUIT WIRES SHALL BE NO. 8 AWG., 3-CONDUCTOR CABLE AS SPECIFIED IN STANDARD SPECIFICATION L-660.
- 6. LUMINAIRES SHALL BE 240 VOLT, LED. SEE LUMINAIRE SCHEDULE, SHEET U12.
- 7. MAXIMUM SPACING BETWEEN ALL (NEW OR OLD) JUNCTION BOXES SHALL BE 190 FEET. PROVIDE ADDITIONAL JUNCTION BOXES AS NECESSARY TO MEET THIS SPACING. THE COST TO INSTALL ADDITIONAL JUNCTION BOXES SHALL BE INCIDENTAL TO THE LIGHTING SYSTEM PAY ITEM.
- 8. COORDINATE WITH GENERAL CONTRACTOR TO ADJUST JUNCTION BOXES SO THAT THE TOP OF EACH JUNCTION BOX IS FLUSH WITH FINSHED GRADE.
- 9. PROVIDE GROUNDING BUSHING ON CONDUIT ENTERING J-BOXES, POLES, AND AS REQUIRED PER THE NEC.
- 10. SIZE POLE WITH LUMINAIRE AS REQUIRED FOR SUSTAINED WINDS OF 100 MPH. AND GUSTS TO 120 MPH.



LIGHT POLE BASE DETAIL NO SCALE

REMOVE ALL SLACK

IN RUN TO POLE

#### NOTES:

- 1. SPLICE IN J-BOX ONLY WHEN CIRCUIT BRANCHES IN TWO DIRECTIONS (3 OR MORE CONDUIT PLUS CONDUIT TO LIGHT POLE). OTHERWISE SPLICE CABLES IN LIGHT POLE. USE RESIN FILLED SPLICE KITS WHEN SPLICING IN J-BOXES.
- 2. BOND GROUNDING CONDUCTORS THAT ARE IN CONDUIT TO GROUNDING BUSHINGS AND TO J-BOX LID BONDING JUMPER.

**(2)** -**(2)**-

**DETAIL C** 

(IN POLE BASE)

**BOND WIRE** 

INSTALL TOP OF J-BOX FLUSH W/SURROUNDING GRADE

**DOUBLE FUSED QUICK** 

TAPE AND CAP SPARE

PERMANENT GROUND PATH PER

THE NEC. (NO SPLICES ALLOWED.)

DISCONNECT (TYP.)



BASE PRIOR TO THE INSTALLATION OF THE CABLE TIE COPPER BRAID TO HANDHOLE COVER **BONDING JUMPER** 1/4" CABLE TIE CONDUCTORS

# **DETAIL B**

(IN J-BOX) (APPLICABLE