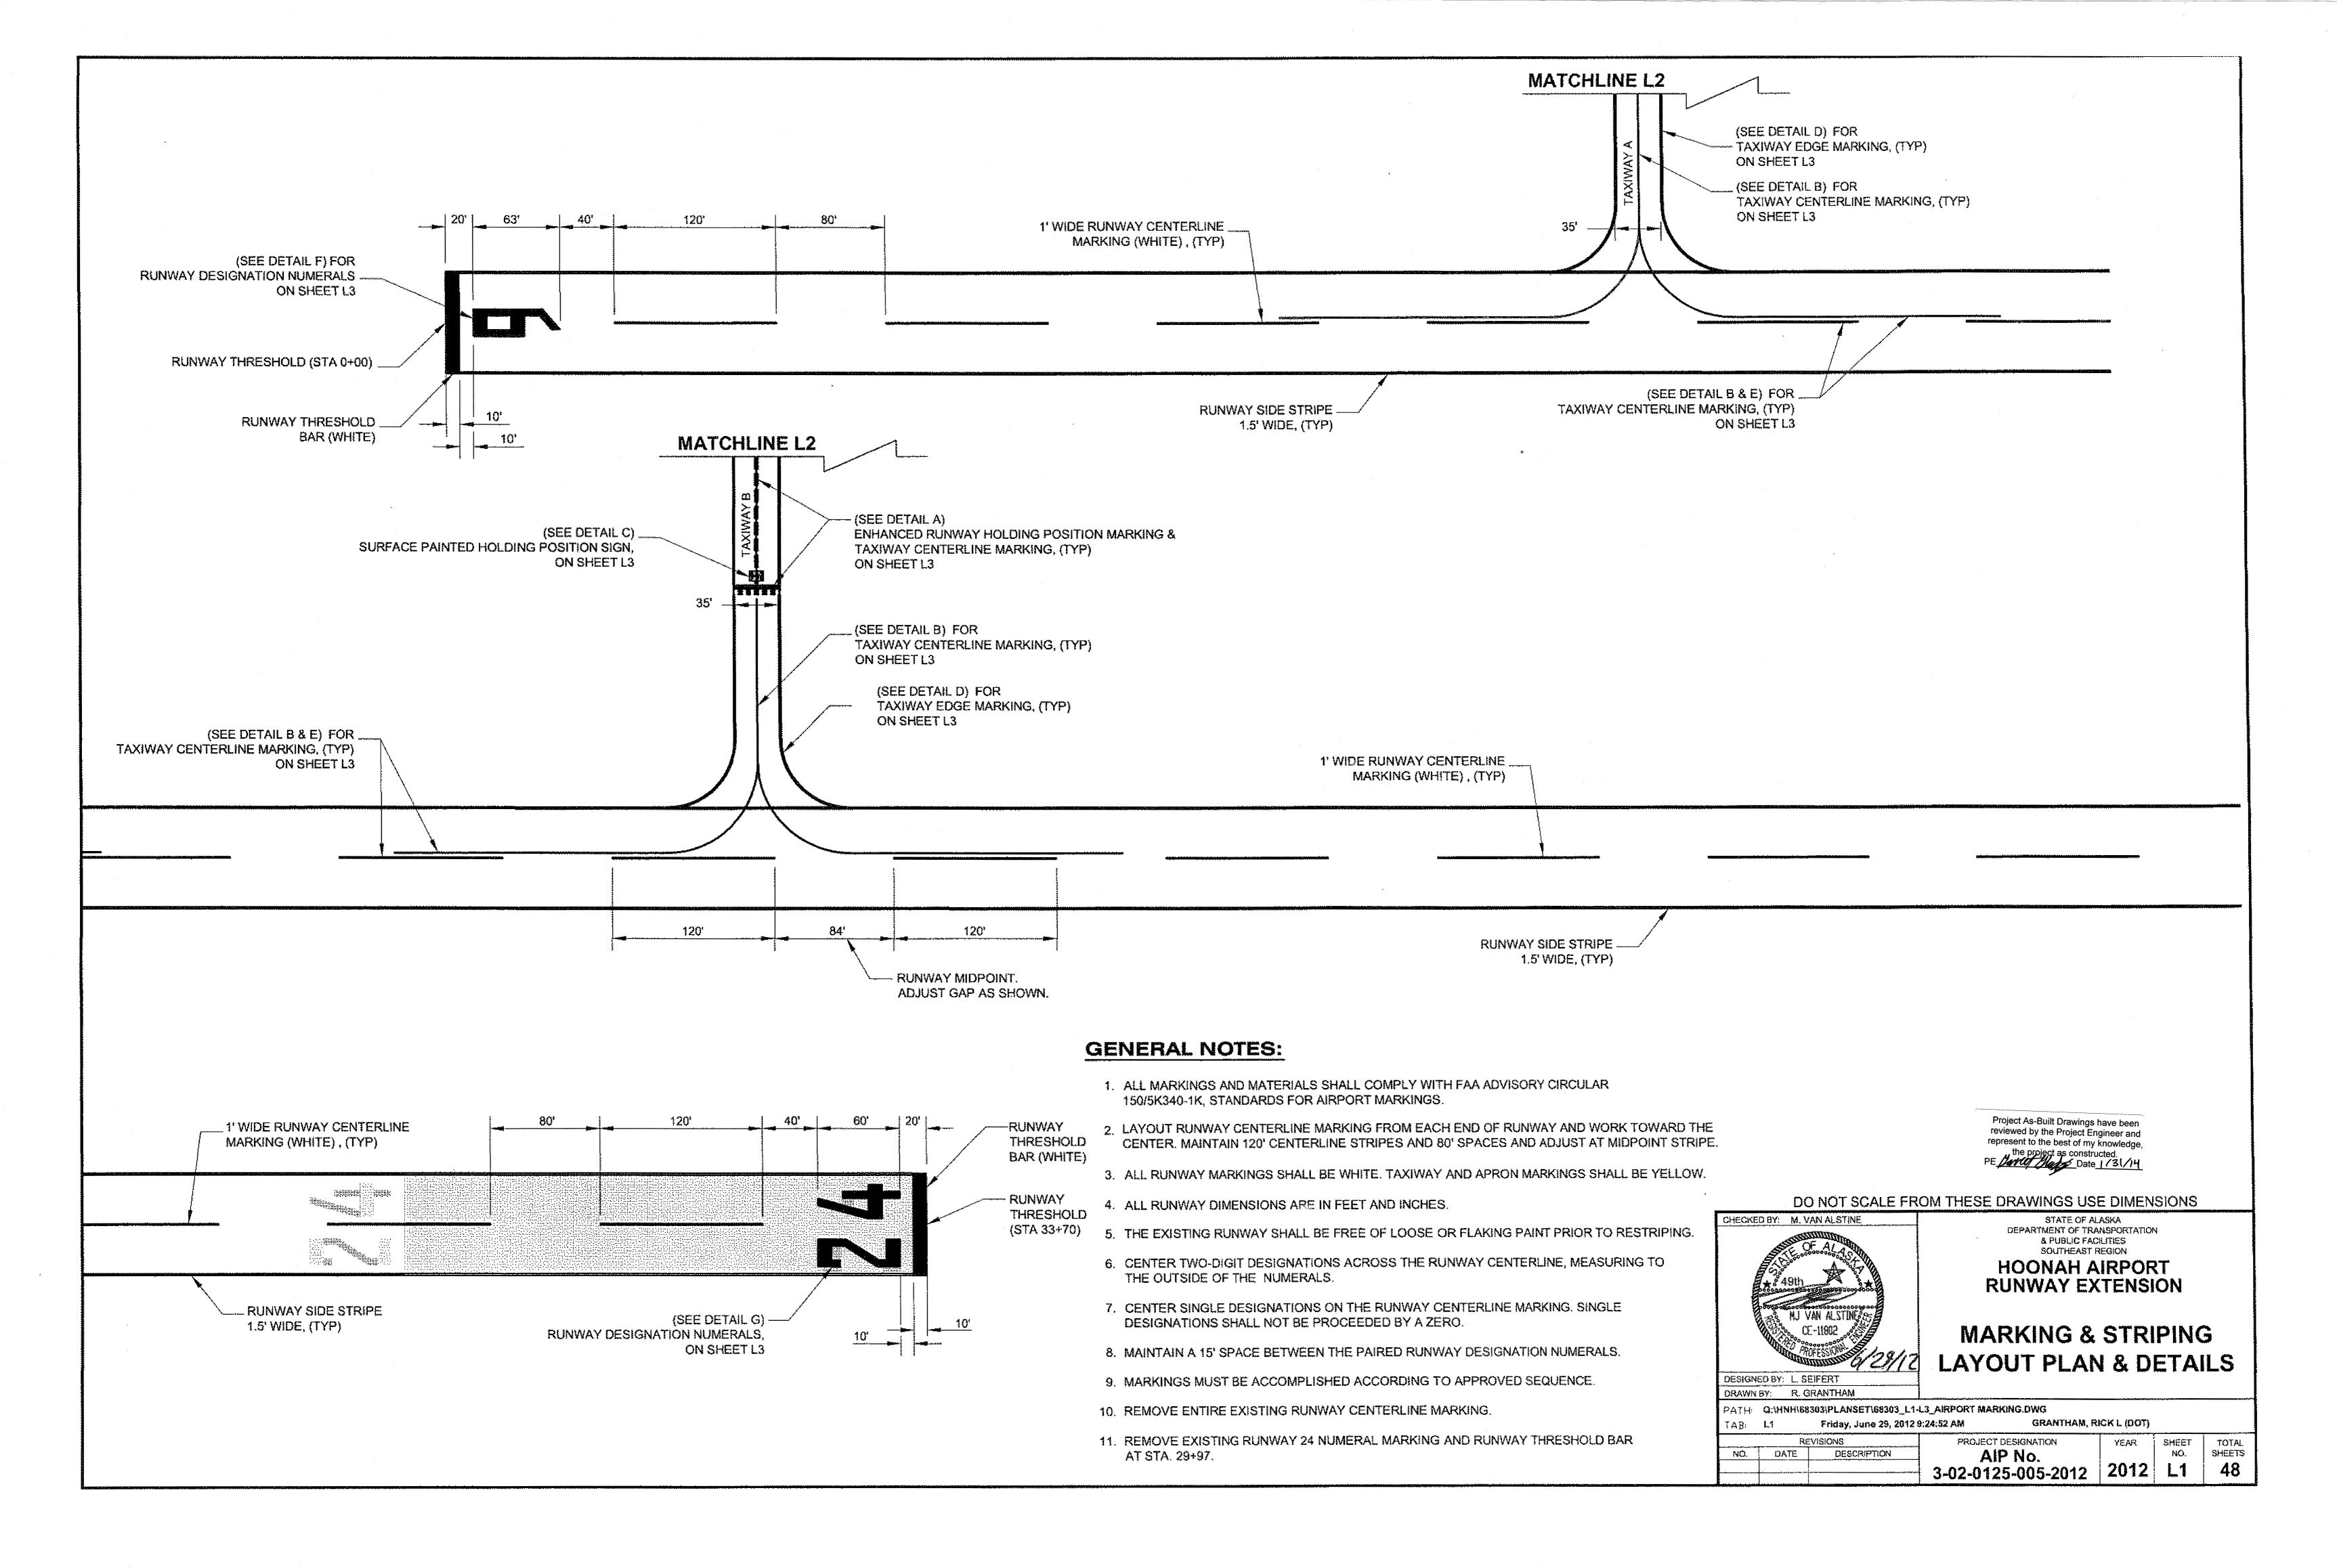

### DESIGN DESIGNATION

| AIRPORT REFERENCE CODE                       | B-II                                               |
|----------------------------------------------|----------------------------------------------------|
| AIRPORT TYPE                                 | COMMUNITY                                          |
| RUNWAY CATEGORY                              | SMALL AIRCRAFT ONLY                                |
| AIRPORT REFERENCE POINT<br>(ARP COORDINATES) | LATITUDE N 58° 05' 77"<br>LONGITUDE W 135° 24' 58" |
| RUNWAY 24 EXTENSION                          | 380 FT x 75 FT                                     |
| RUNWAY 6 / 24 ELEVATION                      | 19 FT (MSL)                                        |
| RSA EXTENSION                                | 300 FT X 150 FT BEYOND<br>RUNWAY 24 EXTENSION      |
| RUNWAY/TAXIWAY SURFACE                       | ASPHALT CONCRETE                                   |
| RUNWAY LIGHTING                              | MEDIUM INTENSITY RUNWAY<br>LIGHTING (MIRL)         |
| TAXIWAY LIGHTING                             | MEDIUM INTENSITY TAXIWAY<br>LIGHTING (MITL)        |
| FAA APPROACH AIDS                            | RUNWAY END IDENTIFIER LIGHTS                       |