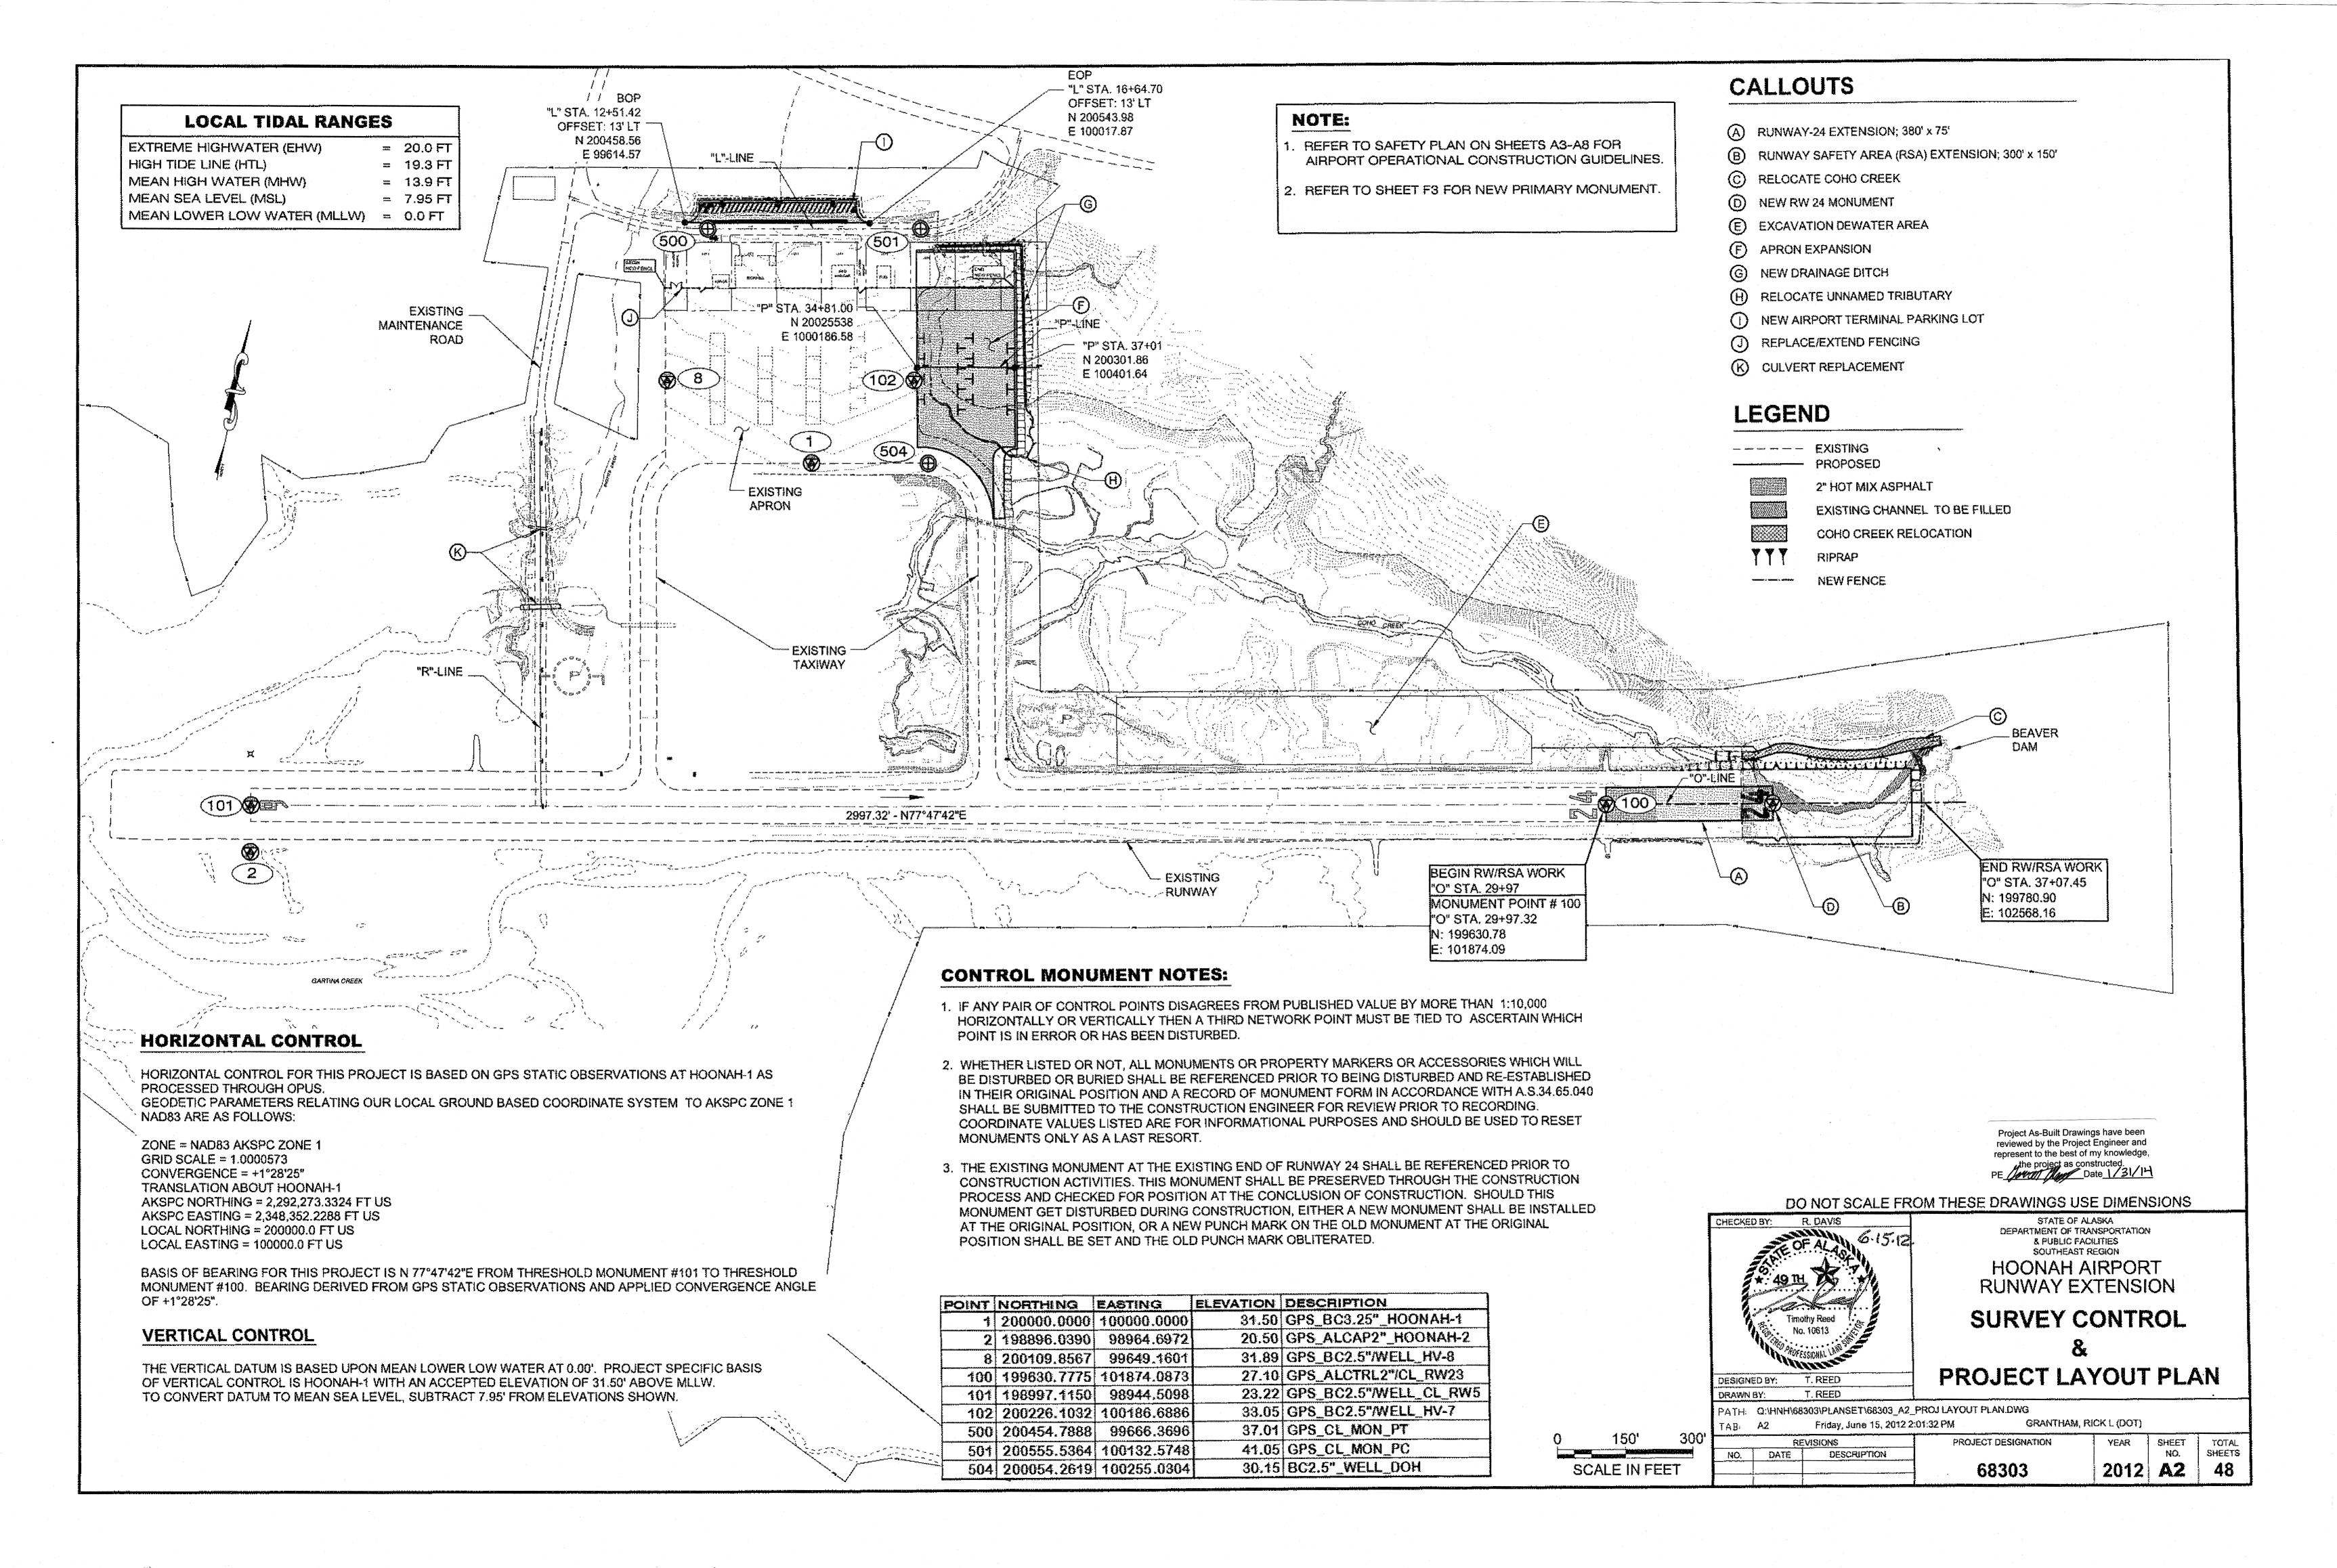

### DESIGN DESIGNATION

| AIRPORT REFERENCE CODE                       | B-II                                               |
|----------------------------------------------|----------------------------------------------------|
| AIRPORT TYPE                                 | COMMUNITY                                          |
| RUNWAY CATEGORY                              | SMALL AIRCRAFT ONLY                                |
| AIRPORT REFERENCE POINT<br>(ARP COORDINATES) | LATITUDE N 58° 05' 77"<br>LONGITUDE W 135° 24' 58" |
| RUNWAY 24 EXTENSION                          | 380 FT x 75 FT                                     |
| RUNWAY 6 / 24 ELEVATION                      | 19 FT (MSL)                                        |
| RSA EXTENSION                                | 300 FT X 150 FT BEYOND<br>RUNWAY 24 EXTENSION      |
| RUNWAY/TAXIWAY SURFACE                       | ASPHALT CONCRETE                                   |
| RUNWAY LIGHTING                              | MEDIUM INTENSITY RUNWAY<br>LIGHTING (MIRL)         |
| TAXIWAY LIGHTING                             | MEDIUM INTENSITY TAXIWAY<br>LIGHTING (MITL)        |
| FAA APPROACH AIDS                            | RUNWAY END IDENTIFIER LIGHTS                       |