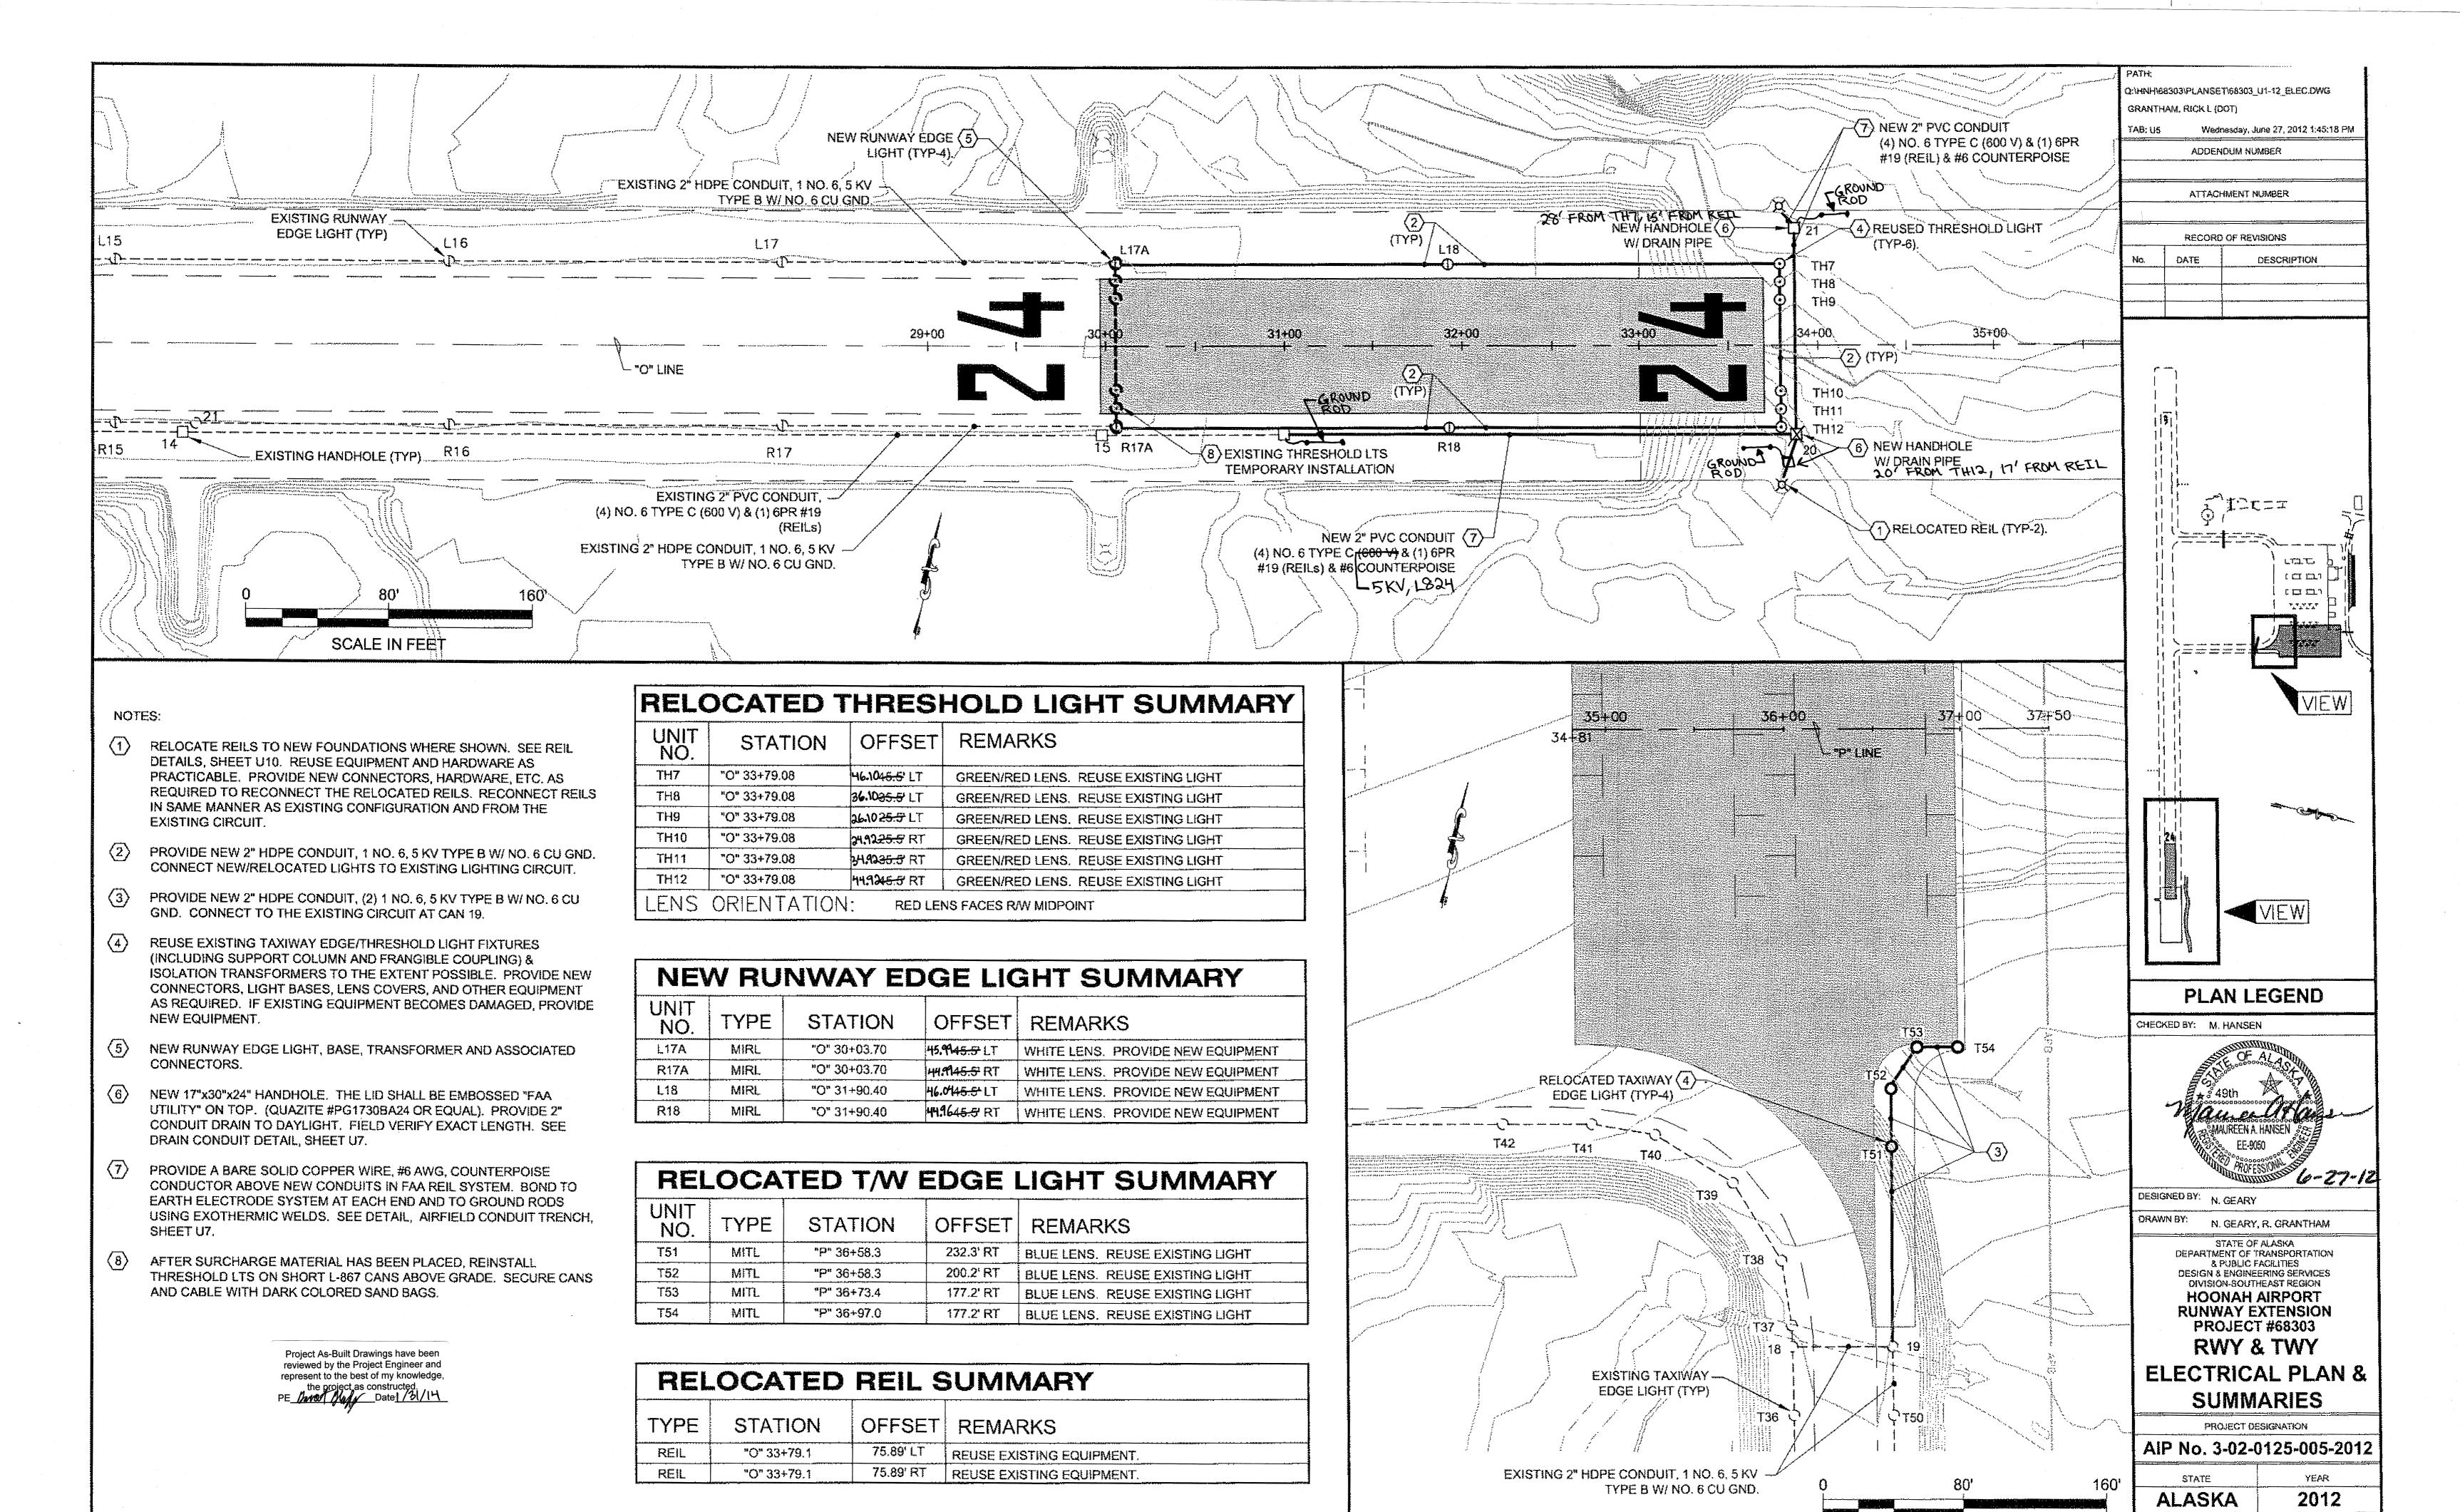

# State of Alaska

Department of Transportation and Public Facilities

Southeast Region

# HOONAH AIRPORT RUNWAY EXTENSION

PROJECT NO. 68303 AIP NO. 3-02-0125-005-2012

HOONAH

### DESIGN DESIGNATION

| AIRPORT REFERENCE CODE                       | B-II                                               |
|----------------------------------------------|----------------------------------------------------|
| AIRPORT TYPE                                 | COMMUNITY                                          |
| RUNWAY CATEGORY                              | SMALL AIRCRAFT ONLY                                |
| AIRPORT REFERENCE POINT<br>(ARP COORDINATES) | LATITUDE N 58° 05' 77"<br>LONGITUDE W 135° 24' 58" |
| RUNWAY 24 EXTENSION                          | 380 FT x 75 FT                                     |
| RUNWAY 6 / 24 ELEVATION                      | 19 FT (MSL)                                        |
| RSA EXTENSION                                | 300 FT X 150 FT BEYOND<br>RUNWAY 24 EXTENSION      |
| RUNWAY/TAXIWAY SURFACE                       | ASPHALT CONCRETE                                   |
| RUNWAY LIGHTING                              | MEDIUM INTENSITY RUNWAY<br>LIGHTING (MIRL)         |
| TAXIWAY LIGHTING                             | MEDIUM INTENSITY TAXIWAY<br>LIGHTING (MITL)        |
| FAA APPROACH AIDS                            | RUNWAY END IDENTIFIER LIGHTS                       |