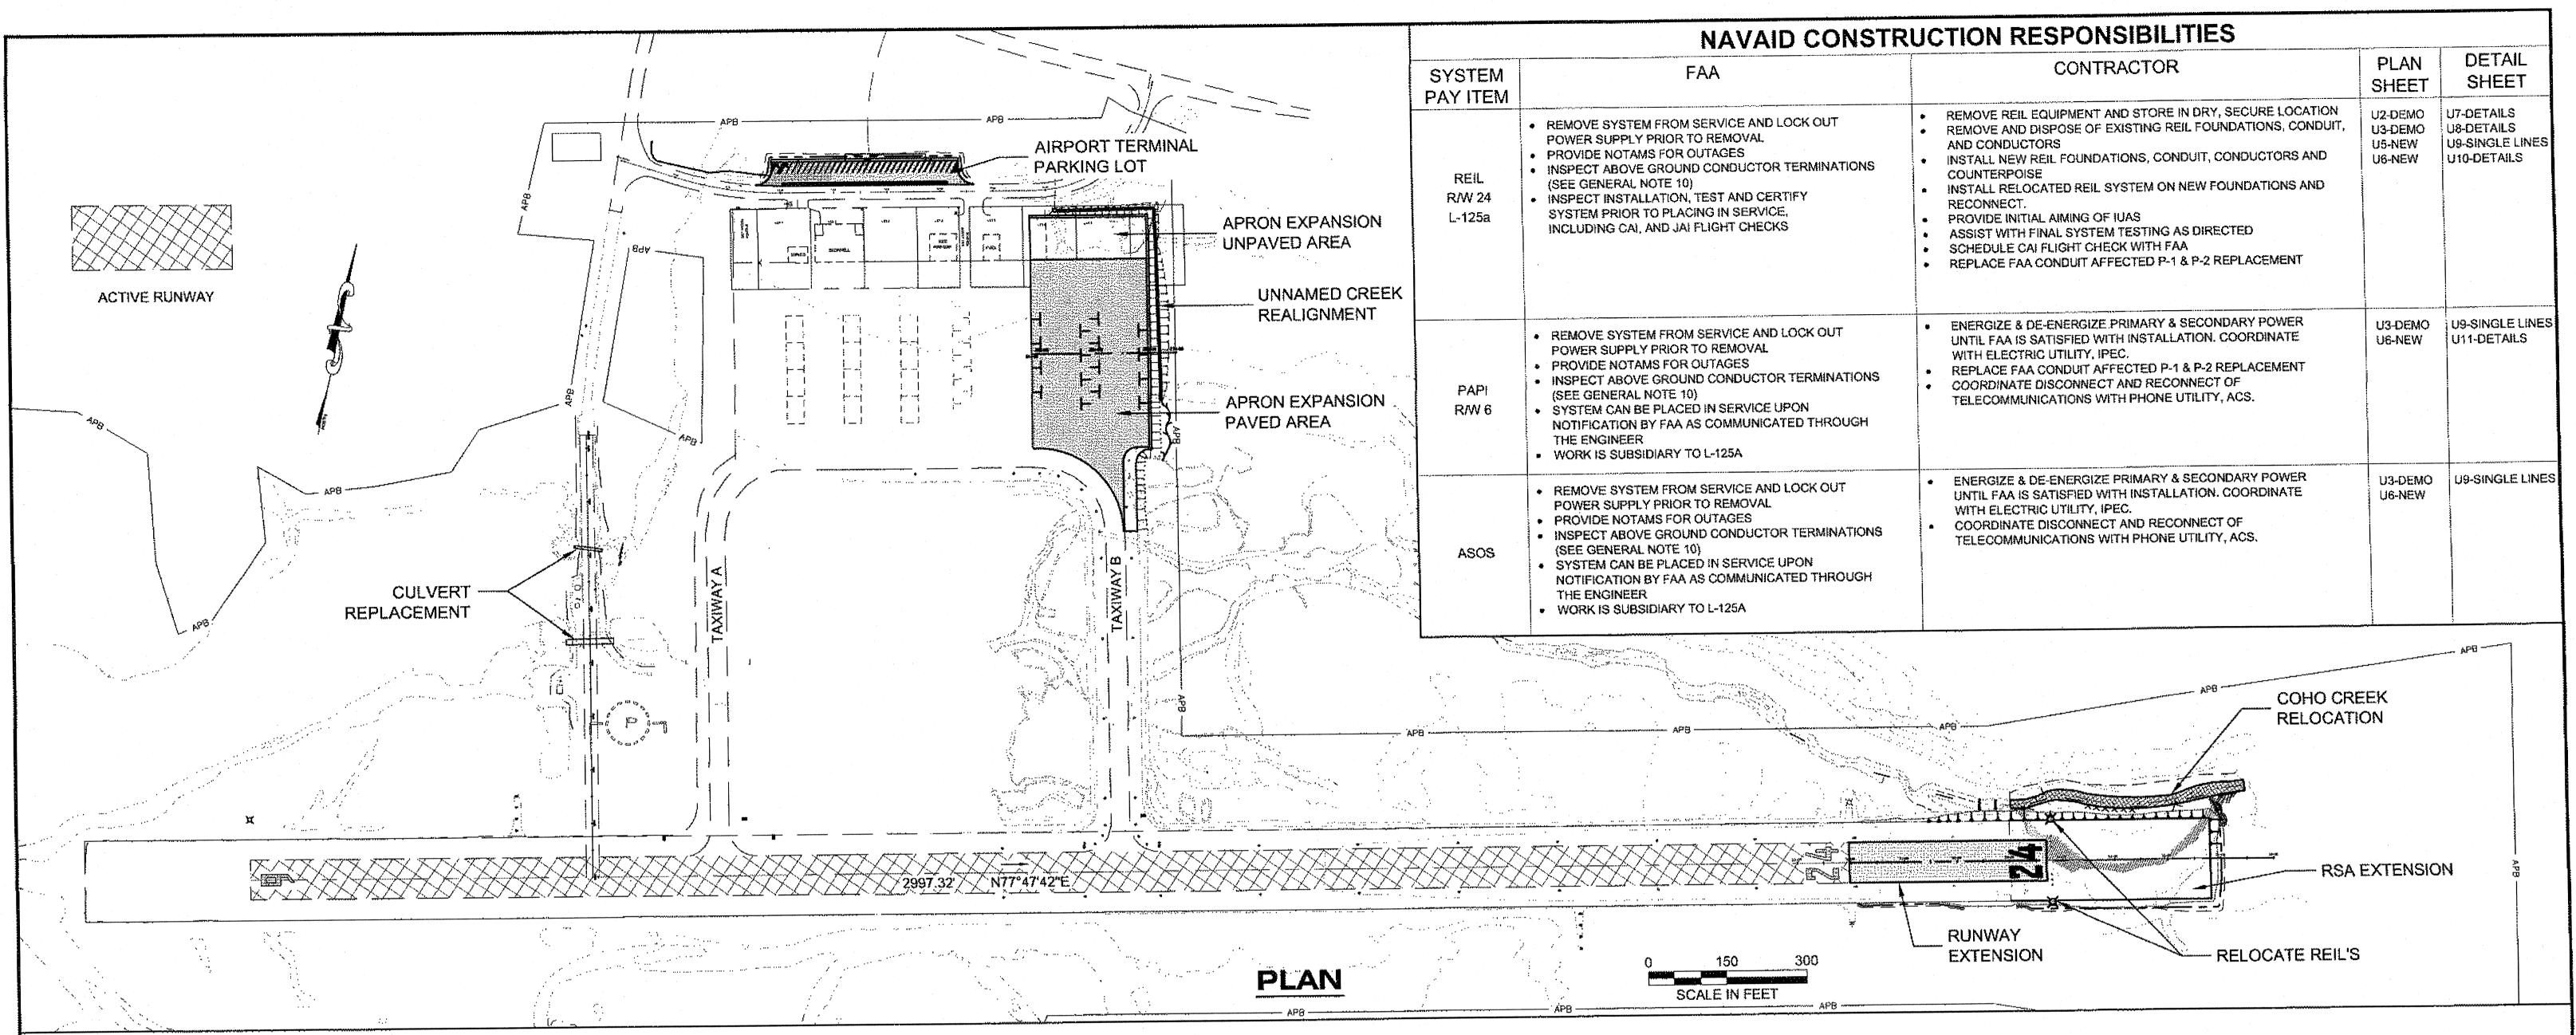

### DESIGN DESIGNATION

| AIRPORT REFERENCE CODE                       | B-II                                               |
|----------------------------------------------|----------------------------------------------------|
| AIRPORT TYPE                                 | COMMUNITY                                          |
| RUNWAY CATEGORY                              | SMALL AIRCRAFT ONLY                                |
| AIRPORT REFERENCE POINT<br>(ARP COORDINATES) | LATITUDE N 58° 05' 77"<br>LONGITUDE W 135° 24' 58" |
| RUNWAY 24 EXTENSION                          | 380 FT x 75 FT                                     |
| RUNWAY 6 / 24 ELEVATION                      | 19 FT (MSL)                                        |
| RSA EXTENSION                                | 300 FT X 150 FT BEYOND<br>RUNWAY 24 EXTENSION      |
| RUNWAY/TAXIWAY SURFACE                       | ASPHALT CONCRETE                                   |
| RUNWAY LIGHTING                              | MEDIUM INTENSITY RUNWAY<br>LIGHTING (MIRL)         |
| TAXIWAY LIGHTING                             | MEDIUM INTENSITY TAXIWAY<br>LIGHTING (MITL)        |
| FAA APPROACH AIDS                            | RUNWAY END IDENTIFIER LIGHTS                       |