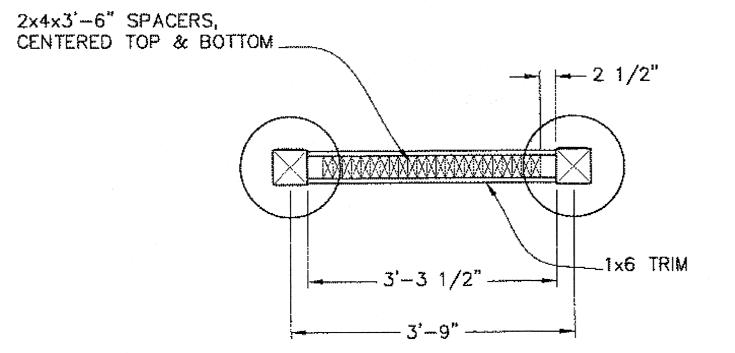

OSITION SIGN



**DETAIL D TAXIWAY EDGE MARKING** 



**DETAIL E** TAXIWAY CENTERLINE LEAD-ON / LEAD-OFF DETAIL



**DETAIL F RUNWAY DESIGNATION NUMERAL** AND LETTER DETAILS



### **DETAIL G RUNWAY DESIGNATION NUMERAL** AND LETTER DETAILS

Project As-Built Drawings have been reviewed by the Project Engineer and represent to the best of my knowledge,

DO NOT SCALE FROM THESE DRAWINGS USE DIMENSIONS



STATE OF ALASKA
DEPARTMENT OF TRANSPORTATION
& PUBLIC FACILITIES
SOUTHEAST REGION **HOONAH AIRPORT RUNWAY EXTENSION** 

MARKING & STRIPING **LAYOUT PLAN & DETAILS** 

R. GRANTHAM PATH: Q:/HNH/68303/PLANSET/68303\_L1-L3\_AIRPORT MARKING.DWG

GRANTHAM, RICK L (DOT) Friday, June 29, 2012 9:28:15 AM PROJECT DESIGNATION

AIP No. DESCRIPTION

NO. DATE

3-02-0125-005-2012

SHEET NO. TOTAL SHEETS





SECTION A-A



END ELEVATION

€ ROOF

2x12 \_\_\_\_

2x6 TONGUE &
GROOVE (BEVELED
EDGE SIDE DOWN)

RIDGE CAP



ROOF PLAN VIEW



**SECTION B-B** 

Project As-Built Drawings have been reviewed by the Project Engineer and represent to the best of my knowledge, the project as constructed.

PE January Date 1/31/14

DO NOT SCALE FROM THESE DRAWINGS USE DIMENSIONS



STATE OF ALASKA
DEPARTMENT OF TRANSPORTATION
& PUBLIC FACILITIES
SOUTHEAST REGION
HOONAH AIRPORT
RUNWAY EXTENSION

INTERPRETIVE KIOSK, TYPE A DETAILS

 ORAWN BY:
 R. GRANTHAM

 PATH:
 Q:\HNH\68303\PLANSET\68303\_L4-L5\_DTLS.DWG

 TAB:
 L4
 Wednesday, June 27, 2012 12:14:00 PM
 GRANTHAM, RICK L (DOT)

REVISIONS PROJECT DESIGNATION
NO. DATE DESCRIPTION AIP No.
3-02-0125-005-2012

YEAR SHEET TOTAL SHEETS
2012 L4 48



### DO NOT SCA