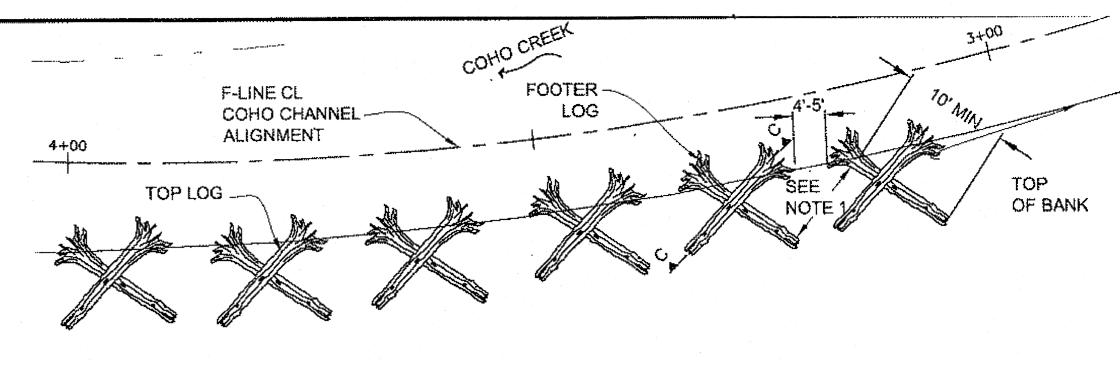

SECTION

### NOTES:

- A MAXIMUM OF 2 FOOTER LOGS SHALL BE USED TO SPAN EXISTING CHANNEL FULL WIDTH.
- 2. THE NUMBER OF TOP LOGS SHALL BE DETERMINED IN FIELD, NUMBER IS BASED ON THE REQUIRED NUMBER OF ROOT WAD FANS TO SPAN THE EXISTING CHANNEL, (~ 7 LOGS).





### PLAN

### **TYPE 1 NOTES:**

- EMBEDDED LOGS SHALL BE PLACED AT A 90° ANGLE TO EACH OTHER.
- 2. FOOTER LOG SHALL BE PLACED AT A 25° TO 30° ANGLE WITH THE CHANNEL BANK.
- 3. EACH LOG SHALL BE EMBEDDED A MINIMUM OF 1/2 THE LENGTH OF THE LOG.
- 4. EXCAVATE A "CRADLE" AREA ON THE FLOOD PLAIN TO PLACE LOGS. BURY ROOT WAD OF THE FOOTER MEMBER 1/3 THE FAN DIAMETER INTO THE FLOOD PLAIN.
- 5. CUT A 4" DEEP "U" SHAPED NOTCH IN THE FOOTER LOG TO CRADLE THE TOP LOG.





### **SECTION B-B**

LARGE WOODY DEBRIS- TYPE I STA 2+30 TO 2+50 LT



### PLAN

1. ALIGN THE FOOTER LOG STEM WITH THE CUT END OF THE DOWNSTREAM FOOTER LOG.



### LARGE WOODY DEBRIS- TYPE 2 3 STA 3+00 TO 4+00 LT

### **TYPE 2 NOTES:**

- 1. ROOT WADS SHALL CONSIST OF STOUT ROOT STRUCTURES THAT ARE AT LEAST 2 INCHES IN DIAMETER.
- 2. MEASUREMENT OF LOG DIAMETER FOR ROOT WADS SHALL BE AT BREAST HEIGHT FOR THE STANDING TREE. MEASUREMENT OF LOG DIAMETER FOR IMPORTED LOGS SHALL BE AT THE NARROWEST POINT ALONG THE LOG.
- 3. MEASUREMENT OF LENGTH FOR LOGS WITH ROOT WADS SHALL NOT INCLUDE THE ROOT WAD.
- 4. LOGS AND ROOT WADS SHALL CONSIST OF CONIFEROUS SPECIES THAT ARE FREE FROM ROT OR DECAY AND WERE LOGGED WITHIN THE LAST TWO YEARS.
- 5. LOG STRUCTURES ARE NOT TO EXTEND INTO RUNWAY SAFETY AREA FILL.
- 6. LARGE WOODY DEBRIS LOCATIONS SUBJECT TO CHANGE. LOCATIONS