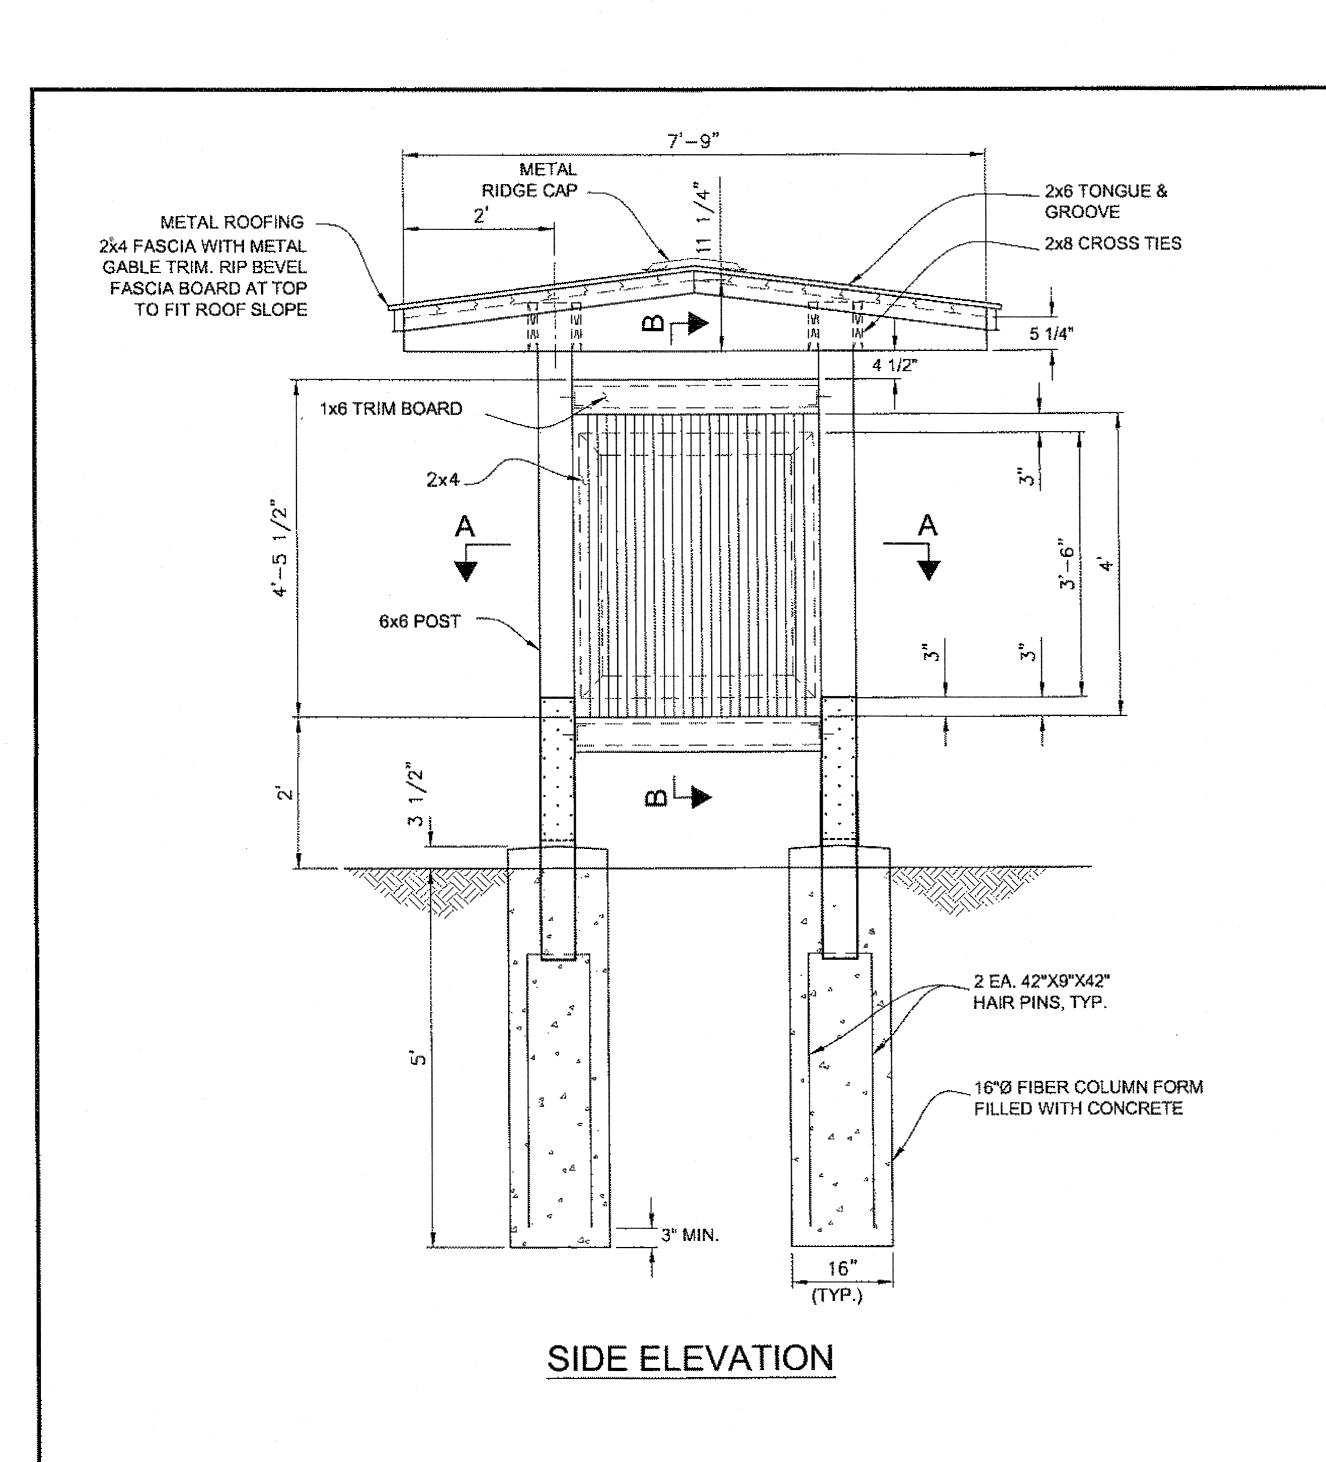

POSITION SIGN



**DETAIL D TAXIWAY EDGE MARKING** 



**DETAIL E** TAXIWAY CENTERLINE LEAD-ON / LEAD-OFF DETAIL



**DETAIL F RUNWAY DESIGNATION NUMERAL** AND LETTER DETAILS



### **DETAIL G RUNWAY DESIGNATION NUMERAL** AND LETTER DETAILS

Project As-Built Drawings have been reviewed by the Project Engineer and represent to the best of my knowledge,

DO NOT SCALE FROM THESE DRAWINGS USE DIMENSIONS



STATE OF ALASKA
DEPARTMENT OF TRANSPORTATION
& PUBLIC FACILITIES
SOUTHEAST REGION **HOONAH AIRPORT RUNWAY EXTENSION** 

MARKING & STRIPING **LAYOUT PLAN & DETAILS** 

R. GRANTHAM PATH: Q:/HNH/68303/PLANSET/68303\_L1-L3\_AIRPORT MARKING.DWG

GRANTHAM, RICK L (DOT) Friday, June 29, 2012 9:28:15 AM PROJECT DESIGNATION

AIP No. DESCRIPTION

NO. DATE

3-02-0125-005-2012

SHEET NO. TOTAL SHEETS





SECTION A-A



END ELEVATION

€ ROOF

2x12 \_\_\_\_

2x6 TONGUE &
GROOVE (BEVELED
EDGE SIDE DOWN)

RIDGE CAP



ROOF PLAN VIEW



**SECTION B-B** 

Project As-Built Drawings have been reviewed by the Project Engineer and represent to the best of my knowledge, the project as constructed.

PE January Date 1/31/14

DO NOT SCALE FROM THESE DRAWINGS USE DIMENSIONS



STATE OF ALASKA
DEPARTMENT OF TRANSPORTATION
& PUBLIC FACILITIES
SOUTHEAST REGION
HOONAH AIRPORT
RUNWAY EXTENSION

INTERPRETIVE KIOSK, TYPE A DETAILS

 ORAWN BY:
 R. GRANTHAM

 PATH:
 Q:\HNH\68303\PLANSET\68303\_L4-L5\_DTLS.DWG

 TAB:
 L4
 Wednesday, June 27, 2012 12:14:00 PM
 GRANTHAM, RICK L (DOT)

REVISIONS PROJECT DESIGNATION
NO. DATE DESCRIPTION AIP No.
3-02-0125-005-2012

YEAR SHEET TOTAL SHEETS
2012 L4 48



### DO NOT S