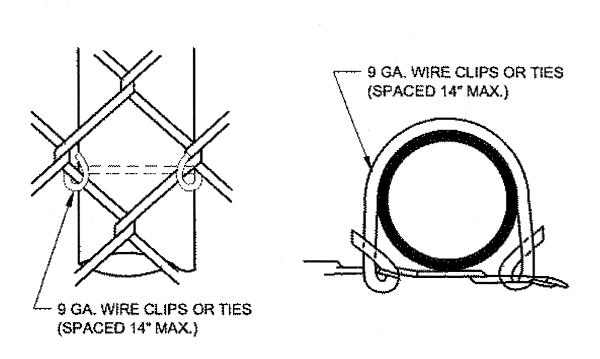

# HOONAH AIRPORT RUNWAY EXTENSION

PROJECT NO. 68303 AIP NO. 3-02-0125-005-2012

HOONAH