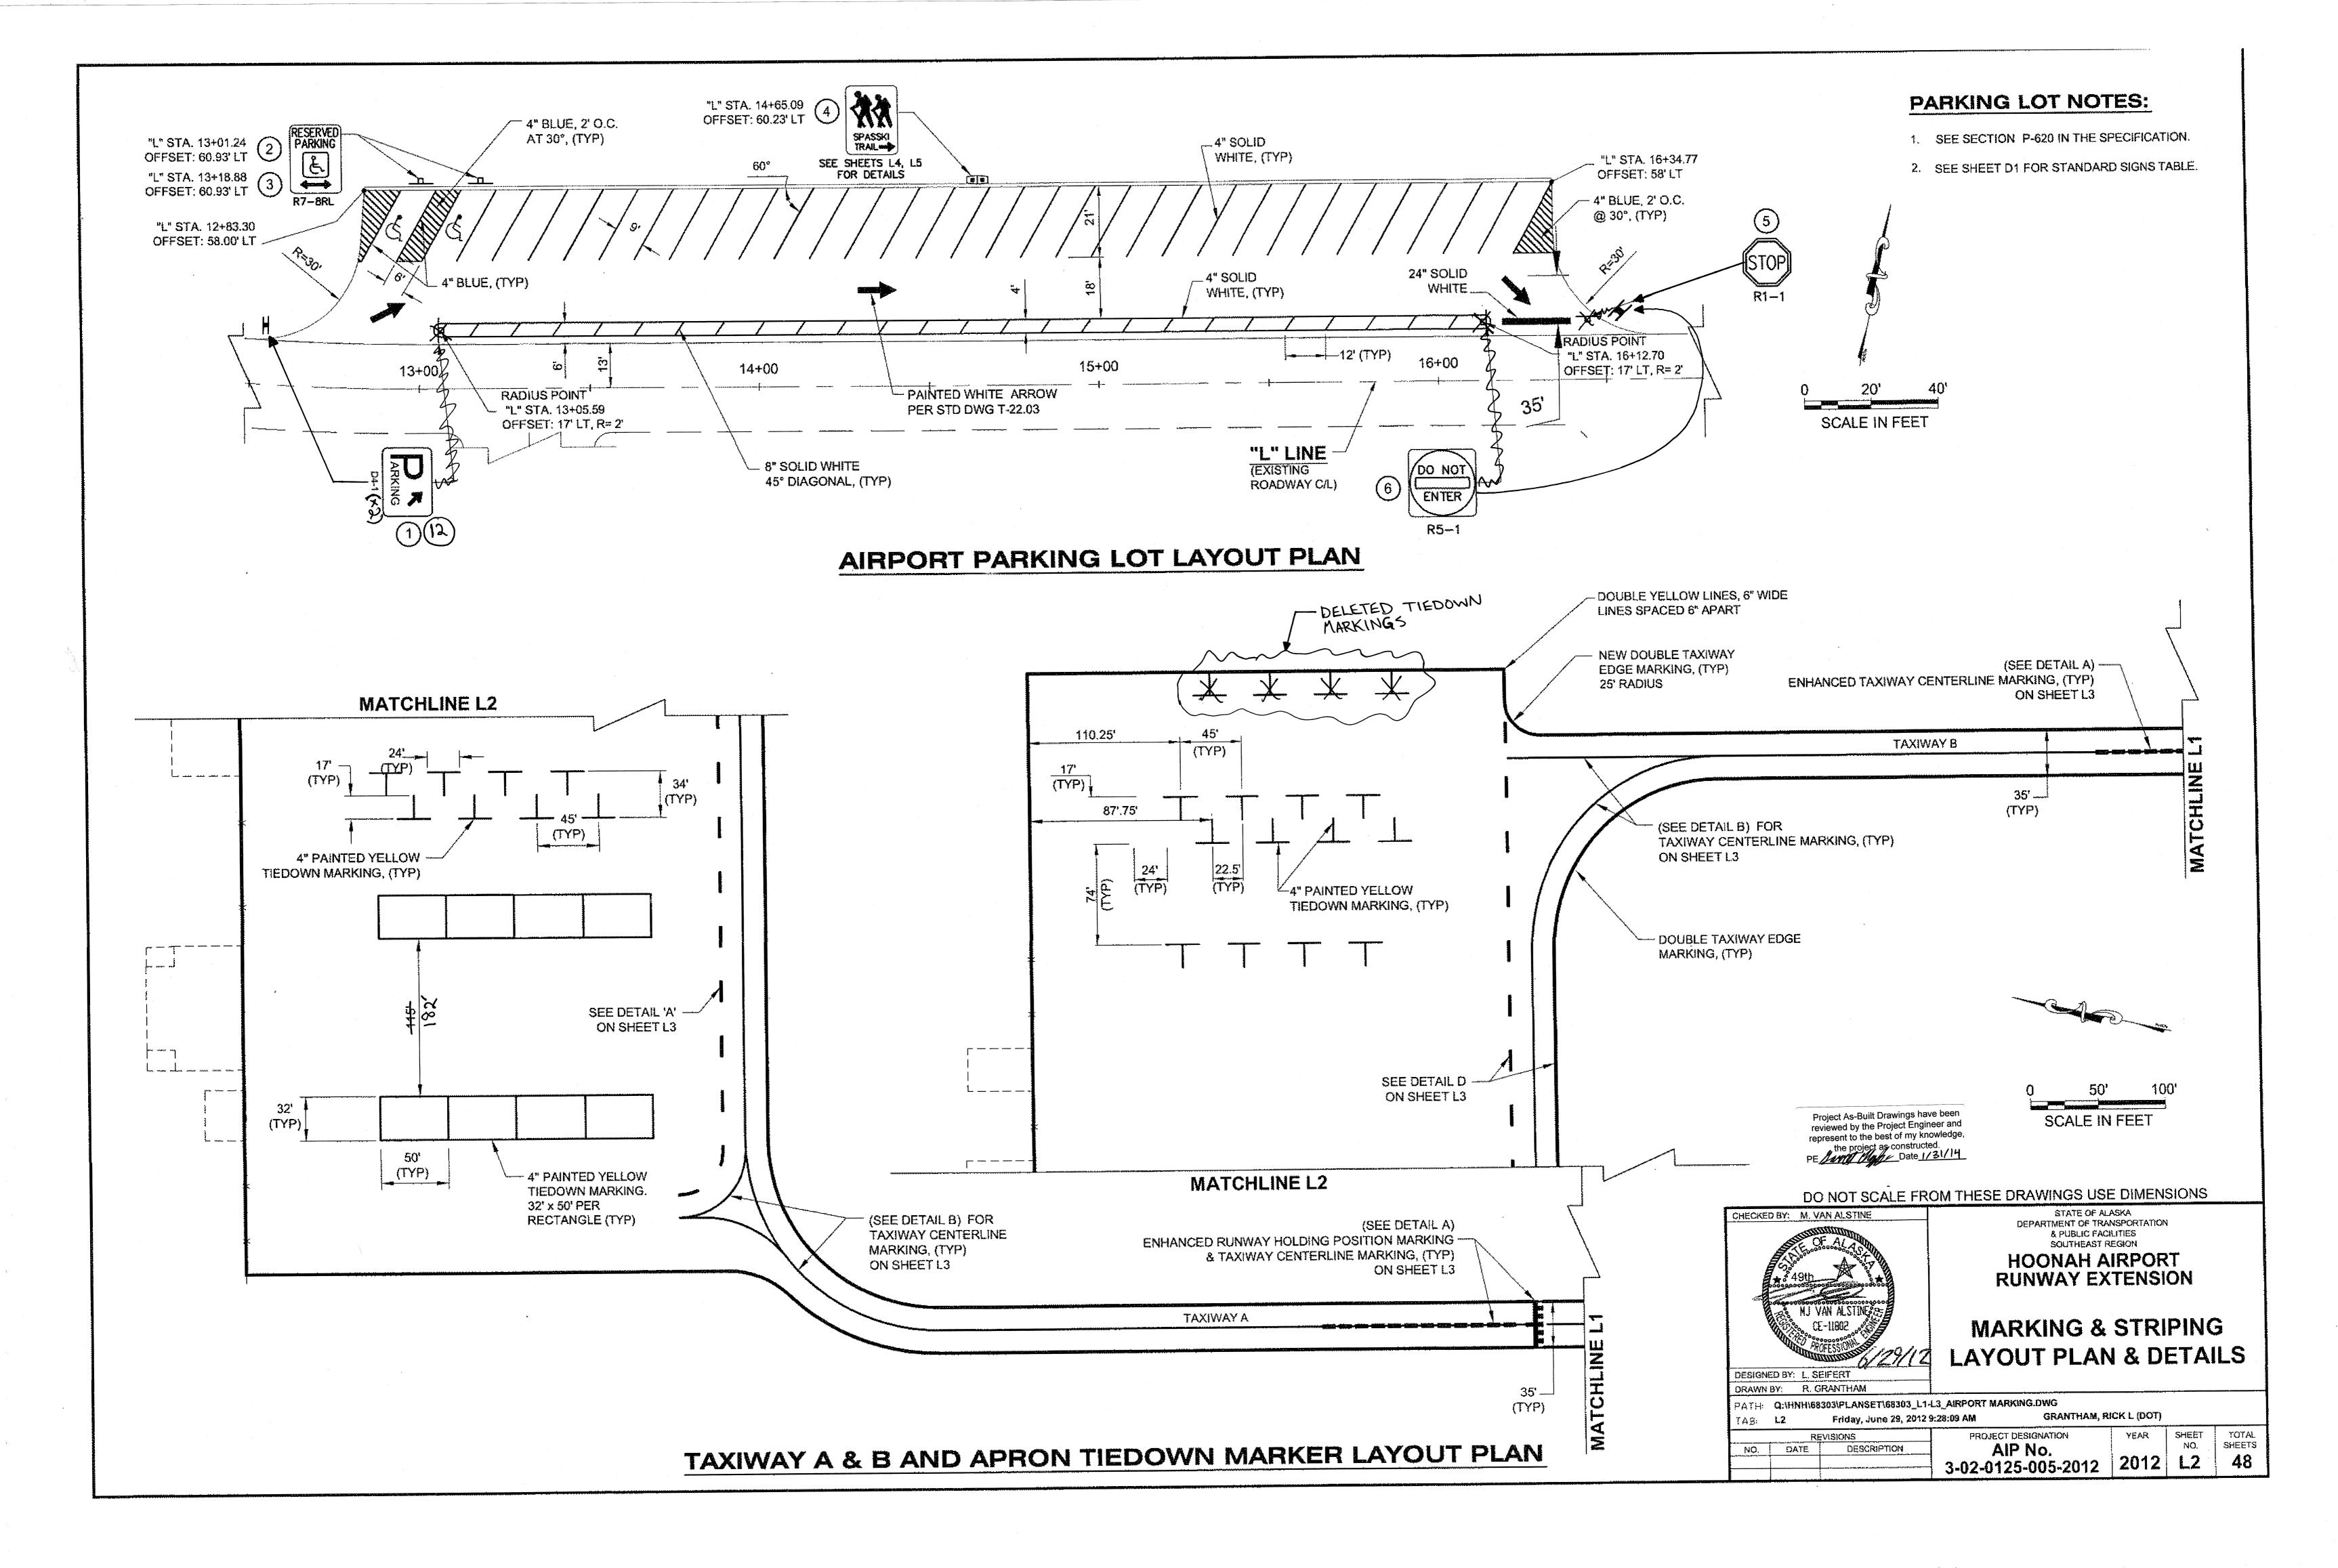

### DESIGN DESIGNATION

| AIRPORT REFERENCE CODE                       | B-II                                               |
|----------------------------------------------|----------------------------------------------------|
| AIRPORT TYPE                                 | COMMUNITY                                          |
| RUNWAY CATEGORY                              | SMALL AIRCRAFT ONLY                                |
| AIRPORT REFERENCE POINT<br>(ARP COORDINATES) | LATITUDE N 58° 05' 77"<br>LONGITUDE W 135° 24' 58" |
| RUNWAY 24 EXTENSION                          | 380 FT x 75 FT                                     |
| RUNWAY 6 / 24 ELEVATION                      | 19 FT (MSL)                                        |
| RSA EXTENSION                                | 300 FT X 150 FT BEYOND<br>RUNWAY 24 EXTENSION      |
| RUNWAY/TAXIWAY SURFACE                       | ASPHALT CONCRETE                                   |
| RUNWAY LIGHTING                              | MEDIUM INTENSITY RUNWAY<br>LIGHTING (MIRL)         |
| TAXIWAY LIGHTING                             | MEDIUM INTENSITY TAXIWAY<br>LIGHTING (MITL)        |
| FAA APPROACH AIDS                            | RUNWAY END IDENTIFIER LIGHTS                       |