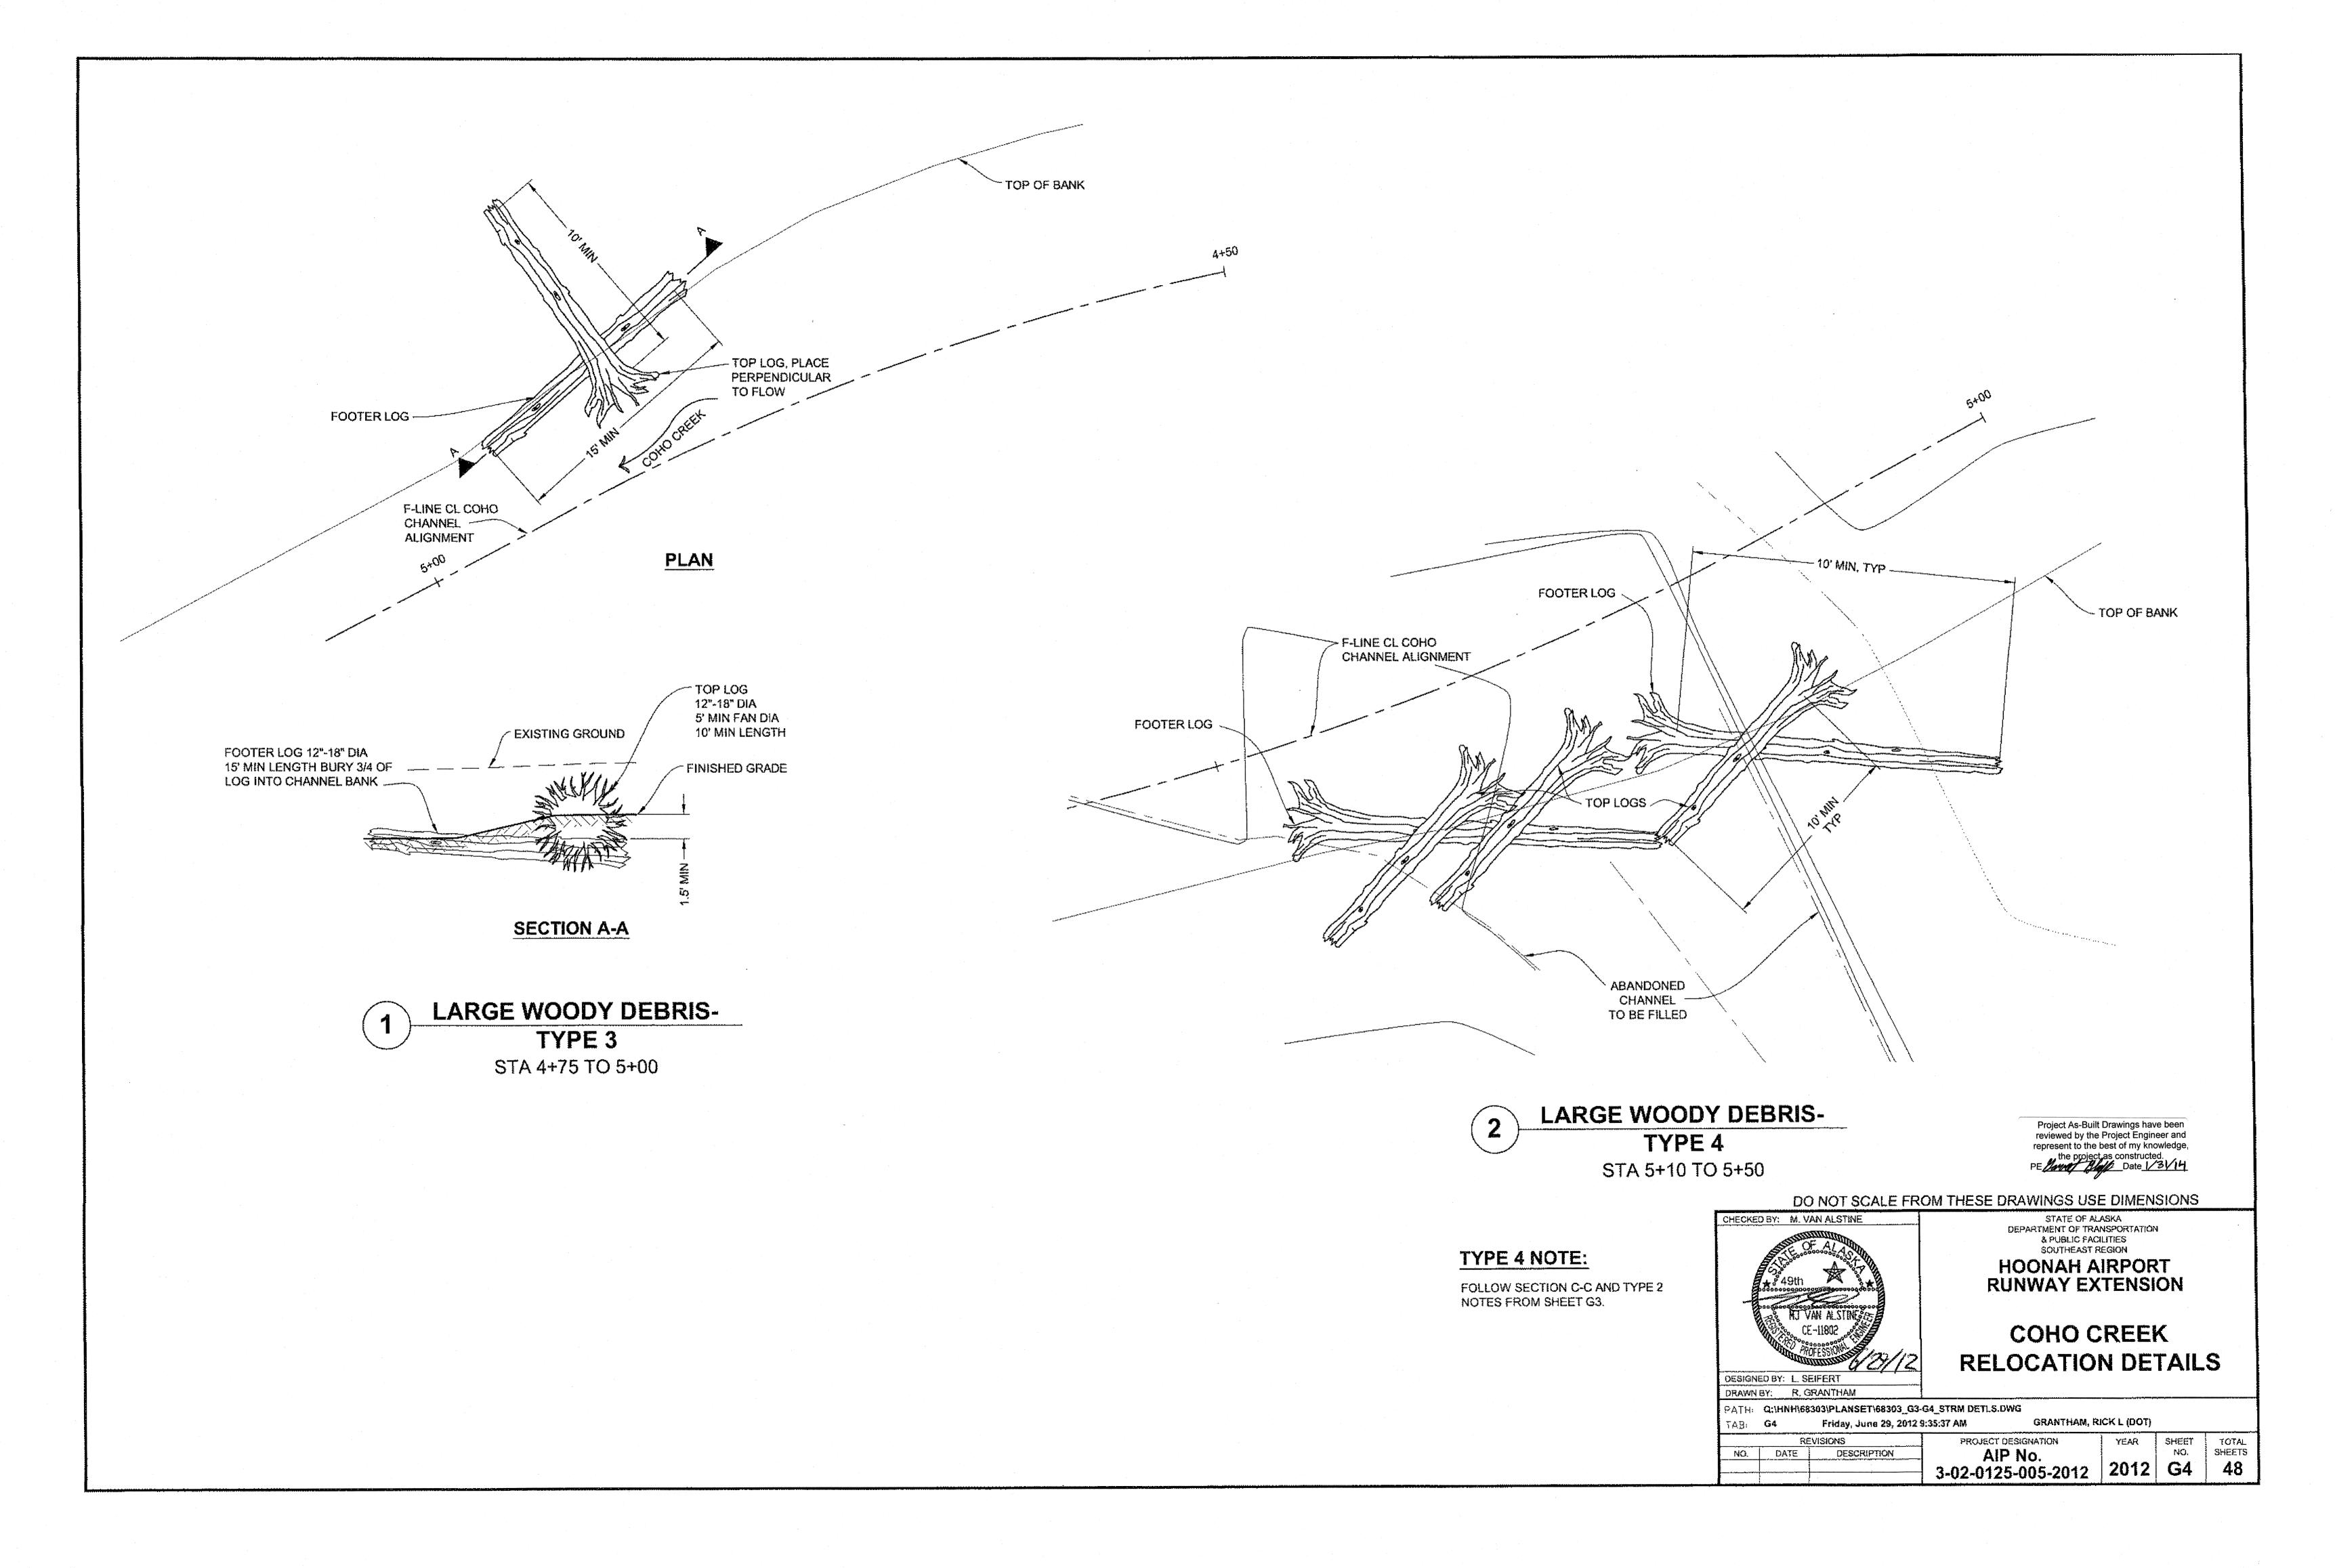

ROOT WADS SHALL NOT INCLUDE THE ROOT WAD.
- 4. LOGS AND ROOT WADS SHALL CONSIST OF CONIFEROUS SPECIES THAT ARE FREE FROM ROT OR DECAY AND WERE LOGGED WITHIN THE LAST TWO YEARS.
- 5. LOG STRUCTURES ARE NOT TO EXTEND INTO RUNWAY SAFETY AREA FILL.
- 6. LARGE WOODY DEBRIS LOCATIONS SUBJECT TO CHANGE. LOCATIONS TO BE DETERMINED BY THE ENGINEER.

DO NOT SCALE FROM THESE DRAWINGS USE DIMENSIONS



STATE OF ALASKA DEPARTMENT OF TRANSPORTATION & PUBLIC FACILITIES SOUTHEAST REGION

**HOONAH AIRPORT RUNWAY EXTENSION** 

COHO CREEK **RELOCATION DETAILS** 

TOTAL

SHEETS

NO.

DRAWN BY: R, GRANTHAM PATH: Q:\HNH\68303\PLANSET\68303\_G3-G4\_STRM DETLS.DWG Friday, June 29, 2012 9:35:42 AM

GRANTHAM, RICK L (DOT) REVISIONS PROJECT DESIGNATION

SHEET AIP No. DESCRIPTION NO. DATE 2012 G3 3-02-0125-005-2012











UNNAMED CREEK FISH ALCOVE SECTION N.T.S.



APRON EXPANSION **BUFFER SECTION** 

N.T.S.



FISH ALCOVE PLAN VIEW

# $\sim$ NEW APRON $\sim$ **EXPANSION** 10' SEGMENT OF BUFFER

### **BUFFER PLANTING DETAIL**

N.T.S.

### SHRUB LEGEND/10' SEGMENT

SPIRAEA DOUGLASII

MENZETIA FERRUGINEA 10 EA

LEDUM GLANDULOSUM 5 EA

### **BUFFER NOTES:**

SHRUBS SHALL BE PLANTED AS DETAILED. THE DETAIL REPRESENTS A 10' SEGMENT AND REPEATS THROUGHOUT THE 620' LENGTH.

> Project As-Built Drawings have been reviewed by the Project Engineer and represent to the best of my knowledge, the project as constructed.
> PE Lavid Glady Date 1/31/14

DO NOT SCALE FROM THESE DRAWINGS USE DIMENSIONS



STATE OF ALASKA DEPARTMENT OF TRANSPORTATION & PUBLIC FACILITIES SOUTHEAST REGION **HOONAH AIRPORT** 

**RUNWAY