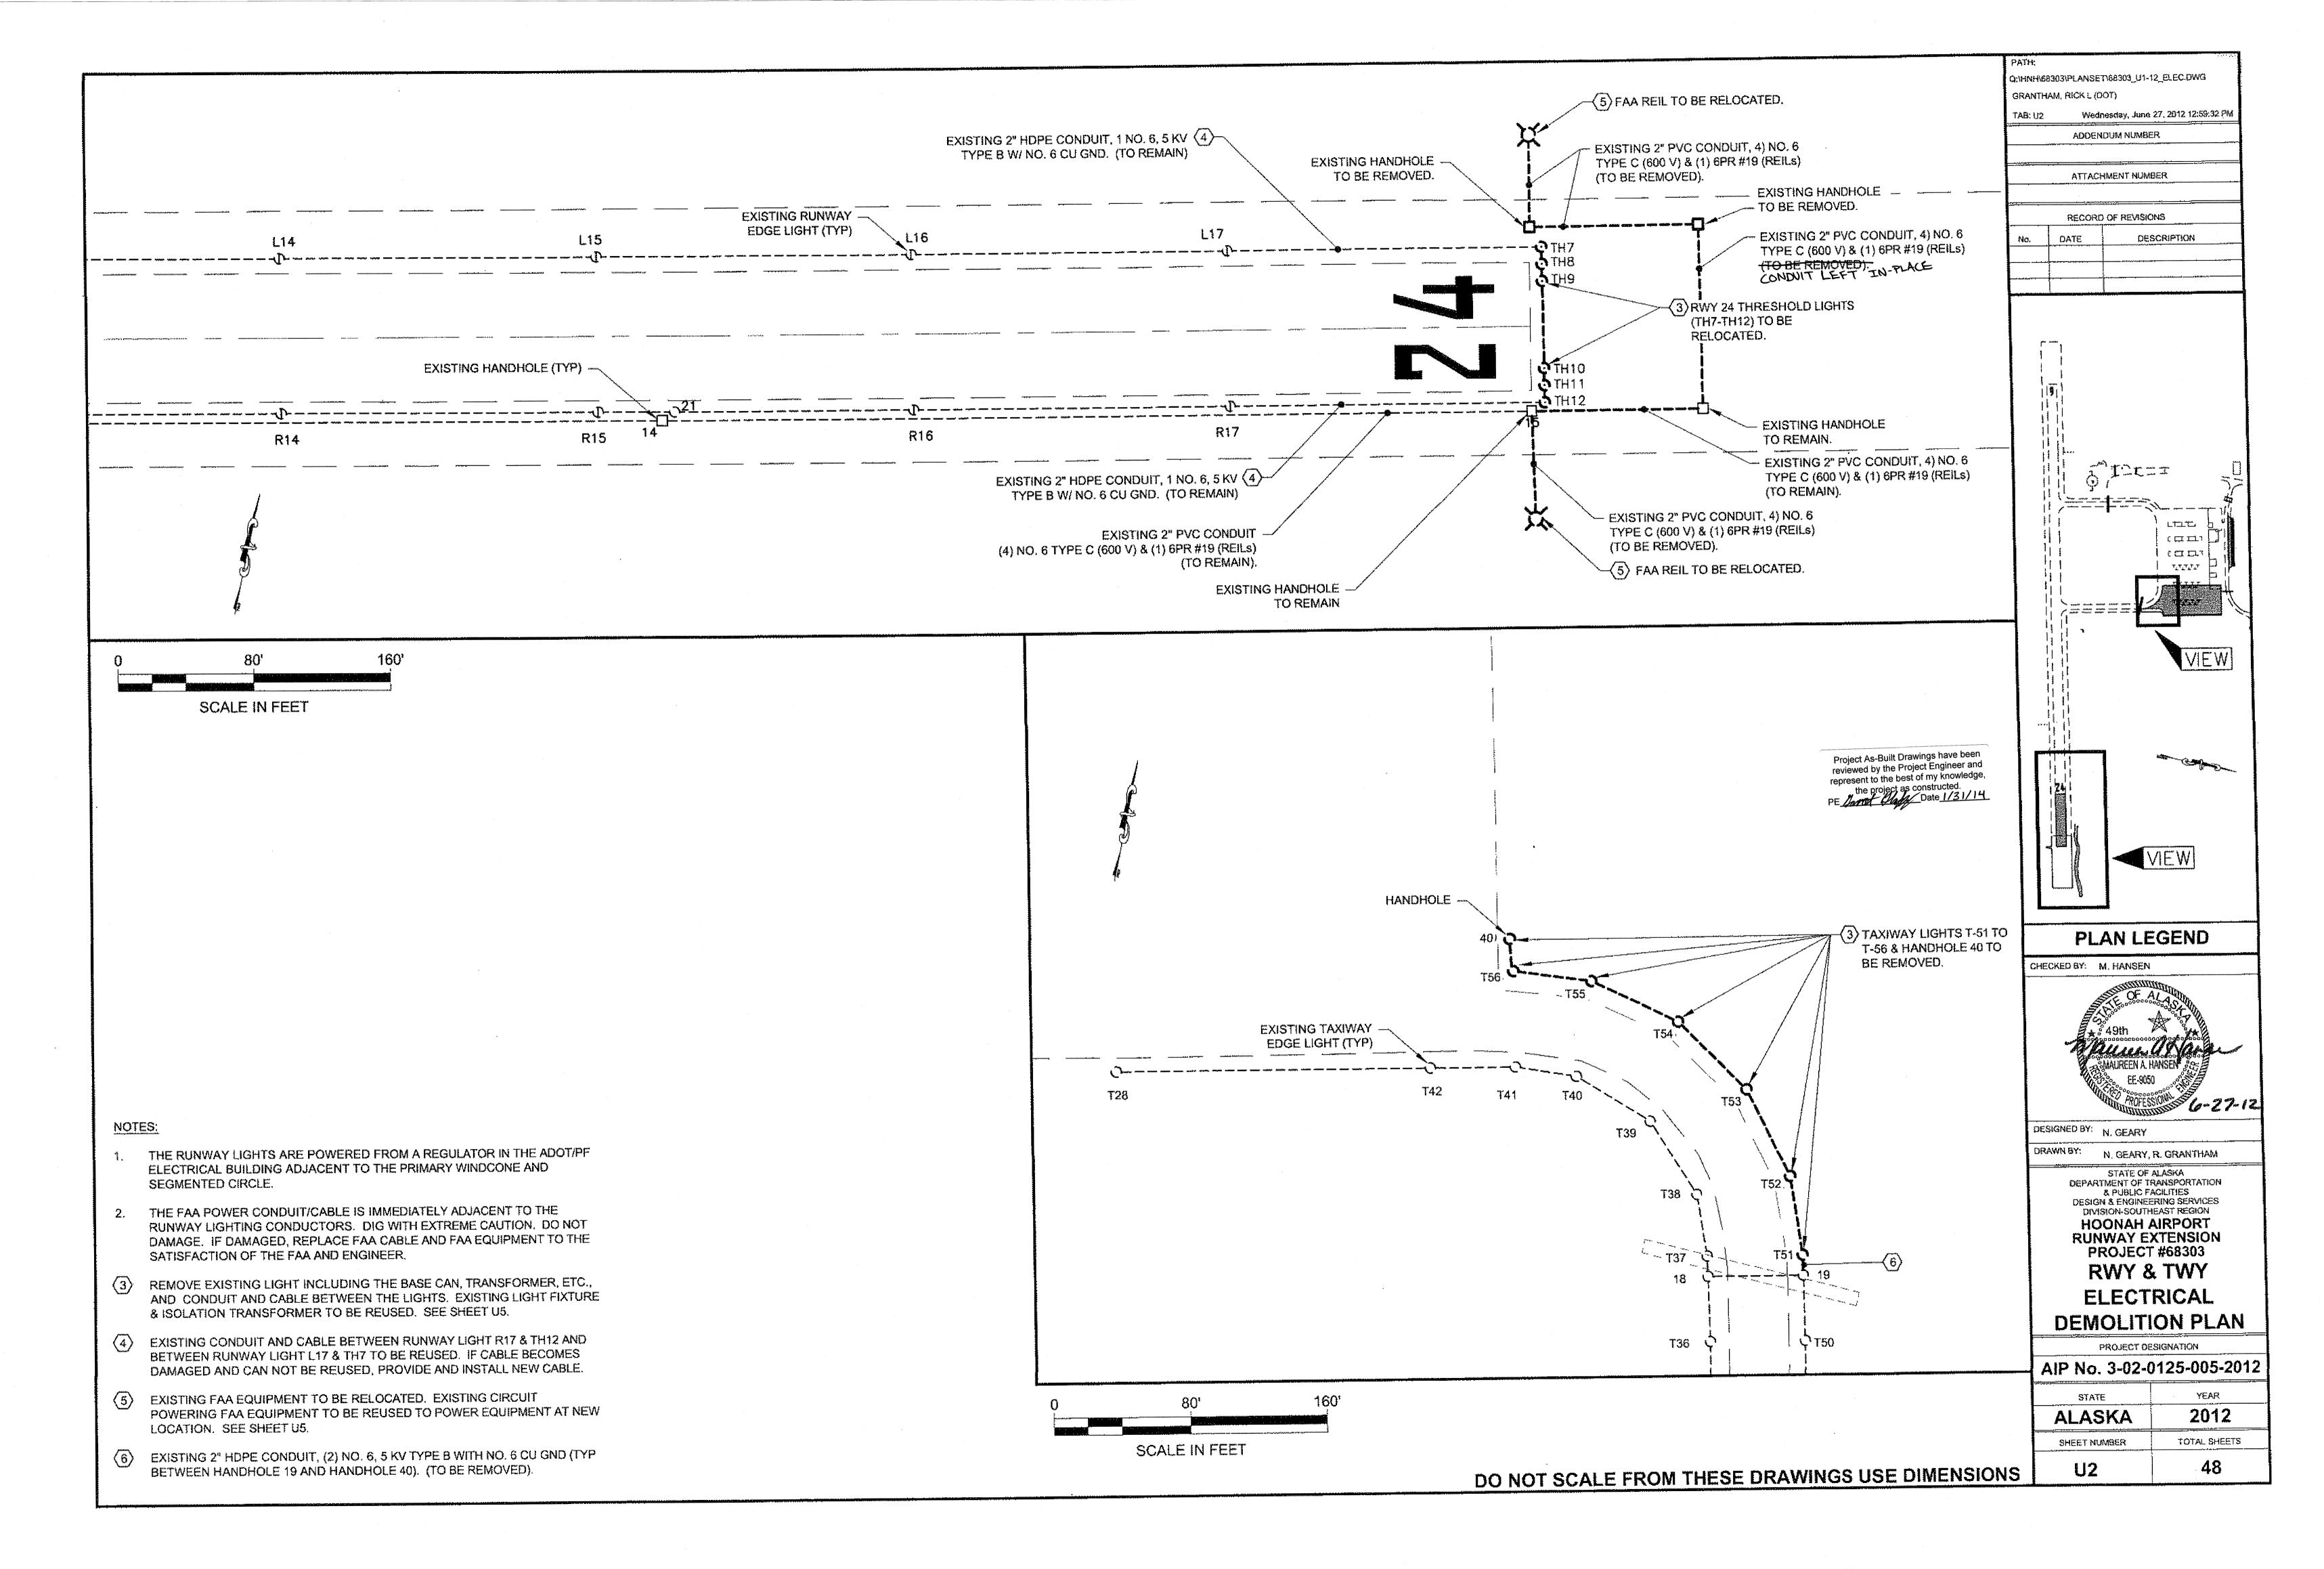

# State of Alaska

Department of Transportation and Public Facilities

Southeast Region

# HOONAH AIRPORT RUNWAY EXTENSION

PROJECT NO. 68303 AIP NO. 3-02-0125-005-2012

HOONAH

### DESIGN DESIGNATION

| AIRPORT REFERENCE CODE                       | B-II                                               |
|----------------------------------------------|----------------------------------------------------|
| AIRPORT TYPE                                 | COMMUNITY                                          |
| RUNWAY CATEGORY                              | SMALL AIRCRAFT ONLY                                |
| AIRPORT REFERENCE POINT<br>(ARP COORDINATES) | LATITUDE N 58° 05' 77"<br>LONGITUDE W 135° 24' 58" |
| RUNWAY 24 EXTENSION                          | 380 FT x 75 FT                                     |
| RUNWAY 6 / 24 ELEVATION                      | 19 FT (MSL)                                        |
| RSA EXTENSION                                | 300 FT X 150 FT BEYOND<br>RUNWAY 24 EXTENSION      |
| RUNWAY/TAXIWAY SURFACE                       | ASPHALT CONCRETE                                   |
| RUNWAY LIGHTING                              | MEDIUM INTENSITY RUNWAY<br>LIGHTING (MIRL)         |
| TAXIWAY LIGHTING                             | MEDIUM INTENSITY TAXIWAY<br>LIGHTING (MITL)        |
| FAA APPROACH AIDS                            | RUNWAY END IDENTIFIER LIGHTS                       |