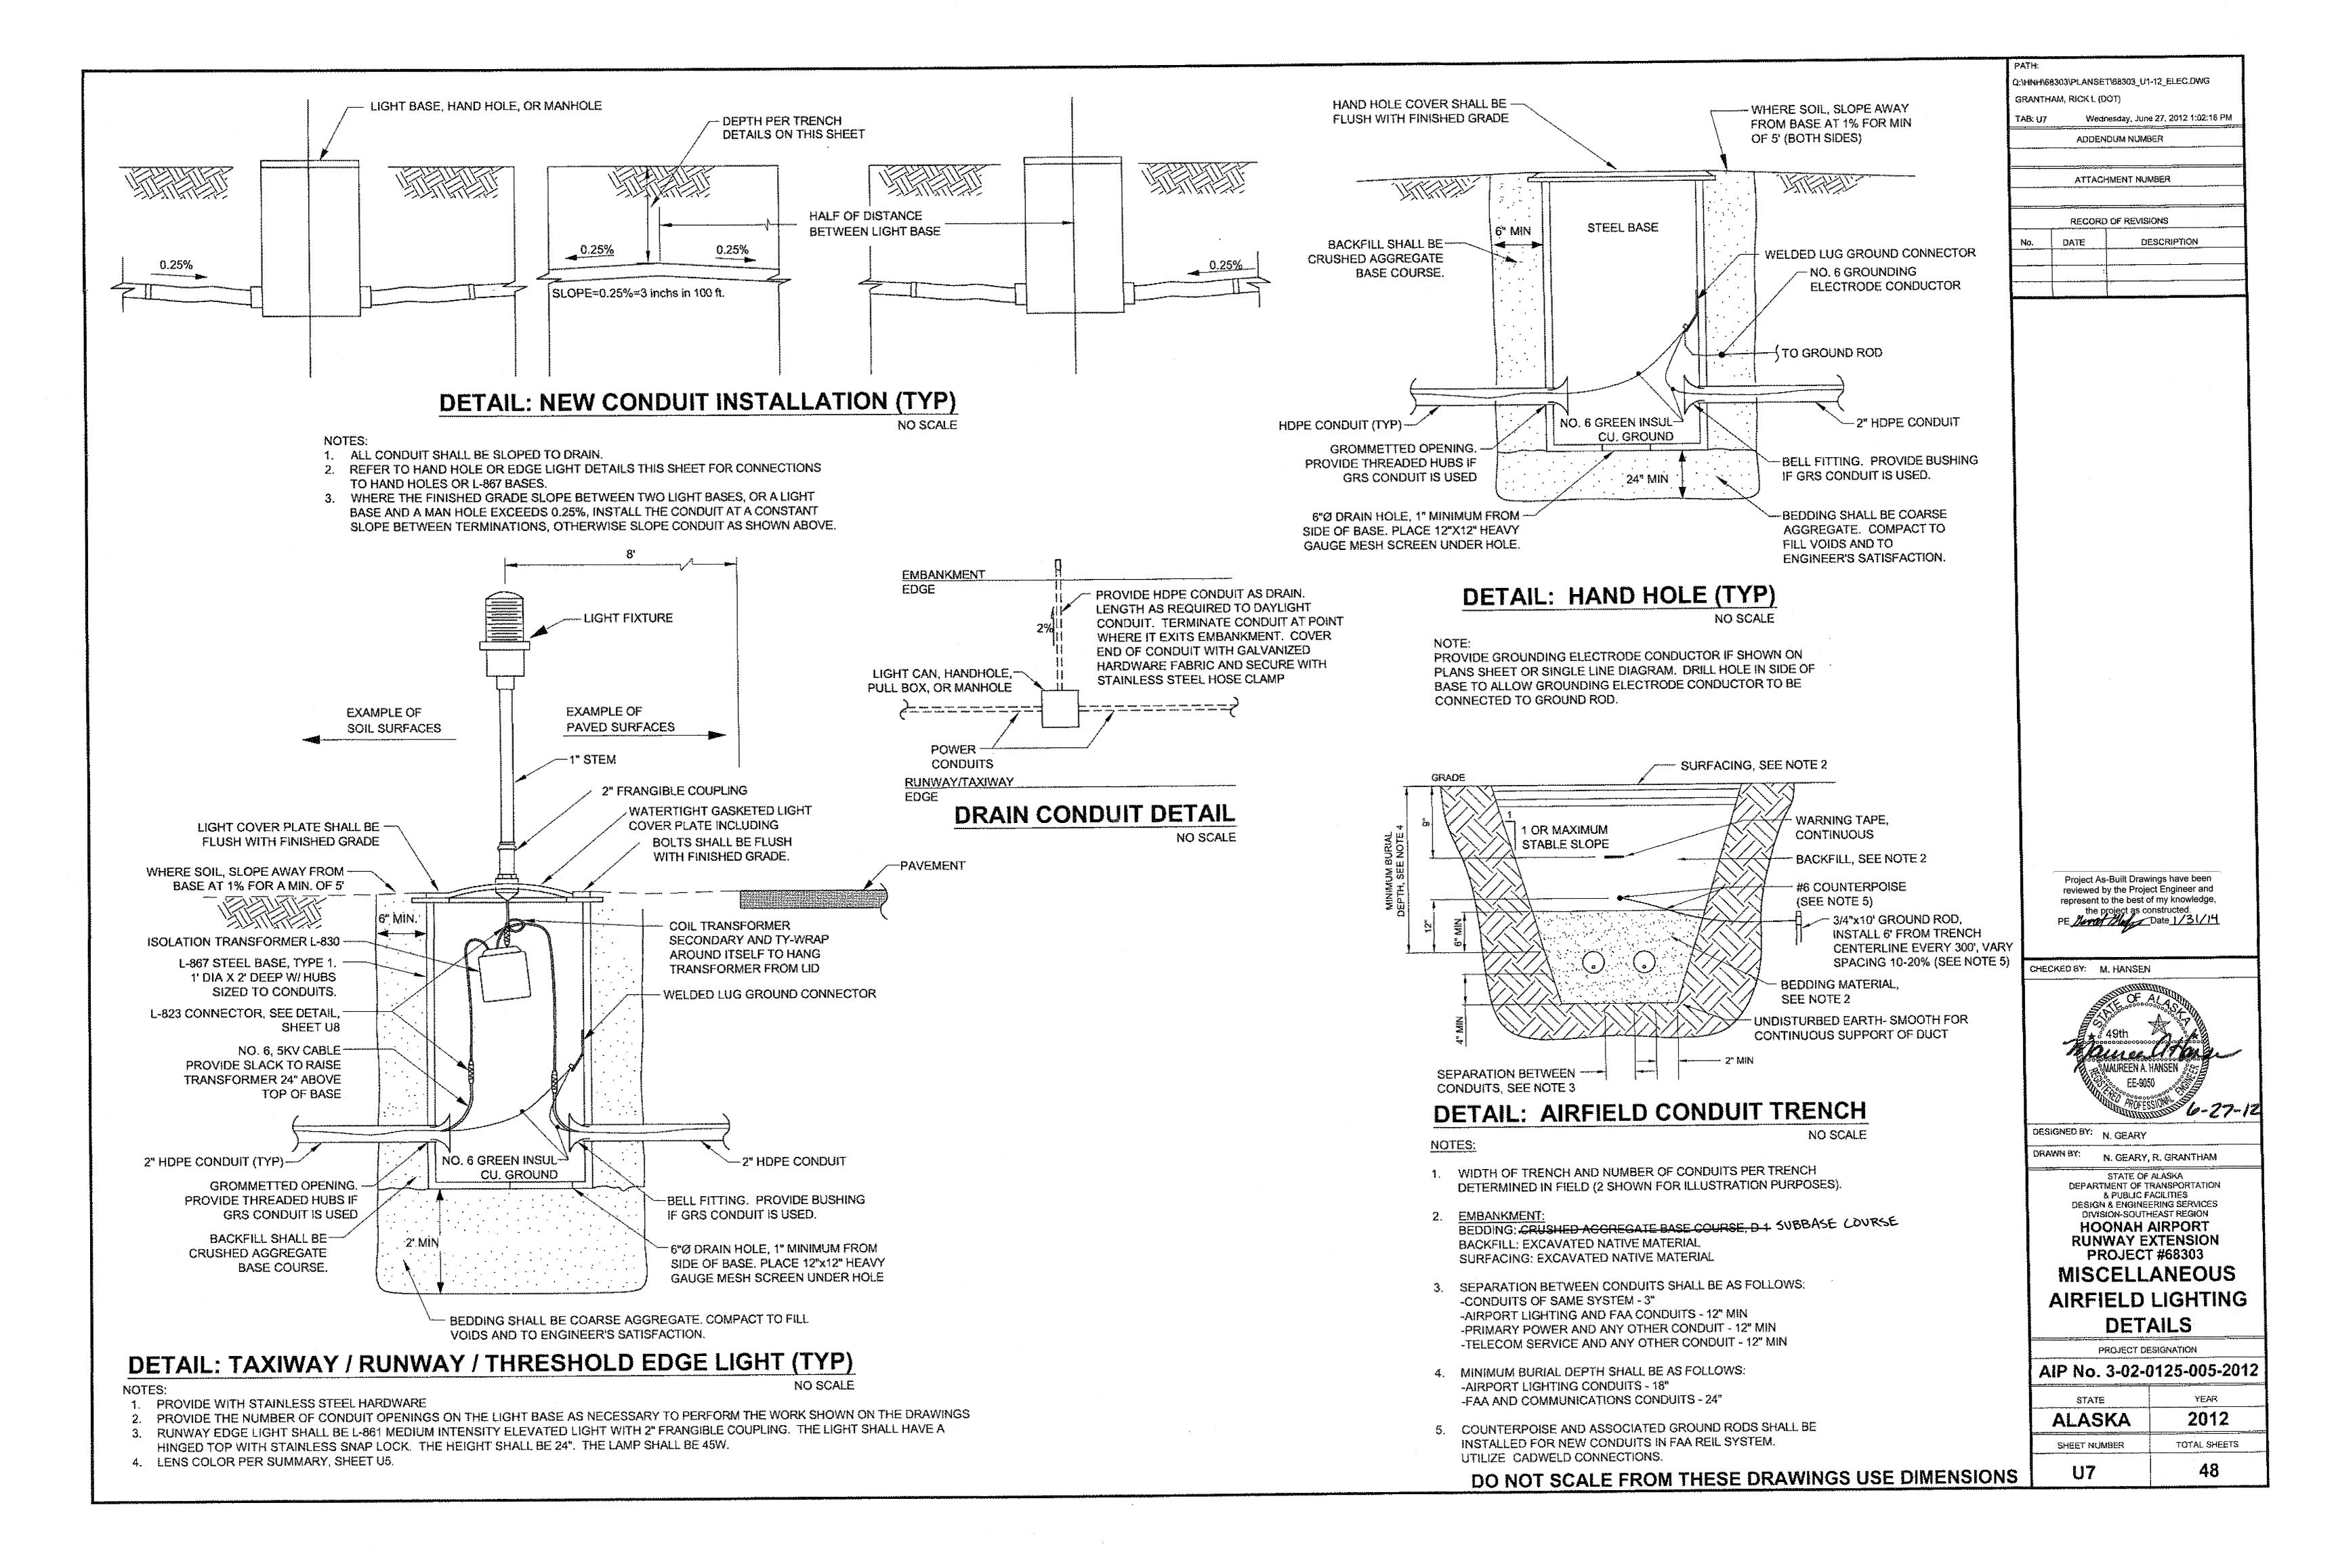

# State of Alaska

Department of Transportation and Public Facilities

Southeast Region

# HOONAH AIRPORT RUNWAY EXTENSION

PROJECT NO. 68303 AIP NO. 3-02-0125-005-2012

HOONAH

### DESIGN DESIGNATION

| AIRPORT REFERENCE CODE                       | B-II                                               |
|----------------------------------------------|----------------------------------------------------|
| AIRPORT TYPE                                 | COMMUNITY                                          |
| RUNWAY CATEGORY                              | SMALL AIRCRAFT ONLY                                |
| AIRPORT REFERENCE POINT<br>(ARP COORDINATES) | LATITUDE N 58° 05' 77"<br>LONGITUDE W 135° 24' 58" |
| RUNWAY 24 EXTENSION                          | 380 FT x 75 FT                                     |
| RUNWAY 6 / 24 ELEVATION                      | 19 FT (MSL)                                        |
| RSA EXTENSION                                | 300 FT X 150 FT BEYOND<br>RUNWAY 24 EXTENSION      |
| RUNWAY/TAXIWAY SURFACE                       | ASPHALT CONCRETE                                   |
| RUNWAY LIGHTING                              | MEDIUM INTENSITY RUNWAY<br>LIGHTING (MIRL)         |
| TAXIWAY LIGHTING                             | MEDIUM INTENSITY TAXIWAY<br>LIGHTING (MITL)        |
| FAA APPROACH AIDS                            | RUNWAY END IDENTIFIER LIGHTS                       |