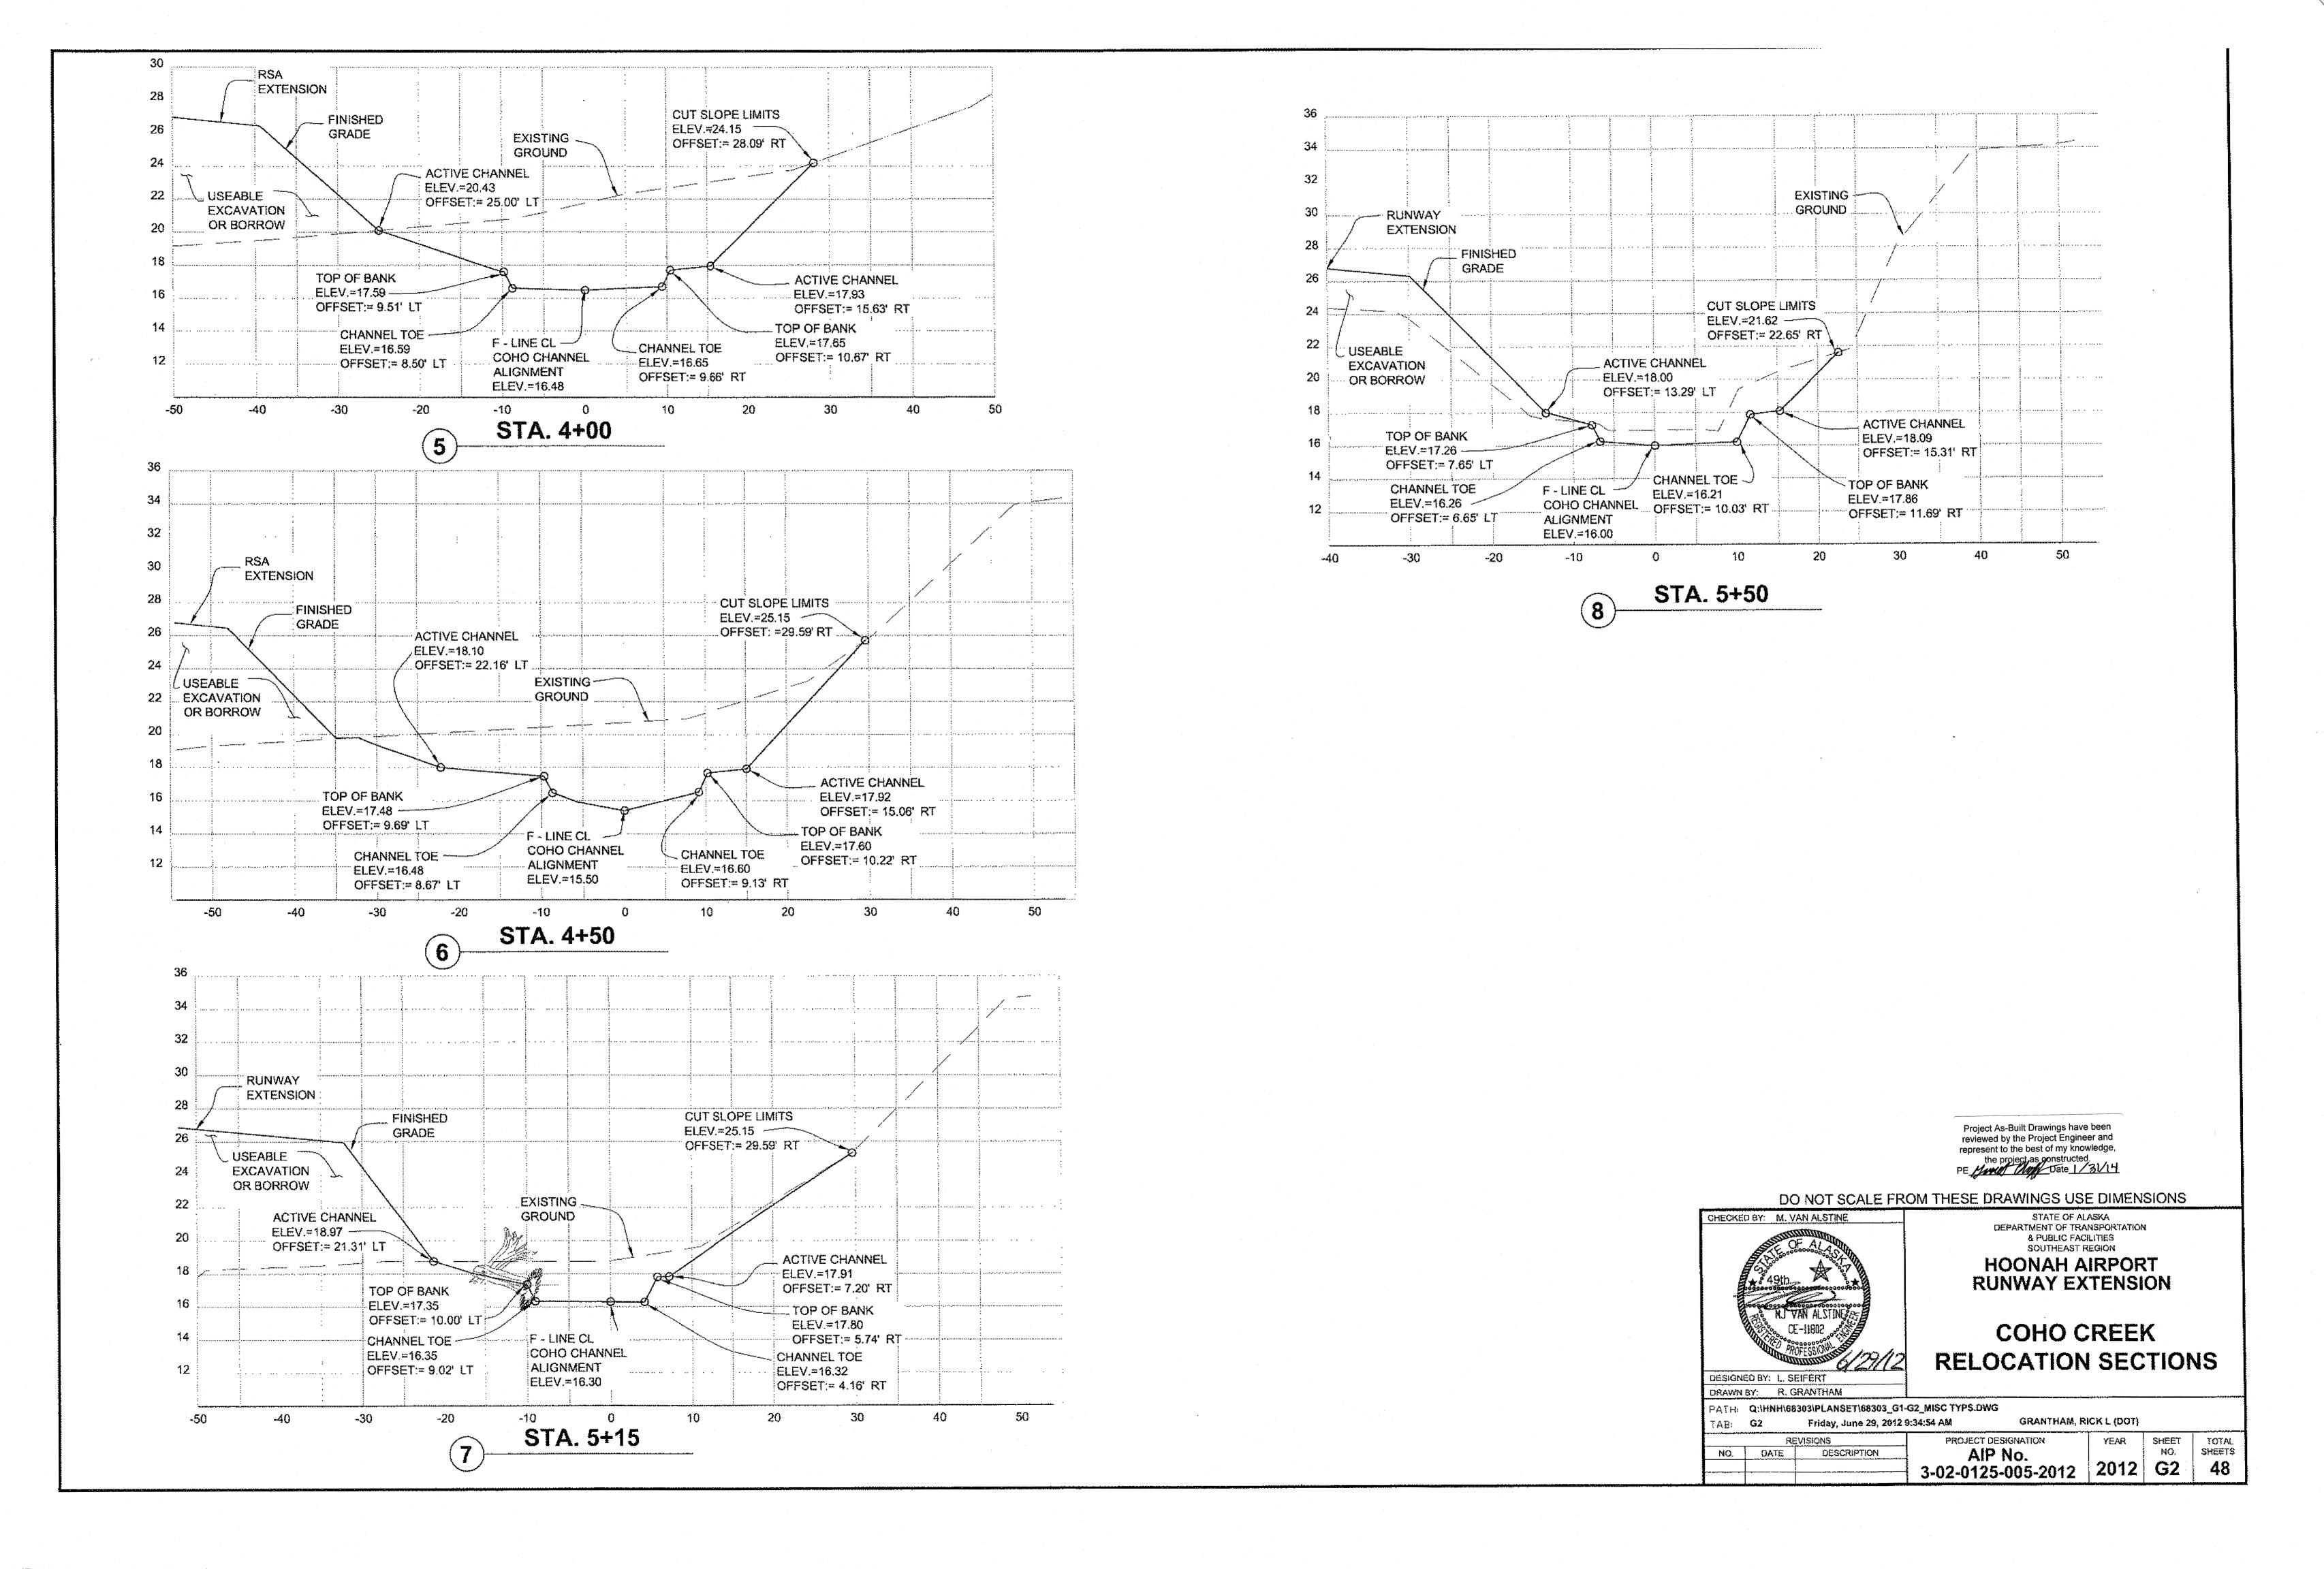

# State of Alaska

Department of Transportation and Public Facilities

Southeast Region

# HOONAH AIRPORT RUNWAY EXTENSION

PROJECT NO. 68303 AIP NO. 3-02-0125-005-2012

HOONAH