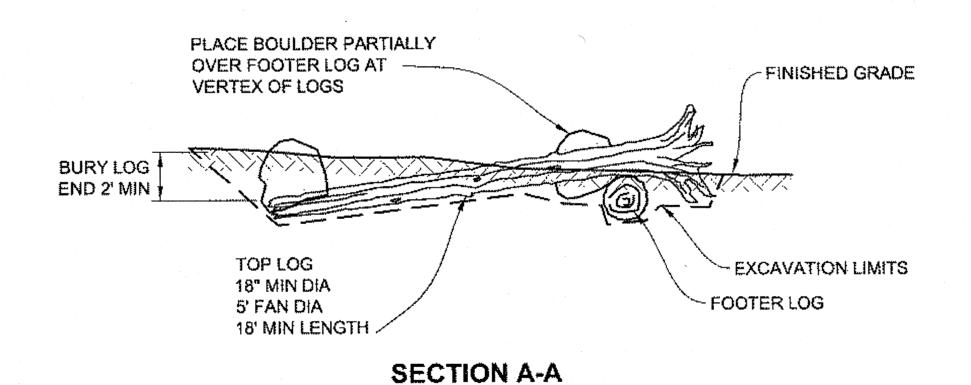

05-2012 2012 D1

YEAR \$HEET NO.

TOTAL SHEETS























### SECTION

### NOTES:

- A MAXIMUM OF 2 FOOTER LOGS SHALL BE USED TO SPAN EXISTING CHANNEL FULL WIDTH.
- 2. THE NUMBER OF TOP LOGS SHALL BE DETERMINED IN FIELD, NUMBER IS BASED ON THE REQUIRED NUMBER OF ROOT WAD FANS TO SPAN THE EXISTING CHANNEL, (~ 7 LOGS).





### PLAN

### **TYPE 1 NOTES:**

- EMBEDDED LOGS SHALL BE PLACED AT A 90° ANGLE TO EACH OTHER.
- 2. FOOTER LOG SHALL BE PLACED AT A 25° TO 30° ANGLE WITH THE CHANNEL BANK.
- 3. EACH LOG SHALL BE EMBEDDED A MINIMUM OF 1/2 THE LENGTH OF THE LOG.
- 4. EXCAVATE A "CRADLE" AREA ON THE FLOOD PLAIN TO PLACE LOGS. BURY ROOT WAD OF THE FOOTER MEMBER 1/3 THE FAN DIAMETER INTO THE FLOOD PLAIN.
- 5. CUT A 4" DEEP "U" SHAPED NOTCH IN THE FOOTER LOG TO CRADLE THE TOP LOG.





### **SECTION B-B**

LARGE WOODY DEBRIS- TYPE I STA 2+30 TO 2+50 LT



### PLAN

1. ALIGN THE FOOTER LOG STEM WITH THE CUT END OF THE DOWNSTREAM FOOTER LOG.



### LARGE WOODY DEBRIS- TYPE 2 3 STA 3+00 TO 4+00 LT

### **TYPE 2 NOTES:**

- 1. ROOT WADS SHALL CONSIST OF STOUT ROOT STRUCTURES THAT ARE AT LEAST 2 INCHES IN DIAMETER.
- 2. MEASUREMENT OF LOG DIAMETER FOR ROOT WADS SHALL BE AT BREAST HEIGHT FOR THE STANDING TREE. MEASUREMENT OF LOG DIAMETER FOR IMPORTED LOGS SHALL BE AT THE NARROWEST POINT ALONG THE LOG.
- 3. MEASUREMENT OF LENGTH FOR LOGS WITH ROOT WADS SHALL NOT INCLUDE THE ROOT WAD.
- 4. LOGS AND ROOT WADS SHALL CONSIST OF CONIFEROUS SPECIES THAT ARE FREE FROM ROT OR DECAY AND WERE LOGGED WITHIN THE LAST TWO YEARS.
- 5. LOG STRUCTURES ARE NOT TO EXTEND INTO RUNWAY SAFETY A