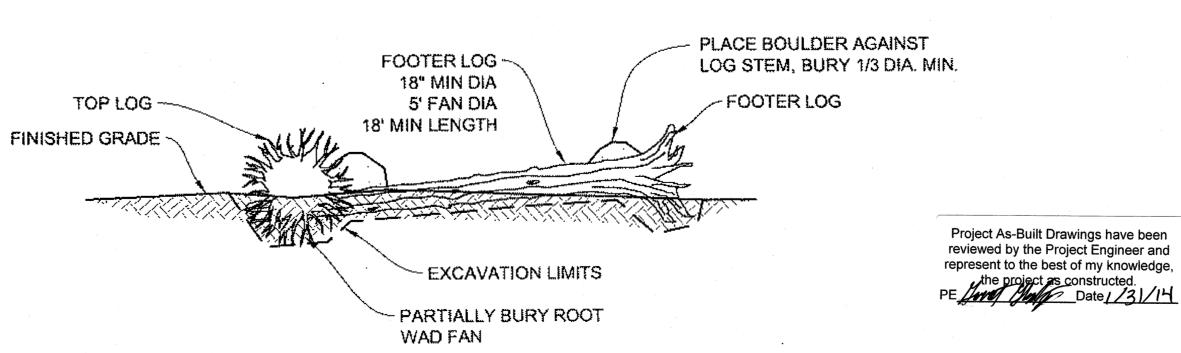

-2012 2012 D1

YEAR \$HEET NO.

TOTAL SHEETS























### SECTION

### NOTES:

- A MAXIMUM OF 2 FOOTER LOGS SHALL BE USED TO SPAN EXISTING CHANNEL FULL WIDTH.
- 2. THE NUMBER OF TOP LOGS SHALL BE DETERMINED IN FIELD, NUMBER IS BASED ON THE REQUIRED NUMBER OF ROOT WAD FANS TO SPAN THE EXISTING CHANNEL, (~ 7 LOGS).





### PLAN

### **TYPE 1 NOTES:**

- EMBEDDED LOGS SHALL BE PLACED AT A 90° ANGLE TO EACH OTHER.
- 2. FOOTER LOG SHALL BE PLACED AT A 25° TO 30° ANGLE WITH THE CHANNEL BANK.
- 3. EACH LOG SHALL BE EMBEDDED A MINIMUM OF 1/2 THE LENGTH OF THE LOG.
- 4. EXCAVATE A "CRADLE" AREA ON THE FLOOD PLAIN TO PLACE LOGS. BURY ROOT WAD OF THE FOOTER MEMBER 1/3 THE FAN DIAMETER INTO THE FLOOD PLAIN.
- 5. CUT A 4" DEEP "U" SHAPED NOTCH IN THE FOOTER LOG TO CRADLE THE TOP LOG.





### **SECTION B-B**

LARGE WOODY DEBRIS- TYPE I STA 2+30 TO 2+50 LT



### PLAN

1. ALIGN THE FOOTER LOG STEM WITH THE CUT END OF THE DOWNSTREAM FOOTER LOG.



### LARGE WOODY DEBRIS- TYPE 2 3 STA 3+00 TO 4+00 LT

### **TYPE 2 NOTES:**

- 1. ROOT WADS SHALL CONSIST OF STOUT ROOT STRUCTURES THAT ARE AT LEAST 2 INCHES IN DIAMETER.
- 2. MEASUREMENT OF LOG DIAMETER FOR ROOT WADS SHALL BE AT BREAST HEIGHT FOR THE STANDING TREE. MEASUREMENT OF LOG DIAMETER FOR IMPORTED LOGS SHALL BE AT THE NARROWEST POINT ALONG THE LOG.
- 3. MEASUREMENT OF LENGTH FOR LOGS WITH ROOT WADS SHALL NOT INCLUDE THE ROOT WAD.
- 4. LOGS AND ROOT WADS SHALL CONSIST OF CONIFEROUS SPECIES THAT ARE FREE FROM ROT OR DECAY AND WERE LOGGED WITHIN THE LAST TWO YEARS.
- 5. LOG STRUCTURES ARE NOT TO EXTEND INTO RUNWAY SAFETY ARE