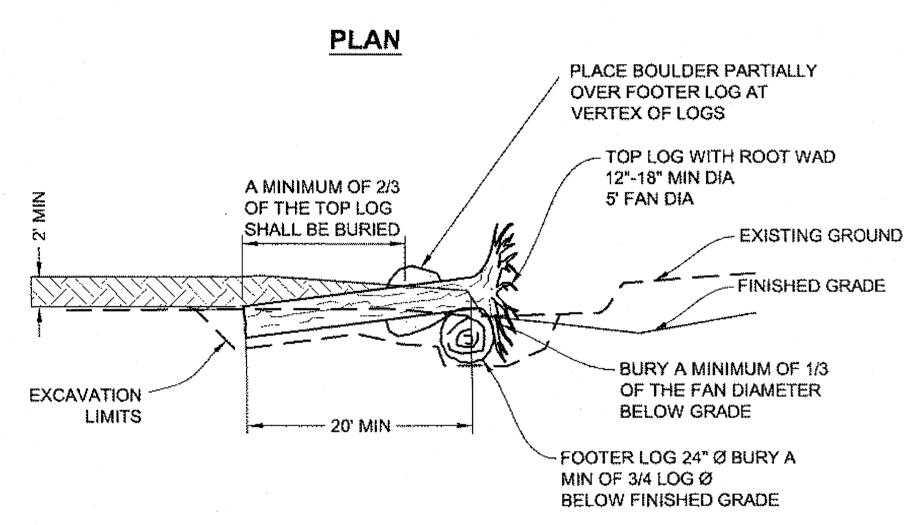

|
| MENZETIA FERRUGINEA | 620                | EΑ   | FRONT EDGE AND 18-24 INCH ON CENTER AND ALSO MIDDLE   |  |  |  |  |
| LEDUM GLANDULOSUM   | 310                | EA   | 18-24 INCHES APART                                    |  |  |  |  |
| TOTAL               | 1240 1241          | EA   | SHRUBS WILL BE PLANTED AROUND THE NEW APRON EXTENSION |  |  |  |  |



NO. DATE DESCRIPTION

### DO NOT SCALE FROM THESE DRAWINGS USE DIMENSIONS

STATE OF ALASKA
DEPARTMENT OF TRANSPORTATION
& PUBLIC FACILITIES
SOUTHEAST REGION
HOONAH AIRPORT
RUNWAY EXTENSION

MISCELLANEOUS SUMMARIES

PATH: Q:\HNH\68363\PLANSET\68303\_D1\_SUMS.DWG Friday, June 29, 2012 9:33:57 AM REVISIONS

GRANTHAM, RICK & (DOT) PROJECT DESIGNATION

AIP No. 3-02-0125-005-2012 2012 D1

YEAR \$HEET NO.

TOTAL SHEETS























### SECTION

### NOTES:

- A MAXIMUM OF 2 FOOTER LOGS SHALL BE USED TO SPAN EXISTING CHANNEL FULL WIDTH.
- 2. THE NUMBER OF TOP LOGS SHALL BE DETERMINED IN FIELD, NUMBER IS BASED ON THE REQUIRED NUMBER OF ROOT WAD FANS TO SPAN THE EXISTING CHANNEL, (~ 7 LOGS).





### PLAN

### **TYPE 1 NOTES:**

- EMBEDDED LOGS SHALL BE PLACED AT A 90° ANGLE TO EACH OTHER.
- 2. FOOTER LOG SHALL BE PLACED AT A 25° TO 30° ANGLE WITH THE CHANNEL BANK.
- 3. EACH LOG SHALL BE EMBEDDED A MINIMUM OF 1/2 THE LENGTH OF THE LOG.
- 4. EXCAVATE A "CRADLE" AREA ON THE FLOOD PLAIN TO PLACE LOGS. BURY ROOT WAD OF THE FOOTER MEMBER 1/3 THE FAN DIAMETER INTO THE FLOOD PLAIN.
- 5. CUT A 4" DEEP "U" SHAPED NOTCH IN THE FOOTER LOG TO CRADLE THE TOP LOG.





### **SECTION B-B**

LARGE WOODY DEBRIS- TYPE I STA 2+30 TO 2+