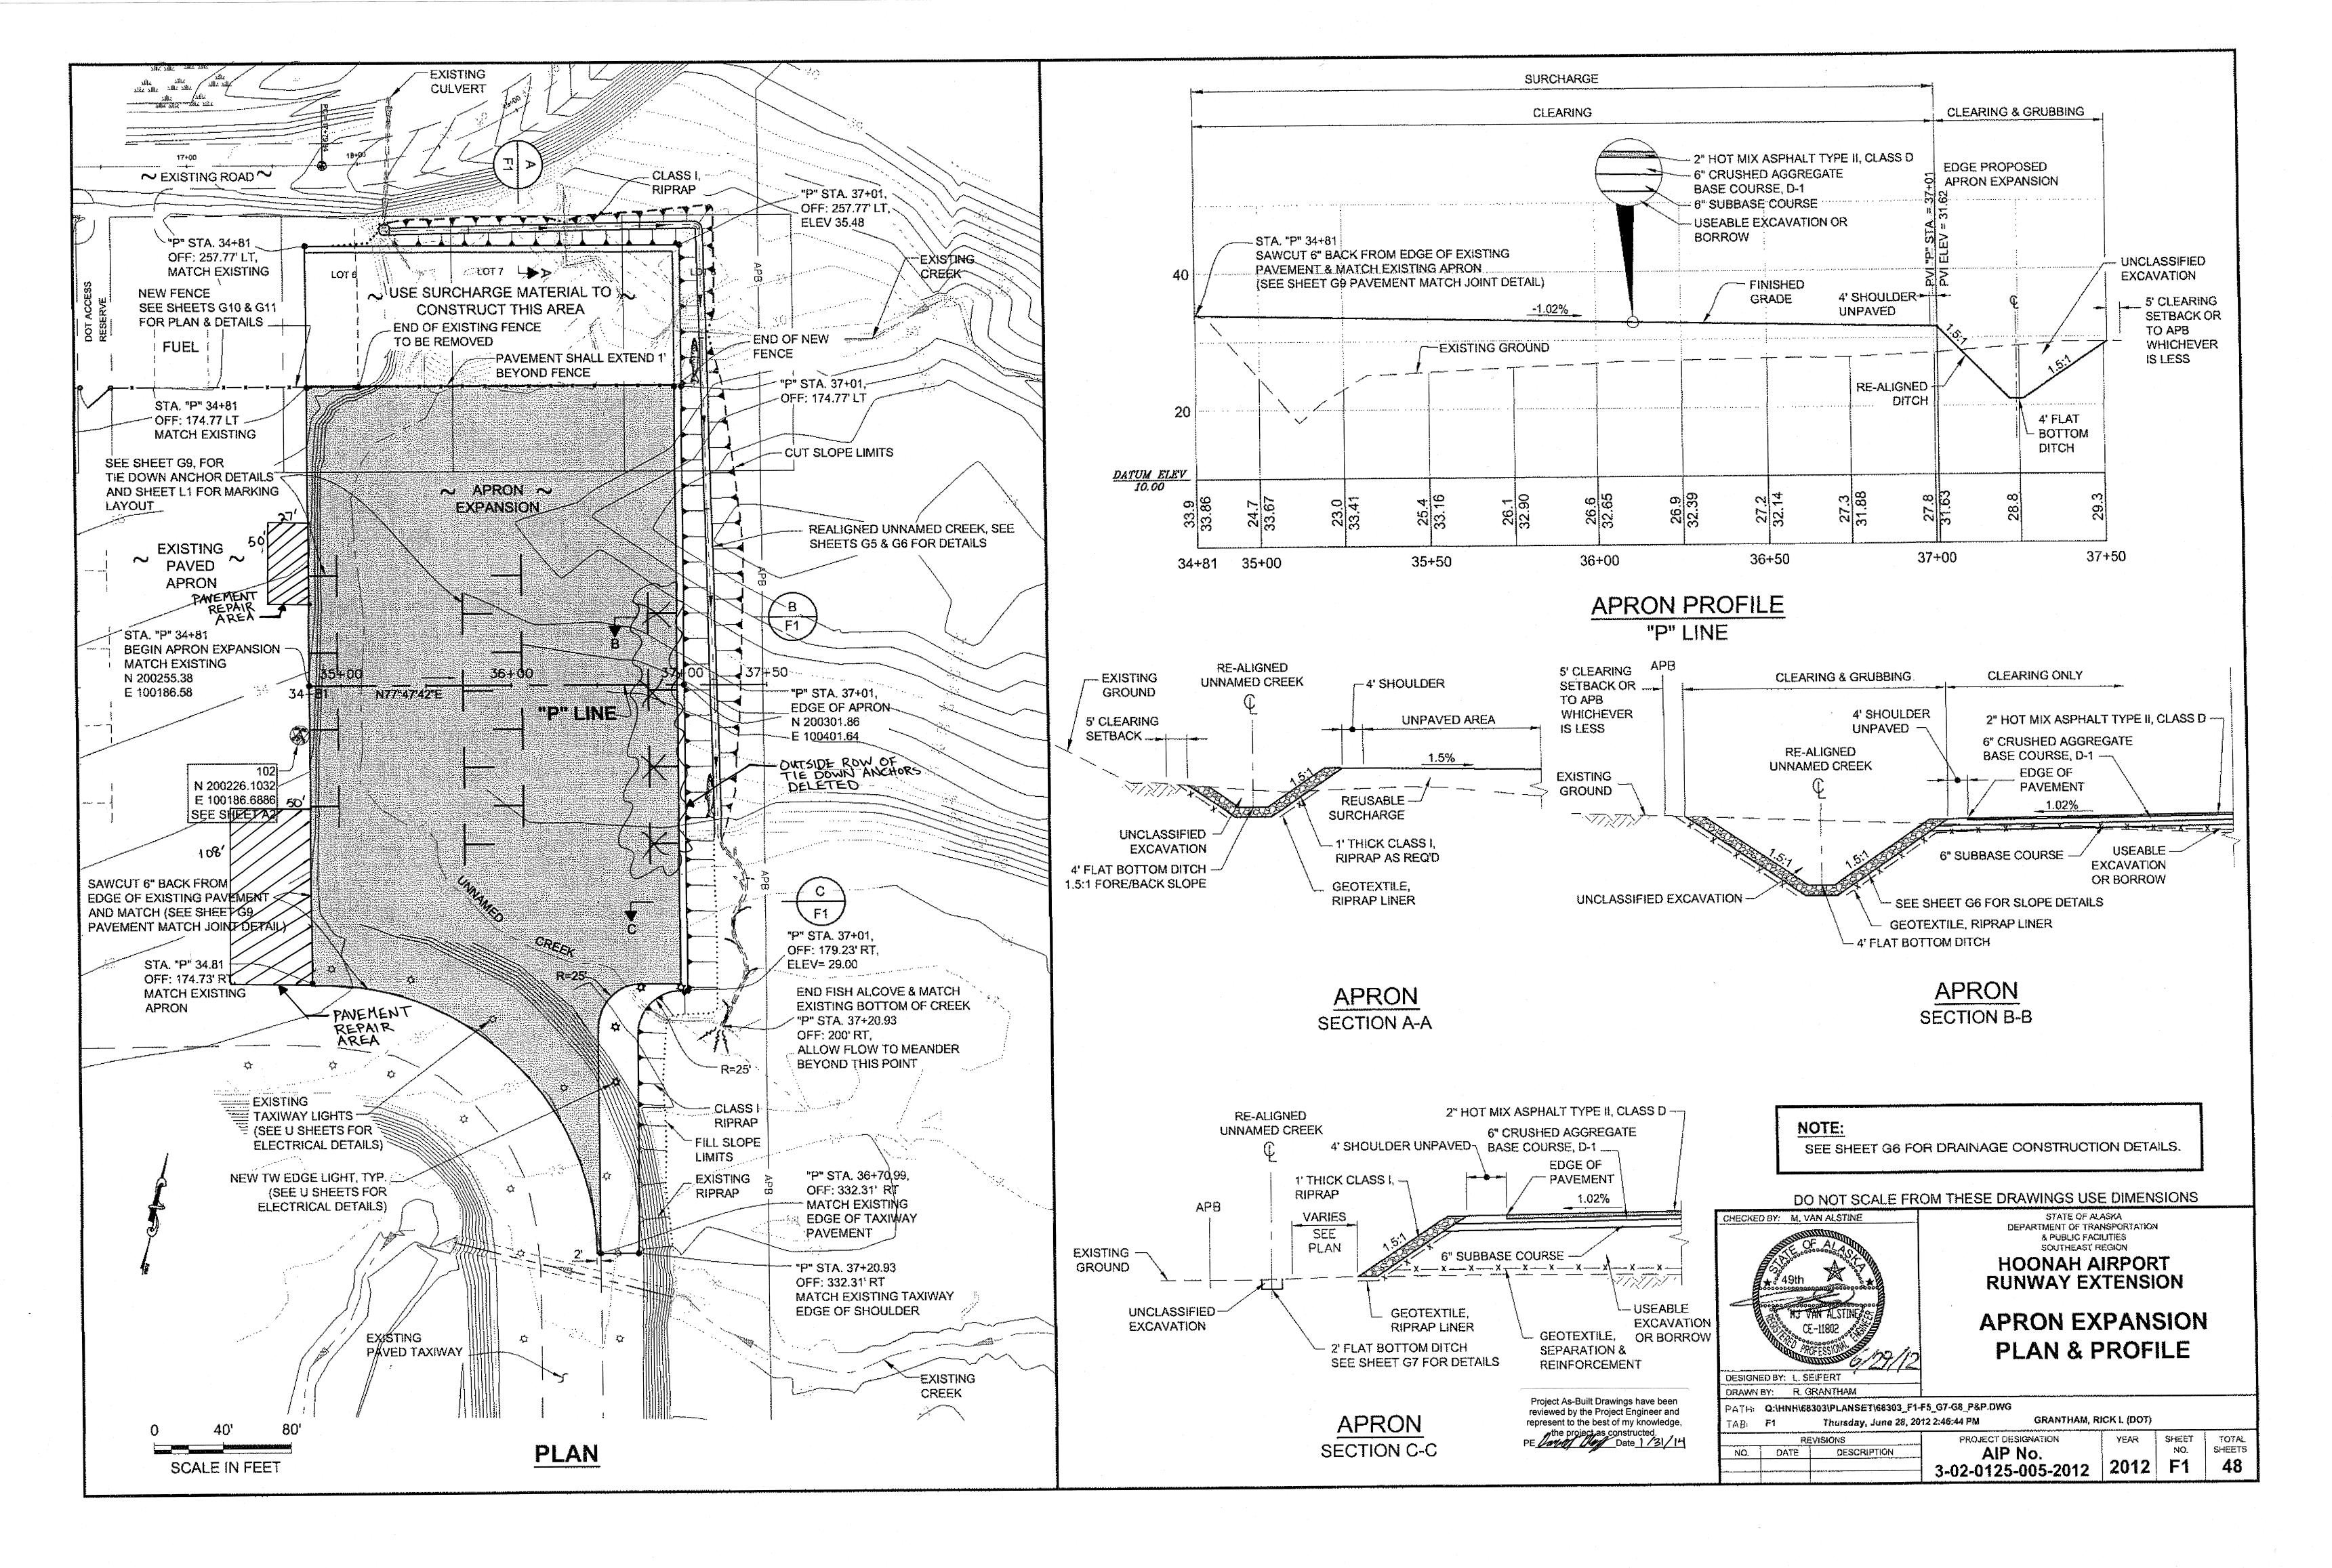

# HOONAH AIRPORT RUNWAY EXTENSION

PROJECT NO. 68303 AIP NO. 3-02-0125-005-2012

HOONAH

### DESIGN DESIGNATION

| AIRPORT REFERENCE CODE                       | B-II                                               |
|----------------------------------------------|----------------------------------------------------|
| AIRPORT TYPE                                 | COMMUNITY                                          |
| RUNWAY CATEGORY                              | SMALL AIRCRAFT ONLY                                |
| AIRPORT REFERENCE POINT<br>(ARP COORDINATES) | LATITUDE N 58° 05' 77"<br>LONGITUDE W 135° 24' 58" |
| RUNWAY 24 EXTENSION                          | 380 FT x 75 FT                                     |
| RUNWAY 6 / 24 ELEVATION                      | 19 FT (MSL)                                        |
| RSA EXTENSION                                | 300 FT X 150 FT BEYOND<br>RUNWAY 24 EXTENSION      |
| RUNWAY/TAXIWAY SURFACE                       | ASPHALT CONCRETE                                   |
| RUNWAY LIGHTING                              | MEDIUM INTENSITY RUNWAY<br>LIGHTING (MIRL)         |
| TAXIWAY LIGHTING                             | MEDIUM INTENSITY TAXIWAY<br>LIGHTING (MITL)        |
| FAA APPROACH AIDS                            | RUNWAY END IDENTIFIER LIGHTS                       |