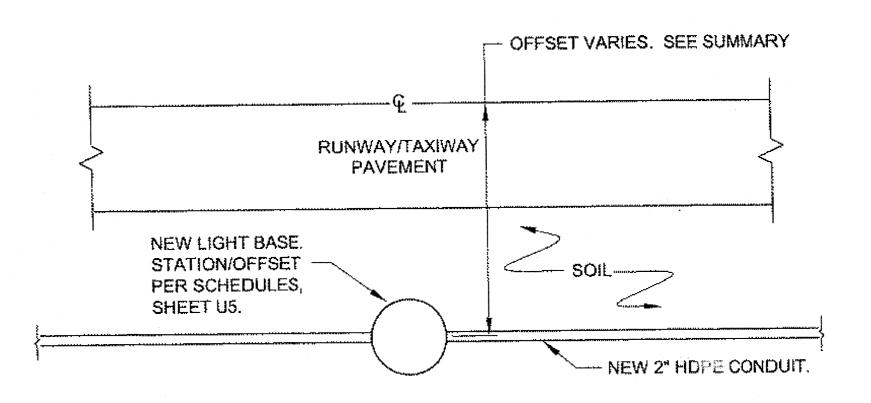

NT.
- ANY CONNECTOR WHICH IS CONTAMINATED BY DIRT OR OTHER DAMAGING MATERIAL SHALL BE REMOVED AND NOT REINSTALLED.
- 10. CLEAN CONNECTOR, HEAT SHRINK AND CABLE INSULATION WITH WAX OR GREASE SOLVENT TO REMOVE SURFACE SILICONE JELLY. MAINTAIN CLEANLINESS THROUGH INSTALLATION PROCESS.
- 11. APPLY SILICONE SEALANT THOROUGHLY AROUND THE CABLE INSULATION BENEATH ENTIRE LENGTH OF HEAT SHRINK. SEALANT SHALL BE RAYCHEM S-1052 (STRIPS), OR SILICONE, OR APPROVED EQUAL.
- 12. CENTER HEAT SHRINK OVER THE CONNECTOR, APPLY HEAT EVENLY BEGINNING AT THE CENTER AND WORKING AROUND CABLE TO ENDS. DO NOT OVER HEAT.
- 13. THE HEAT SOURCE SHALL BE ELECTRIC HEAT GUN OR A PROPANE TORCH WITH A FLAME SPREADER TO BE APPROVED BY THE ENGINEER.

## INSTALLATION INSTRUCTIONS TO SUPPLEMENT THE MANUFACTURERS INSTRUCTIONS



DETAIL: AIRFIELD LIGHTING BASE & **CONDUIT INSTALLATION (TYP)** NO SCALE

Q:\HNH\68303\PLANSET\68303\_U1-12\_ELEC.DWG GRANTHAM, RICK L (DOT) Wednesday, June 27, 2012 1:03:25 PM ADDENDUM NUMBER ATTACHMENT NUMBER RECORD OF REVISIONS

> Project As-Built Drawings have been reviewed by the Project Engineer and

CHECKED BY: M. HANSEN



DESIGNED BY: N. GEARY

N. GEARY, R. GRANTHAM

STATE OF ALASKA
DEPARTMENT OF TRANSPORTATION
& PUBLIC FACILITIES
DESIGN & ENGINEERING SERVICES **HOONAH AIRPORT RUNWAY EXTENSION** PROJECT #68303

**MISCELLANEOUS AIRFIELD DETAILS & CIRCUIT DIAGRAM** 

PROJECT DESIGNATION

SHEET NUMBER

AIP No. 3-02-0125-005-2012 YEAR 2012 ALASKA

TOTAL SHEETS

48

DO NOT SCALE FROM THESE DRAWINGS USE DIMENSIONS





**EXISTING REIL - FRONT VIEW** 

NO SCALE

5'-0"

4"Ø HOLE



**EX