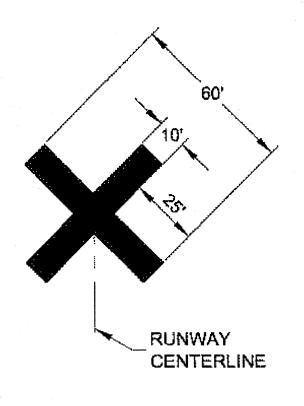

TIONS OF THE RUNWAY AND TAXIWAY.
- 7. PLACE TEMPORARY MARKINGS AND HAZARD MARKER BARRICADES AS REQUIRED.
- 8. A CVO SHALL BE PRESENT TO MONITOR RADIO TRAFFIC AND TO WARN CONTRACTOR PERSONNEL WHEN A FLIGHT EMERGENCY REQUIRES AN AIRCRAFT TO LAND OR TAKE OFF.

### TEMPORARY FULL RUNWAY CLOSURE



DO NOT SCALE FROM THESE DRAWINGS USE DIMENSIONS



DESIGNED BY: L. SEIFERT

STATE OF ALASKA DEPARTMENT OF TRANSPORTATION
& PUBLIC FACILITIES
SOUTHEAST REGION

HOONAH AIRPORT RUNWAY EXTENSION

SAFETY PLAN

DRAWN BY: R. GRANTHAM PATH: Q:\HNH\68303\PLANSET\68303\_A5-A7-G9\_SAFETY PLAN.DWG

Thursday, June 28, 2012 8:52:32 AM GRANTHAM, RICK L (DOT) PROJECT DESIGNATION YEAR REVISIONS

SHEET NO. SHEETS AIP No. DESCRIPTION NO. DATE 2012 A5 3-02-0125-005-2012





### HAZARD MARKER BARRICADE STRIPING DETAIL





(A) CLOSED RUNWAY

(B) CLOSED TAXIWAY

### TEMPORARY CLOSURE MARKINGS

### **TEMPORARY RUNWAY NOTES:**

- 1. CROSSES SHALL BE YELLOW, CONSTRUCTED OF PLASTIC AND WEIGHTED DOWN SO AS NOT TO BE MOVED BY WIND OR JET BLAST.
- 2. CROSSES SHALL BE PLACED AT EACH END OF THE CLOSED PORTION OF THE RUNWAY OR TAXIWAY.
- 3. DISABLE AND PREVENT THE OPERATION OF RUNWAY EDGE LIGHTS, RUNWAY THRESHOLD LIGHTS, TAXIWAY EDGE LIGHTS, AND REILS WHICH FUNCTION IS TO IDENTIFY A CLOSED PORTION OF THE RUNWAY OR TAXIWAY.
- 4. INDICATE TEMPORARY THRESHOLD WITH REFLECTIVE MARKERS AS SHOWN ORIENT MARKERS SO THAT RED IS VISIBLE ON TAKEOFF AND THAT GREEN IS VISIBLE TO PILOTS APPROACHING TO LAND.

### **HAZARD MARKER BARRICADE NOTES:**

- BARRIERS SHALL BE IN PLACE TO LIMIT ACCESS TO THE CLOSED PORTION OF THE RUNWAY.
-