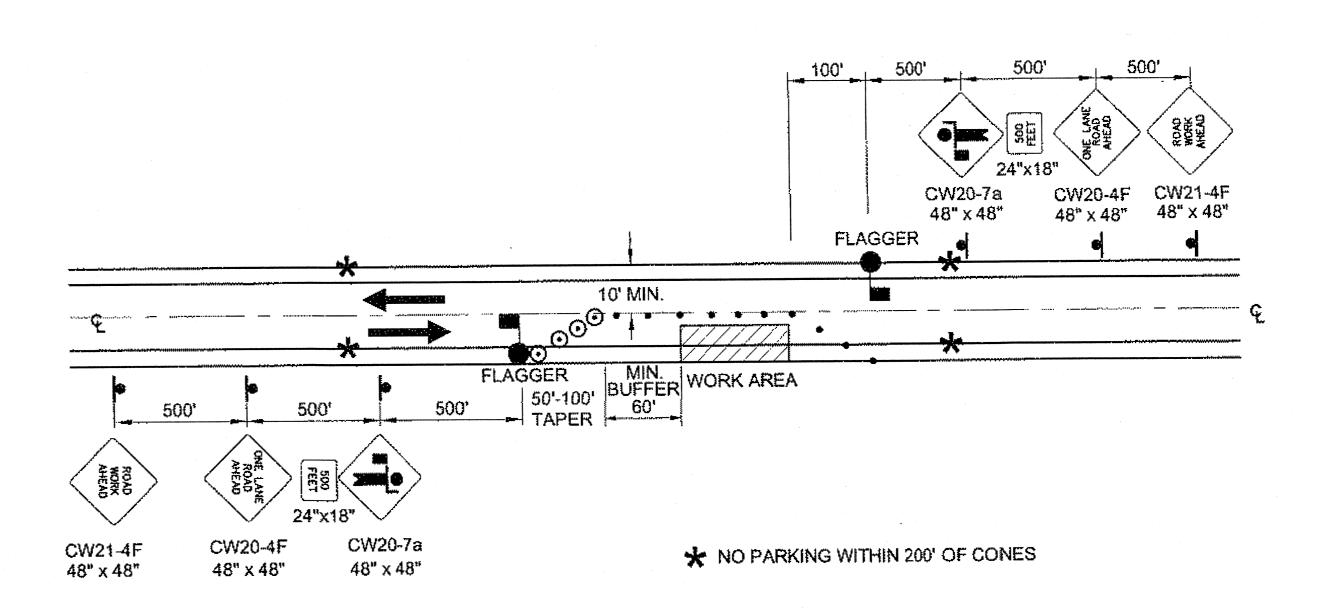

by the Project Engineer and represent to the best of my knowledge, the project as constructed.
PE Savol May Date 1/31/19

DO NOT SCALE FROM THESE DRAWINGS USE DIMENSIONS



& PUBLIC FACILITIES SOUTHEAST REGION **HOONAH AIRPORT RUNWAY EXTENSION** 

STATE OF ALASKA

DEPARTMENT OF TRANSPORTATION

**FENCING DETAILS** & SIGN DETAILS

SHEETS

2012 G11

PATH: Q:\HNH\68303\PLANSET\68303\_G10-G11\_ FENCING DETAILS.DWG Friday, June 29, 2012 9:38:18 AM

GRANTHAM, RICK L (DOT) PROJECT DESIGNATION AIP No. DESCRIPTION NO. DATE

3-02-0125-005-2012



### SHOULDER WORK

# LEGEND ..... SIGN ..... CONE DRUM TYPE III BARRICADE FLAGGING STATION

FORMULAS FOR L (TAPER LENGTH)

S= POSTED SPEED LIMIT

DRUM OR CONE SPACING = S (IN FEET)

MIN. BUFFER

S LENGTH

35

55

120

170

20

25 30 35

40

40 MPH OR LESS



## TWO LANE ROAD - SINGLE LANE CLOSURE DOUBLE FLAGGER

NOTE: USE SINGLE FLAGGER AS DIRECTED BY THE ENGINEER.



# TWO LANE ROAD - SINGLE LANE CLOSURE NO FLAGGER

DO NOT SCALE FROM THESE DRAWINGS USE DIMENSIONS



REVISIONS PROJECT DESIGNATION YEAR SHEET TOTAL SHEETS

NO. DATE DESCRIPTION AIP NO. SHEETS

3-02-0125-005-2012 2012 H1 48

### WHERE W=WIDTH OF OFFSET

### TRAFFIC CONTROL NOTES:

- 1. A MINIMUM OF ONE LANE SHALL BE MAINTAINED AT ALL TIMES ALONG THE AIRPORT ACCESS ROAD WHILE WORKING ON THE AIRPORT TERMINAL PARKING LOT.
- 2. CONSTRUCTION SIGNING SHALL BE IN PLACE ONLY WHEN THE CONDITIONS EXIST FOR WHICH THE SIGNS ARE INTENDED. CONSTRUCTION SIGNS SHALL BE PLACED SUCH THAT THEY DO NOT OBSCURE EXISTING TRAFFIC SIGNS.
- 3. CONSIDERATION SHOULD BE GIVEN TO USING WARNING LIGHTS IN FOG