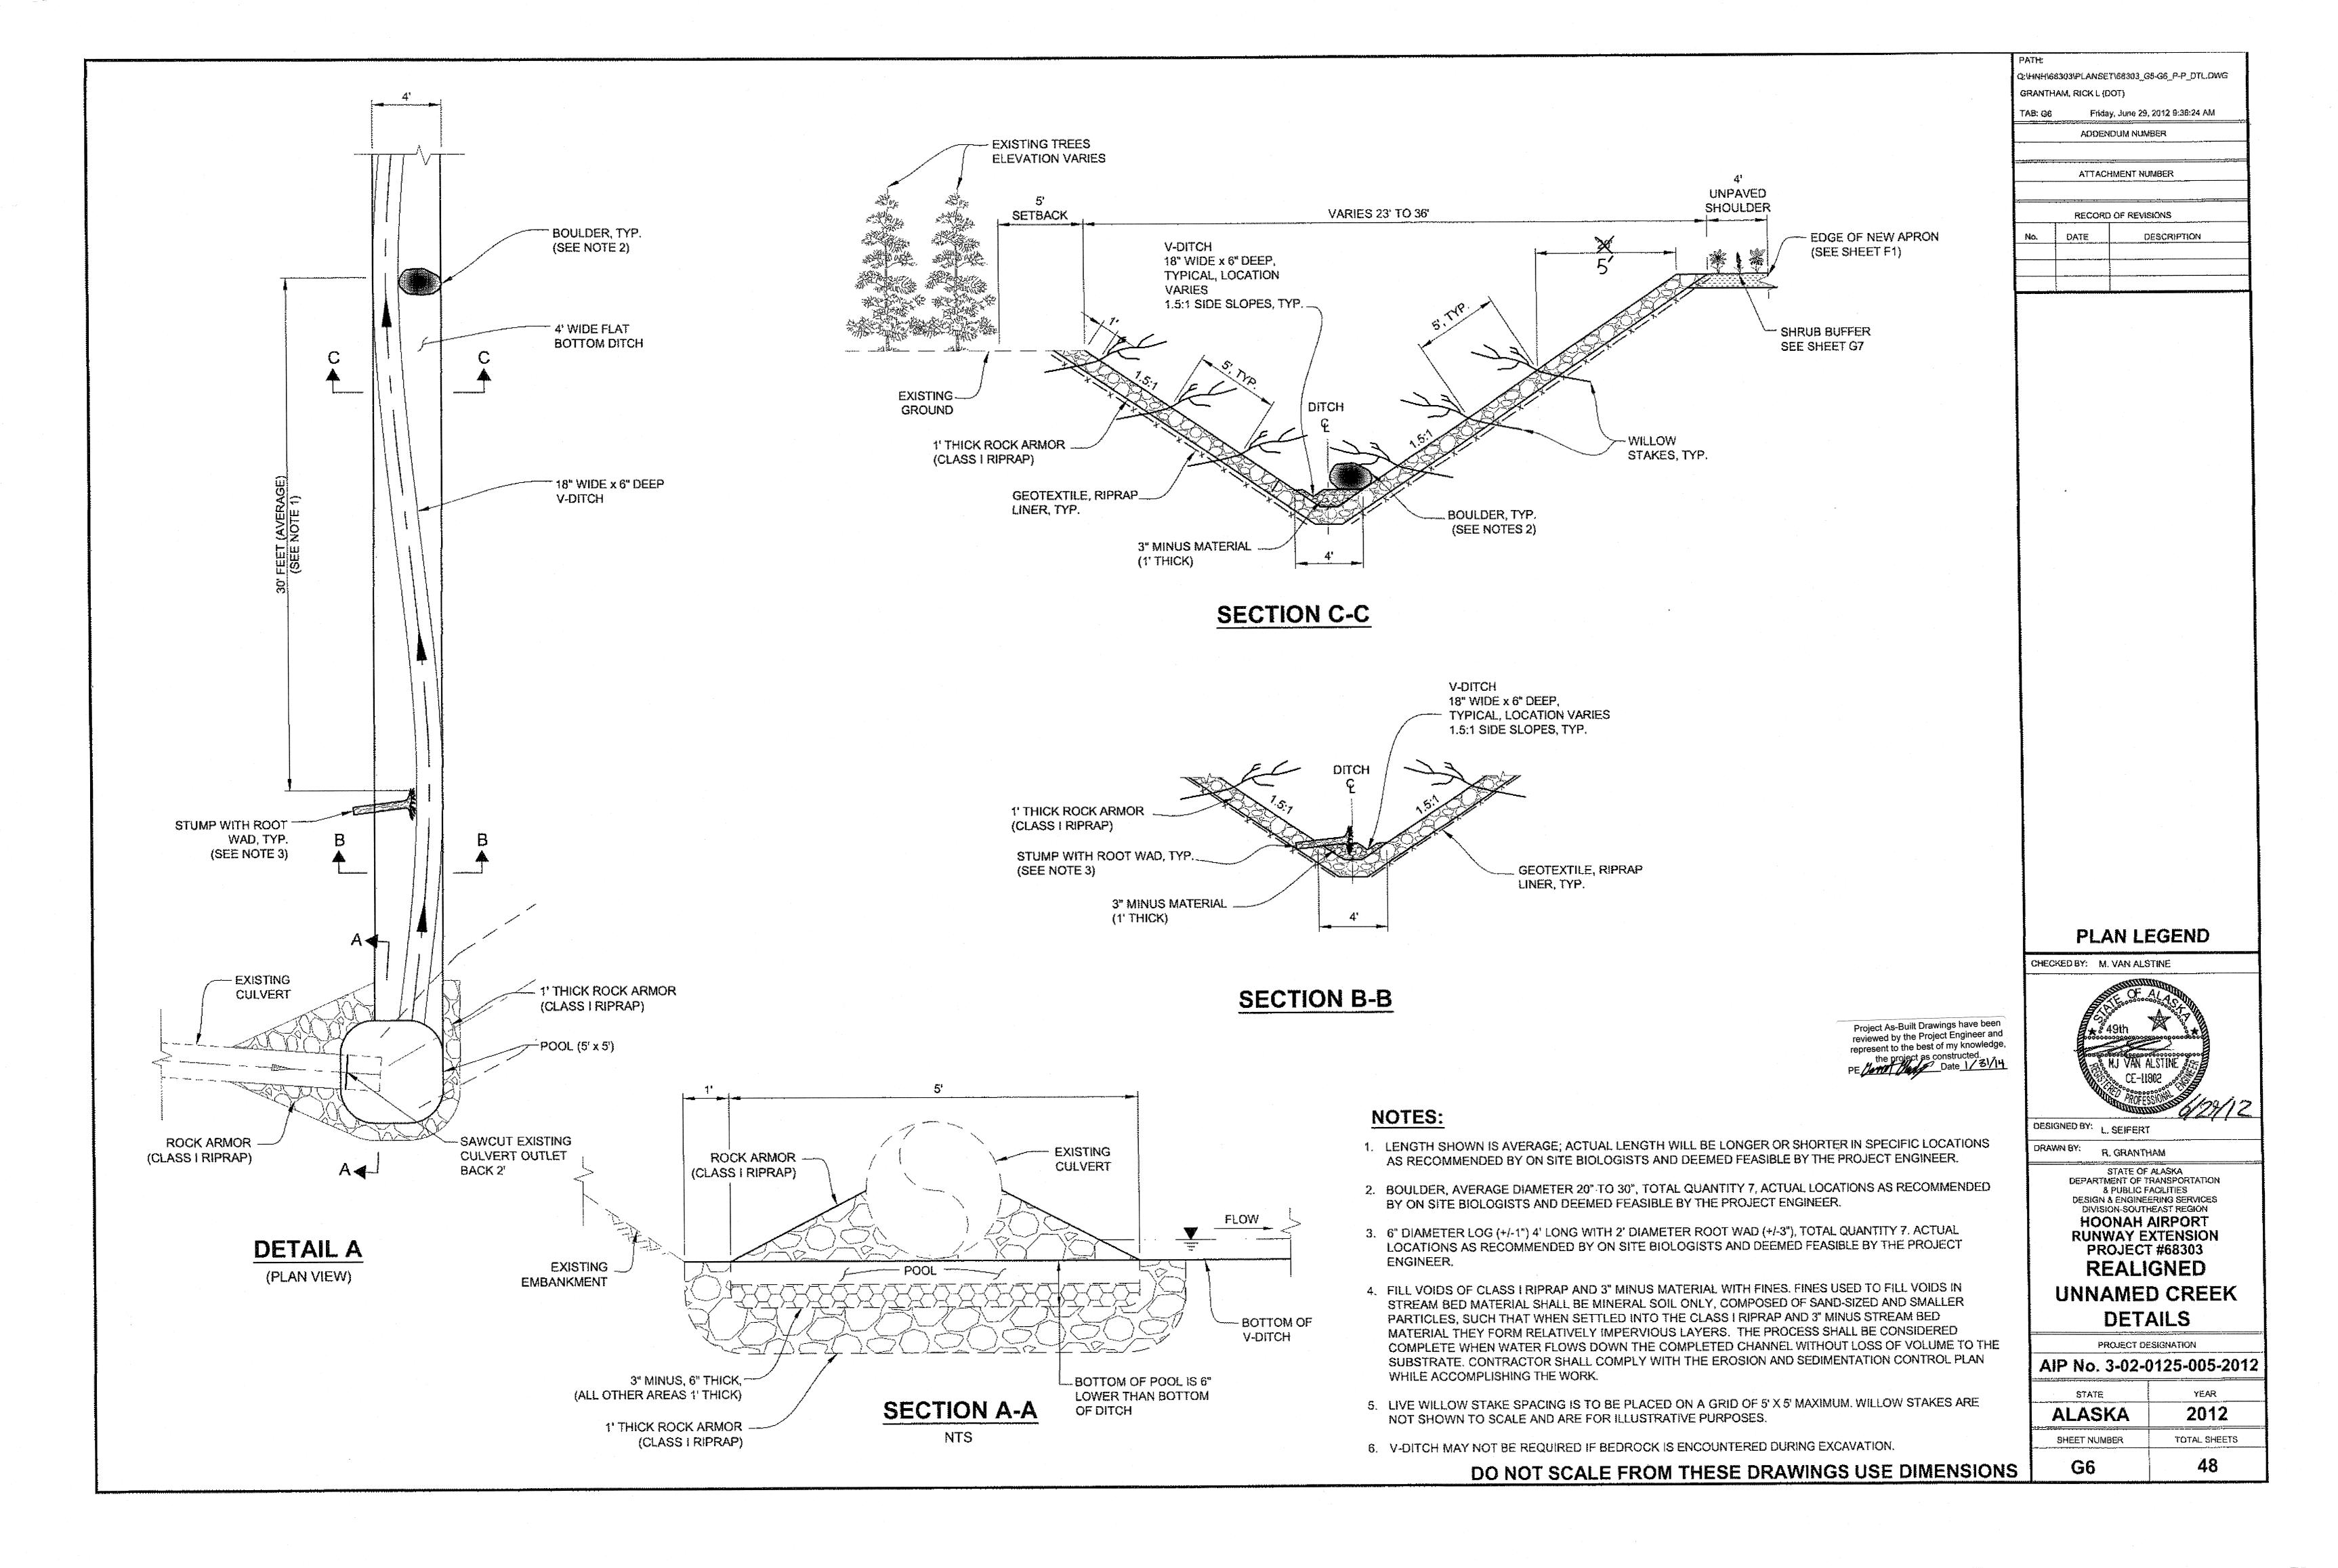

WADS SHALL NOT INCLUDE THE ROOT WAD.
- 4. LOGS AND ROOT WADS SHALL CONSIST OF CONIFEROUS SPECIES THAT ARE FREE FROM ROT OR DECAY AND WERE LOGGED WITHIN THE LAST TWO YEARS.
- 5. LOG STRUCTURES ARE NOT TO EXTEND INTO RUNWAY SAFETY AREA FILL.
- 6. LARGE WOODY DEBRIS LOCATIONS SUBJECT TO CHANGE. LOCATIONS TO BE DETERMINED BY THE ENGINEER.

DO NOT SCALE FROM THESE DRAWINGS USE DIMENSIONS



STATE OF ALASKA DEPARTMENT OF TRANSPORTATION & PUBLIC FACILITIES SOUTHEAST REGION

**HOONAH AIRPORT RUNWAY EXTENSION** 

COHO CREEK **RELOCATION DETAILS** 

TOTAL

SHEETS

NO.

DRAWN BY: R, GRANTHAM PATH: Q:\HNH\68303\PLANSET\68303\_G3-G4\_STRM DETLS.DWG Friday, June 29, 2012 9:35:42 AM

GRANTHAM, RICK L (DOT) REVISIONS PROJECT DESIGNATION

SHEET AIP No. DESCRIPTION NO. DATE 2012 G3 3-02-0125-005-2012











UNNAMED CREEK FISH ALCOVE SECTION N.T.S.



APRON EXPANSION **BUFFER SECTION** 

N.T.S.



FISH ALCOVE PLAN VIEW

# $\sim$ NEW APRON $\sim$ **EXPANSION** 10' SEGMENT OF BUFFER

### **BUFFER PLANTING DETAIL**

N.T.S.

### SHRUB LEGEND/10' SEGMENT

SPIRAEA DOUGLASII

MENZETIA FERRUGINEA 10 EA

LEDUM GLANDULOSUM 5 EA

### **BUFFER NOTES:**

SHRUBS SHALL BE PLANTED AS DETAILED. THE DETAIL REPRESENTS A 10' SEGMENT AND REPEATS THROUGHOUT THE 620' LENGTH.

> Project As-Built Drawings have been reviewed by the Project Engineer and represent to the best of my knowledge, the project as constructed.
> PE Lavid Glady Date 1/31/14

DO NOT SCALE FROM THESE DRAWINGS USE DIMENSIONS



STATE OF ALASKA DEPARTMENT OF TRANSPORTATION & PUBLIC FACILITIES SOUTHEAST REGION **HOONAH AIRPORT** 

**RUNWAY EXTE