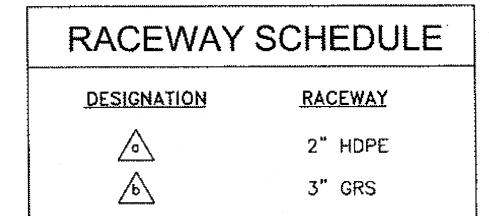

RICK L (DOT) TAB: T3 Thursday, June 28, 2012 2:49:29 PM ADDENDUM NUMBER ATTACHMENT NUMBER RECORD OF REVISIONS DESCRIPTION **PLAN LEGEND** CHECKED BY: M. VAN ALSTINE DESIGNED BY: L. SEIFERT DRAWN BY: R. GRANTHAM STATE OF ALASKA
DEPARTMENT OF TRANSPORTATION
& PUBLIC FACILITIES
DESIGN & ENGINEERING SERVICES
DIVISION-SOUTHEAST REGION
HOONAH AIRPORT
RUNWAY EXTENSION
PROJECT #68303 **EROSION &** SEDIMENT CONTROL **PLAN & DETAILS** PROJECT DESIGNATION AIP No. 3-02-0125-005-2012 YEAR 2012 ALASKA SHEET NUMBER TOTAL SHEETS 48

Project As-Built Drawings have been reviewed by the Project Engineer and represent to the best of my knowledge, the project as constructed.

PE Lawring Date 1/31/14











SHEET NUMBER

SCALE IN FEET

DO NOT SCALE FROM THESE DRAWINGS USE DIMENSIONS

TOTAL SHEETS

48







| CIRCUIT SCHEDULE |                                           |                   |  |  |  |
|------------------|-------------------------------------------|-------------------|--|--|--|
| DESIGNATION      | CABLE/CONDUCTOR                           | PURPOSE           |  |  |  |
| 1                | NO. 6, 5 kV TYPE B<br>W/ 1 NO. 6 CU GND   | AIRFIELD LIGHTING |  |  |  |
| 2                | 2 NO. 6, 5 KV TYPE B<br>W/ 1 NO. 6 CU GND | AIRFIELD LIGHTING |  |  |  |



# NEW AIRFIELD SERIES CURRENT CIRCUIT

### NOTES:

1. COMPONENTS SHOWN WITH SOLID, DARK LINES ARE NEW. ALL COMPONENTS WITH LIGHT, DASHED LINES ARE EXISTING.



### L-823 CONNECTOR WATERPROOFING DETAIL

#### NOTES:

- 1. CLEAN THE CABLE THOROUGHLY 12 INCHES MIN. FROM THE END.
- 2. REMOVE INSULATION PER MANUFACTURER'S INSTRUC