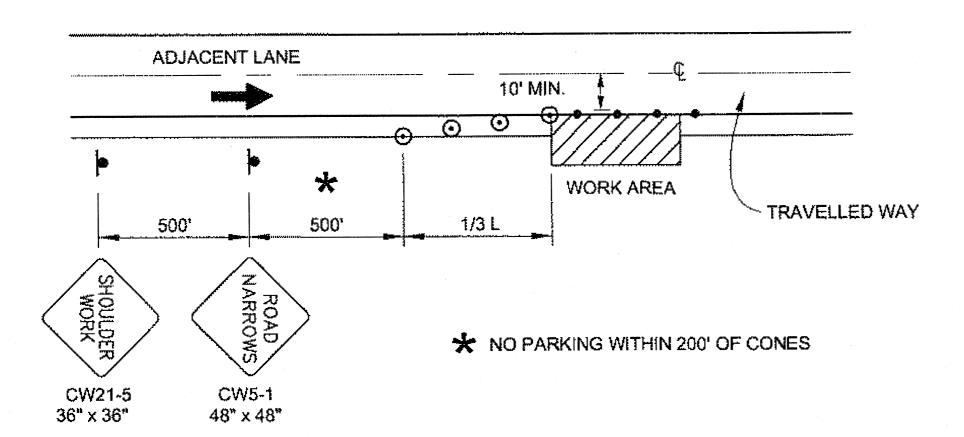

SONNEL COMBINATION OCCUR.
- 5. ALL AIRPORT SIGNS SHALL BE ATTACHED TO FENCE WITH 9 GAUGE STEEL WIRE. THE "PERSONNEL" SIGN SHALL BE PLACED EVERY 200' ALONG THE 8' CHAIN LINK FENCE.

### **VEHICLE SIGN**

SIGN No. 3

Project As-Built Drawings have been reviewed by the Project Engineer and represent to the best of my knowledge, the project as constructed.
PE Savol May Date 1/31/19

DO NOT SCALE FROM THESE DRAWINGS USE DIMENSIONS



& PUBLIC FACILITIES SOUTHEAST REGION **HOONAH AIRPORT RUNWAY EXTENSION** 

STATE OF ALASKA

DEPARTMENT OF TRANSPORTATION

**FENCING DETAILS** & SIGN DETAILS

SHEETS

2012 G11

PATH: Q:\HNH\68303\PLANSET\68303\_G10-G11\_ FENCING DETAILS.DWG Friday, June 29, 2012 9:38:18 AM

GRANTHAM, RICK L (DOT) PROJECT DESIGNATION AIP No. DESCRIPTION NO. DATE

3-02-0125-005-2012



### SHOULDER WORK

# LEGEND ..... SIGN ..... CONE DRUM TYPE III BARRICADE FLAGGING STATION

FORMULAS FOR L (TAPER LENGTH)

S= POSTED SPEED LIMIT

DRUM OR CONE SPACING = S (IN FEET)

MIN. BUFFER

S LENGTH

35

55

120

170

20

25 30 35

40

40 MPH OR LESS



## TWO LANE ROAD - SINGLE LANE CLOSURE DOUBLE FLAGGER

NOTE: USE SINGLE FLAGGER AS DIRECTED BY THE ENGINEER.



# TWO LANE ROAD - SINGLE LANE CLOSURE NO FLAGGER

DO NOT SCALE FROM THESE DRAWINGS USE DIMENSIONS



REVISIONS PROJECT DESIGNATION YEAR SHEET TOTAL SHEETS

NO. DATE DESCRIPTION AIP NO. SHEETS

3-02-0125-005-2012 2012 H1 48

### WHERE W=WIDTH OF OFFSET

### TRAFFIC CONTROL NOTES:

- 1. A MINIMUM OF ONE LANE SHALL BE MAINTAINED AT ALL TIMES ALONG THE AIRPORT ACCESS ROAD WHILE WORKING ON THE AIRPORT TERMINAL PARKING LOT.
- 2.