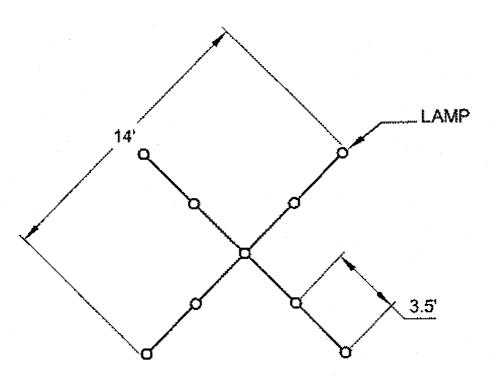

LIGHTS, RUNWAY THRESHOLD LIGHTS, TAXIWAY EDGE LIGHTS, AND REILS WHICH FUNCTION IS TO IDENTIFY A CLOSED PORTION OF THE RUNWAY OR TAXIWAY.
- 4. INDICATE TEMPORARY THRESHOLD WITH REFLECTIVE MARKERS AS SHOWN ORIENT MARKERS SO THAT RED IS VISIBLE ON TAKEOFF AND THAT GREEN IS VISIBLE TO PILOTS APPROACHING TO LAND.

### **HAZARD MARKER BARRICADE NOTES:**

- BARRIERS SHALL BE IN PLACE TO LIMIT ACCESS TO THE CLOSED PORTION OF THE RUNWAY.
- BARRICADES SHALL BE OF THE LOW STYLE (LESS THAN 12") HIGH WHEN USED ADJACENT TO AN ACTIVE MOVEMENT AREA. THESE BARRICADES NEED TO BE MARKED AS SHOWN IN THE FIGURE.
- FLAGS SHALL ALTERNATE COLOR (ORANGE/WHITE) ON EACH BARRIER AS THEY ARE PLACED IN THE AIRPORT OPERATIONS AREA, IN SEQUENCE.



### HAZARD MARKER BARRICADE PREPARATION OF FLAG & FLASHER MOUNT DETAIL



### TEMPORARY RUNWAY CLOSURE LIGHTED VISUAL AID:

- 1. REFER TO AC 150/5345-55 FOR DETAILS AND SPECIFICATIONS FOR LIGHTED "X".
- 2. CROSSES SHALL HAVE A MEANS FOR ADJUSTING AND LEVELING TO ALLOW TILTING TO AN OPTIMUM ANGLE OF 5 DEGREES FROM VERTICAL.
- 3. PLACE CROSSES AT EACH END OF THE CLOSED RUNWAY ON THE RUNWAY DESIGNATION NUMBERS AND RUNWAY CENTERLINE.
- 4. LIGHTED "X" MARKINGS ARE FOR NIGHT TIME CLOSURES ONLY AND MUST BE COMPLETELY REMOVED FROM THE RUNWAY AND SAFETY AREAS PRIOR TO ANY NIGHTTIME EMERGENCY LANDINGS.

Project As-Built Drawings have been reviewed by the Project Engineer and represent to the best of my knowledge,

DO NOT SCALE FROM THESE DRAWINGS USE DIMENSIONS



STATE OF ALASKA DEPARTMENT OF TRANSPORTATION & PUBLIC FACILITIES SOUTHEAST REGION

**HOONAH AIRPORT RUNWAY