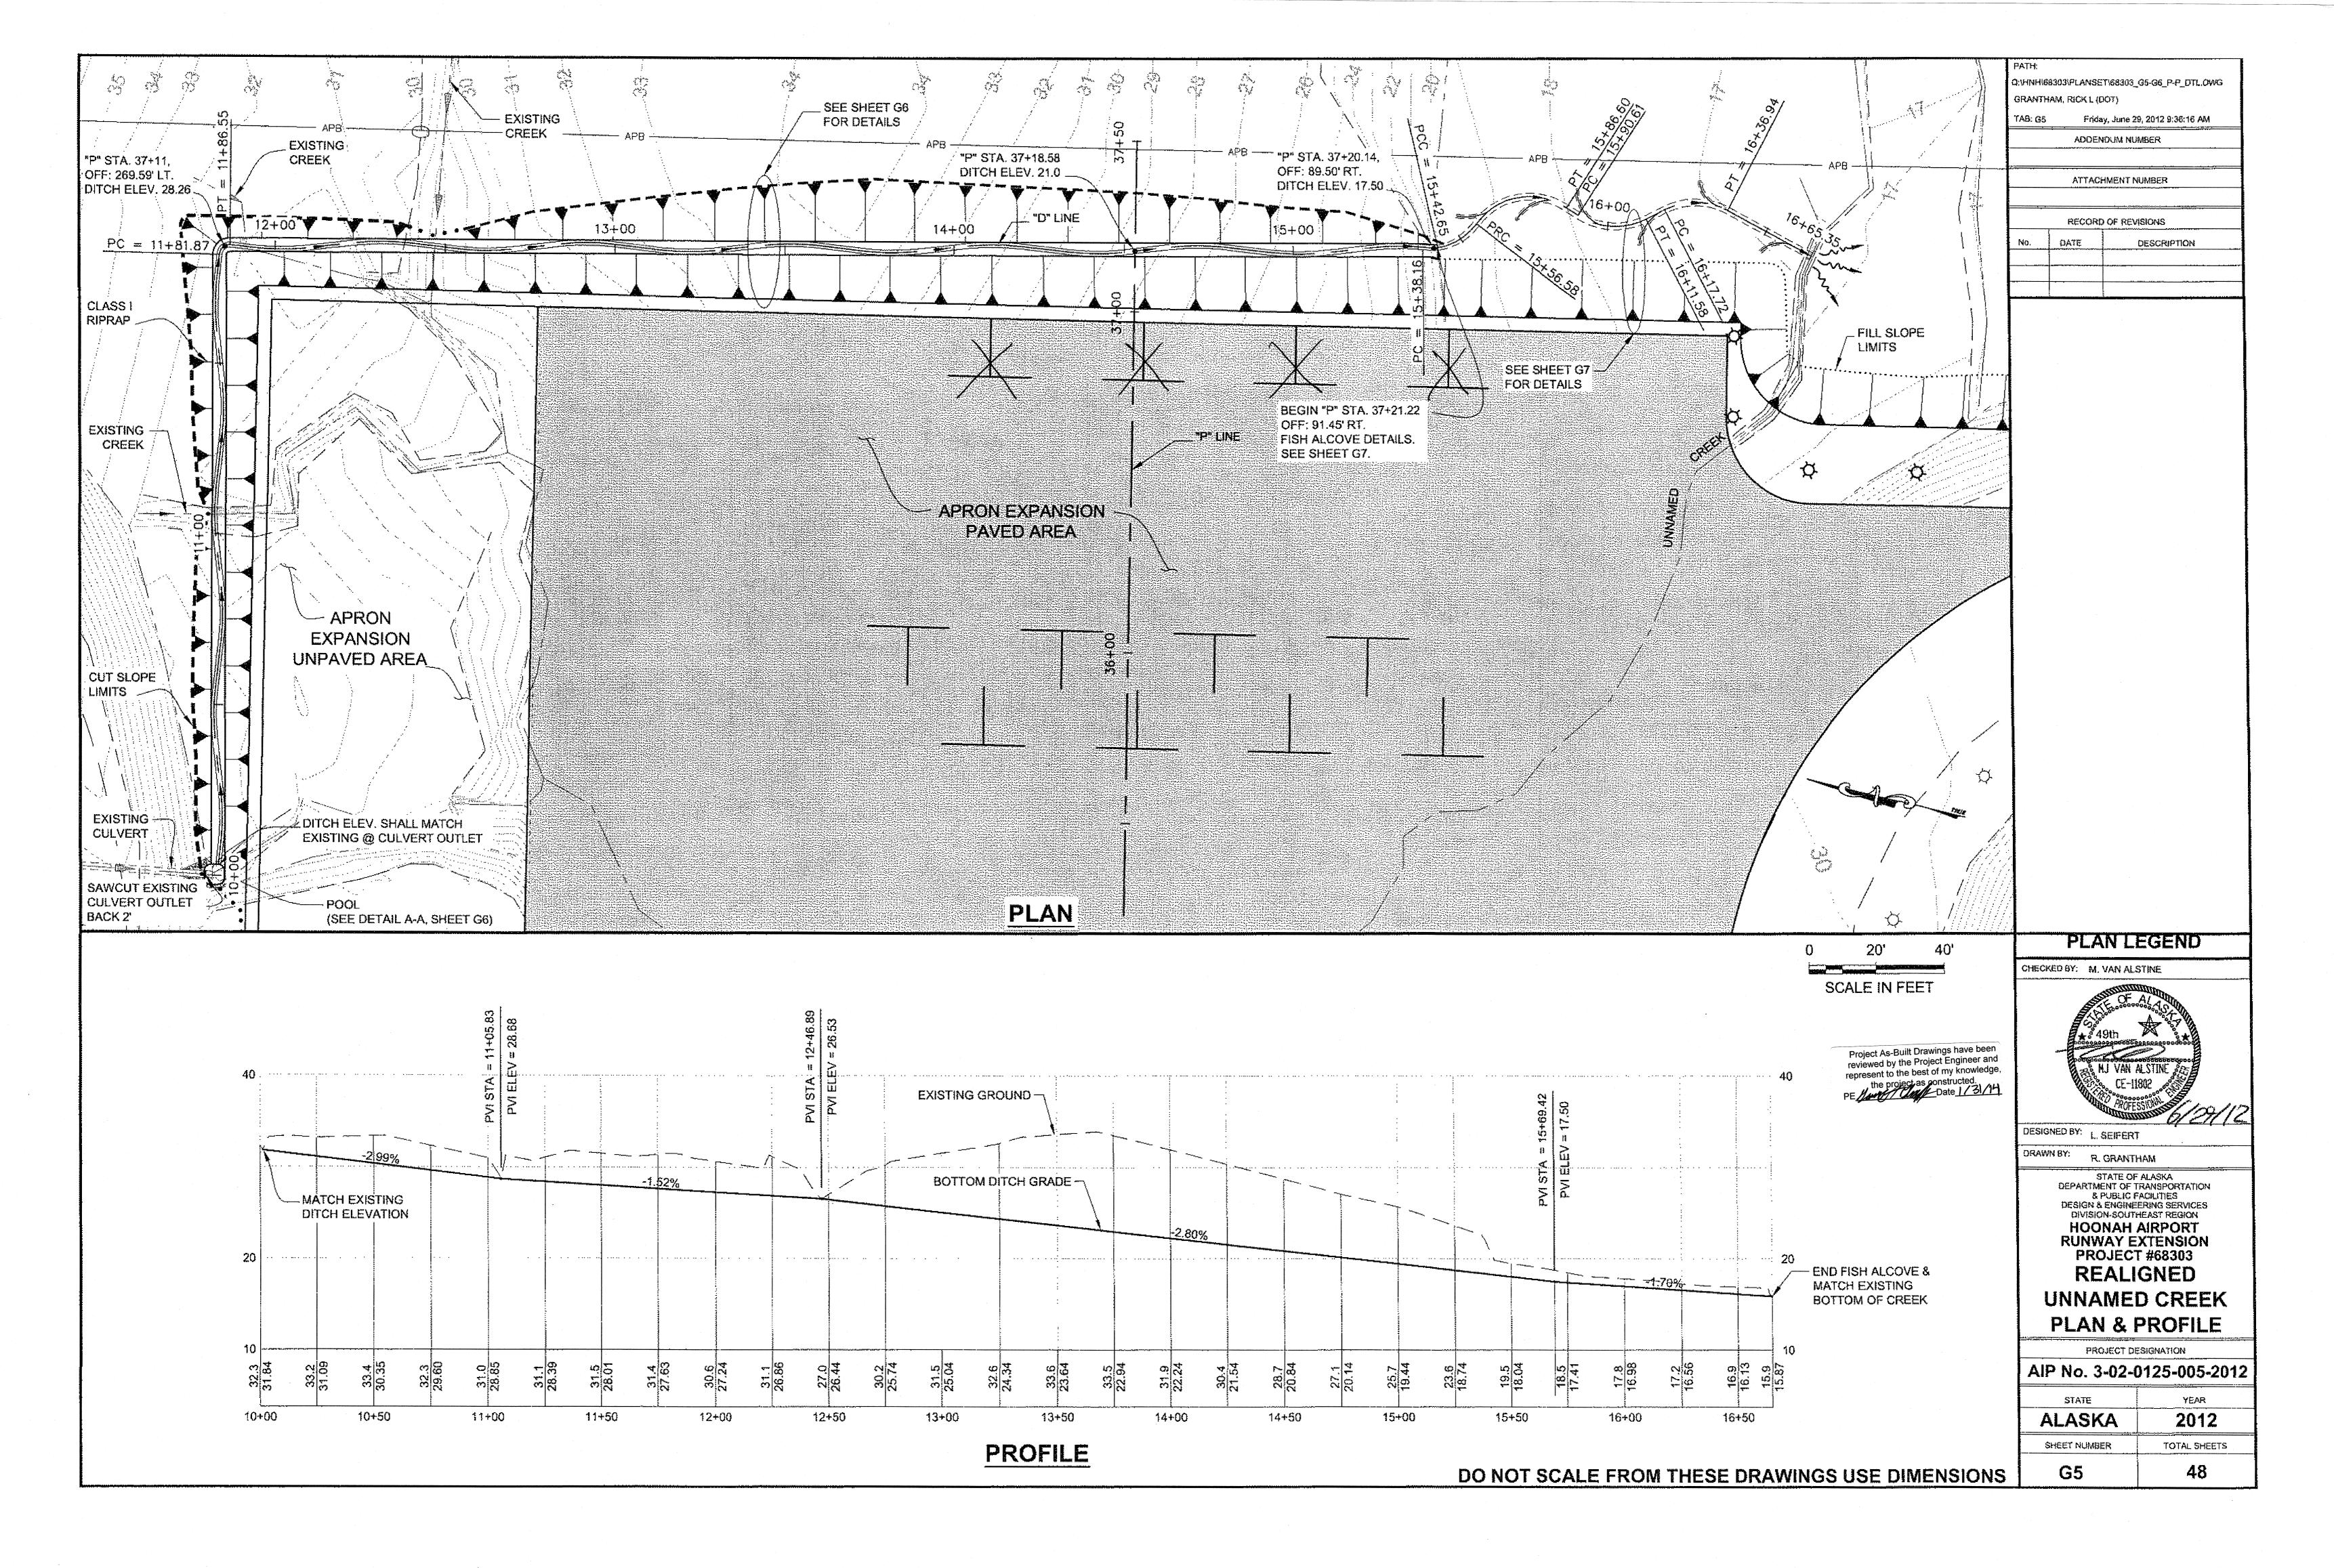

OT WADS SHALL NOT INCLUDE THE ROOT WAD.
- 4. LOGS AND ROOT WADS SHALL CONSIST OF CONIFEROUS SPECIES THAT ARE FREE FROM ROT OR DECAY AND WERE LOGGED WITHIN THE LAST TWO YEARS.
- 5. LOG STRUCTURES ARE NOT TO EXTEND INTO RUNWAY SAFETY AREA FILL.
- 6. LARGE WOODY DEBRIS LOCATIONS SUBJECT TO CHANGE. LOCATIONS TO BE DETERMINED BY THE ENGINEER.

DO NOT SCALE FROM THESE DRAWINGS USE DIMENSIONS



STATE OF ALASKA DEPARTMENT OF TRANSPORTATION & PUBLIC FACILITIES SOUTHEAST REGION

**HOONAH AIRPORT RUNWAY EXTENSION** 

COHO CREEK **RELOCATION DETAILS** 

TOTAL

SHEETS

NO.

DRAWN BY: R, GRANTHAM PATH: Q:\HNH\68303\PLANSET\68303\_G3-G4\_STRM DETLS.DWG Friday, June 29, 2012 9:35:42 AM

GRANTHAM, RICK L (DOT) REVISIONS PROJECT DESIGNATION

SHEET AIP No. DESCRIPTION NO. DATE 2012 G3 3-02-0125-005-2012











UNNAMED CREEK FISH ALCOVE SECTION N.T.S.



APRON EXPANSION **BUFFER SECTION** 

N.T.S.



FISH ALCOVE PLAN VIEW

# $\sim$ NEW APRON $\sim$ **EXPANSION** 10' SEGMENT OF BUFFER

### **BUFFER PLANTING DETAIL**

N.T.S.

### SHRUB LEGEND/10' SEGMENT

SPIRAEA DOUGLASII

MENZETIA FERRUGINEA 10 EA

LEDUM GLANDULOSUM 5 EA

### **BUFFER NOTES:**

SHRUBS SHALL BE PLANTED AS DETAILED. THE DETAIL REPRESENTS A 10' SEGMENT AND REPEATS THROUGHOUT THE 620' LENGTH.

> Project As-Built Drawings have been reviewed by the Project Engineer and represent to the best of my knowledge, the project as constructed.
> PE Lavid Glady Date 1/31/14

DO NOT SCALE FROM THESE DRAWINGS USE DIMENSIONS



STATE OF ALASKA DEPARTMENT OF TRANSPORTATION & PUBLIC FACILITIES SOUTHEAST REGION **HOONAH AIRPORT** 

**RUNWAY EX