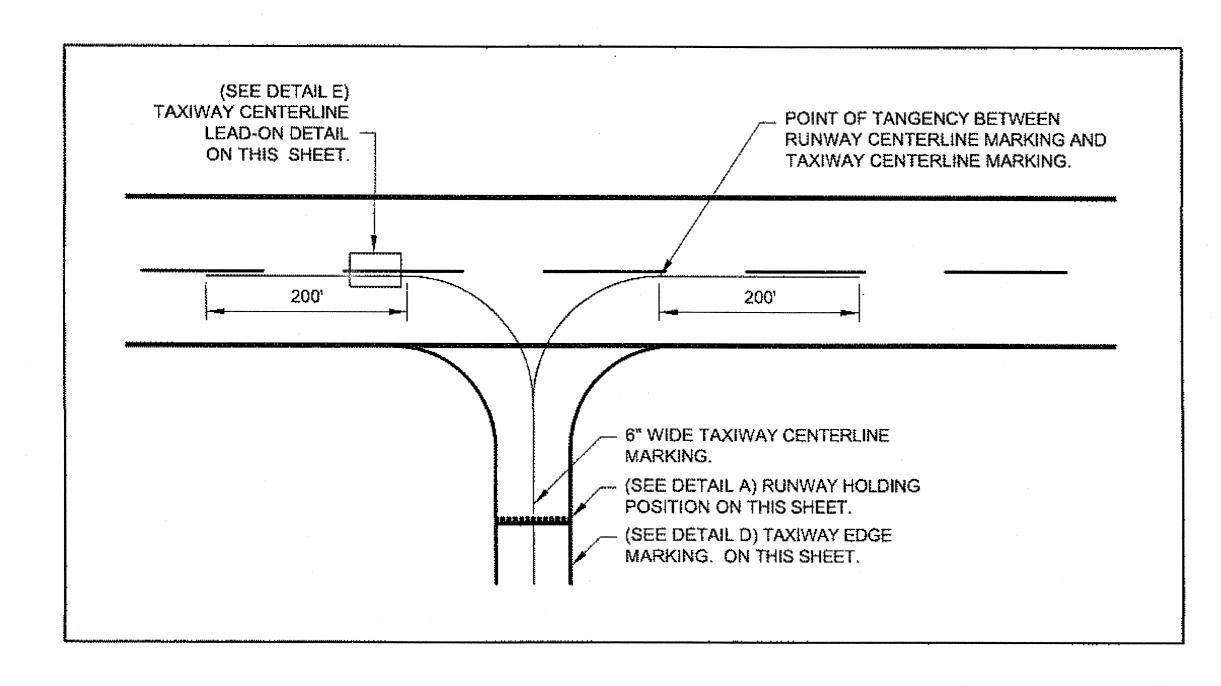

### DESIGN DESIGNATION

| AIRPORT REFERENCE CODE                       | B-II                                               |
|----------------------------------------------|----------------------------------------------------|
| AIRPORT TYPE                                 | COMMUNITY                                          |
| RUNWAY CATEGORY                              | SMALL AIRCRAFT ONLY                                |
| AIRPORT REFERENCE POINT<br>(ARP COORDINATES) | LATITUDE N 58° 05' 77"<br>LONGITUDE W 135° 24' 58" |
| RUNWAY 24 EXTENSION                          | 380 FT x 75 FT                                     |
| RUNWAY 6 / 24 ELEVATION                      | 19 FT (MSL)                                        |
| RSA EXTENSION                                | 300 FT X 150 FT BEYOND<br>RUNWAY 24 EXTENSION      |
| RUNWAY/TAXIWAY SURFACE                       | ASPHALT CONCRETE                                   |
| RUNWAY LIGHTING                              | MEDIUM INTENSITY RUNWAY<br>LIGHTING (MIRL)         |
| TAXIWAY LIGHTING                             | MEDIUM INTENSITY TAXIWAY<br>LIGHTING (MITL)        |
| FAA APPROACH AIDS                            | RUNWAY END IDENTIFIER LIGHTS                       |