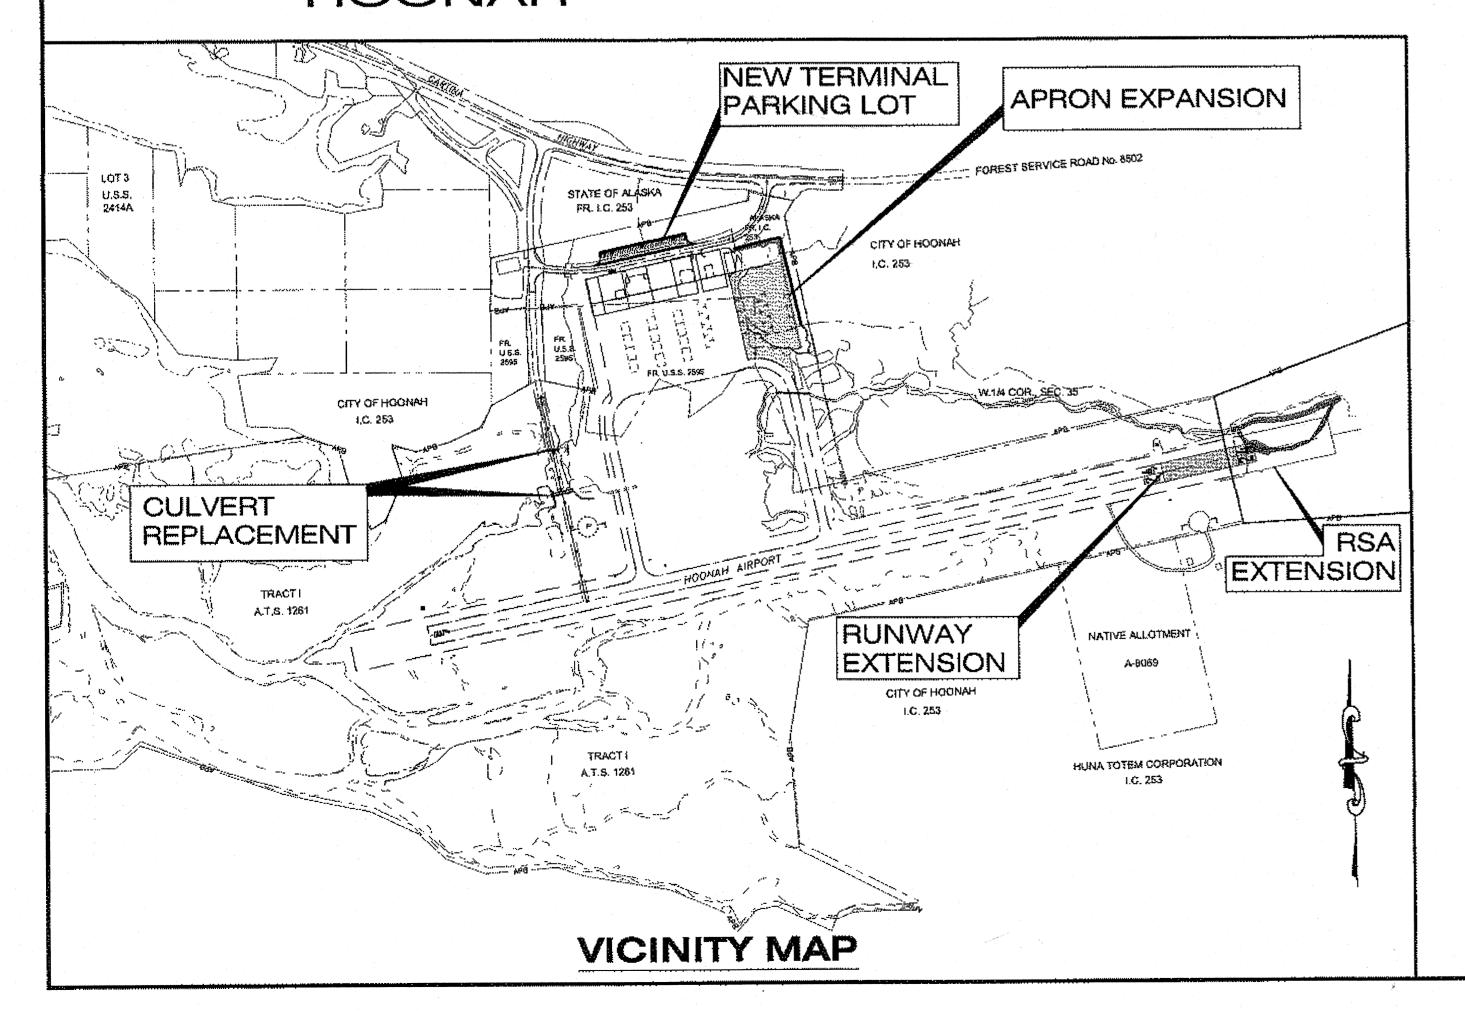

# HOONAH AIRPORT RUNWAY EXTENSION

PROJECT NO. 68303 AIP NO. 3-02-0125-005-2012

HOONAH