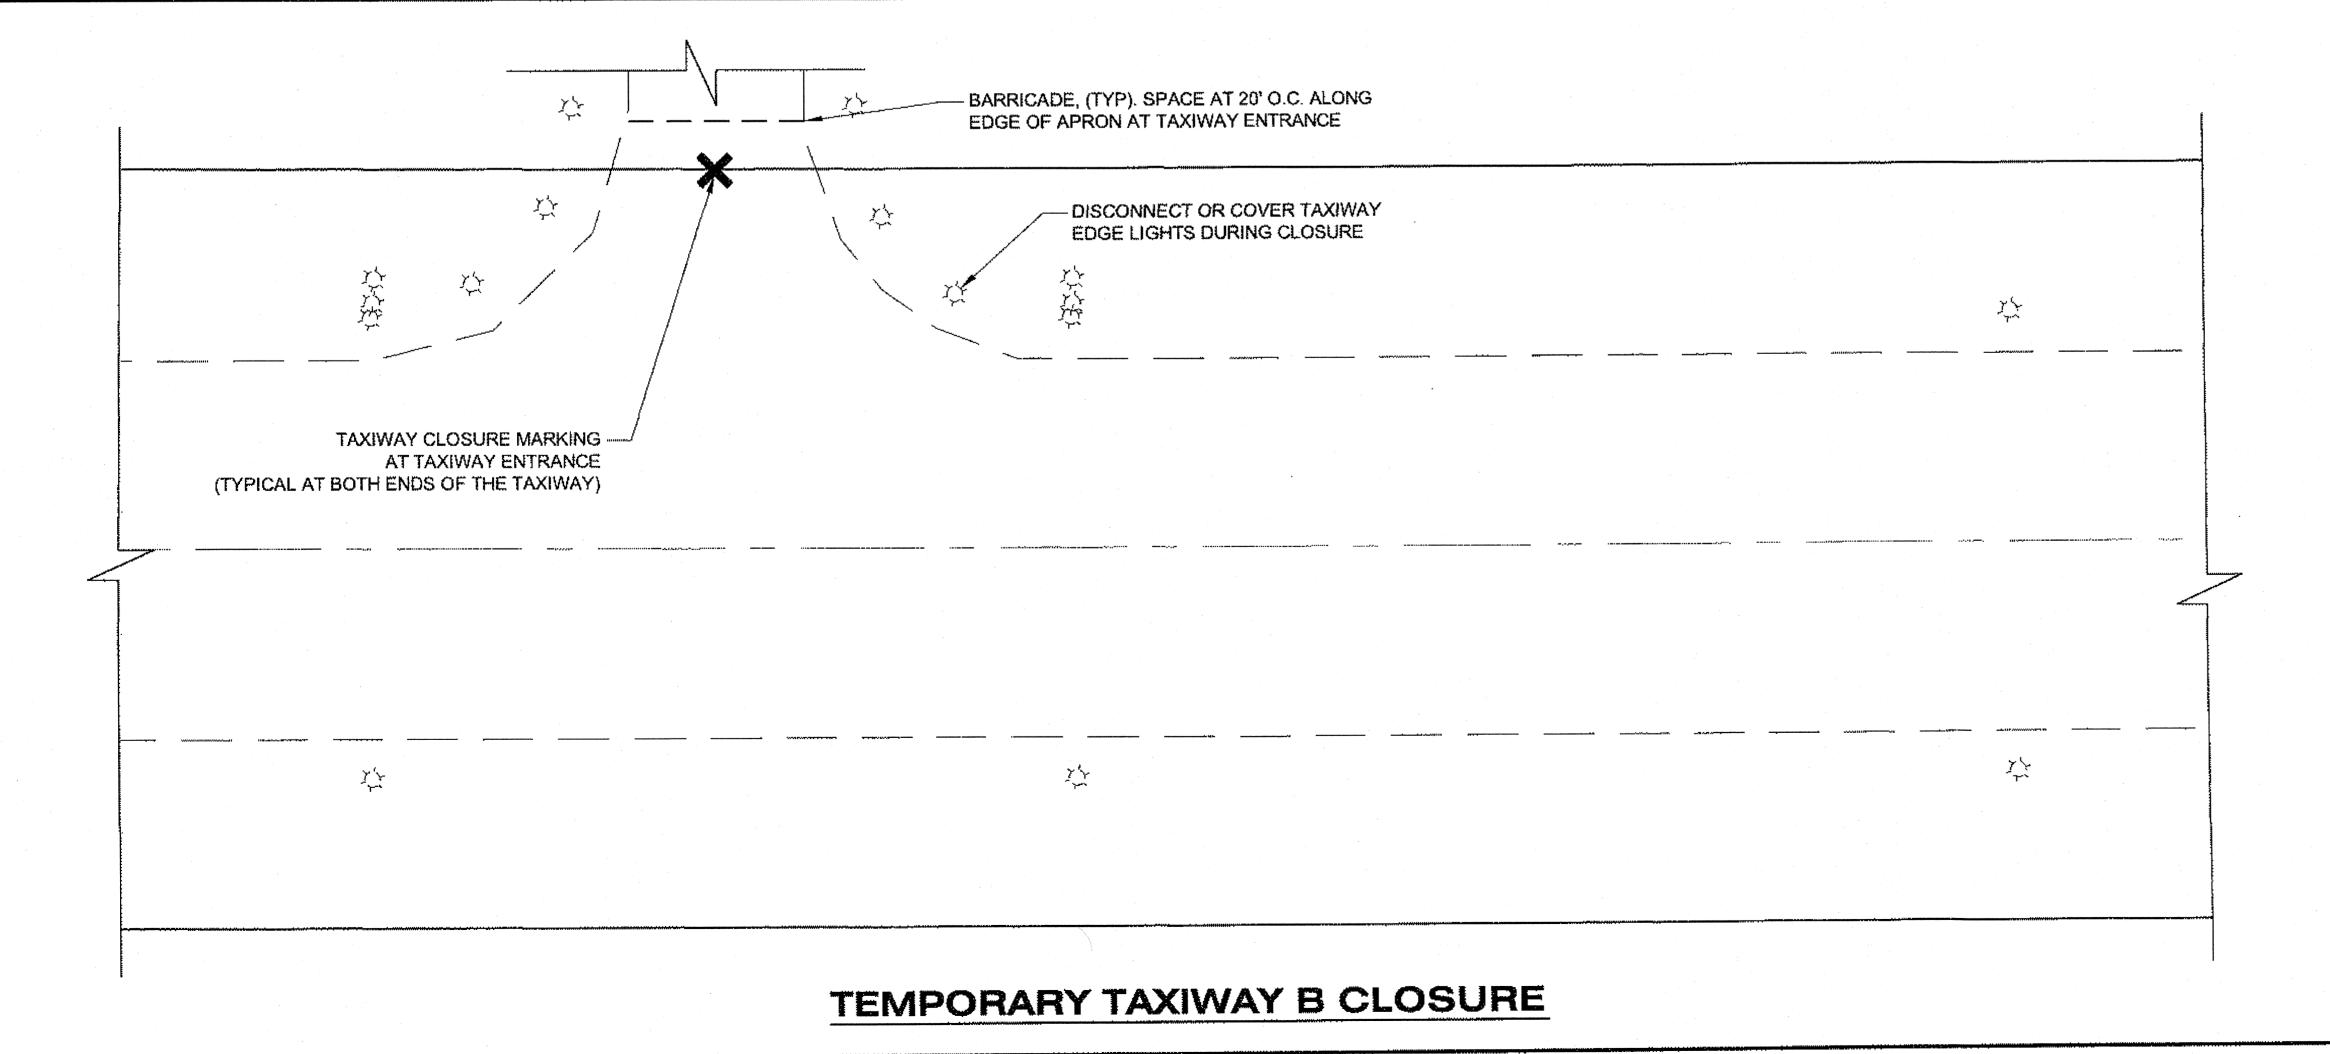

SECTION 80-04 OF THE SPECIFICATIONS.
- 3. SCHEDULE ALL CLOSURES WITH THE ENGINEER.
- 4. NO PORTION OF THE RUNWAY MAY BE CLOSED UNTIL A NOTAM HAS BEEN ISSUED BY AIRPORT MANAGEMENT OR THE FAA, THE ENGINEER HAS AUTHORIZED THE CONTRACTOR TO WORK THERE, AND THE NECESSARY TEMPORARY MARKINGS, HAZARD BARRIERS AND LIGHTING ARE IN PLACE.
- 5. ALL EQUIPMENT SHALL BE PROPERLY EQUIPPED WITH MARKING AND LIGHTING REQUIRED BY AC 150/5210-5.
- 6. EDGE LIGHTS, REIL AND NAVAIDS SHALL BE COVERED OR DISABLED ON CLOSED PORTIONS OF THE RUNWAY AND TAXIWAY.
- 7. PLACE TEMPORARY MARKINGS AND HAZARD MARKER BARRICADES AS REQUIRED.
- 8. A CVO SHALL BE PRESENT TO MONITOR RADIO TRAFFIC AND TO WARN CONTRACTOR PERSONNEL WHEN A FLIGHT EMERGENCY REQUIRES AN AIRCRAFT TO LAND OR TAKE OFF.

### TEMPORARY FULL RUNWAY CLOSURE



DO NOT SCALE FROM THESE DRAWINGS USE DIMENSIONS



DESIGNED BY: L. SEIFERT

STATE OF ALASKA DEPARTMENT OF TRANSPORTATION
& PUBLIC FACILITIES
SOUTHEAST REGION

HOONAH AIRPORT RUNWAY EXTENSION

SAFETY PLAN

DRAWN BY: R. GRANTHAM PATH: Q:\HNH\68303\PLANSET\68303\_A5-A7-G9\_SAFETY PLAN.DWG

Thursday, June 28, 2012 8:52:32 AM GRANTHAM, RICK L (DOT) PROJECT DESIGNATION YEAR REVISIONS

SHEET NO. SHEETS AIP No. DESCRIPTION NO. DATE 2012 A5 3-02-0125-005-2012





### HAZARD MARKER BARRICADE STRIPING DETAIL





(A) CLOSED RUNWAY

(B) CLOSED TAXIWAY

### TEMPORARY CLOSURE MARKINGS

### **TEMPORARY RUNWAY NOTES:**

- 1. CROSSES SHALL BE YELLOW, CONSTRUCTED OF PLASTIC AND WEIGHTED DOWN SO AS NOT TO BE MOVED BY WIND OR JET BLAST.
- 2. CROSSES SHALL BE PLACED AT EACH END OF THE CLOSED PORTION OF THE