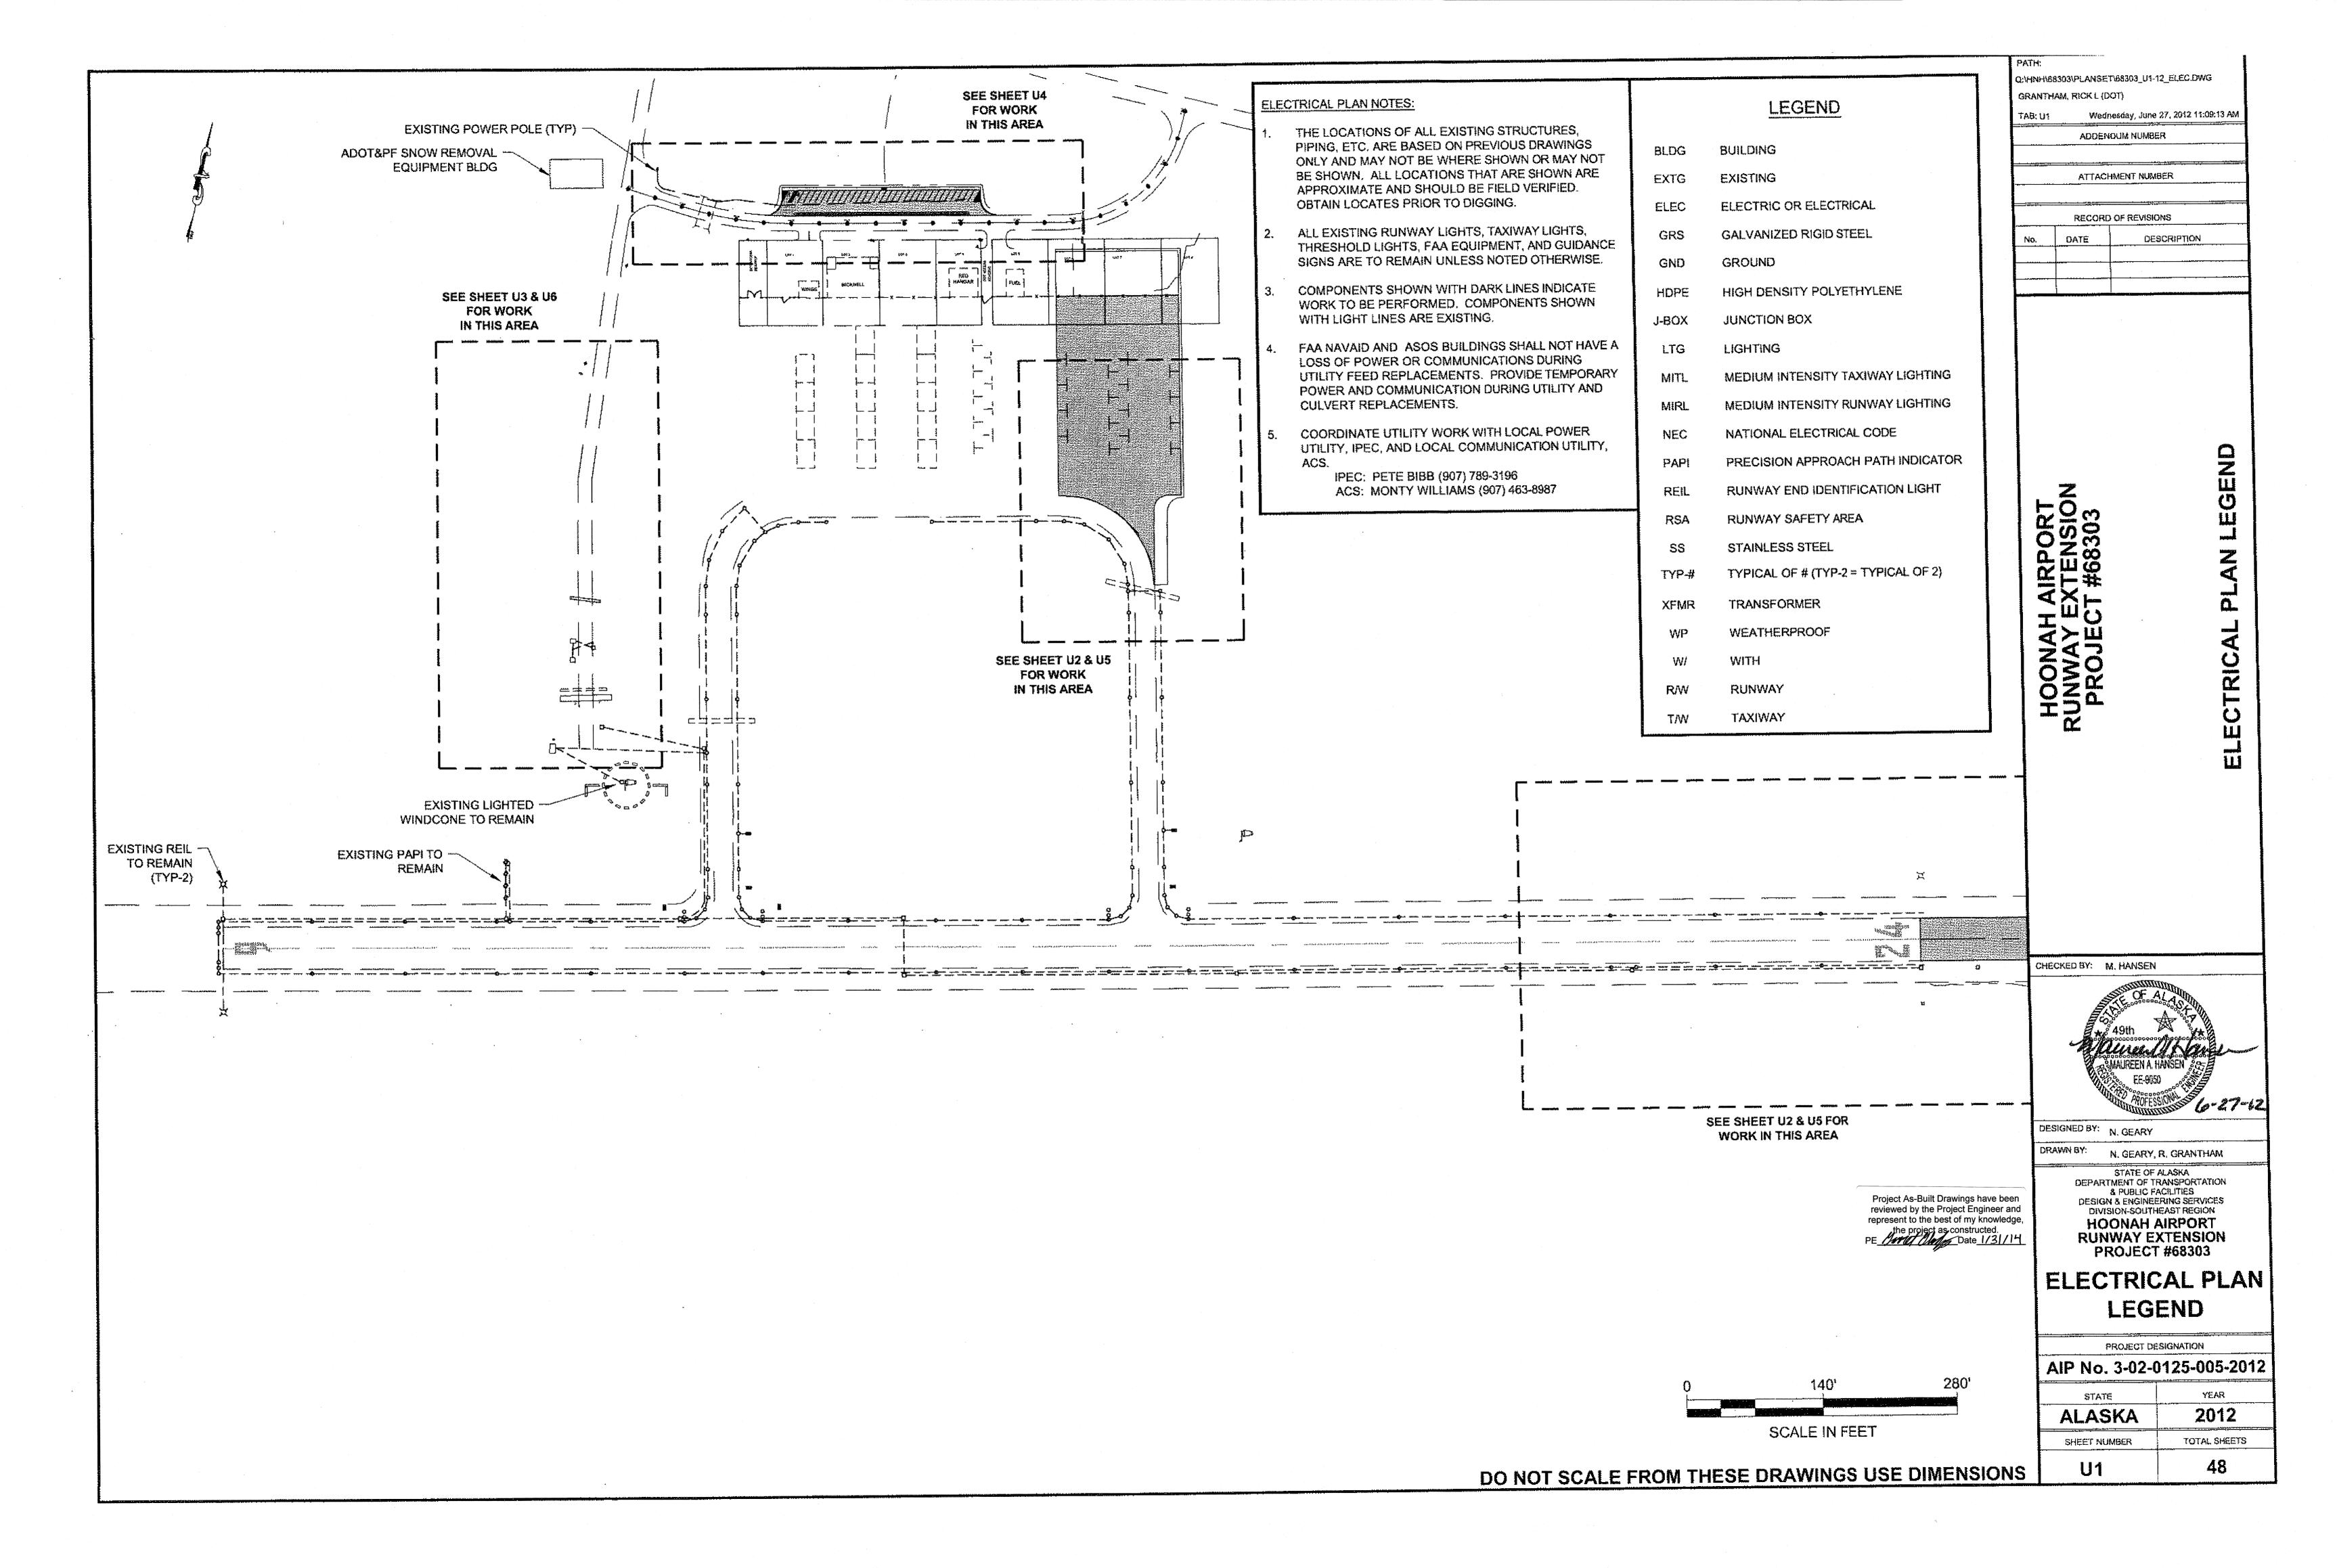

# State of Alaska

Department of Transportation and Public Facilities

Southeast Region

# HOONAH AIRPORT RUNWAY EXTENSION

PROJECT NO. 68303 AIP NO. 3-02-0125-005-2012

HOONAH

### DESIGN DESIGNATION

| AIRPORT REFERENCE CODE                       | B-II                                               |
|----------------------------------------------|----------------------------------------------------|
| AIRPORT TYPE                                 | COMMUNITY                                          |
| RUNWAY CATEGORY                              | SMALL AIRCRAFT ONLY                                |
| AIRPORT REFERENCE POINT<br>(ARP COORDINATES) | LATITUDE N 58° 05' 77"<br>LONGITUDE W 135° 24' 58" |
| RUNWAY 24 EXTENSION                          | 380 FT x 75 FT                                     |
| RUNWAY 6 / 24 ELEVATION                      | 19 FT (MSL)                                        |
| RSA EXTENSION                                | 300 FT X 150 FT BEYOND<br>RUNWAY 24 EXTENSION      |
| RUNWAY/TAXIWAY SURFACE                       | ASPHALT CONCRETE                                   |
| RUNWAY LIGHTING                              | MEDIUM INTENSITY RUNWAY<br>LIGHTING (MIRL)         |
| TAXIWAY LIGHTING                             | MEDIUM INTENSITY TAXIWAY<br>LIGHTING (MITL)        |
| FAA APPROACH AIDS                            | RUNWAY END IDENTIFIER LIGHTS                       |