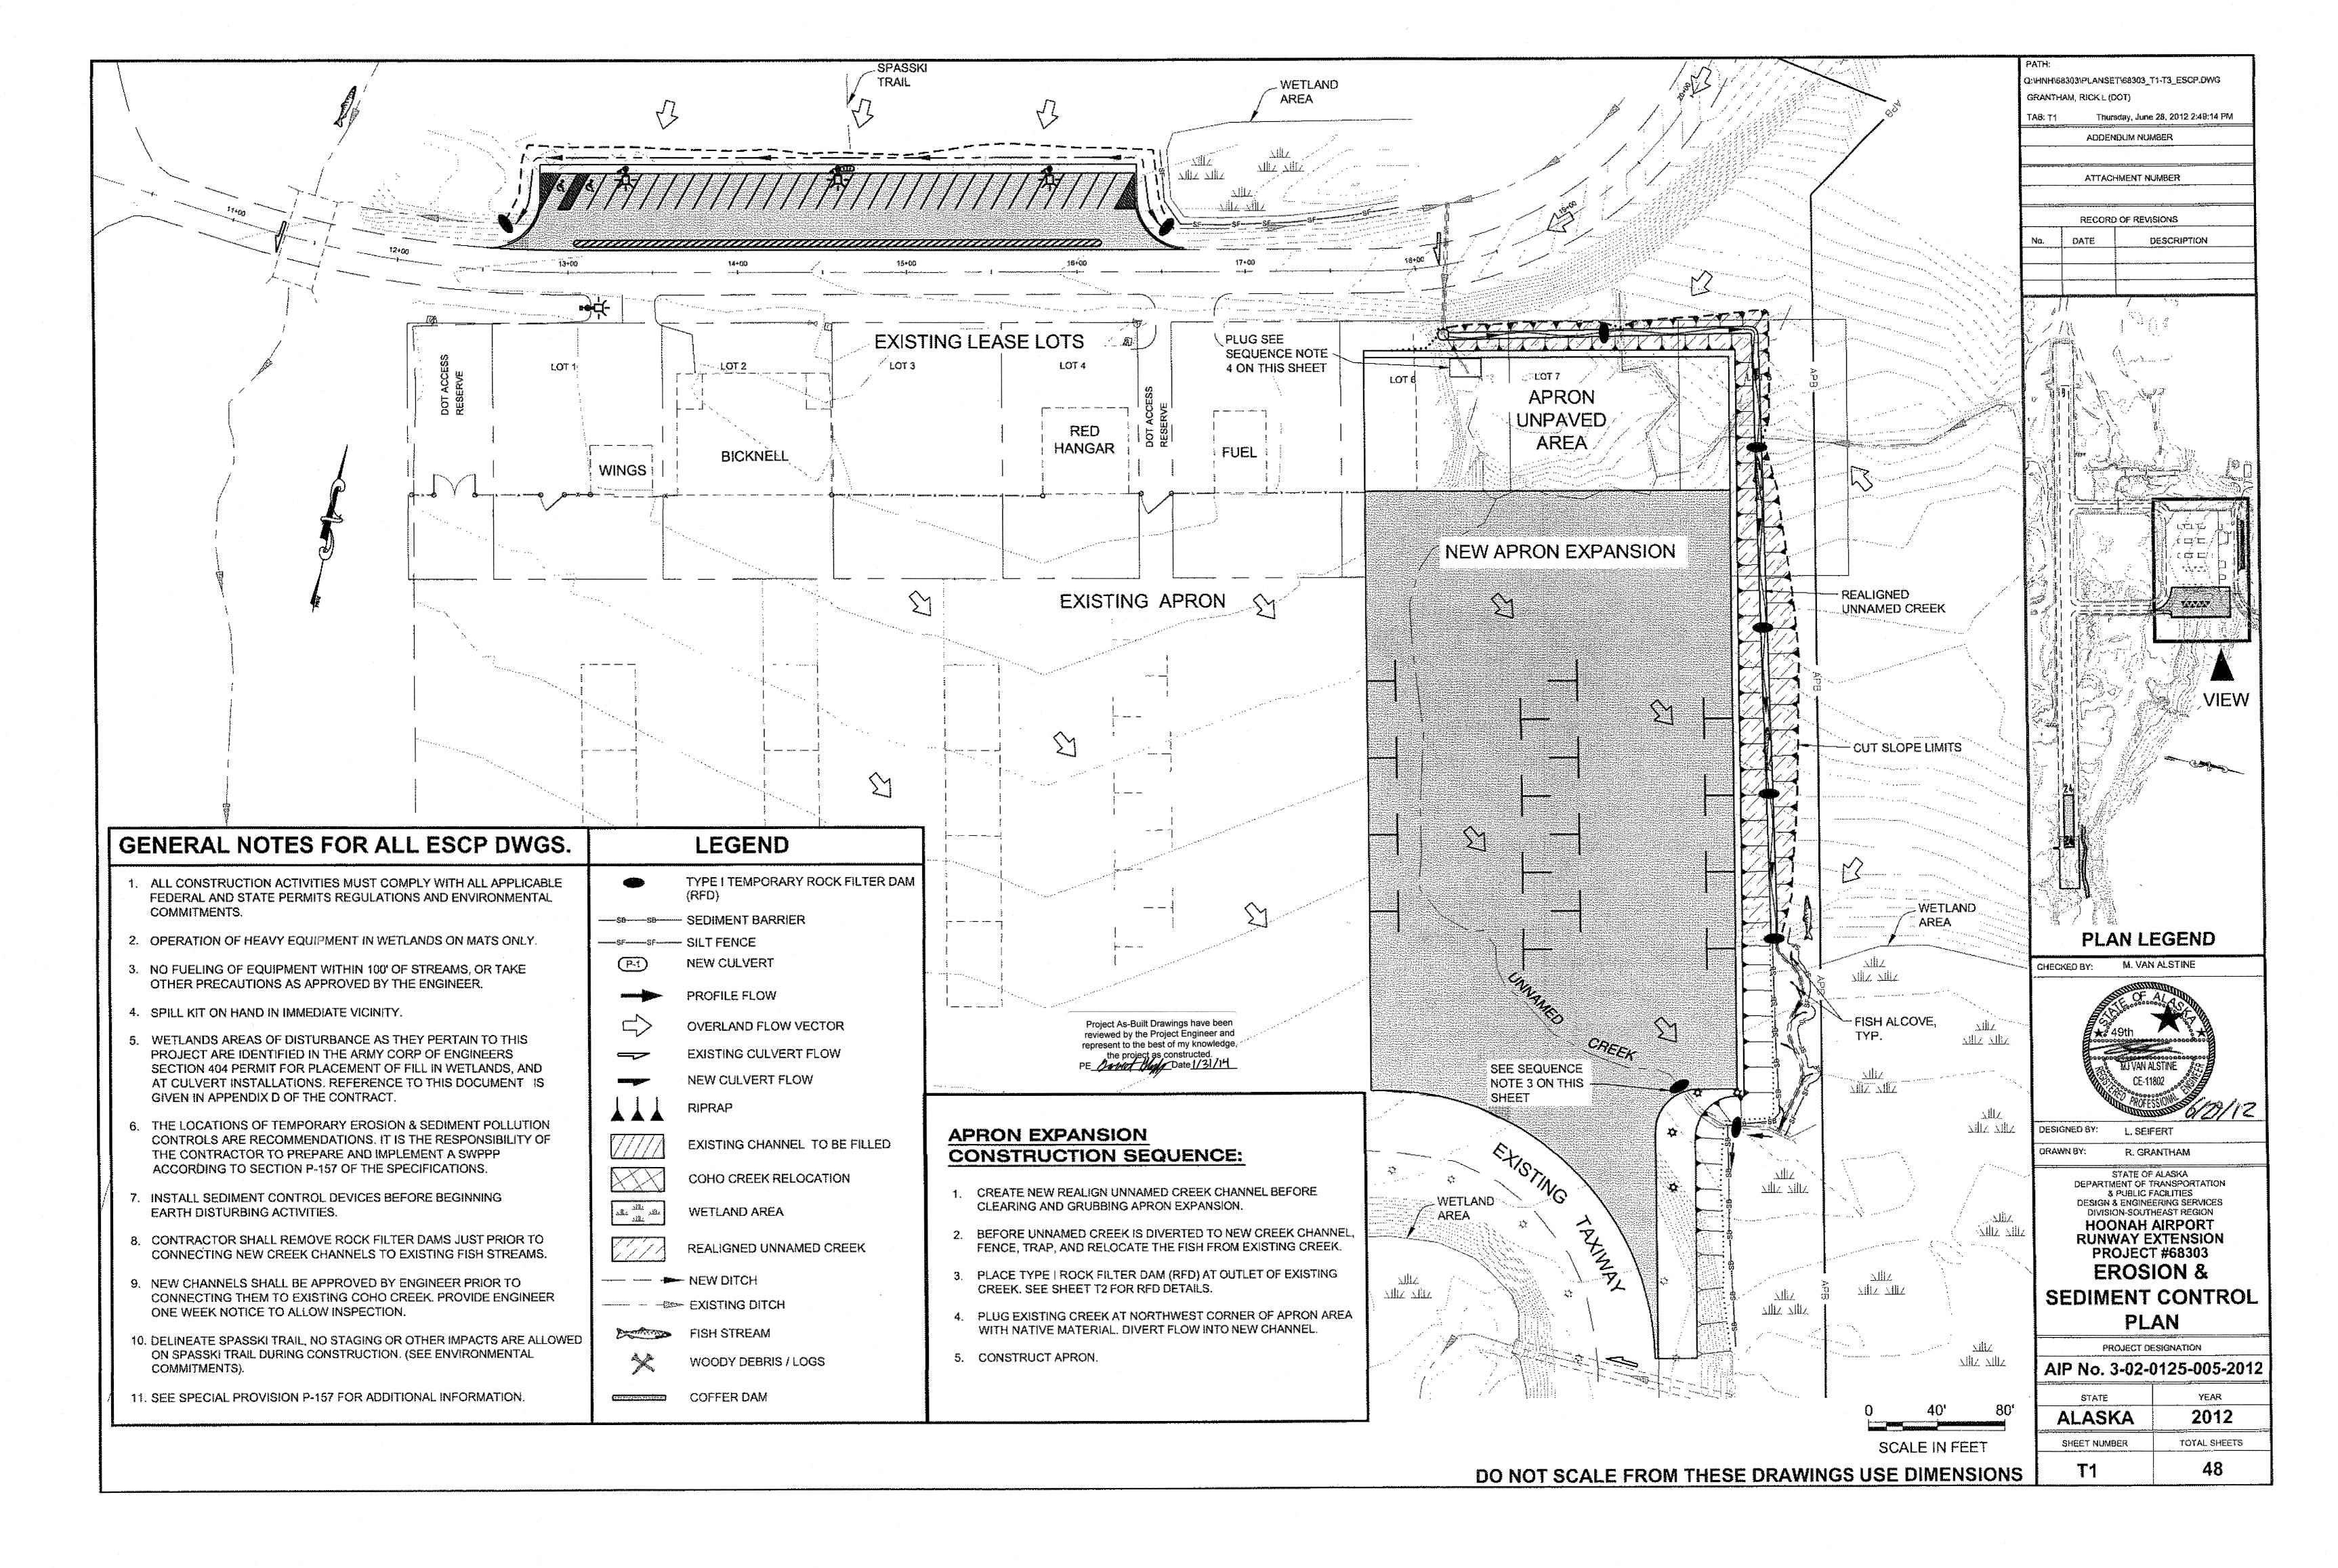

# State of Alaska

Department of Transportation and Public Facilities

Southeast Region

# HOONAH AIRPORT RUNWAY EXTENSION

PROJECT NO. 68303 AIP NO. 3-02-0125-005-2012

HOONAH