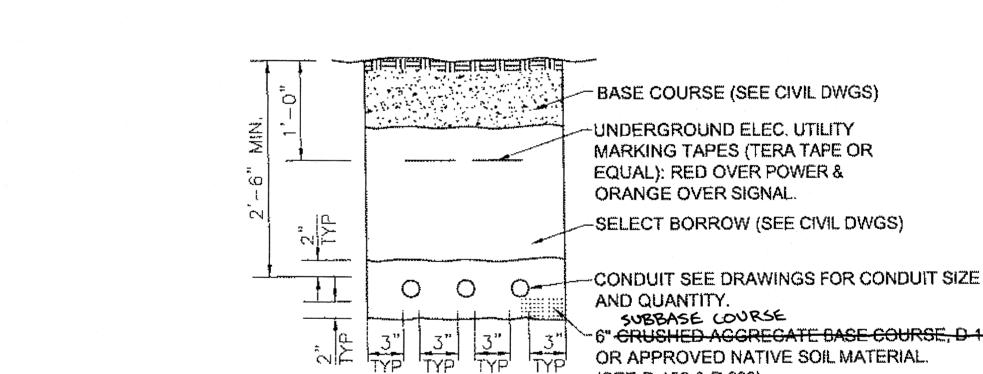

## NOTES:

- 1. SPLICE IN J-BOX ONLY WHEN CIRCUIT BRANCHES IN TWO DIRECTIONS (3 OR MORE CONDUIT PLUS CONDUIT TO LIGHT POLE). OTHERWISE SPLICE CABLES IN LIGHT POLE. USE RESIN FILLED SPLICE KITS WHEN SPLICING IN J-BOXES.
- 2. BOND GROUNDING CONDUCTORS THAT ARE IN CONDUIT TO GROUNDING BUSHINGS AND TO J-BOX LID BONDING JUMPER.

**(2)** -**(2)**-

**DETAIL C** 

(IN POLE BASE)

**BOND WIRE** 

INSTALL TOP OF J-BOX FLUSH W/SURROUNDING GRADE

**DOUBLE FUSED QUICK** 

TAPE AND CAP SPARE

PERMANENT GROUND PATH PER

THE NEC. (NO SPLICES ALLOWED.)

DISCONNECT (TYP.)



BASE PRIOR TO THE INSTALLATION OF THE CABLE TIE COPPER BRAID TO HANDHOLE COVER **BONDING JUMPER** 1/4" CABLE TIE CONDUCTORS

# **DETAIL B**

(IN J-BOX) (APPLICABLE ONLY TO GRS CONDUIT)



LIGHTING SYSTEM POLE AND J-BOX WIRING DETAILS



NOTES:

BASE COURSE (SEE CIVIL DWGS)

-UNDERGROUND ELEC, UTILITY MARKING TAPES (TERA TAPE OR EQUAL): RED OVER POWER & ORANGE OVER SIGNAL.

-SELECT BORROW (SEE CIVIL DWGS)

AND QUANTITY. SUBBASE COURSE 6" CRUSHED AGGRECATE BASE COURSE, D-1 OR APPROVED NATIVE SOIL MATERIAL.

(SEE P-152 & P-209)

TRENCH DETAIL - ROADWAY NON-PAVED AREAS NO SCALE

ALL DIMENSIONS ARE MINIMUM.

- 2. THE LOCATION OF ALL EXISTING PIPING, CONDUIT, ETC MAY NOT BE WHERE SHOWN AND MAY NOT BE SHOWN. ALL LOCATIONS THAT ARE SHOWN ARE APPROXIMATE AND SHOULD BE FIELD VERIFIED. OBTAIN UTILITY LOCATES PRIOR TO DIGGING. DIG WITH CAUTION. AVOID WATER, SEWER, DRAINAGE PIPES AND OTHER CONFLICTS.
- 3. MAINTAIN 12 INCHES MINIMUM SEPARATION (ALL DIRECTIONS) BETWEEN POWER AND COMMUNICATION CONDUITS.
- 4. ALL TRENCHES SHALL BE 18" W