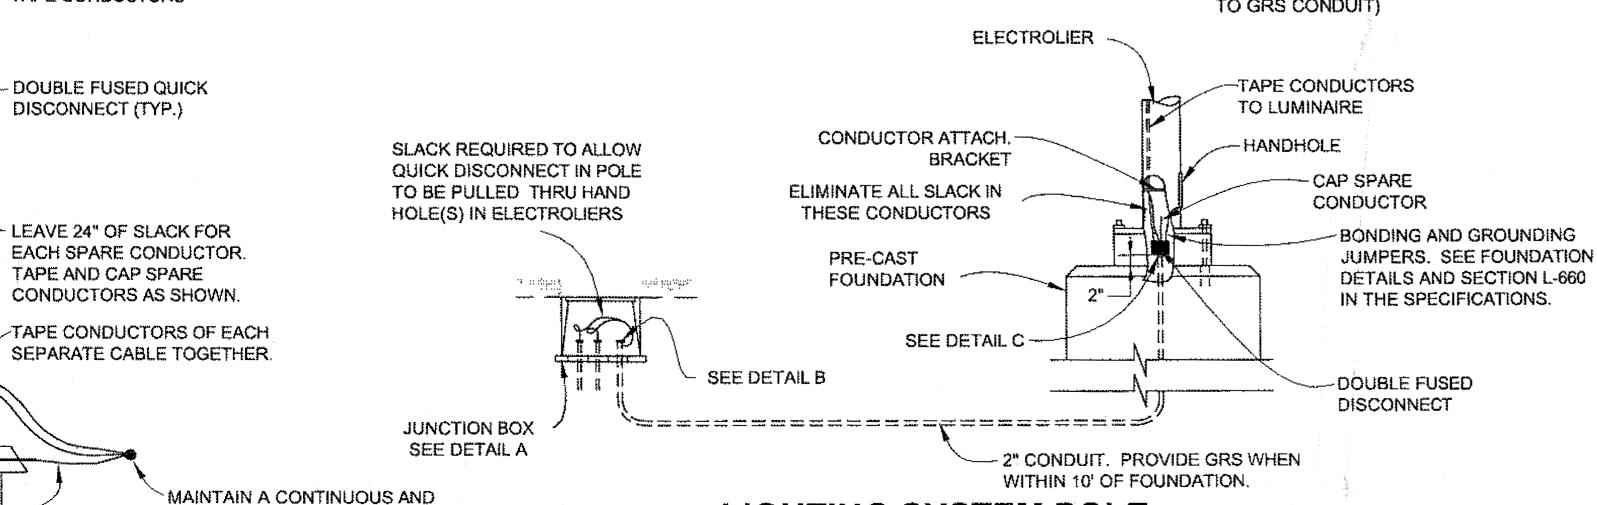

IL NO SCALE

REMOVE ALL SLACK

IN RUN TO POLE

#### NOTES:

- 1. SPLICE IN J-BOX ONLY WHEN CIRCUIT BRANCHES IN TWO DIRECTIONS (3 OR MORE CONDUIT PLUS CONDUIT TO LIGHT POLE). OTHERWISE SPLICE CABLES IN LIGHT POLE. USE RESIN FILLED SPLICE KITS WHEN SPLICING IN J-BOXES.
- 2. BOND GROUNDING CONDUCTORS THAT ARE IN CONDUIT TO GROUNDING BUSHINGS AND TO J-BOX LID BONDING JUMPER.

**(2)** -**(2)**-

**DETAIL C** 

(IN POLE BASE)

**BOND WIRE** 

INSTALL TOP OF J-BOX FLUSH W/SURROUNDING GRADE

**DOUBLE FUSED QUICK** 

TAPE AND CAP SPARE

PERMANENT GROUND PATH PER

THE NEC. (NO SPLICES ALLOWED.)

DISCONNECT (TYP.)



BASE PRIOR TO THE INSTALLATION OF THE CABLE TIE COPPER BRAID TO HANDHOLE COVER **BONDING JUMPER** 1/4" CABLE TIE CONDUCTORS

# **DETAIL B**

(IN J-BOX) (APPLICABLE ONLY TO GRS CONDUIT)



LIGHTING SYSTEM POLE AND J-BOX WIRING DETAILS



NOTES:

BASE COURSE (SEE CIVIL DWGS)

-UNDERGROUND ELEC, UTILITY MARKING TAPES (TERA TAPE OR EQUAL): RED OVER POWER & ORANGE OVER SIGNAL.

-SELECT BORROW (SEE CIVIL DWGS)

AND QUANTITY. SUBBASE COURSE 6" CRUSHED AGGRECATE BASE COURSE, D-1 OR APPROVED NATIVE SOIL MATERIAL.

(SEE P-152 & P-209)

TRENCH DETAIL - ROADWAY NON-PAVED AREAS NO SCALE

ALL DIMENSIONS ARE MINIMUM.

- 2. THE LOCATION OF ALL EXISTING PIPING, CONDUIT, ETC MAY NOT BE WHERE SHOWN AND MAY NOT BE SHOWN. ALL LOCATIONS THAT ARE SHOWN ARE APPROXIMATE AND SHOULD BE FIELD VERIFIED. OBTAIN UTILITY LOCATES PRIOR TO DIGGING. DIG WITH CAUTION. AVOID WATER, SEWER, DRAINAGE PIPES AND OTHER CONFLICTS.
- 3. MAINTAIN 12 INCHES MINIMUM SEPARATION (ALL DIRECTIONS) BETWEEN POWER AND COMMUNI