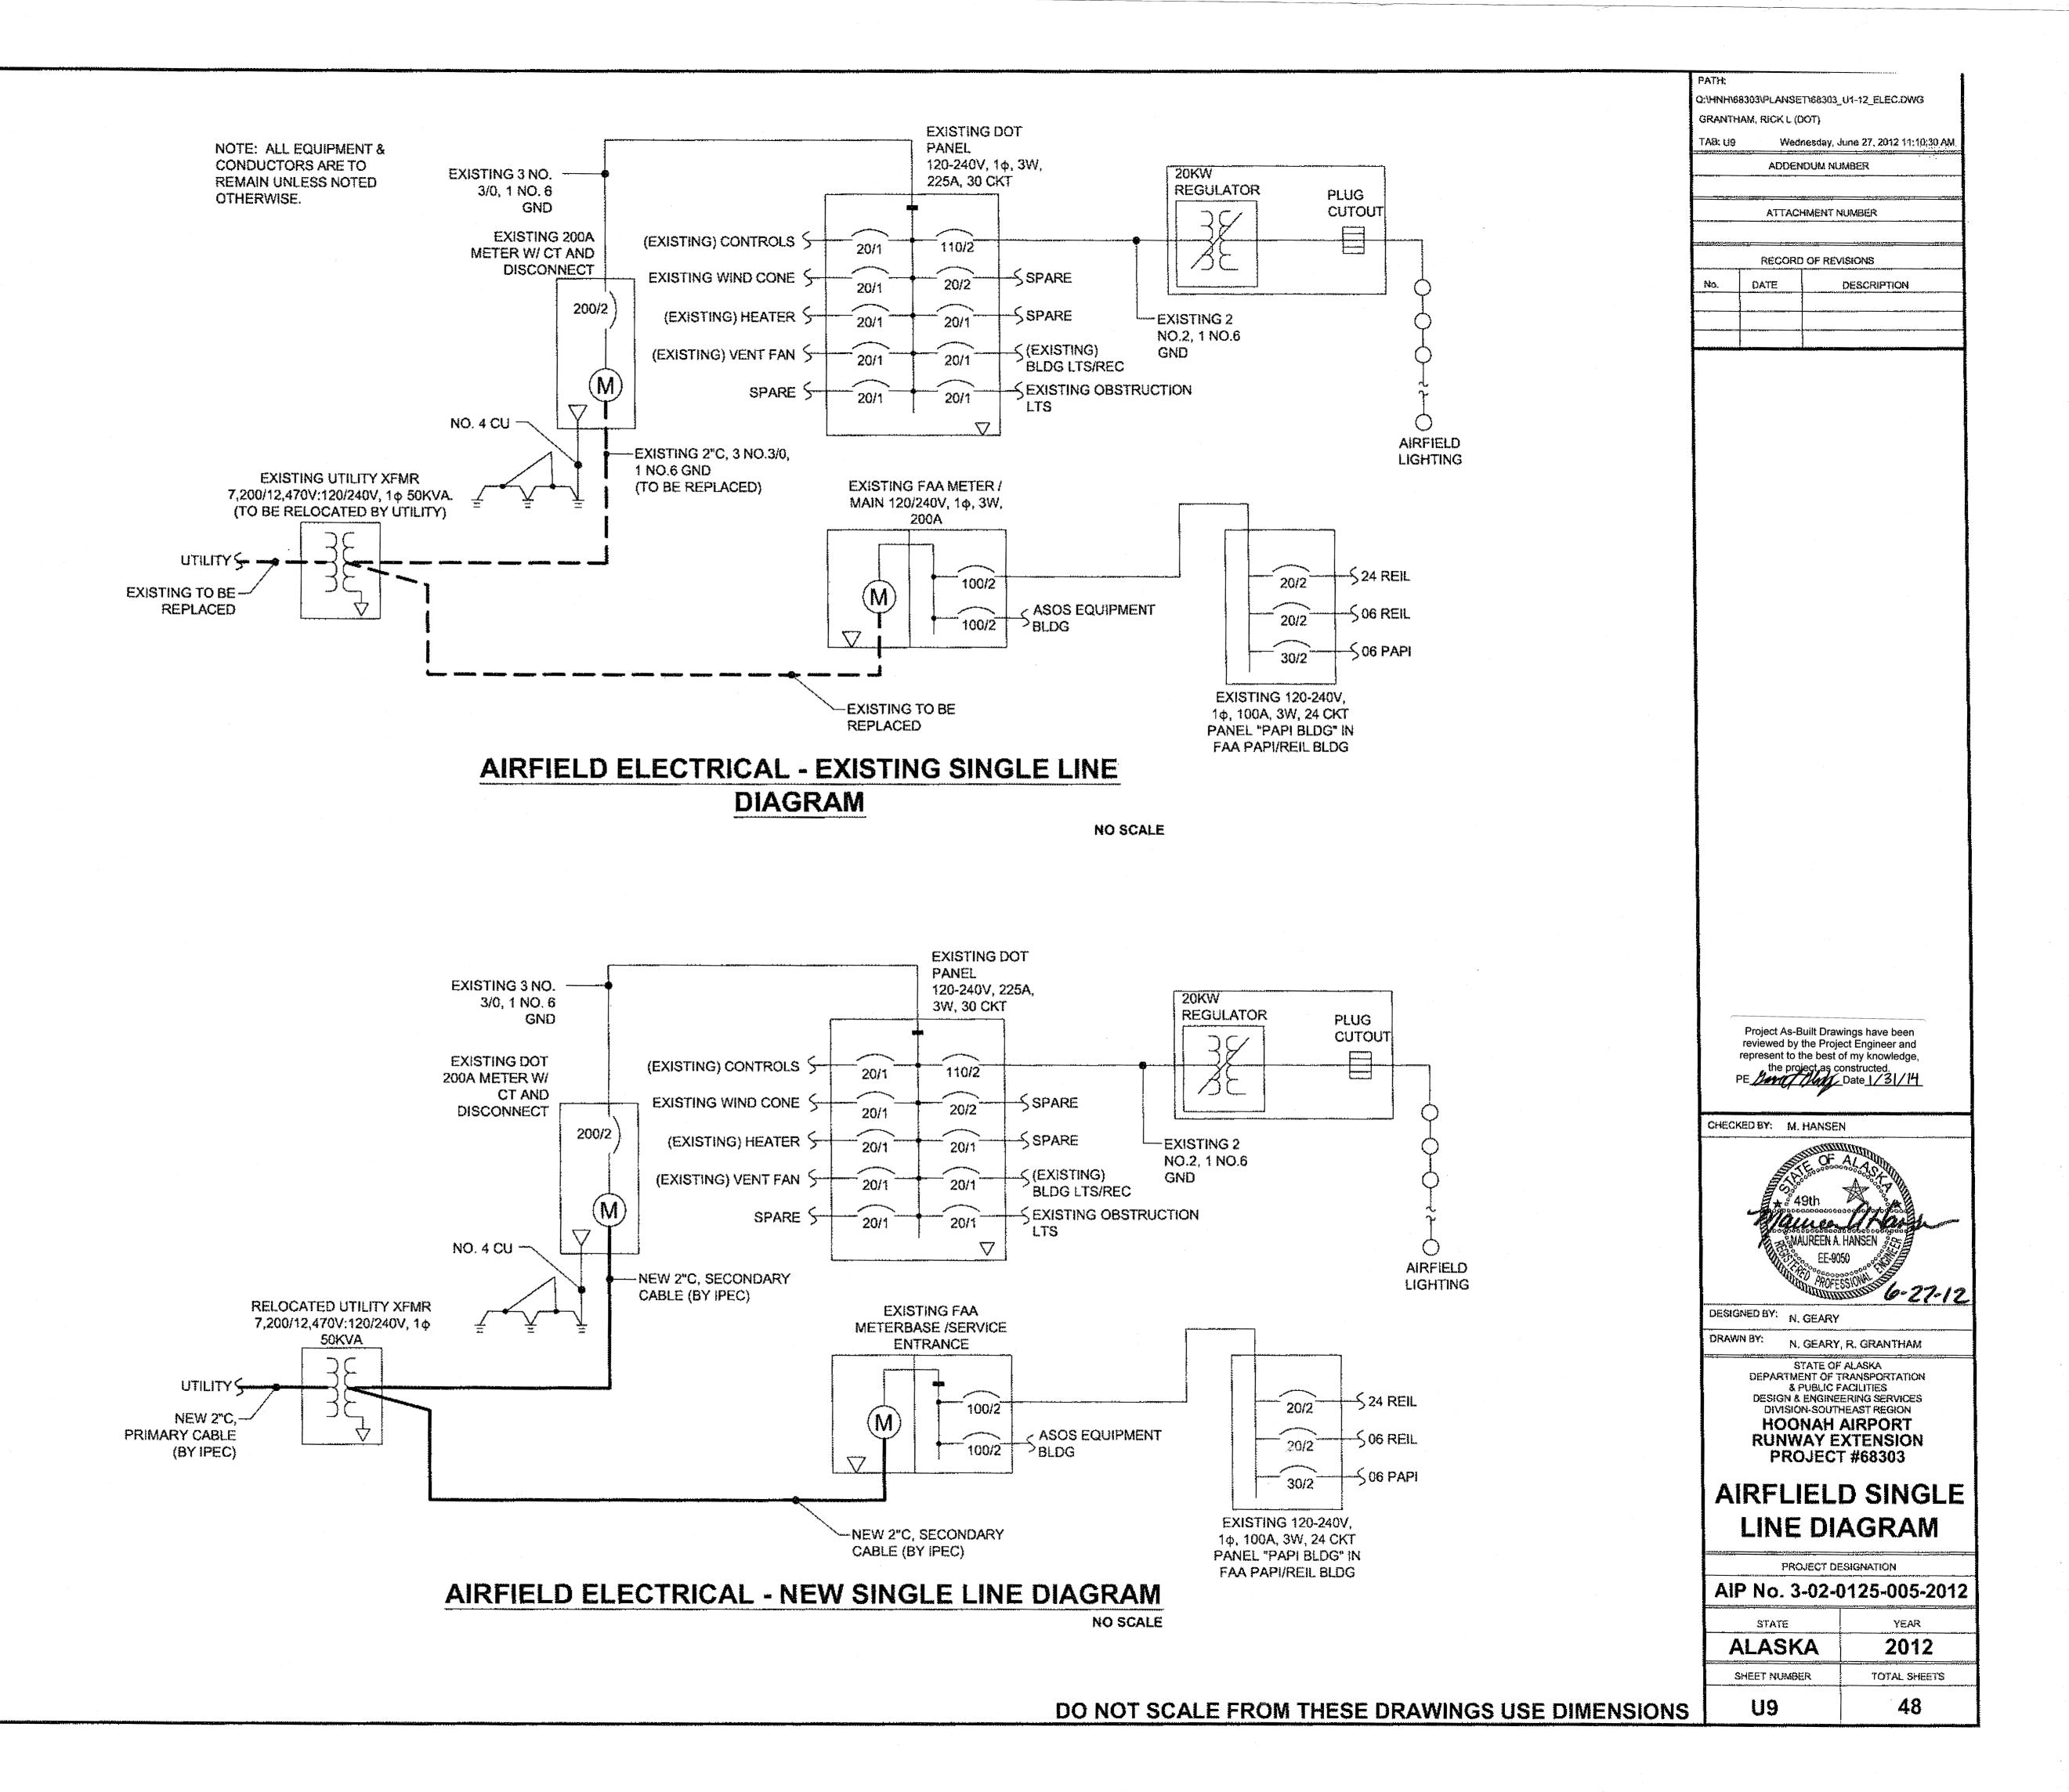

STALLATION INSTRUCTIONS TO SUPPLEMENT THE MANUFACTURERS INSTRUCTIONS



DETAIL: AIRFIELD LIGHTING BASE & **CONDUIT INSTALLATION (TYP)** NO SCALE

Q:\HNH\68303\PLANSET\68303\_U1-12\_ELEC.DWG GRANTHAM, RICK L (DOT) Wednesday, June 27, 2012 1:03:25 PM ADDENDUM NUMBER ATTACHMENT NUMBER RECORD OF REVISIONS

> Project As-Built Drawings have been reviewed by the Project Engineer and

CHECKED BY: M. HANSEN



DESIGNED BY: N. GEARY

N. GEARY, R. GRANTHAM

STATE OF ALASKA
DEPARTMENT OF TRANSPORTATION
& PUBLIC FACILITIES
DESIGN & ENGINEERING SERVICES **HOONAH AIRPORT RUNWAY EXTENSION** PROJECT #68303

**MISCELLANEOUS AIRFIELD DETAILS & CIRCUIT DIAGRAM** 

PROJECT DESIGNATION

SHEET NUMBER

AIP No. 3-02-0125-005-2012 YEAR 2012 ALASKA

TOTAL SHEETS

48

DO NOT SCALE FROM THESE DRAWINGS USE DIMENSIONS





**EXISTING REIL - FRONT VIEW** 

NO SCALE

5'-0"

4"Ø HOLE



**EXISTING REIL - SIDE VIEW** NO SCALE



### INDIVIDUAL CONTROL CABINET AND IDENTIFIER PLAN

NO SCALE

#### NOTES:

- EXISTING REILS AND EQUIPMENT TO BE RELOCATED. EXISTING FOUNDATIONS TO BE REVSED. REMOVED. PROVIDE NEW FOUNDATIONS AT NEW LOCATIONS PER DETAILS, THIS SHEET. COORDINATE PLACEMENT OF CONDUIT STUB-UPS WITH EQUIPMENT PRIOR TO PLACING CONCRETE. MOUNT RELOCATED REILS ON NEW FOUNDATIONS. RE-POWER THE RELOCATED REILS FROM THE EXISTING CIRCUIT. REUSE EXISTING FITTINGS, HARDWARE, ETC. TO THE EXTENT POSSIBLE. PROVIDE ADDITIONAL EQUIPMENT AS REQUIRED. COORDINATE WITH THE FAA TO RETURN THE REILS BACK INTO SERVICE. FAA WILL VERIFY AIMING AND CERTIFY THE REIL SYSTEM AFTER THE INSTALLATION IS COMPLETE.
- 2. AIMING MONUMENT S