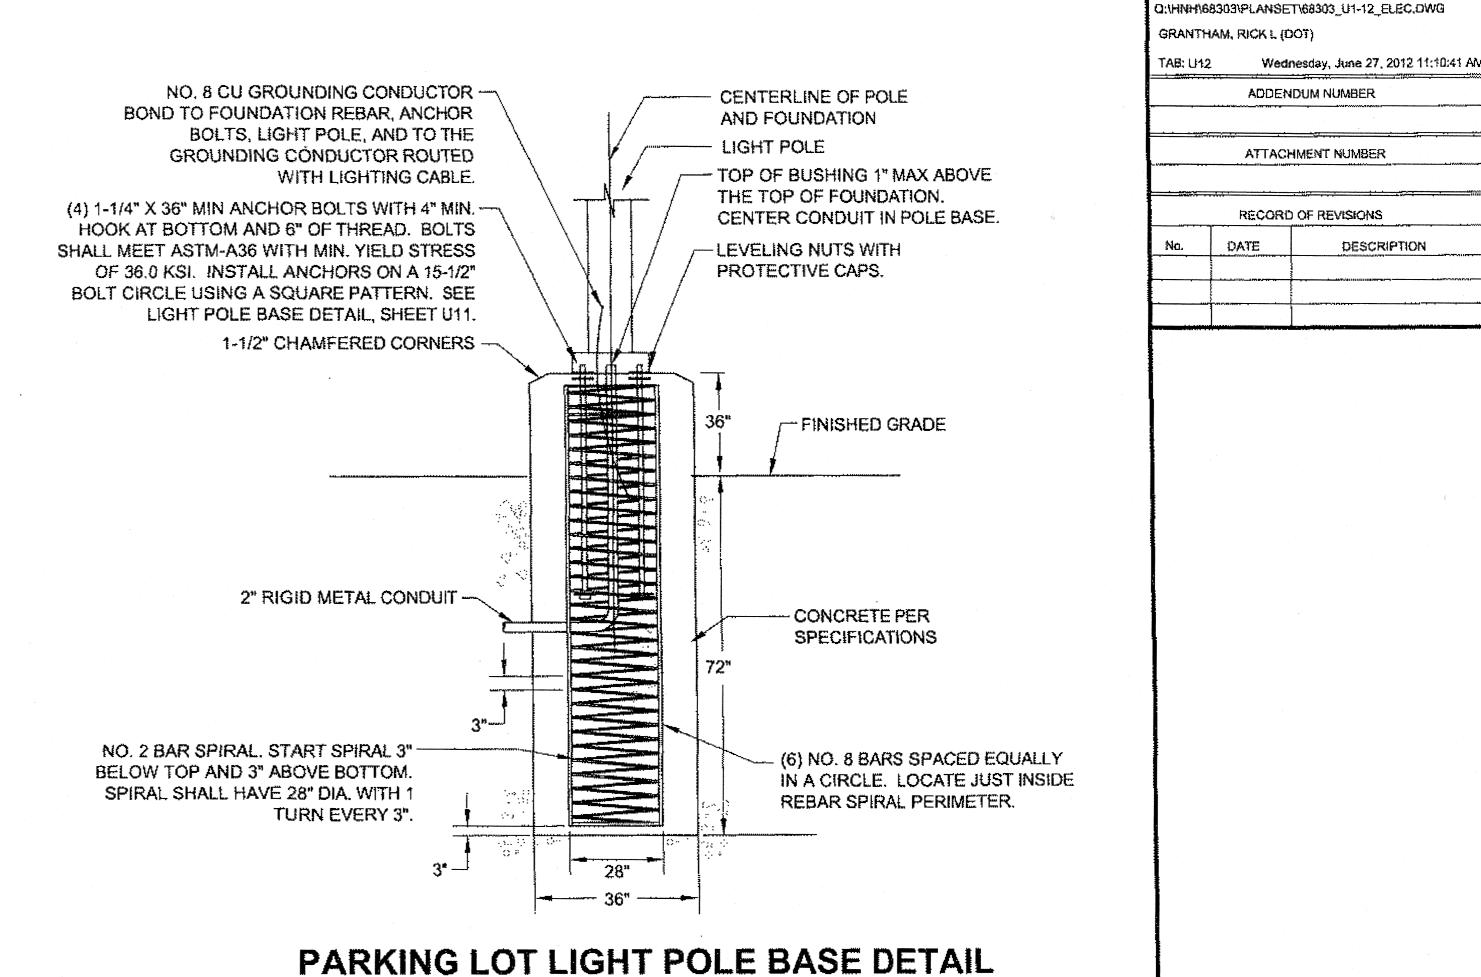

|  |

<sup>\*</sup> STATION AND OFFSET GIVEN TO CENTER OF LIGHT POLE BASE.



|                                                                  | SUM                    | MARY OF LIGH                                                                                                          | TING             | LOA                                     | D CENT          | TER: N         | 0.1   |
|------------------------------------------------------------------|------------------------|-----------------------------------------------------------------------------------------------------------------------|------------------|-----------------------------------------|-----------------|----------------|-------|
| LOCATION DATA: LOAD CENTER: POWER SOURCE: PHOTOELECTRIC CONTROL: |                        | STA. 10+47.77, 40.15 RT TYPE 2. SEE STANDARD DRAWING L-26.00 UTILITY