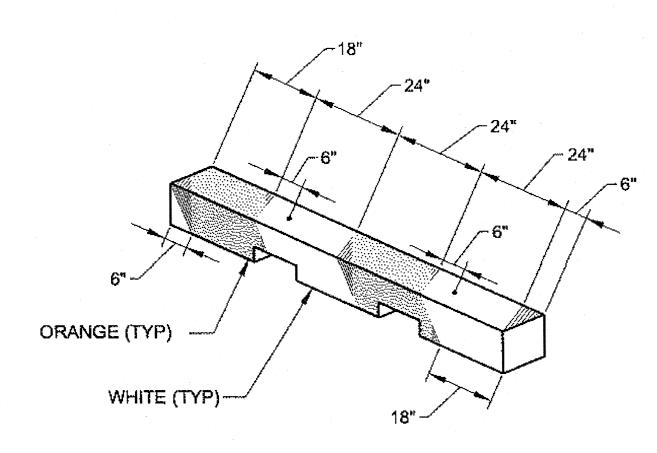

AIDS SHALL BE COVERED OR DISABLED ON CLOSED PORTIONS OF THE RUNWAY AND TAXIWAY.
- 7. PLACE TEMPORARY MARKINGS AND HAZARD MARKER BARRICADES AS REQUIRED.
- 8. A CVO SHALL BE PRESENT TO MONITOR RADIO TRAFFIC AND TO WARN CONTRACTOR PERSONNEL WHEN A FLIGHT EMERGENCY REQUIRES AN AIRCRAFT TO LAND OR TAKE OFF.

### TEMPORARY FULL RUNWAY CLOSURE



DO NOT SCALE FROM THESE DRAWINGS USE DIMENSIONS



DESIGNED BY: L. SEIFERT

STATE OF ALASKA DEPARTMENT OF TRANSPORTATION
& PUBLIC FACILITIES
SOUTHEAST REGION

HOONAH AIRPORT RUNWAY EXTENSION

SAFETY PLAN

DRAWN BY: R. GRANTHAM PATH: Q:\HNH\68303\PLANSET\68303\_A5-A7-G9\_SAFETY PLAN.DWG

Thursday, June 28, 2012 8:52:32 AM GRANTHAM, RICK L (DOT) PROJECT DESIGNATION YEAR REVISIONS

SHEET NO. SHEETS AIP No. DESCRIPTION NO. DATE 2012 A5 3-02-0125-005-2012





### HAZARD MARKER BARRICADE STRIPING DETAIL





(A) CLOSED RUNWAY

(B) CLOSED TAXIWAY

### TEMPORARY CLOSURE MARKINGS

### **TEMPORARY RUNWAY NOTES:**

- 1. CROSSES SHALL BE YELLOW, CONSTRUCTED OF PLASTIC AND WEIGHTED DOWN SO AS NOT TO BE MOVED BY WIND OR JET BLAST.
- 2. CROSSES SHALL BE PLACED AT EACH END OF THE CLOSED PORTION OF THE RUNWAY OR TAXIWAY.
- 3. DISABLE AND PREVENT THE OPERATION OF RUNWAY EDGE LIGHTS, RUNWAY THRESHOLD LIGHTS, TAXIWAY EDGE LIGHTS, AND REILS WHICH FUNCTION IS TO IDENTIFY A CLOSED PORTION OF THE RUNWAY OR TAXIWAY.
- 4. INDICATE TEMPORARY THRESHOLD WITH REFLECTIVE MARKERS AS SHOWN ORIENT MARKERS SO THAT RED IS VISIBLE ON TAKEOFF AND THAT GREEN IS VISIBLE TO PILOTS APPROACHING TO LAND.

### **HAZARD MARKER BARRICADE NOTES:**

- BARRIERS SHALL BE IN PLACE TO LIMI