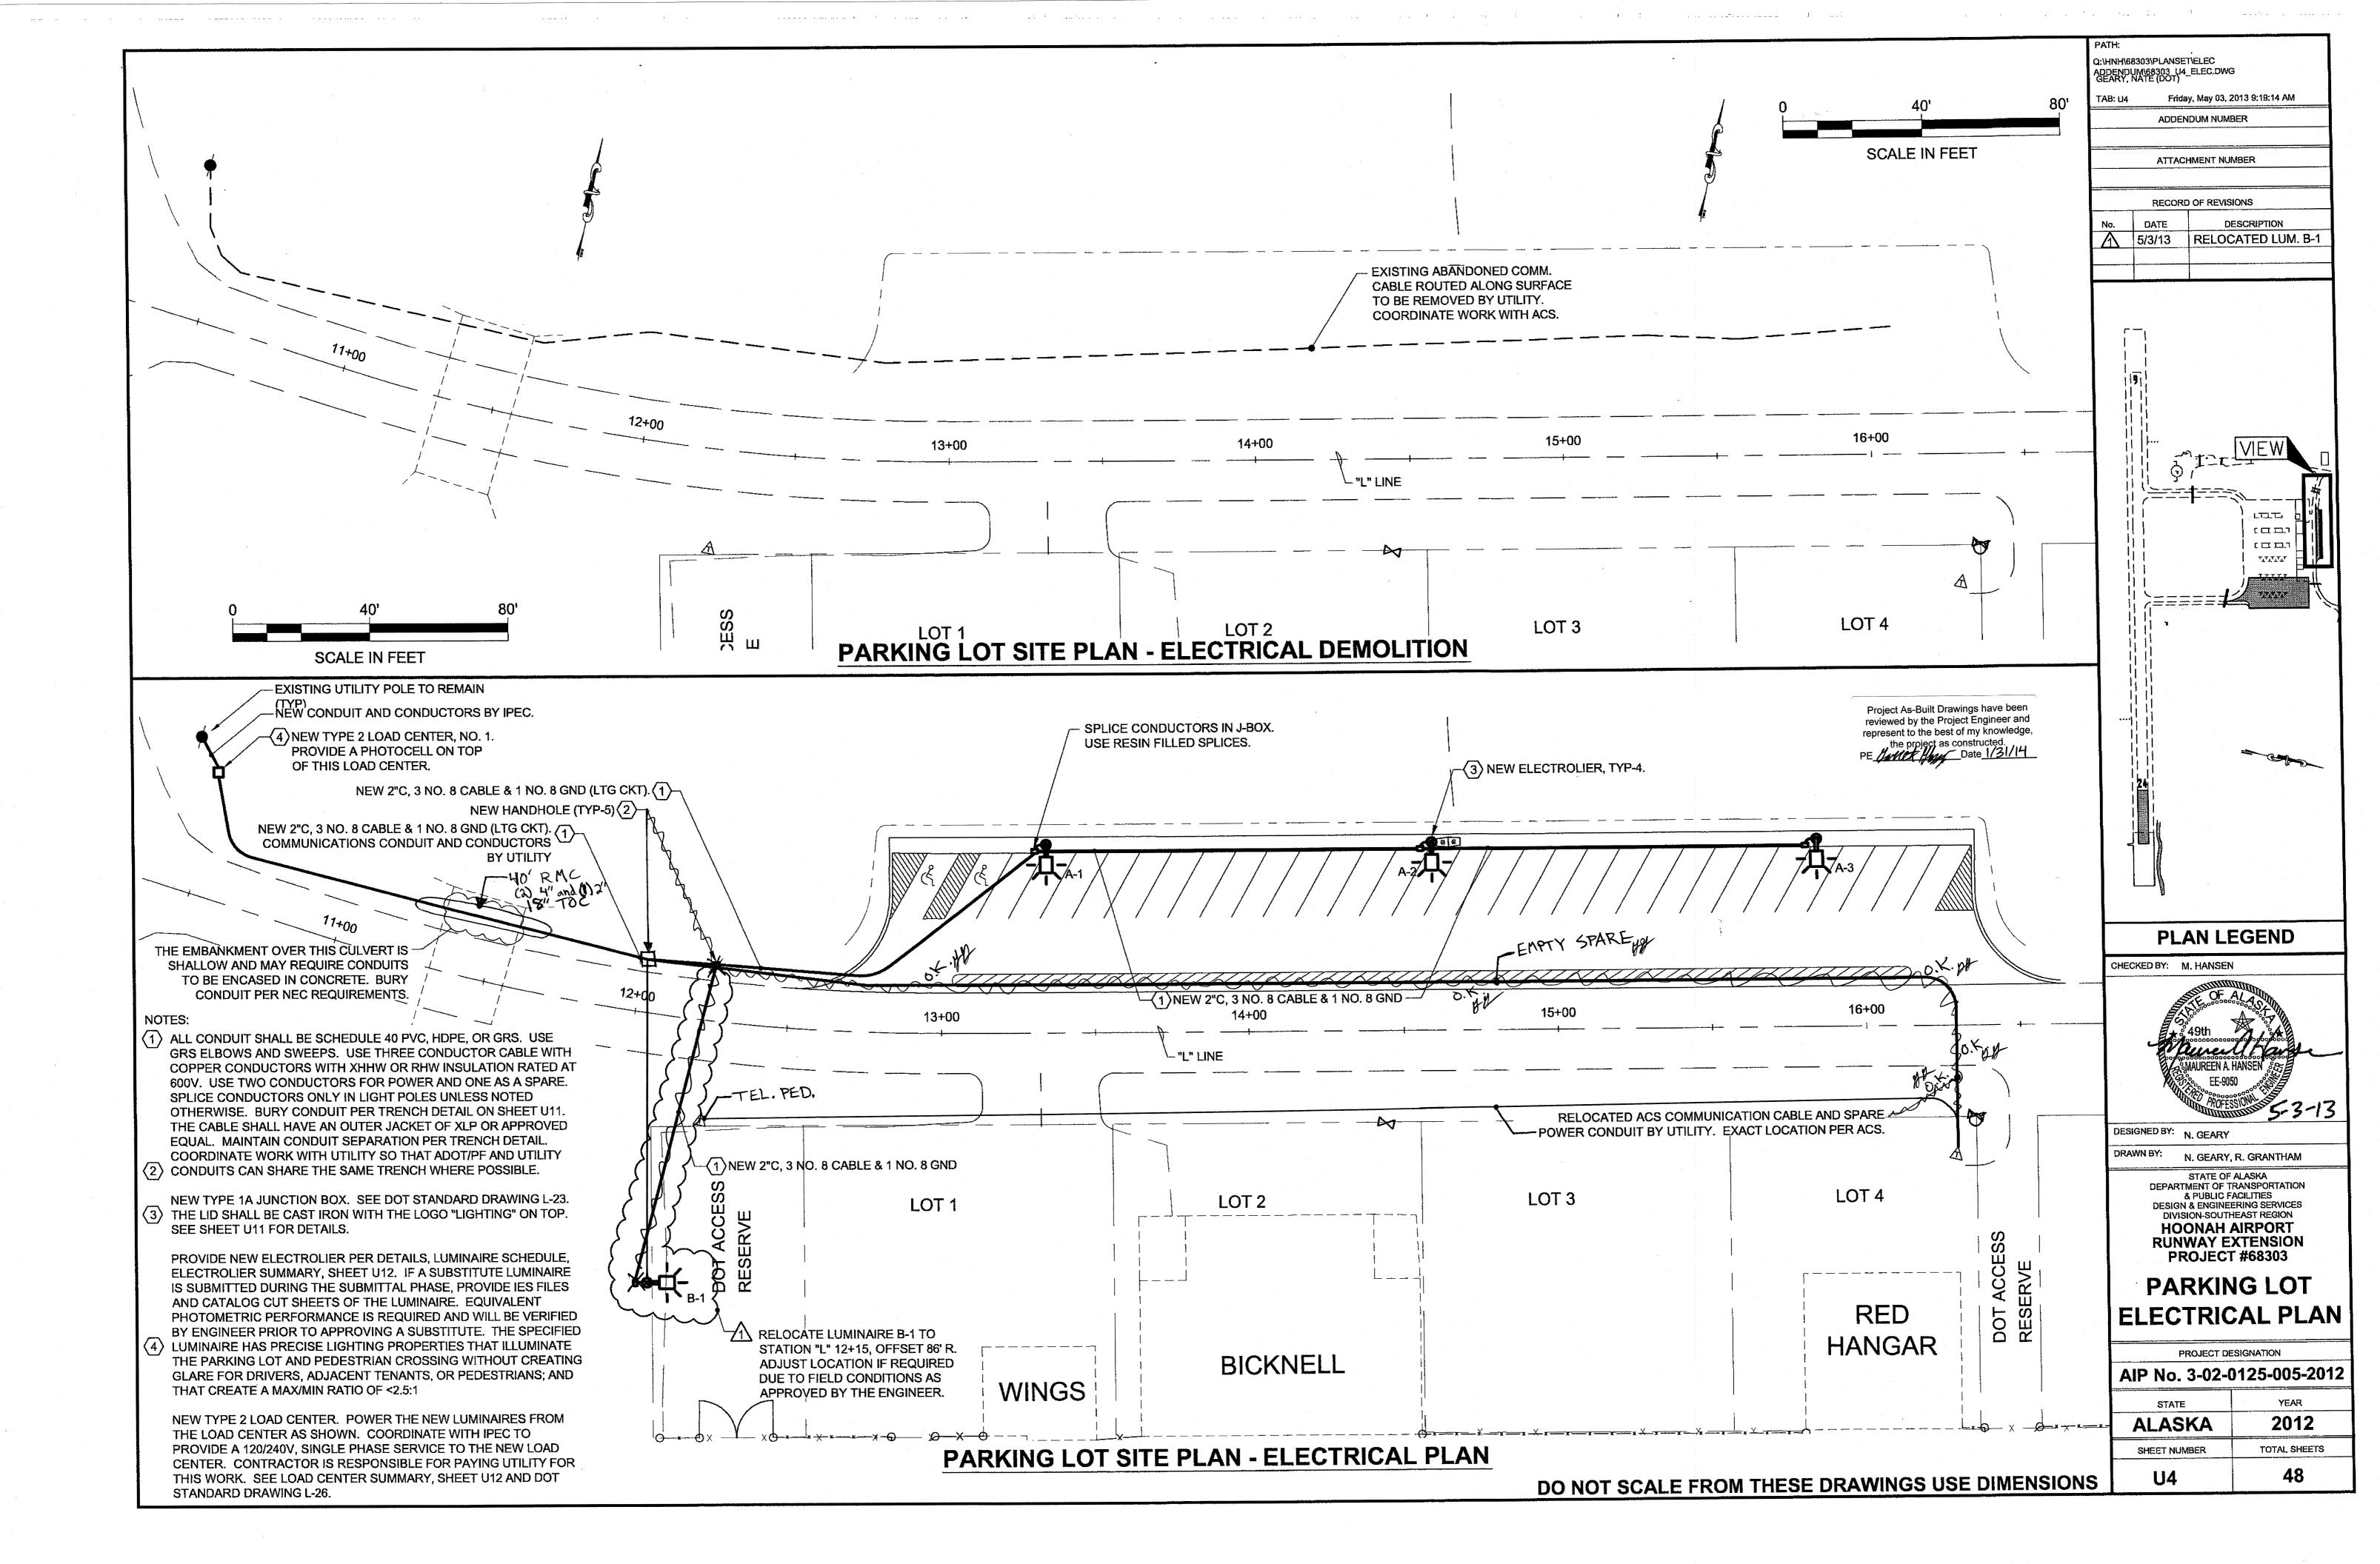

# State of Alaska

Department of Transportation and Public Facilities

Southeast Region

# HOONAH AIRPORT RUNWAY EXTENSION

PROJECT NO. 68303 AIP NO. 3-02-0125-005-2012

HOONAH

### DESIGN DESIGNATION

| AIRPORT REFERENCE CODE                       | B-II                                               |
|----------------------------------------------|----------------------------------------------------|
| AIRPORT TYPE                                 | COMMUNITY                                          |
| RUNWAY CATEGORY                              | SMALL AIRCRAFT ONLY                                |
| AIRPORT REFERENCE POINT<br>(ARP COORDINATES) | LATITUDE N 58° 05' 77"<br>LONGITUDE W 135° 24' 58" |
| RUNWAY 24 EXTENSION                          | 380 FT x 75 FT                                     |
| RUNWAY 6 / 24 ELEVATION                      | 19 FT (MSL)                                        |
| RSA EXTENSION                                | 300 FT X 150 FT BEYOND<br>RUNWAY 24 EXTENSION      |
| RUNWAY/TAXIWAY SURFACE                       | ASPHALT CONCRETE                                   |
| RUNWAY LIGHTING                              | MEDIUM INTENSITY RUNWAY<br>LIGHTING (MIRL)         |
| TAXIWAY LIGHTING                             | MEDIUM INTENSITY TAXIWAY<br>LIGHTING (MITL)        |
| FAA APPROACH AIDS                            | RUNWAY END IDENTIFIER LIGHTS                       |