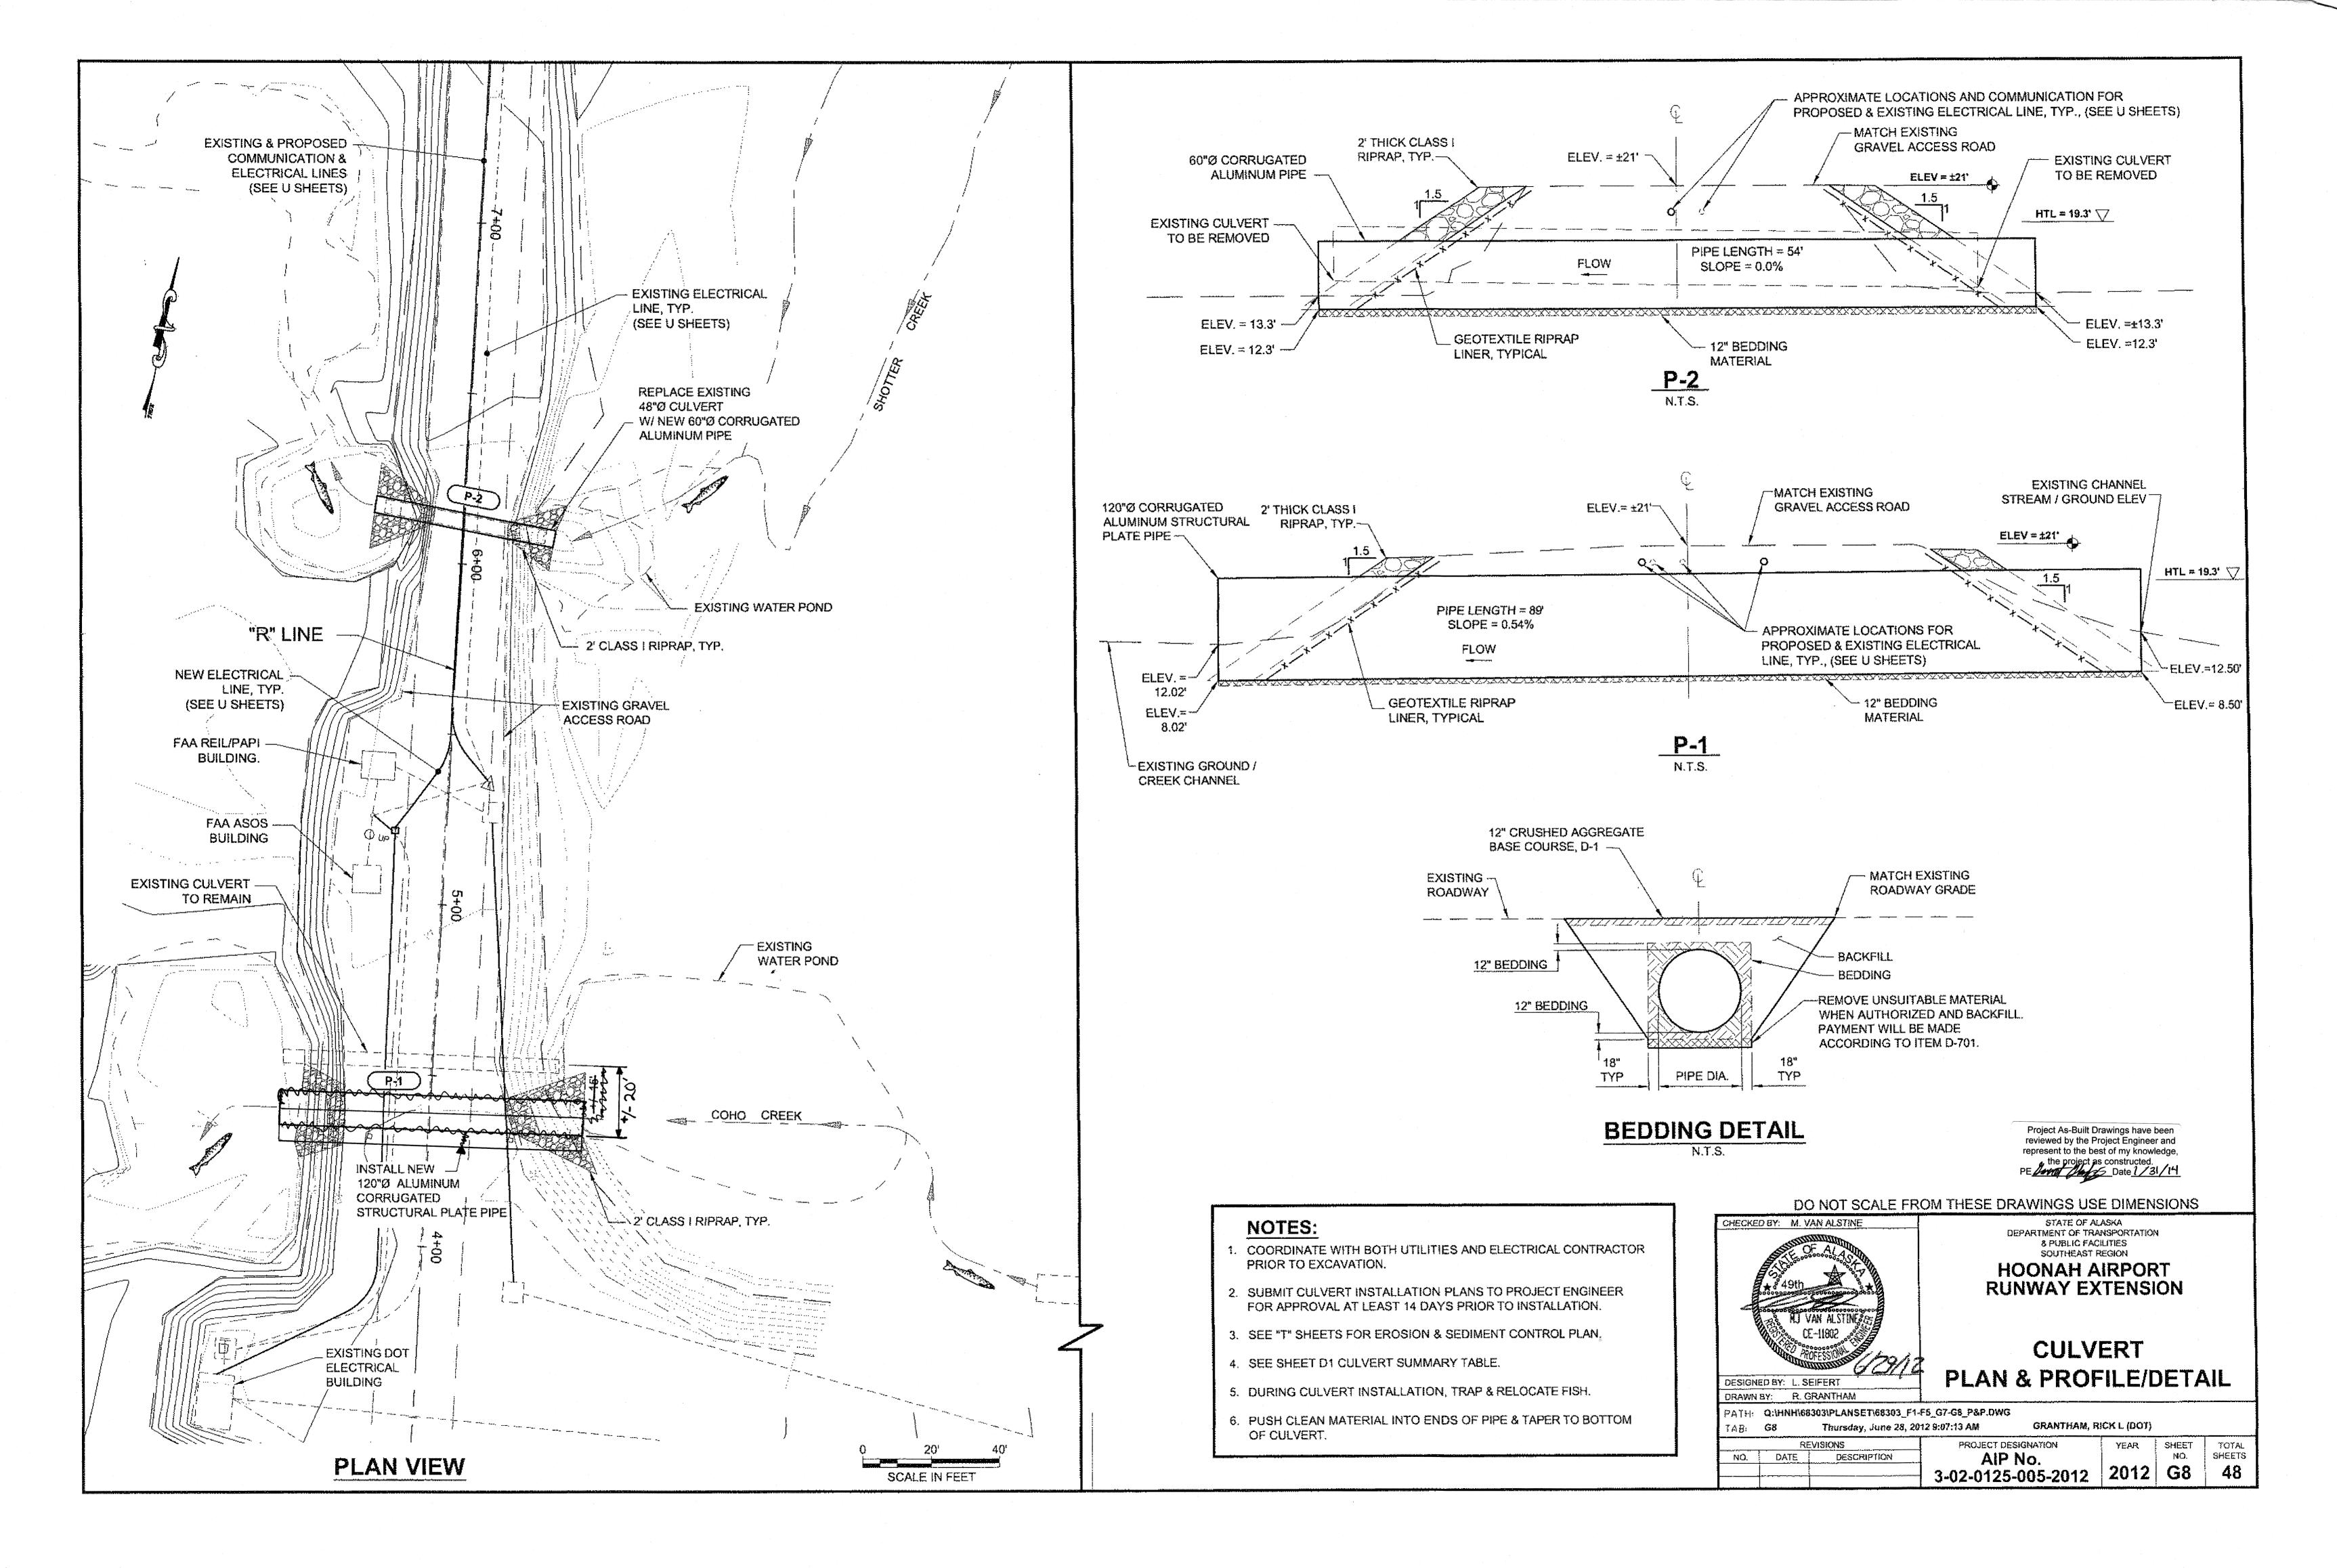

15+90.61  60° 04' 35"  20.00  16+11.58  16+17.72  55° 05' 08"  20.00 | "D" DELTA RADIUS LENGTH  15+25.00  15+38.16  12° 52' 46"  20.00  4.50  15+42.65  39° 53' 49"  20.00  13.93  15+56.58  85° 59' 26"  20.00  30.02  15+86.60  15+90.61  60° 04' 35"  20.00  20.97  16+11.58  16+17.72  55° 05' 08"  20.00  19.23 | "D" DELTA RADIUS LENGTH TANGENT  15+25.00  15+38.16  12 <sup>6</sup> 52' 46"  20.00  4.50  2.26  15+42.65  39 <sup>6</sup> 53' 49"  20.00  13.93  7.26  15+56.58  85 <sup>6</sup> 59' 26"  20.00  30.02  18.65  15+86.60  15+90.61  60° 04' 35"  20.00  20.97  11.56  16+11.58  16+17.72  55° 05' 08"  20.00  19.23  10.43 | "D" DELTA RADIUS LENGTH TANGENT BEARING  15+25.00 | "D" DELTA RADIUS LENGTH TANGENT BEARING LENGTH  15+25.00 | "D" DELTA RADIUS LENGTH TANGENT BEARING LENGTH  15+25.00 |



### SURCHARGE NOTES:

### GENERAL (APPLIES TO RUNWAY, AND APRON EXPANSION)

- 1. HAND CLEAR BUT DO NOT GRUB UNLESS OTHERWISE NOTED ON THE PLANS OR DIRECTED BY THE ENGINEER.
- 2. IN AREAS WHERE GEOTEXTILE SEPARATION AND REINFORCEMENT ARE USED REMOVE THE CLEARING SLASH PRIOR TO PLACING THE FABRIC.
- 3. LAY REINFORCING GEOTEXTILE IN AREAS OF WEAK ORGANIC MATERIAL, THICK PEAT OR SOFT CLAYEY SUBSOILS.
- 4. PLACE THE INITIAL 3' LIFT USING SOFT GROUND EMBANKMENT PLACEMENT PROCEDURES
- PLACE REMAINING EMBANKMENT IN 1 FT. LIFTS AND COMPACT USING MOISTURE DENSITY CONTROL OR SHOT ROCK PLACEMENT AND COMPACTION PROCEDURES.
- 6. MONITOR EMBANKMENT FOR SIGNS OF FAILURE OR EXCESSIVE RATE OF SUBSIDENCE DURING PLACEMENT OF EACH LIFT.
- 7. IF ANY OF THE FOLLOWING INDICATIONS OF EMBANKMENT FAILURE ARE NOTED