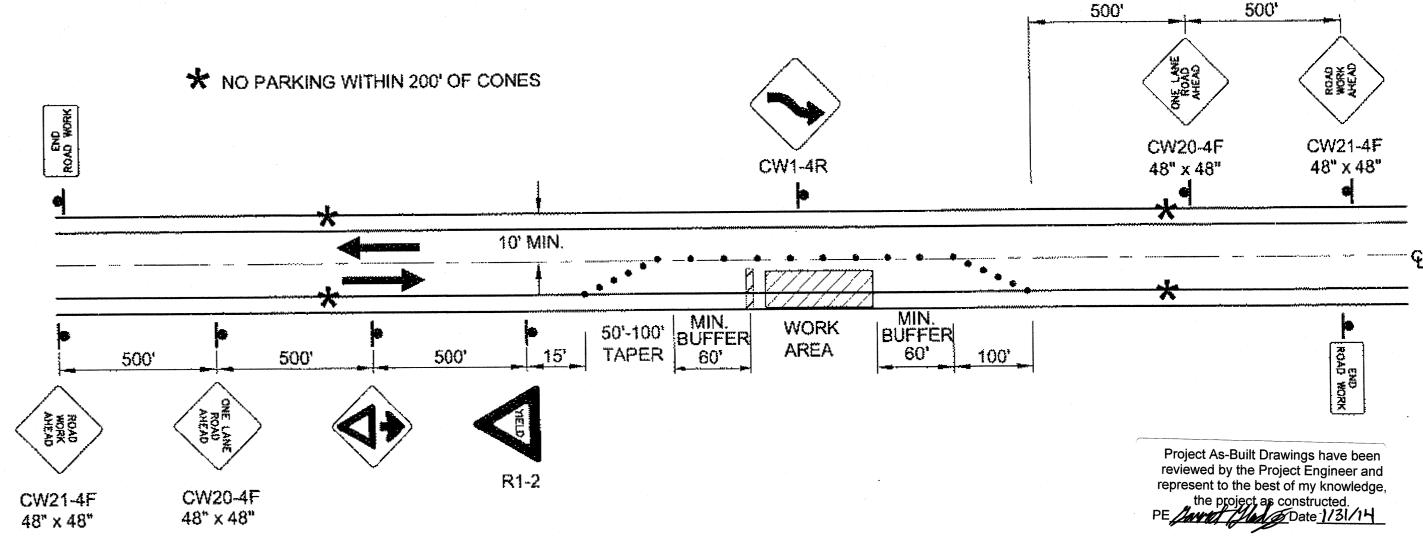

e 1/31/19

DO NOT SCALE FROM THESE DRAWINGS USE DIMENSIONS



& PUBLIC FACILITIES SOUTHEAST REGION **HOONAH AIRPORT RUNWAY EXTENSION** 

STATE OF ALASKA

DEPARTMENT OF TRANSPORTATION

**FENCING DETAILS** & SIGN DETAILS

SHEETS

2012 G11

PATH: Q:\HNH\68303\PLANSET\68303\_G10-G11\_ FENCING DETAILS.DWG Friday, June 29, 2012 9:38:18 AM

GRANTHAM, RICK L (DOT) PROJECT DESIGNATION AIP No. DESCRIPTION NO. DATE

3-02-0125-005-2012



### SHOULDER WORK

# LEGEND ..... SIGN ..... CONE DRUM TYPE III BARRICADE FLAGGING STATION

FORMULAS FOR L (TAPER LENGTH)

S= POSTED SPEED LIMIT

DRUM OR CONE SPACING = S (IN FEET)

MIN. BUFFER

S LENGTH

35

55

120

170

20

25 30 35

40

40 MPH OR LESS



## TWO LANE ROAD - SINGLE LANE CLOSURE DOUBLE FLAGGER

NOTE: USE SINGLE FLAGGER AS DIRECTED BY THE ENGINEER.



# TWO LANE ROAD - SINGLE LANE CLOSURE NO FLAGGER

DO NOT SCALE FROM THESE DRAWINGS USE DIMENSIONS



REVISIONS PROJECT DESIGNATION YEAR SHEET TOTAL SHEETS

NO. DATE DESCRIPTION AIP NO. SHEETS

3-02-0125-005-2012 2012 H1 48

### WHERE W=WIDTH OF OFFSET

### TRAFFIC CONTROL NOTES:

- 1. A MINIMUM OF ONE LANE SHALL BE MAINTAINED AT ALL TIMES ALONG THE AIRPORT ACCESS ROAD WHILE WORKING ON THE AIRPORT TERMINAL PARKING LOT.
- 2. CONSTRUCTION SIGNING SHALL BE IN PLACE ONLY WHEN THE CONDITIONS EXIST FOR WHICH THE SIGNS ARE INTENDED. CONSTRUCTION SIGNS SHALL BE PLACED SUCH THAT THEY DO NOT OBSCURE EXISTING TRAFFIC SIGNS.
- 3. CONSIDERATION SHOULD BE GIVEN TO USING WARNING LIGHTS IN FOG OR SNOW AREAS, SEVERE ROADWAY CURVATURE, AND CLUTTERED ENVIRONMENTS. FLASHING WARNING LIGHTS MAY BE PLACED ON CH