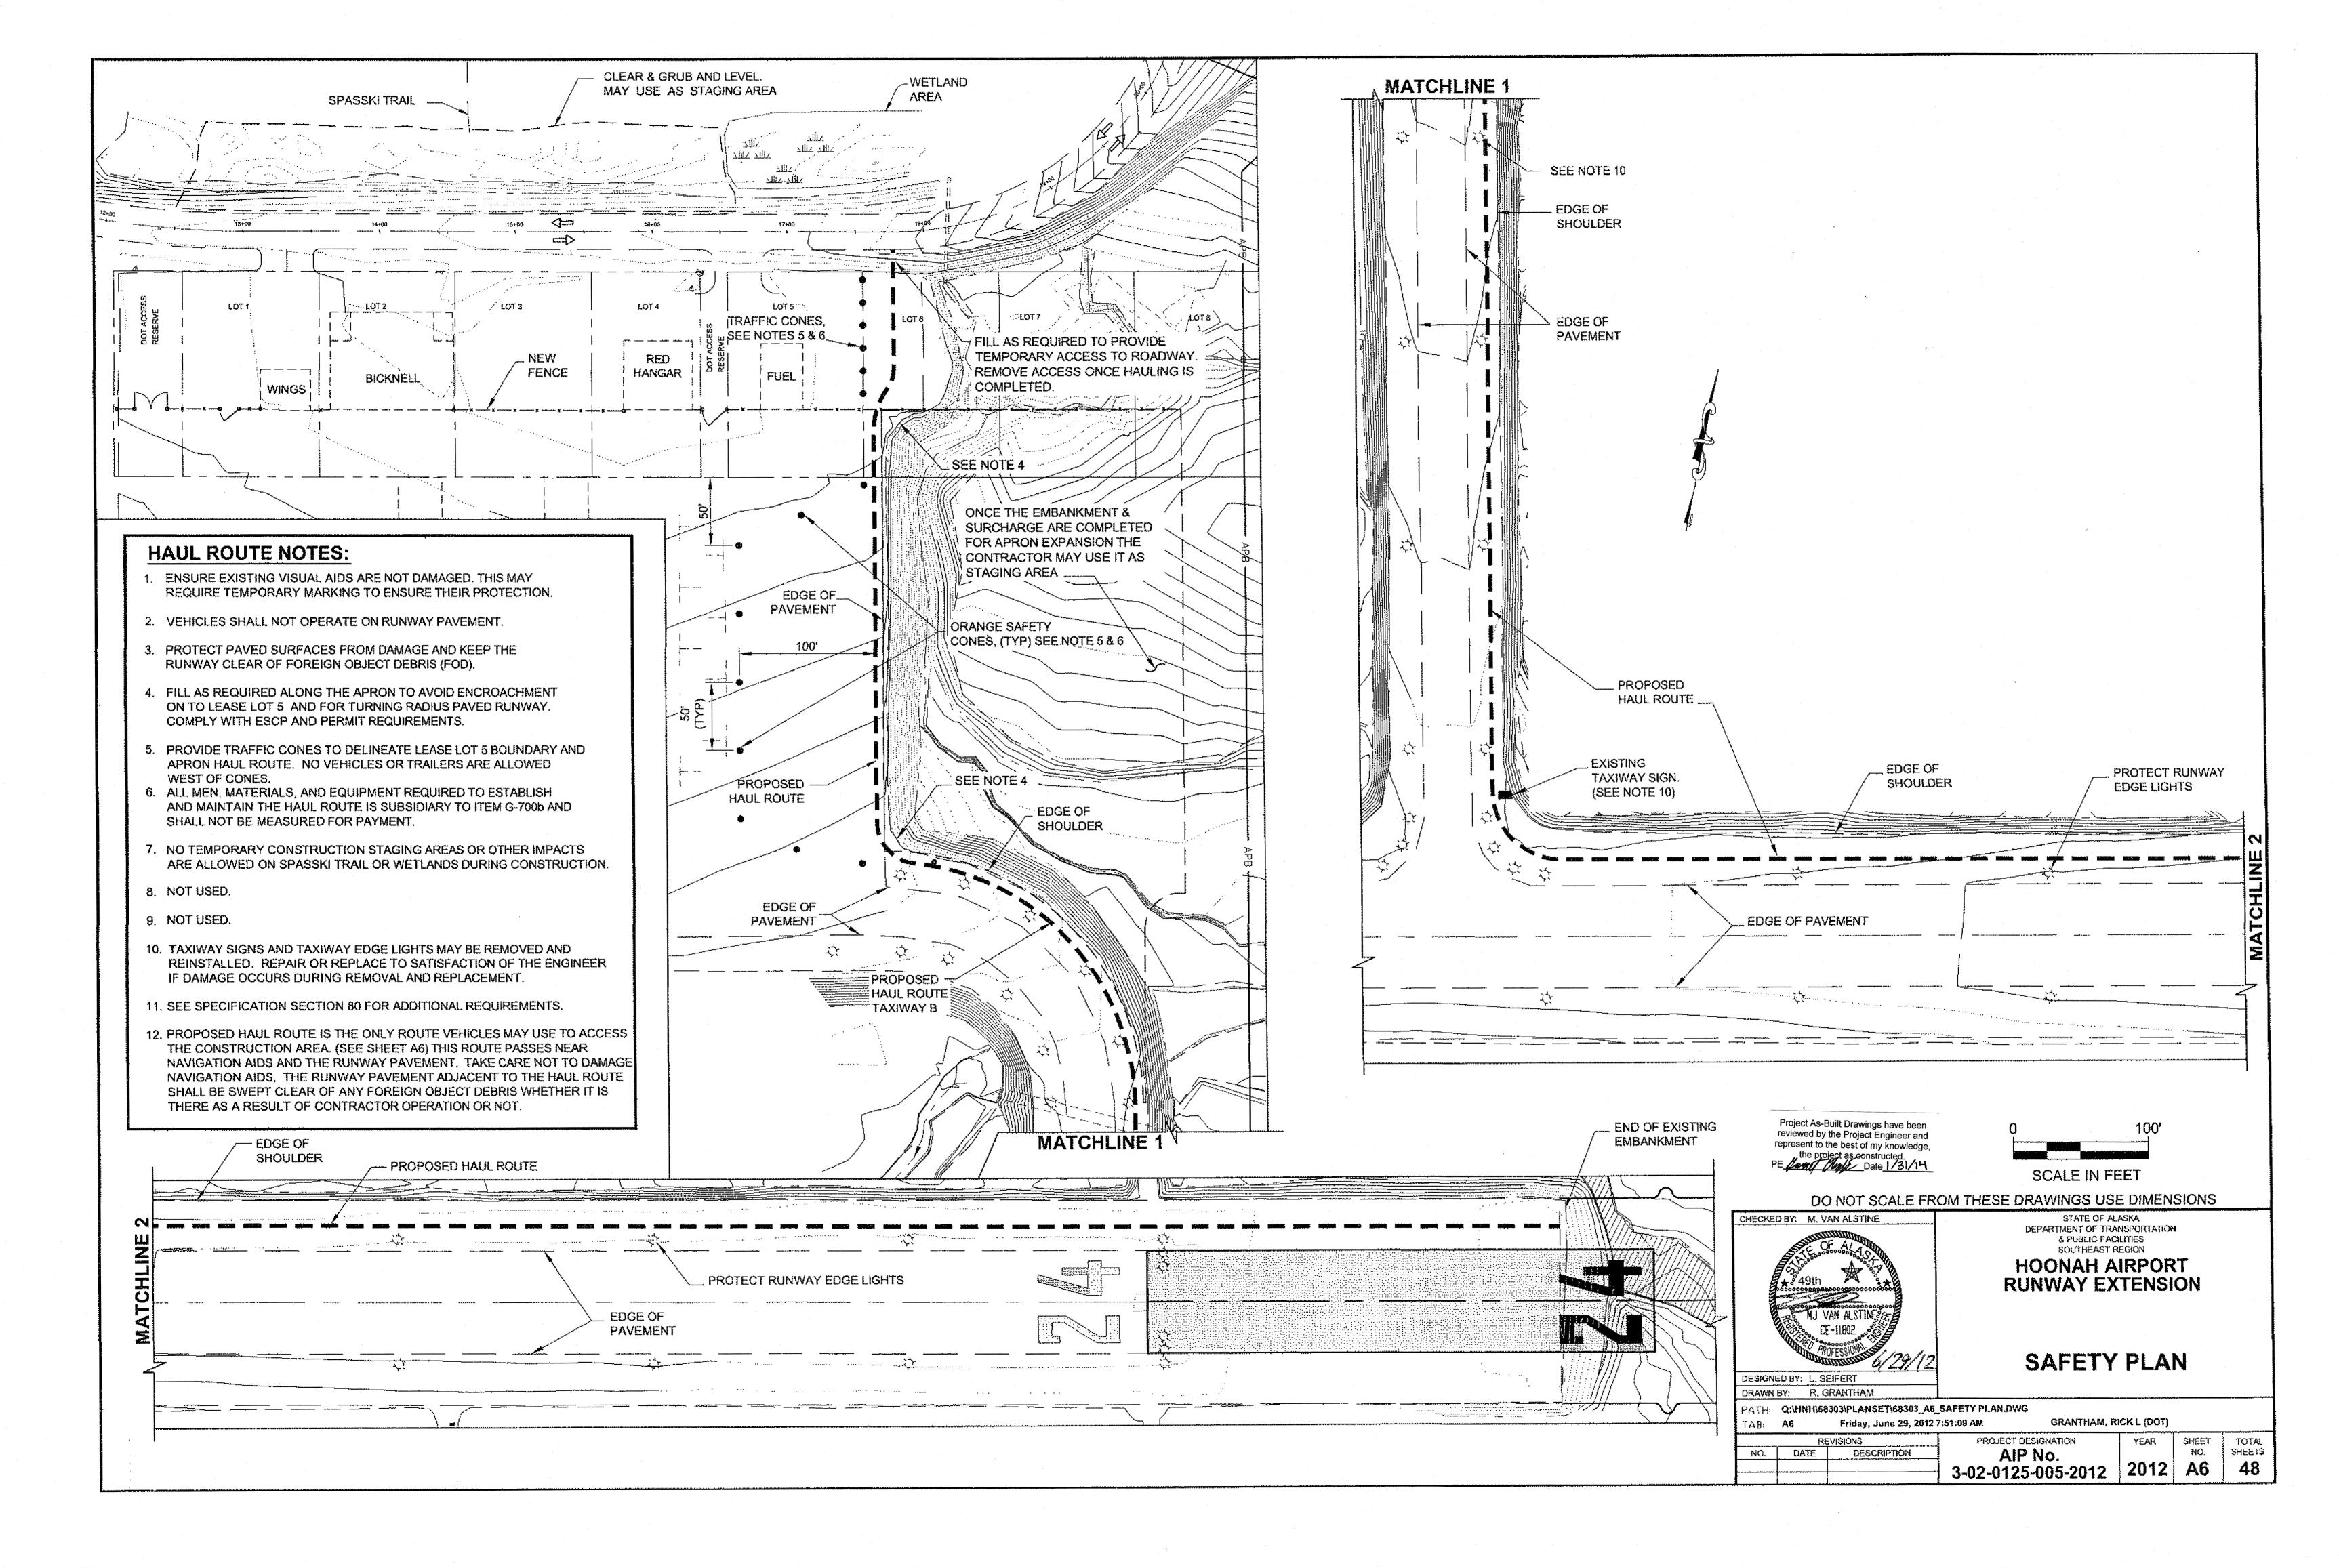

AVAIDS SHALL BE COVERED OR DISABLED ON CLOSED PORTIONS OF THE RUNWAY AND TAXIWAY.
- 7. PLACE TEMPORARY MARKINGS AND HAZARD MARKER BARRICADES AS REQUIRED.
- 8. A CVO SHALL BE PRESENT TO MONITOR RADIO TRAFFIC AND TO WARN CONTRACTOR PERSONNEL WHEN A FLIGHT EMERGENCY REQUIRES AN AIRCRAFT TO LAND OR TAKE OFF.

### TEMPORARY FULL RUNWAY CLOSURE



DO NOT SCALE FROM THESE DRAWINGS USE DIMENSIONS



DESIGNED BY: L. SEIFERT

STATE OF ALASKA DEPARTMENT OF TRANSPORTATION
& PUBLIC FACILITIES
SOUTHEAST REGION

HOONAH AIRPORT RUNWAY EXTENSION

SAFETY PLAN

DRAWN BY: R. GRANTHAM PATH: Q:\HNH\68303\PLANSET\68303\_A5-A7-G9\_SAFETY PLAN.DWG

Thursday, June 28, 2012 8:52:32 AM GRANTHAM, RICK L (DOT) PROJECT DESIGNATION YEAR REVISIONS

SHEET NO. SHEETS AIP No. DESCRIPTION NO. DATE 2012 A5 3-02-0125-005-2012





### HAZARD MARKER BARRICADE STRIPING DETAIL





(A) CLOSED RUNWAY

(B) CLOSED TAXIWAY

### TEMPORARY CLOSURE MARKINGS

### **TEMPORARY RUNWAY NOTES:**

- 1. CROSSES SHALL BE YELLOW, CONSTRUCTED OF PLASTIC AND WEIGHTED DOWN SO AS NOT TO BE MOVED BY WIND OR JET BLAST.
- 2. CROSSES SHALL BE PLACED AT EACH END OF THE CLOSED PORTION OF THE RUNWAY OR TAXIWAY.
- 3. DISABLE AND PREVENT THE OPERATION OF RUNWAY EDGE LIGHTS, RUNWAY THRESHOLD LIGHTS, TAXIWAY EDGE LIGHTS, AND REILS WHICH FUNCTION IS TO IDENTIFY A CLOSED PORTION OF THE RUNWAY OR TAXIWAY.
- 4. INDICATE TEMPORARY THRESHOLD WITH REFLECTIVE MARKERS AS SHOWN ORIENT MARKERS SO THAT RED IS VISIBLE ON TAKEOFF AND THAT GREEN IS VISIBLE TO PILOTS APPROACHING TO LAND.

### **HAZARD MARKER BARRICADE NOTES:**

- BARRIERS SHALL BE IN PLACE TO LI