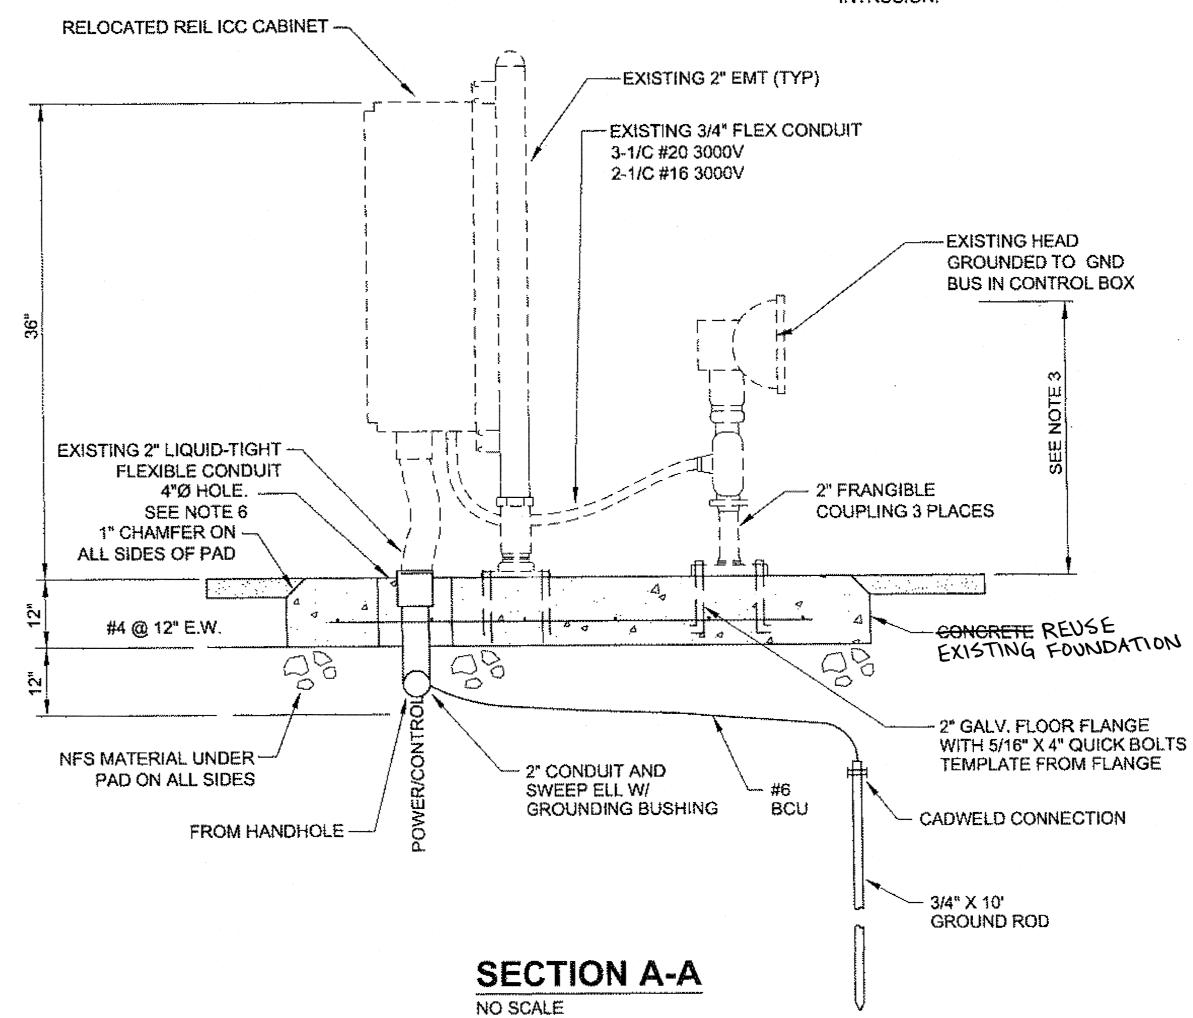

NUMENT". ALCAPS SET FLUSH TO GRADE. CARSONITE CABLE MARKER MARKS MONUMENT LOCATION.
- 3. BOTH REIL LAMP HEADS (IDENTIFIERS) SHALL BE WITHIN 3 FEET OF A HORIZONTAL PLANE THROUGH THE RUNWAY CENTERLINE, OR A MAXIMUM OF 3 FEET ABOVE THE SURROUNDING GRADE. THE IDENTIFIERS SHALL BE AIMED 15 DEGREES OUTWARD FROM THE RUNWAY CENTERLINE AND 10 DEGREES ABOVE THE HORIZONTAL. SEE REIL AIMING DETAIL, THIS SHEET.
- FIELD LOCATE FLOOR FLANGES FOR EMT SUPPORTS IN CONCRETE. SUPPORTS SHALL BE 1/2" DIAMETER, EPOXY TYPE CONCRETE ANCHORS, HILTI HVA ADHESIVE CAPSULE WITH SS ROD INSERT. EMBED IN CONCRETE 4-1/4".
- 5. THE LOCATION OF THE FLANGES FOR INDIVIDUAL CONTROL CABINET SUPPORTS SHALL BE BASED ON CONDUIT STUB UP LOCATION.
- 6. PROVIDE NON-SHRINKING CONCRETE GROUT AROUND CONDUITS TO PREVENT WATER INTRUSION.





#4 @ 12" EACH WAY— REUSE EXISTING FOUNDATIONS **FOUNDATION PLAN** NO SCALE -AIMING MONUMENT SEE NOTE 2. 15° AIMING ANGLE PARALLEL TO RWY CENTERLINE REIL ICC CABINENT FLASHER LIGHT UNIT -**REIL AIMING DETAIL** NO SCALE

Project As-Built Drawings have been reviewed by the Project Engineer and represent to the best of my knowledge,

D:\HN:H68363\PLANSET\68363\_U1-12\_ELEC.DWG

ADDENDOM NUMBER

ATTACHMENT NUMBER

RECORD OF REVISIONS

Wednesday, June 27, 2012 11:10:34 AM

DESCRIPTION

GRANTHAM, RICK L (DOT)

DATE



DESIGNED BY: N. GEARY

DRAWN BY: N. GEARY, R. GRANTHAM STATE OF ALASKA DEPARTMENT OF TRANSPORTATION

& PUBLIC FACILITIES
DESIGN & ENGINEERING SERVICES
DIVISION-SOUTHEAST REGION **HOONAH AIRPORT RUNWAY EXTENSION** PROJECT #68303

**RUNWAY 24 REIL DETAILS** 

PROJECT DESIGNATION A