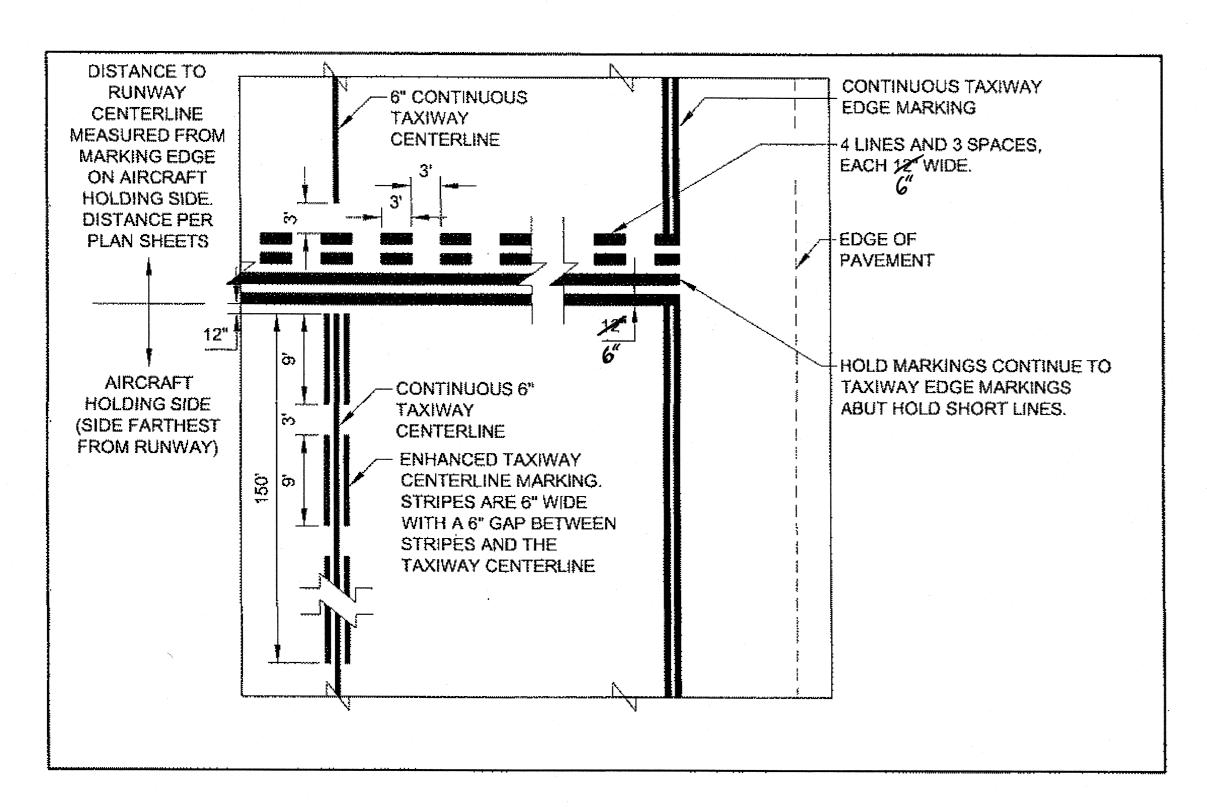

### DESIGN DESIGNATION

| AIRPORT REFERENCE CODE                       | B-II                                               |
|----------------------------------------------|----------------------------------------------------|
| AIRPORT TYPE                                 | COMMUNITY                                          |
| RUNWAY CATEGORY                              | SMALL AIRCRAFT ONLY                                |
| AIRPORT REFERENCE POINT<br>(ARP COORDINATES) | LATITUDE N 58° 05' 77"<br>LONGITUDE W 135° 24' 58" |
| RUNWAY 24 EXTENSION                          | 380 FT x 75 FT                                     |
| RUNWAY 6 / 24 ELEVATION                      | 19 FT (MSL)                                        |
| RSA EXTENSION                                | 300 FT X 150 FT BEYOND<br>RUNWAY 24 EXTENSION      |
| RUNWAY/TAXIWAY SURFACE                       | ASPHALT CONCRETE                                   |
| RUNWAY LIGHTING                              | MEDIUM INTENSITY RUNWAY<br>LIGHTING (MIRL)         |
| TAXIWAY LIGHTING                             | MEDIUM INTENSITY TAXIWAY<br>LIGHTING (MITL)        |
| FAA APPROACH AIDS                            | RUNWAY END IDENTIFIER LIGHTS                       |