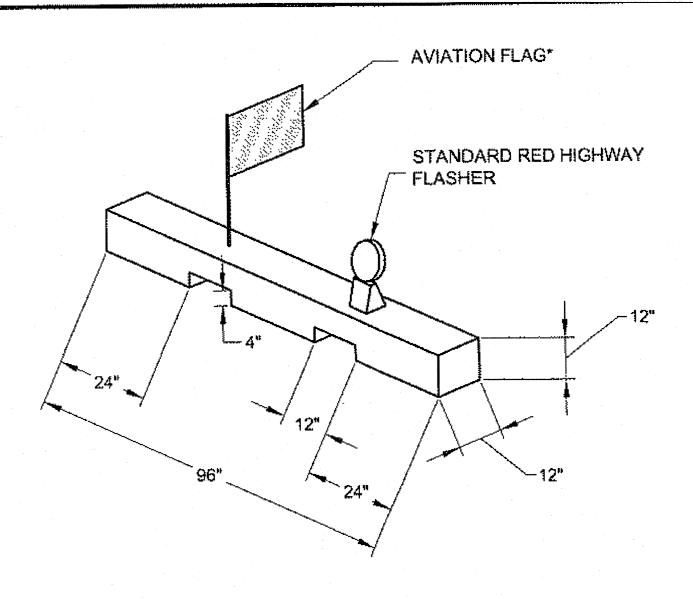

E RUNWAY OR TAXIWAY.
- 3. DISABLE AND PREVENT THE OPERATION OF RUNWAY EDGE LIGHTS, RUNWAY THRESHOLD LIGHTS, TAXIWAY EDGE LIGHTS, AND REILS WHICH FUNCTION IS TO IDENTIFY A CLOSED PORTION OF THE RUNWAY OR TAXIWAY.
- 4. INDICATE TEMPORARY THRESHOLD WITH REFLECTIVE MARKERS AS SHOWN ORIENT MARKERS SO THAT RED IS VISIBLE ON TAKEOFF AND THAT GREEN IS VISIBLE TO PILOTS APPROACHING TO LAND.

### **HAZARD MARKER BARRICADE NOTES:**

- BARRIERS SHALL BE IN PLACE TO LIMIT ACCESS TO THE CLOSED PORTION OF THE RUNWAY.
- BARRICADES SHALL BE OF THE LOW STYLE (LESS THAN 12") HIGH WHEN USED ADJACENT TO AN ACTIVE MOVEMENT AREA. THESE BARRICADES NEED TO BE MARKED AS SHOWN IN THE FIGURE.
- FLAGS SHALL ALTERNATE COLOR (ORANGE/WHITE) ON EACH BARRIER AS THEY ARE PLACED IN THE AIRPORT OPERATIONS AREA, IN SEQUENCE.



### HAZARD MARKER BARRICADE PREPARATION OF FLAG & FLASHER MOUNT DETAIL



### TEMPORARY RUNWAY CLOSURE LIGHTED VISUAL AID:

- 1. REFER TO AC 150/5345-55 FOR DETAILS AND SPECIFICATIONS FOR LIGHTED "X".
- 2. CROSSES SHALL HAVE A MEANS FOR ADJUSTING AND LEVELING TO ALLOW TILTING TO AN OPTIMUM ANGLE OF 5 DEGREES FROM VERTICAL.
- 3. PLACE CROSSES AT EACH END OF THE CLOSED RUNWAY ON THE RUNWAY DESIGNATION NUMBERS AND RUNWAY CENTERLINE.
- 4. LIGHTED "X" MARKINGS ARE FOR NIGHT TIME CLOSURES ONLY AND MUST BE COMPLETELY REMOVED FROM THE RUNWAY AND SAFETY AREAS PRIOR TO ANY NIGHTTIME EMERGENCY LANDINGS.

Project As-Built Drawings have been reviewed by the Project Engineer and represent to the best of my knowledge,

DO NOT SCALE FROM THESE DRAWINGS USE DIMENSIONS



STATE OF ALASKA DEPARTMENT OF TRA