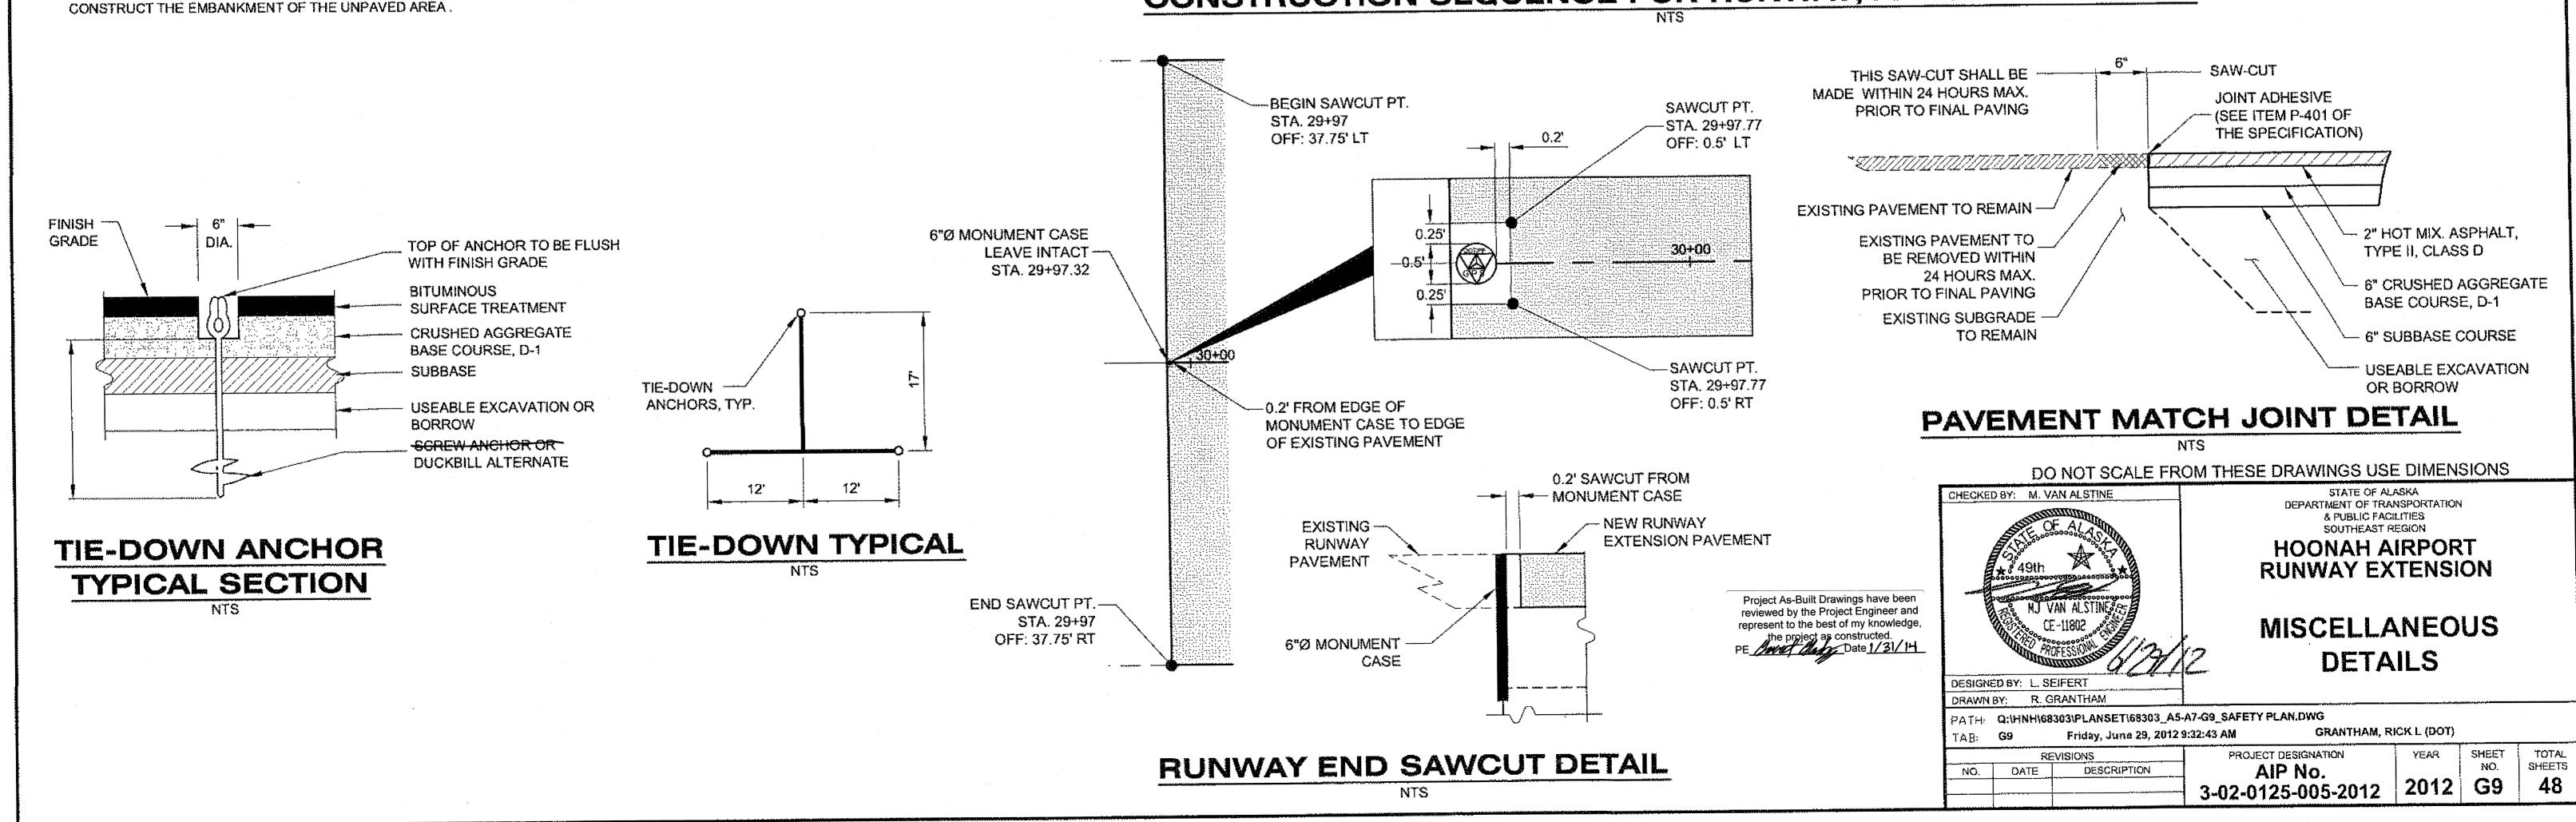

THAT WILL BECOME PAVED RUNWAY.
- A2. REMOVE SURCHARGE AS REQUIRED TO CONSTRUCT SURFACE LAYERS TO FINISHED GRADE.
- A3. USE REMOVED SURCHARGE MATERIAL TO FINISH CONSTRUCTING THE RSA EMBANKMENT. INSTALL RSA EMBANKMENT ANTICIPATING 1 FT. OF SETTLEMENT IN THE RUNWAY SURCHARGE. IF SETTLEMENT IS LESS THAN 1 FT., REMOVE EXCESS SURCHARGE TO THE UNPAVED APRON EXPANSION AREA.

### APRON EXPANSION PAVED AREA:

- B1. PLACE 3' DEEP SURCHARGE ON THE EMBANKMENT AND LEAVE IT IN PLACE FOR A MINIMUM OF 3 MONTHS.
- **B2.** ANTICIPATE 1' OF SETTLEMENT.
- B3. REMOVE SURCHARGE AS REQUIRED TO CONSTRUCT SURFACE LAYERS TO FINISHED GRADE.

### **APRON EXPANSION UNPAVED AREA:**

C1. SURCHARGE THAT IS REMOVED FROM APRON EXPANSION PAVED AREA, SHALL BE USED TO



### CONSTRUCTION SEQUENCE FOR RUNWAY, APRON EXPANSION





| SIGN SUMMARY |           |        |                 |                                                                   |  |  |  |  |
|--------------|-----------|--------|-----------------|-------------------------------------------------------------------|--|--|--|--|
| SIGN No.     | SIGN      | NUMBER | AREA<br>SQ. FT. | LOCATION                                                          |  |  |  |  |
| 1            | BOUNDARY  | 1      | 1.33            | LOCATED BY PROJECT ENGINEER & AIRPORT SAFETY AND SECURITY OFFICER |  |  |  |  |
| 2            | PERSONNEL | 2      | 16              | 1 EVERY 200' ON PERIMETER FENCE                                   |  |  |  |  |
| 3            | VEHICLES  | 2      | 16              | 2 EACH ON VEHICLE GATE