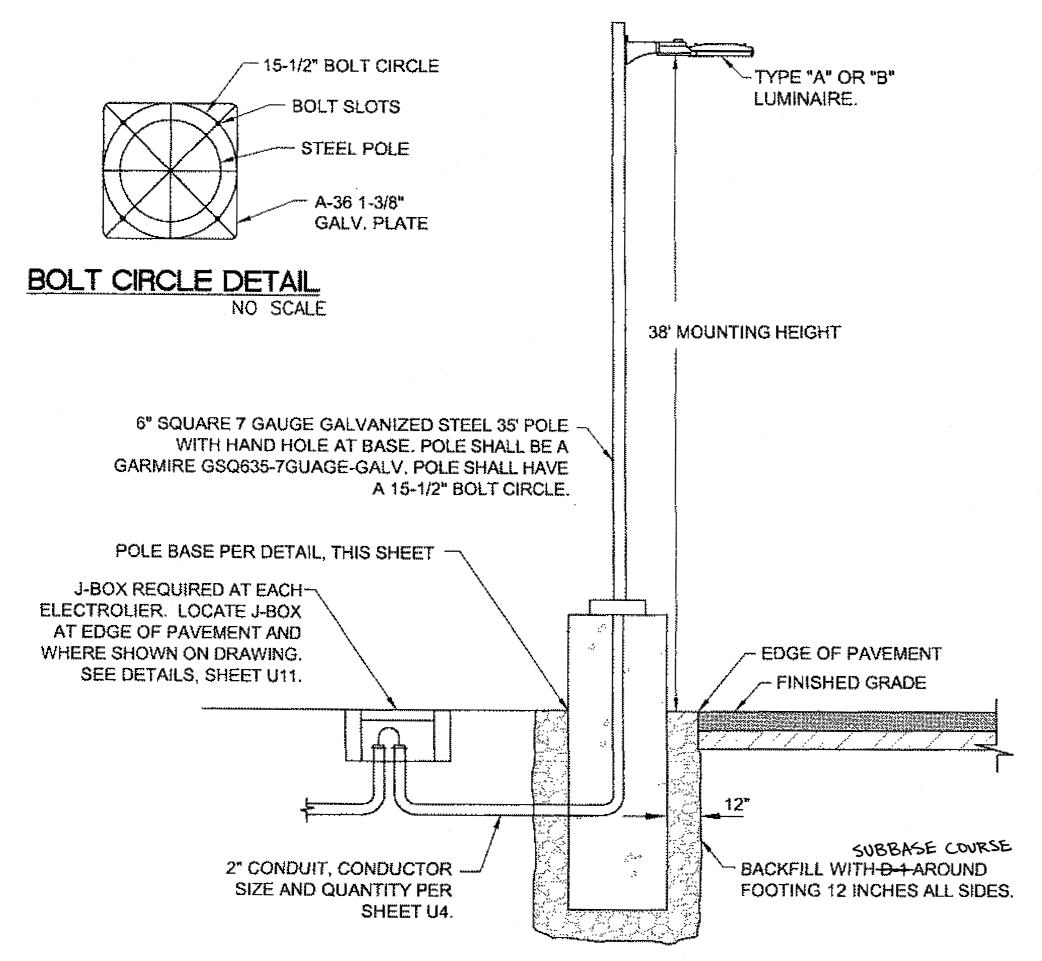

DRAWINGS.

3" TYP

ALL DIMENSIONS ARE MINIMUM.

MARKING TAPES (TERA TAPE OR

5. MAINTAIN 12 INCHES MINIMUM SEPARATION (ALL DIRECTIONS) BETWEEN POWER AND OTHER EXISTING CONDUITS, PIPES, ETC.

> Project As-Built Drawings have been reviewed by the Project Engineer and represent to the best of my knowledge, PE fame May Date 1/31/14

CHECKED BY: M. HANSEN



DESIGNED BY: N. GEARY DRAWN BY:

> STATE OF ALASKA DEPARTMENT OF TRANSPORTATION & PUBLIC FACILITIES
> DESIGN & ENGINEERING SERVICES

N. GEARY, R. GRANTHAM

DIVISION-SOUTHEAST REGION **HOONAH AIRPORT RUNWAY EXTENSION** PROJECT #68303

**MISCELLANEOUS PARKING LOT** 

LIGHTING DETAILS PROJECT DESIGNATION

AIP No. 3-02-0125-005-2012

YEAR STATE 2012 ALASKA SHEET NUMBER TOTAL SHEETS 48 **U11** 

DO NOT SCALE FROM THESE DRAWINGS USE DIMENSIONS



# PARKING LOT LIGHT POLE MOUNTING DETAIL

NOTES:

ALL SPLICES SHALL BE IN BASE OF POLE.

2) PROVIDE GROUNDING BUSHINGS ON CONDUIT.

- PROVIDE DOUBLE FUSED CONNECTOR KITS IN BASE OF POLE. SEC NO. 1791-DF OR EQUAL. FUSES SHALL BE BUSS KTK-5 FAST ACTING FERRULE TYPE OR APPROVED EQUAL.
- LOCATE THE CENTER OF THE LIGHT POLE PER ELECTROLIER

SUMMARY, THIS SHEET.

- SIZE POLE WITH MAST ARM AND LUMINAIRE FOR 100 MPH SUSTAINED WINDS WITH GUSTS TO 120 MPH.
- PROTECT ANCHOR BOLTS FROM PHYSICAL DAMAGE DURING CONSTRUCTION.

| LUMINAIRE SCHEDULE |                                                                                                       |                                                           |           |                                                 |  |
|--------------------|-------