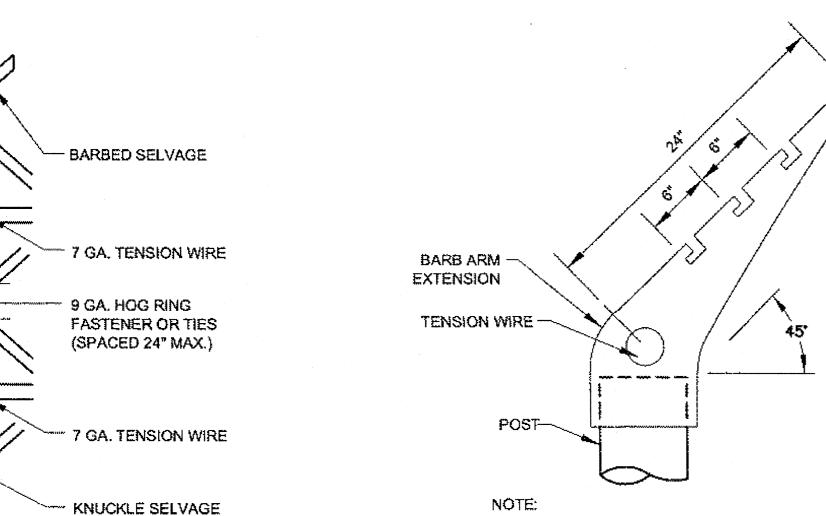

# HOONAH AIRPORT RUNWAY EXTENSION

PROJECT NO. 68303 AIP NO. 3-02-0125-005-2012

HOONAH