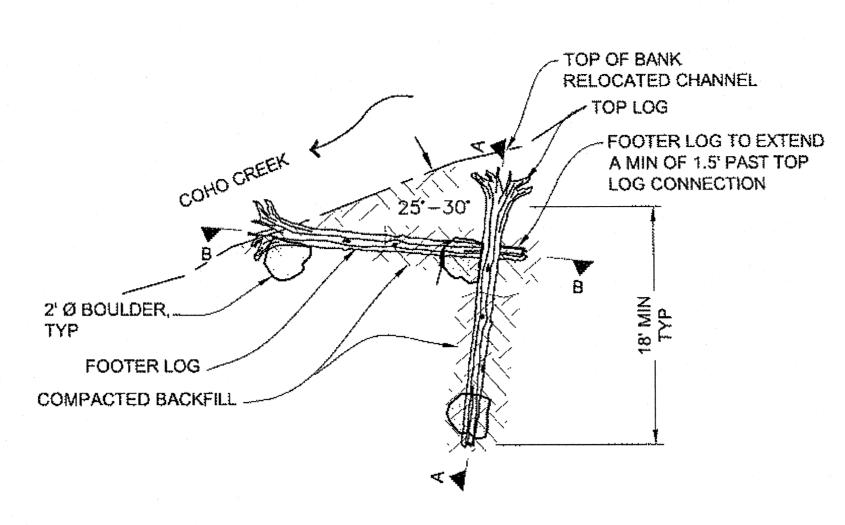

40 1241          | EA   | SHRUBS WILL BE PLANTED AROUND THE NEW APRON EXTENSION |  |  |  |  |



NO. DATE DESCRIPTION

### DO NOT SCALE FROM THESE DRAWINGS USE DIMENSIONS

STATE OF ALASKA
DEPARTMENT OF TRANSPORTATION
& PUBLIC FACILITIES
SOUTHEAST REGION
HOONAH AIRPORT
RUNWAY EXTENSION

MISCELLANEOUS SUMMARIES

PATH: Q:\HNH\68363\PLANSET\68303\_D1\_SUMS.DWG Friday, June 29, 2012 9:33:57 AM REVISIONS

GRANTHAM, RICK & (DOT) PROJECT DESIGNATION

AIP No. 3-02-0125-005-2012 2012 D1

YEAR \$HEET NO.

TOTAL SHEETS























### SECTION

### NOTES:

- A MAXIMUM OF 2 FOOTER LOGS SHALL BE USED TO SPAN EXISTING CHANNEL FULL WIDTH.
- 2. THE NUMBER OF TOP LOGS SHALL BE DETERMINED IN FIELD, NUMBER IS BASED ON THE REQUIRED NUMBER OF ROOT WAD FANS TO SPAN THE EXISTING CHANNEL, (~ 7 LOGS).





### PLAN

### **TYPE 1 NOTES:**

- EMBEDDED LOGS SHALL BE PLACED AT A 90° ANGLE TO EACH OTHER.
- 2. FOOTER LOG SHALL BE PLACED AT A 25° TO 30° ANGLE WITH THE CHANNEL BANK.
- 3. EACH LOG SHALL BE EMBEDDED A MINIMUM OF 1/2 THE LENGTH OF THE LOG.
- 4. EXCAVATE A "CRADLE" AREA ON THE FLOOD PLAIN TO PLACE LOGS. BURY ROOT WAD OF THE FOOTER MEMBER 1/3 THE FAN DIAMETER INTO THE FLOOD PLAIN.
- 5. CUT A 4" DEEP "U" SHAPED NOTCH IN THE FOOTER LOG TO CRADLE THE TOP LOG.





### **SECTION B-B**

LARGE WOODY DEBRIS- TYPE I STA 2+30 TO 2+50 LT



### PLAN

1. ALIGN THE FOOTER LOG STEM WITH THE CUT END OF THE DOWNSTREAM FOOTER LOG.



### LARGE WOODY DEBRIS- TYPE 2 3 STA 3+00 TO 4+00 LT

### **TYPE 2 NOTES:**

- 1. ROOT WADS SHALL CONSIST OF STOUT ROOT STRUCTURES THAT ARE AT LEAST 2 INCHES IN DIAMETER.