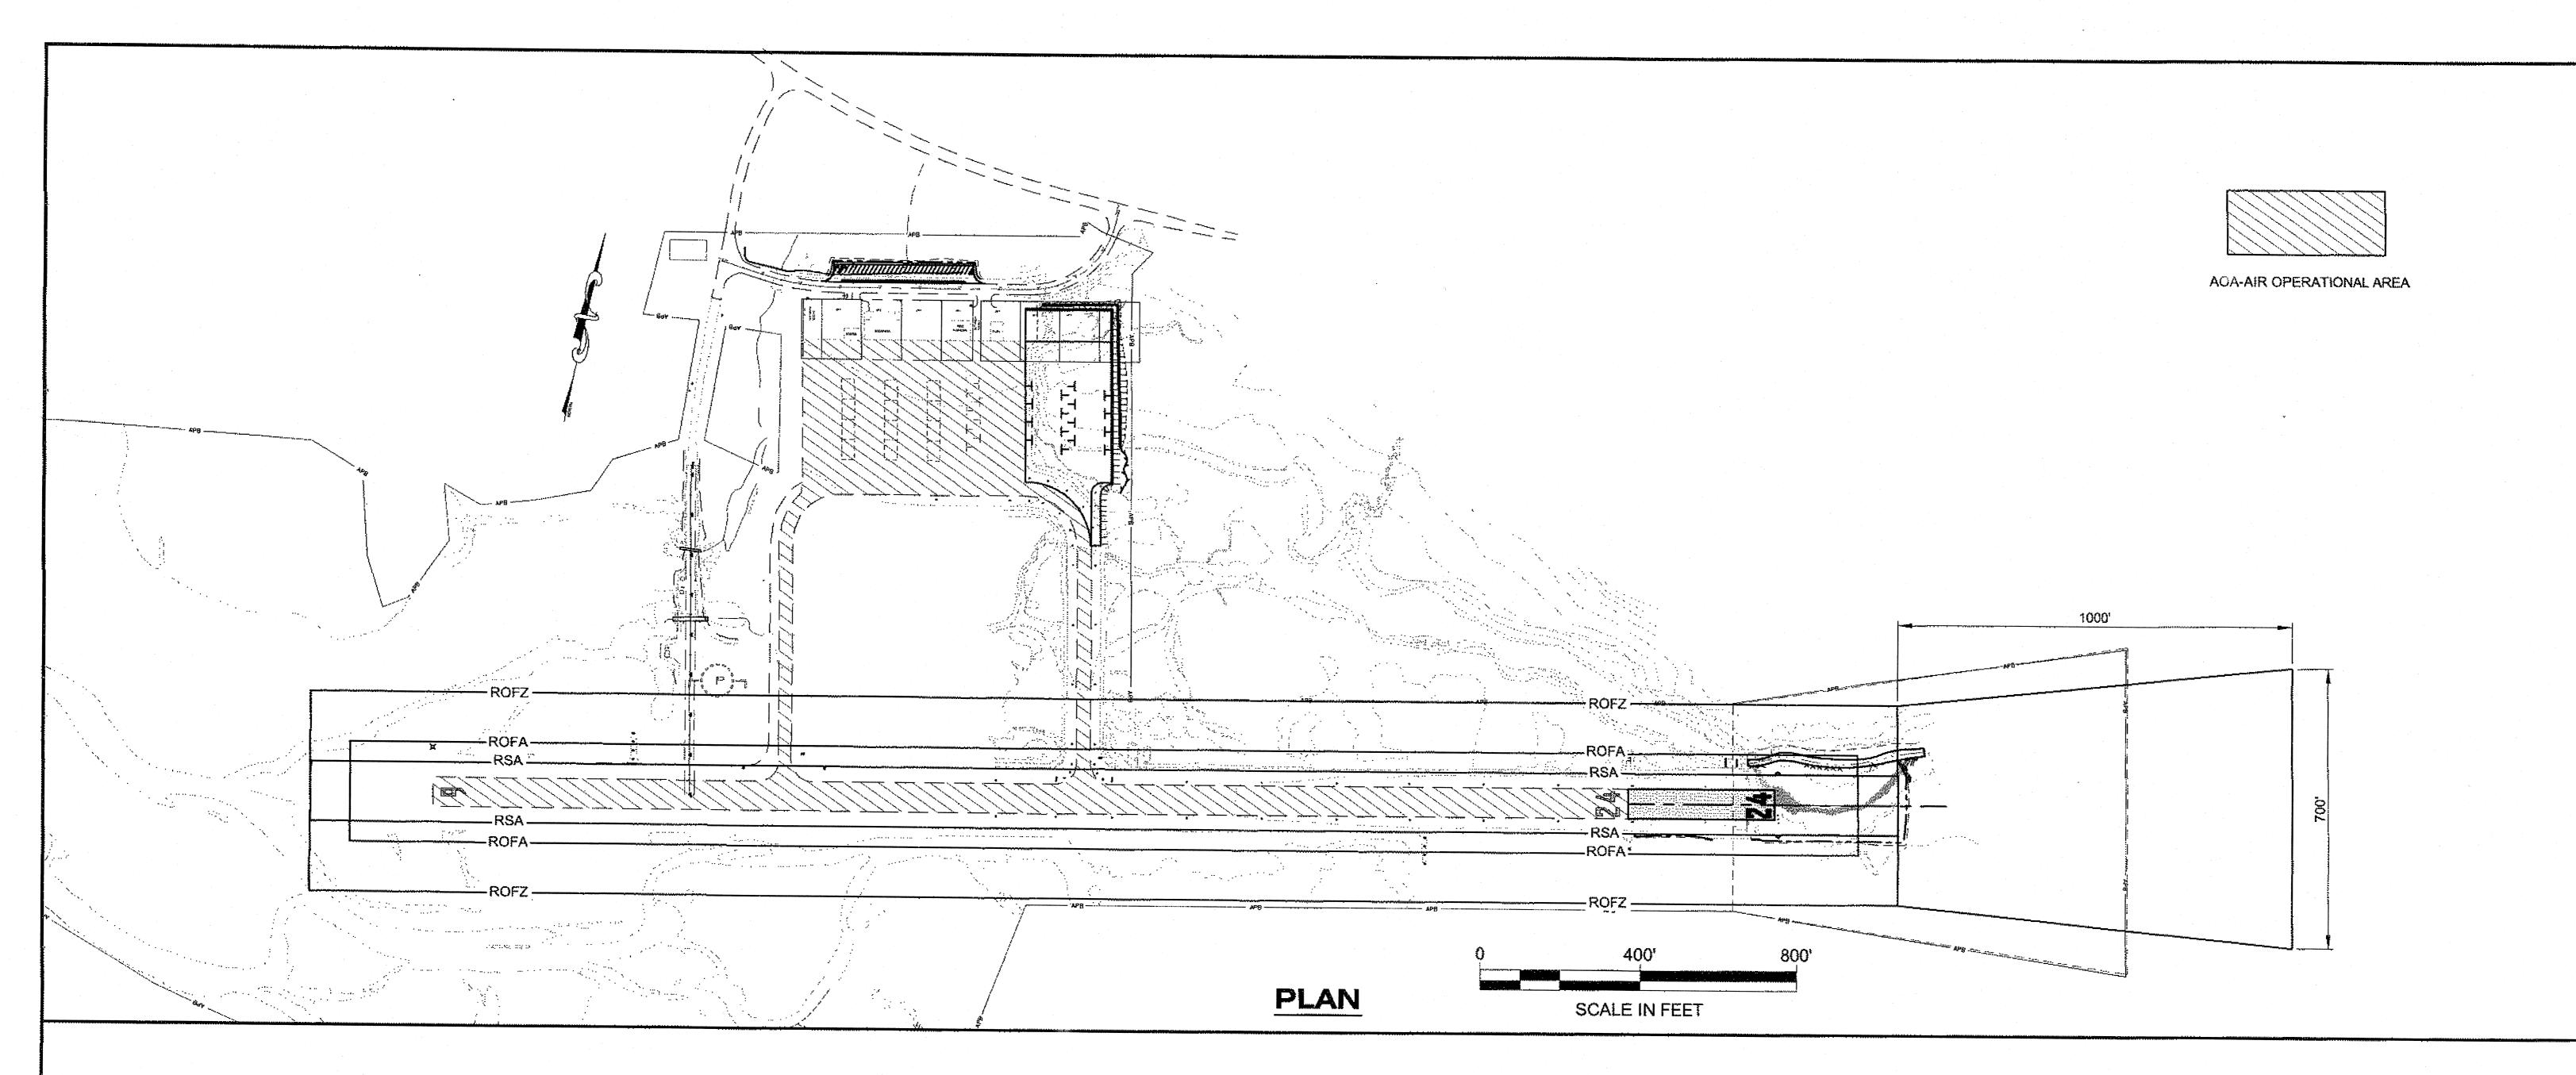

### DESIGN DESIGNATION

| AIRPORT REFERENCE CODE                       | B-II                                               |
|----------------------------------------------|----------------------------------------------------|
| AIRPORT TYPE                                 | COMMUNITY                                          |
| RUNWAY CATEGORY                              | SMALL AIRCRAFT ONLY                                |
| AIRPORT REFERENCE POINT<br>(ARP COORDINATES) | LATITUDE N 58° 05' 77"<br>LONGITUDE W 135° 24' 58" |
| RUNWAY 24 EXTENSION                          | 380 FT x 75 FT                                     |
| RUNWAY 6 / 24 ELEVATION                      | 19 FT (MSL)                                        |
| RSA EXTENSION                                | 300 FT X 150 FT BEYOND<br>RUNWAY 24 EXTENSION      |
| RUNWAY/TAXIWAY SURFACE                       | ASPHALT CONCRETE                                   |
| RUNWAY LIGHTING                              | MEDIUM INTENSITY RUNWAY<br>LIGHTING (MIRL)         |
| TAXIWAY LIGHTING                             | MEDIUM INTENSITY TAXIWAY<br>LIGHTING (MITL)        |
| FAA APPROACH AIDS                            | RUNWAY END IDENTIFIER LIGHTS                       |