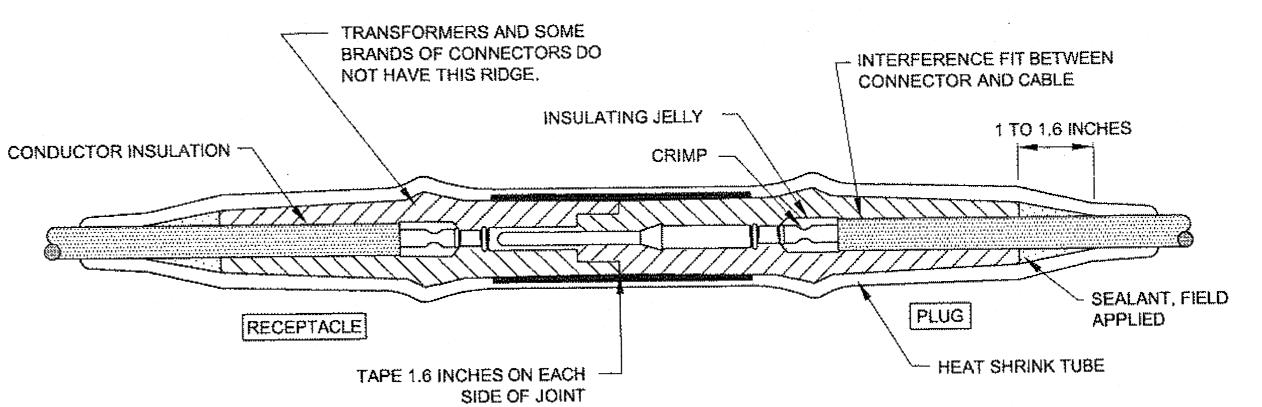

e, the project as constructed.

PE Lawring Date 1/31/14











SHEET NUMBER

SCALE IN FEET

DO NOT SCALE FROM THESE DRAWINGS USE DIMENSIONS

TOTAL SHEETS

48







| CIRCUIT SCHEDULE |                                           |                   |  |  |  |
|------------------|-------------------------------------------|-------------------|--|--|--|
| DESIGNATION      | CABLE/CONDUCTOR                           | PURPOSE           |  |  |  |
| 1                | NO. 6, 5 kV TYPE B<br>W/ 1 NO. 6 CU GND   | AIRFIELD LIGHTING |  |  |  |
| 2                | 2 NO. 6, 5 KV TYPE B<br>W/ 1 NO. 6 CU GND | AIRFIELD LIGHTING |  |  |  |



# NEW AIRFIELD SERIES CURRENT CIRCUIT

### NOTES:

1. COMPONENTS SHOWN WITH SOLID, DARK LINES ARE NEW. ALL COMPONENTS WITH LIGHT, DASHED LINES ARE EXISTING.



### L-823 CONNECTOR WATERPROOFING DETAIL

#### NOTES:

- 1. CLEAN THE CABLE THOROUGHLY 12 INCHES MIN. FROM THE END.
- 2. REMOVE INSULATION PER MANUFACTURER'S INSTRUCTIONS, DO NOT NICK THE CONDUCTOR. UTILIZE PENCILING TOOL.
- 3. INSTALL PIN AND / OR RECEPTACLE WITH A CRIMPING TOOL WHICH MUST BE COMPLETELY CLOSED BEFORE THE TOOL MAY BE REMOVED.
- 4. BE SURE CABLE AND CONNECTOR FITTINGS ARE CLEAN. COAT THE CABLE INSULATION WITH INSULATING JELLY FROM THE CONNECTOR.
- CAREFULLY INSERT CABLE INTO CONNECTOR TO THE PROPER DEPTH.
- SLIP 16 INCH LENGTH OF HEAT SHRINK TUBING ON TRANSFORMER LEAD. RANCHER TAPE KIT OR APPROVED EQUAL.
- 7. COMPLETE CONNECTION BY MATING THE PLUG AND RECEPTACLE. CAUTION: BE SURE THE CABLE DOES NOT SLIP OUT WHEN THE CONNECTION IS MADE.
- APPLY RUBBER TAPE AND VINYL TAPE O