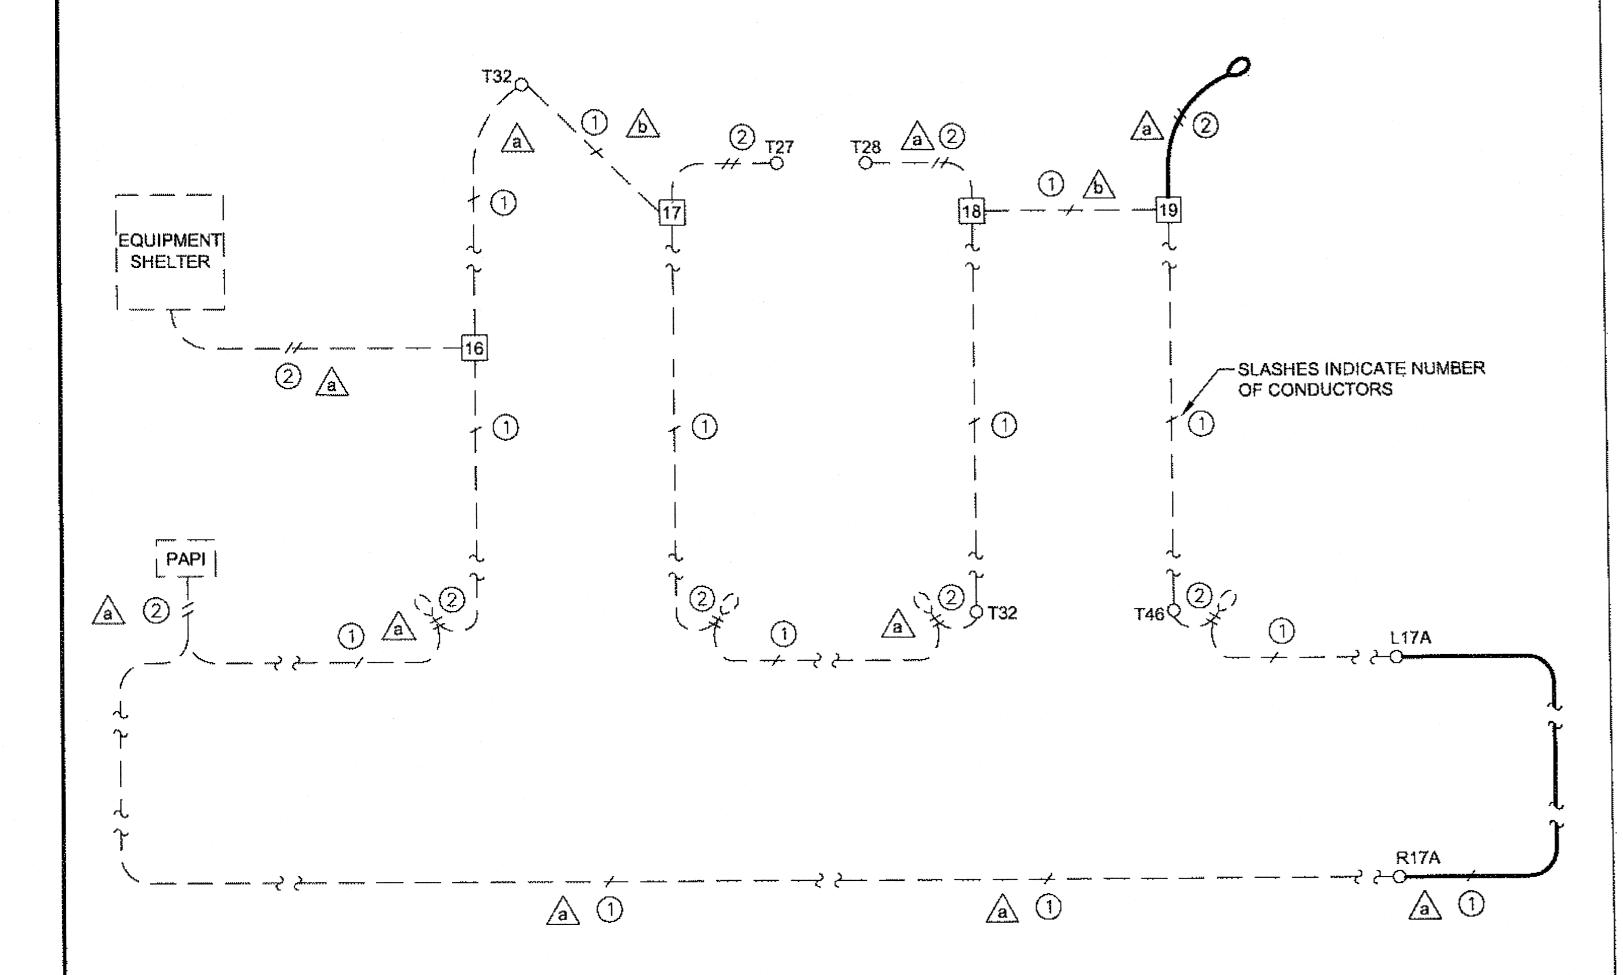

012 YEAR 2012 ALASKA SHEET NUMBER TOTAL SHEETS 48

Project As-Built Drawings have been reviewed by the Project Engineer and represent to the best of my knowledge, the project as constructed.

PE Lawring Date 1/31/14











SHEET NUMBER

SCALE IN FEET

DO NOT SCALE FROM THESE DRAWINGS USE DIMENSIONS

TOTAL SHEETS

48







| CIRCUIT SCHEDULE |                                           |                   |  |  |  |
|------------------|-------------------------------------------|-------------------|--|--|--|
| DESIGNATION      | CABLE/CONDUCTOR                           | PURPOSE           |  |  |  |
| 1                | NO. 6, 5 kV TYPE B<br>W/ 1 NO. 6 CU GND   | AIRFIELD LIGHTING |  |  |  |
| 2                | 2 NO. 6, 5 KV TYPE B<br>W/ 1 NO. 6 CU GND | AIRFIELD LIGHTING |  |  |  |



# NEW AIRFIELD SERIES CURRENT CIRCUIT

### NOTES:

1. COMPONENTS SHOWN WITH SOLID, DARK LINES ARE NEW. ALL COMPONENTS WITH LIGHT, DASHED LINES ARE EXISTING.



### L-823 CONNECTOR WATERPROOFING DETAIL

#### NOTES:

- 1. CLEAN THE CABLE THOROUGHLY 12 INCHES MIN. FROM THE END.
- 2. REMOVE INSULATION PER MANUFACTURER'S INSTRUCTIONS, DO NOT NICK THE CONDUCTOR. UTILIZE PENCILING TOOL.
- 3. INSTALL PIN AND / OR RECEPTACLE WITH A CRIMPING TOOL WHICH MUST BE COMPLETELY CLOSED BEFORE THE TOOL MAY BE REMOVED.
- 4. BE SURE CABLE AND CONNECTOR FITTINGS ARE CLEAN. COAT THE CABLE INSULATION WITH INSULATING JELLY FROM THE CONNECTOR.
- CAREFULLY INSERT CABLE INTO CONNECTOR TO THE PROPER DEPTH.
- SLIP 16 INCH LENGTH OF HEAT SHRINK TUBING ON TRANSFORMER LEAD. RANCHER TAPE KIT OR APPROVED EQUAL.
- 7. COMPL