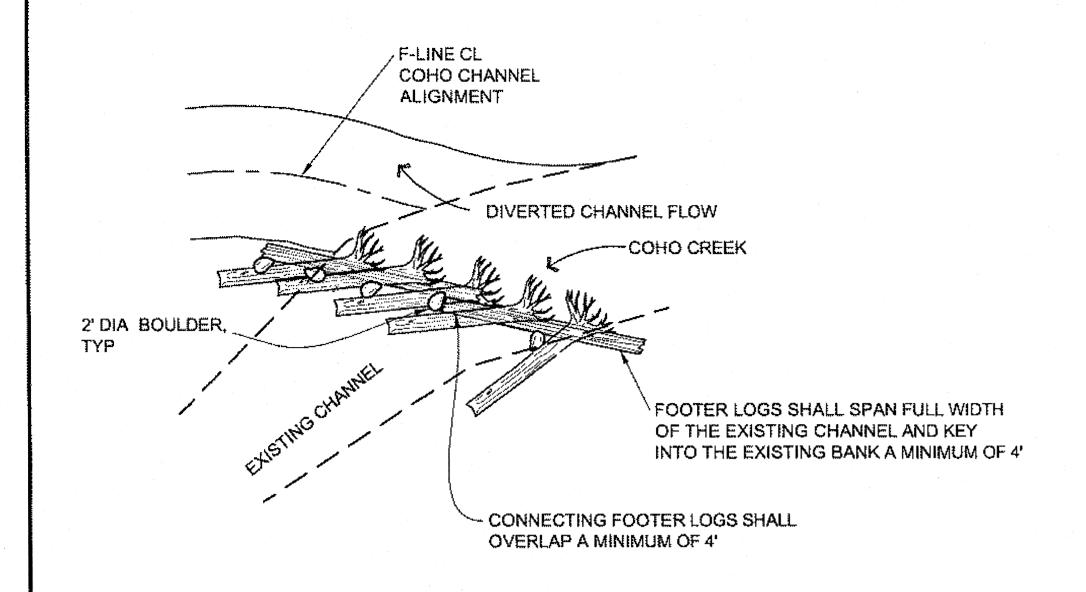

# State of Alaska

Department of Transportation and Public Facilities

Southeast Region

# HOONAH AIRPORT RUNWAY EXTENSION

PROJECT NO. 68303 AIP NO. 3-02-0125-005-2012

HOONAH