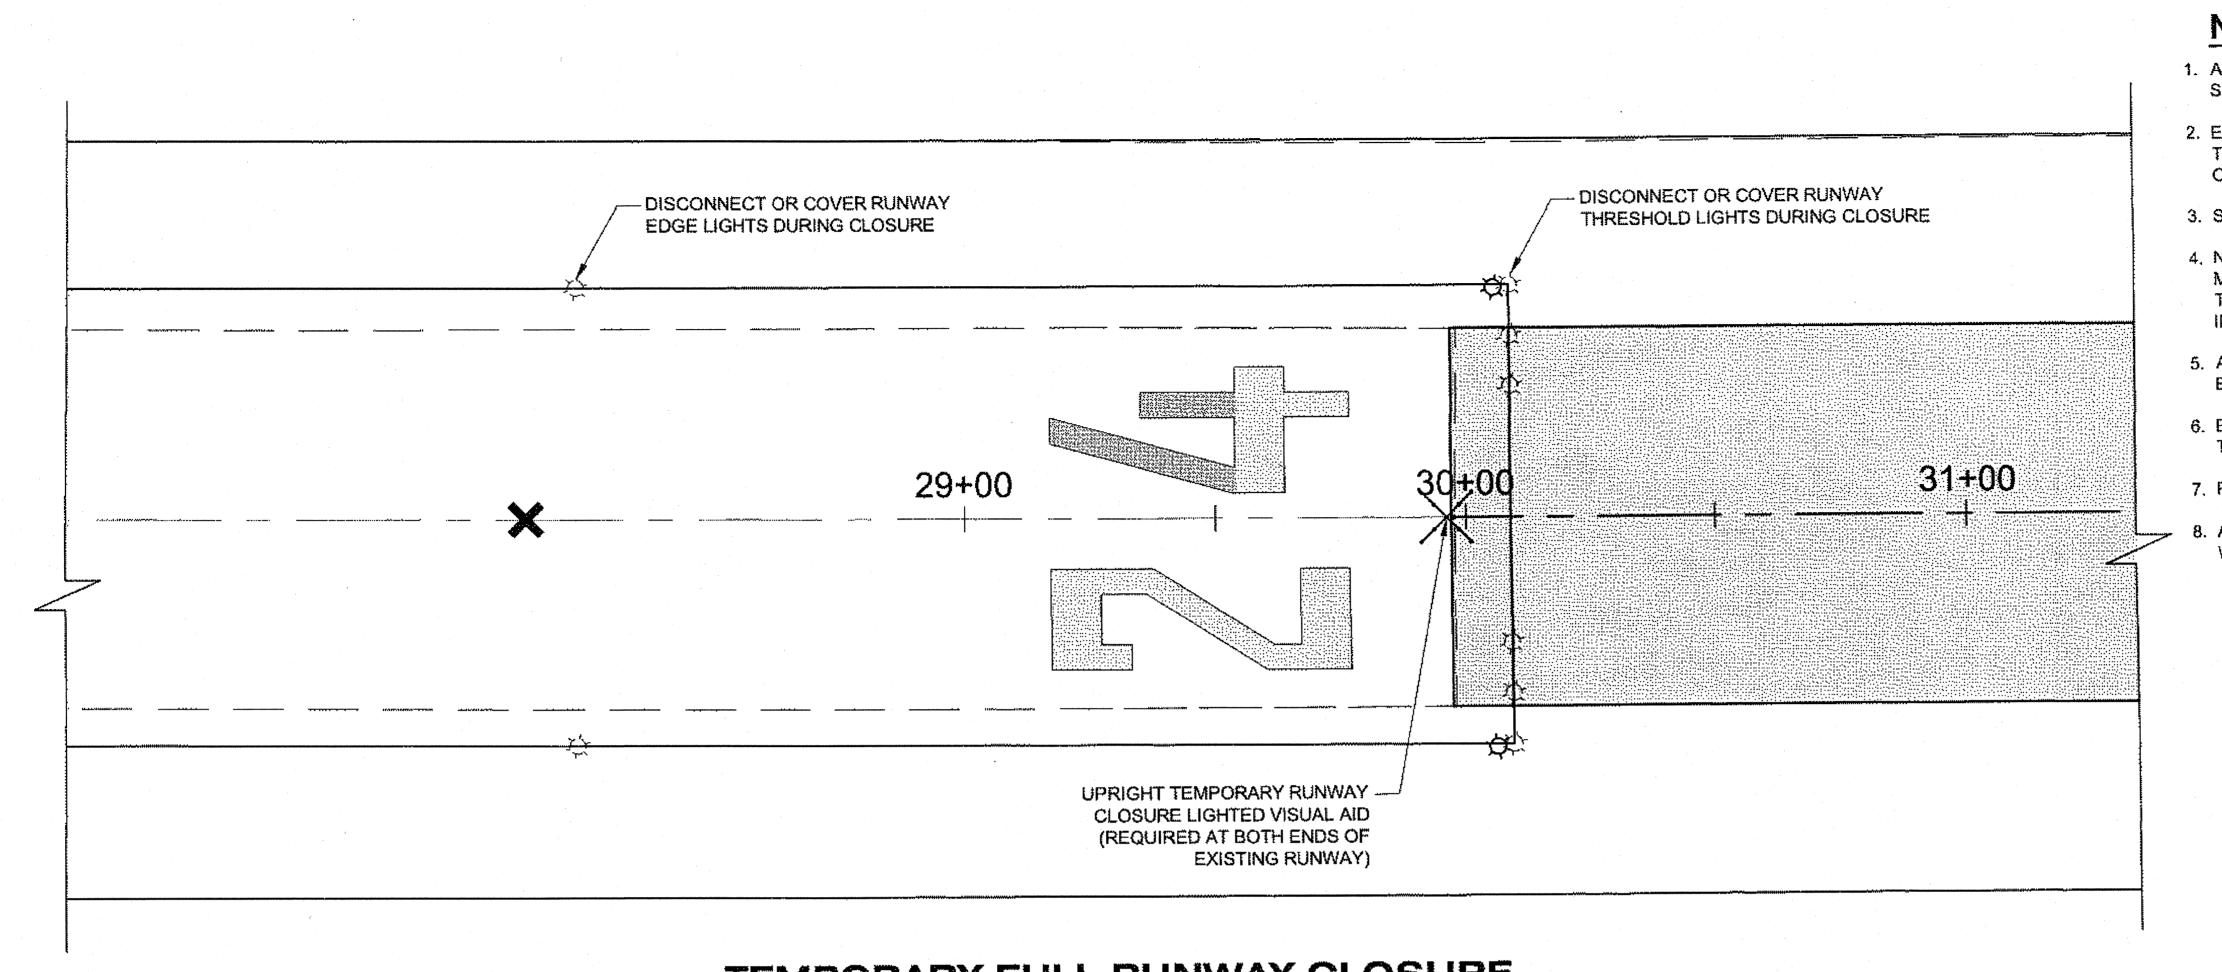

OFZ - OBSTACLE FREE ZONE -DIMENSIONS:

■ RWY 6/24--250' WIDE+200' OFF EACH END OF THE RUNWAY

ROFZ - OBSTACLE FREE AREA-DIMENSIONS:

• RWY 6/24--500' WIDE+300' OFF EACH END OF THE RUNWAY

Project As-Built Drawings have been reviewed by the Project Engineer and represent to the best of my knowledge, PE Market Market Date 1/31/14

### **OBSTACLE FREE ZONES**

RUNWAY 6-24 TYPICAL SECTION

DO NOT SCALE FROM THESE DRAWINGS USE DIMENSIONS



STATE OF ALASKA DEPARTMENT OF TRANSPORTATION & PUBLIC FACILITIES SOUTHEAST REGION

**HOONAH AIRPORT RUNWAY EXTENSION** 

SAFETY PLAN

SHEET

TOTAL

SHEETS

PATH: Q:\HNH\68303\PLANSET\68303\_A4\_SAFETY PLAN.DWG Friday, June 29, 2012 7:49:20 AM

GRANTHAM, RICK L (DOT)

REVISIONS PROJECT DESIGNATION YEAR NO. DATE DESCRIPTION AIP No. 3-02-0125-005-2012 2012 A4



### NOTES ON RUNWAY CLOSURES

- 1. ALL CLOSURES MUST BE CARRIED OUT IN ACCORDANCE WITH AN APPROVED, CURRENT SAFETY PLAN.
- 2. EMERGENCY AIRCRAFT ARRIVALS/DEPARTURES WILL REQUIRE THE CONTRACTOR TO OPEN THE FULL RUNWAY. THE CONTRACTOR WILL RECEIVE 15 MINUTES NOTICE. SEE SECTION 80-04 OF THE SPECIFICATIONS.
- 3. SCHEDULE ALL CLOSURES WITH THE ENGINEER.
- 4. NO PORTION OF THE RUNWAY MAY BE CLOSED UNTIL A NOTAM HAS BEEN ISSUED BY AIRPORT MANAGEMENT OR THE FAA, THE ENGINEER HAS AUTHORIZED THE CONTRACTOR TO WORK THERE, AND THE NECESSARY TEMPORARY MARKINGS, HAZARD BARRIERS AND LIGHTING ARE IN PLACE.
- 5. ALL EQUIPMENT SHALL BE PROPERLY EQUIPPED WITH MARKING AND LIGHTING REQUIRED BY AC 150/5210-5.
- 6. EDGE LIGHTS, REIL AND NAVAIDS SHALL BE COVERED OR DISABLED ON CLOSED PORTIONS OF THE RUNWAY AND