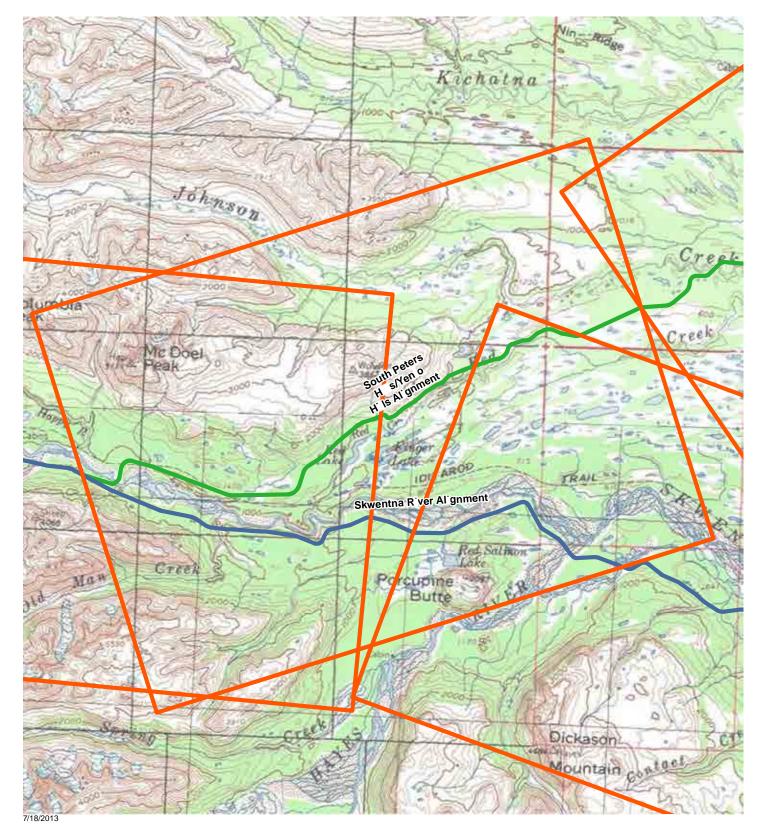

2 Miles

Map #: 2

West Susitna Access to Resource Development

USGS Quad: TALKEETNA A-3, A-4, and TYONEK D-5 Study Area Skwentna Alignment Inset Map Alignment Sections Skwentna River Alignment Beluga Alignment South Peters Hills/Yenlo Hills Alignment Deshka Alignment Susitna Crossing Alignment East Susitna Alignment