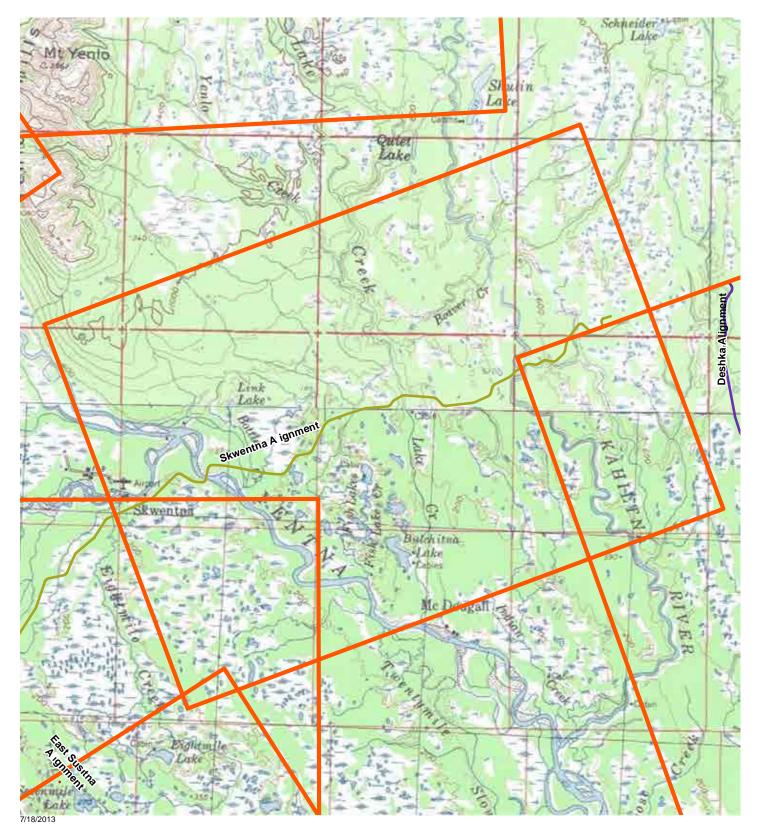

2 Miles

Map #: 2

West Susitna Access to Resource Development

USGS Quad: TALKEETNA A-3, A-4, and TYONEK D-5 Study Area Skwentna Alignment Inset Map Alignment Sections Skwentna River Alignment Beluga Alignment South Peters Hills/Yenlo Hills Alignment Deshka Alignment Susitna Crossing Alignment East Susitna Alignment