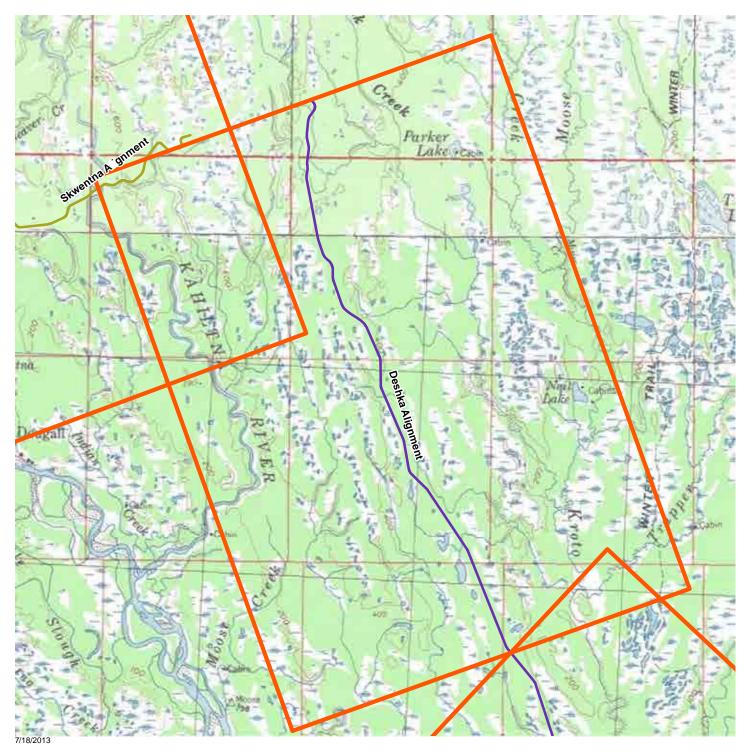

## Transportation Analysis Report

Appendix B: Proposed Access Routes Map Index

West Susitna Access to Resource Development

USGS Quad Index Map

West Susitna Access to Resource Development

USGS Quad: TALKEETNA A-2, A-3, and B-2 Study Area Skwentna Alignment Inset Map Alignment Sections Skwentna River Alignment Beluga Alignment South Peters Hills/Yenlo Hills Alignment Deshka Alignment Susitna Crossing Alignment East Susitna Alignment