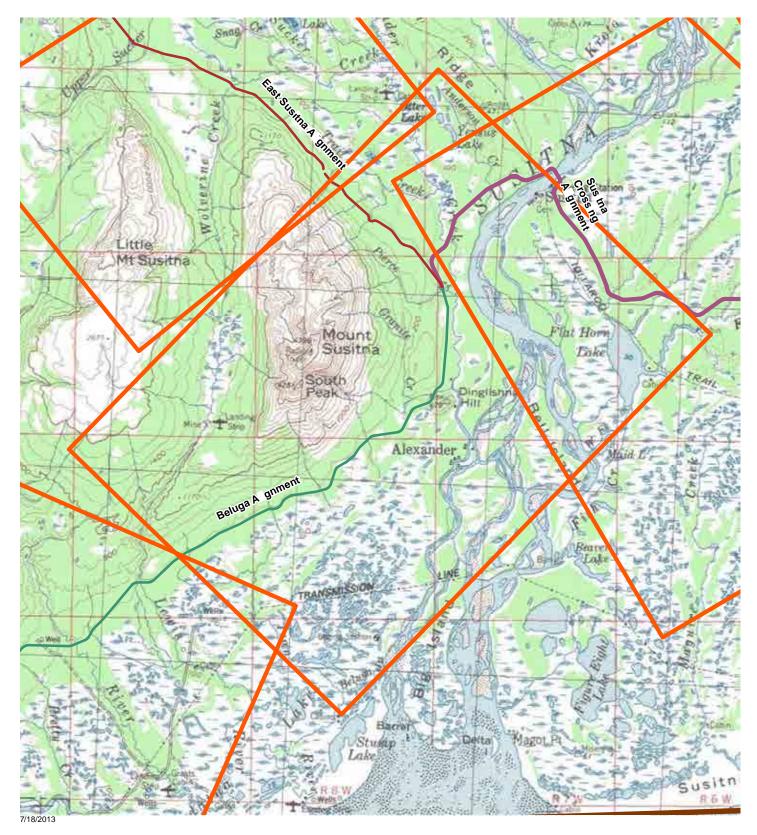

## Transportation Analysis Report

Appendix B: Proposed Access Routes Map Index

West Susitna Access to Resource Development

USGS Quad Index Map

West Susitna Access to Resource Development

USGS Quad: TALKEETNA A-2, A-3, and B-2 Study Area Skwentna Alignment Inset Map Alignment Sections Skwentna River Alignment Beluga Alignment South Peters Hills/Yenlo Hills Alignment Deshka Alignment Susitna Crossing Alignment East Susitna Alignment