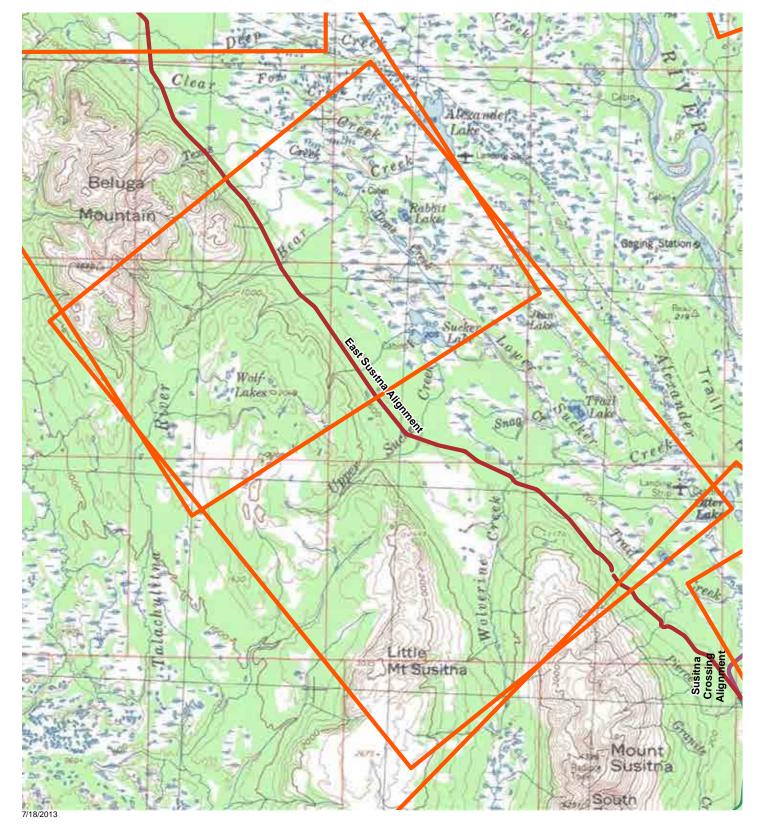

## Transportation Analysis Report

Appendix B: Proposed Access Routes Map Index

West Susitna Access to Resource Development

USGS Quad Index Map

West Susitna Access to Resource Development

USGS Quad: TALKEETNA A-2, A-3, and B-2 Study Area Skwentna Alignment Inset Map Alignment Sections Skwentna River Alignment Beluga Alignment South Peters Hills/Yenlo Hills Alignment Deshka Alignment Susitna Crossing Alignment East Susitna Alignment