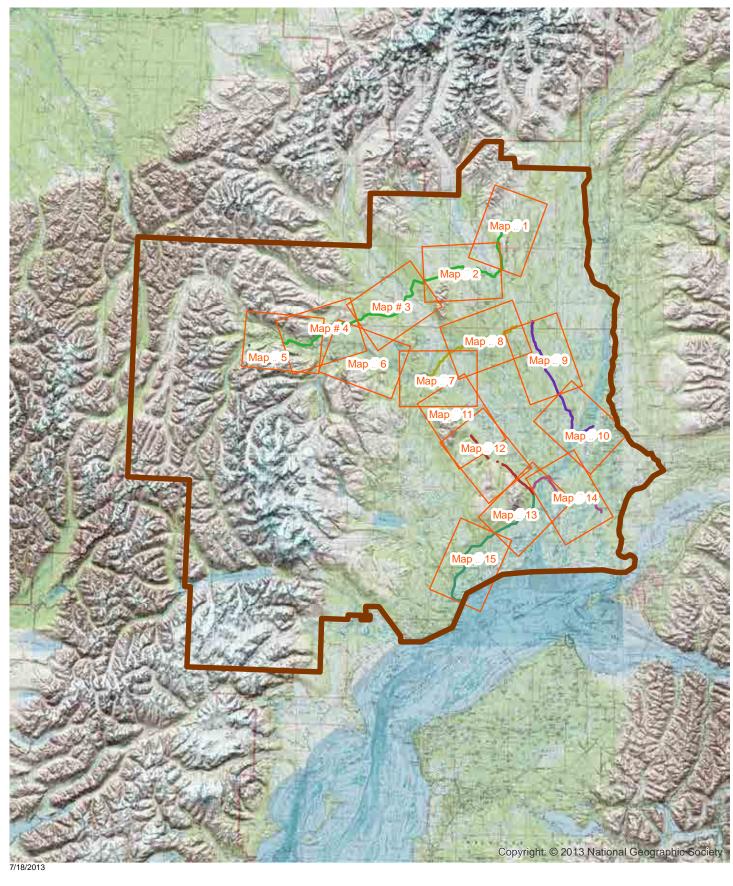

## Transportation Analysis Report

Appendix B: Proposed Access Routes Map Index

West Susitna Access to Resource Development

USGS Quad Index Map

West Susitna Access to Resource Development

USGS Quad: TALKEETNA A-2, A-3, and B-2 Study Area Skwentna Alignment Inset Map Alignment Sections Skwentna River Alignment Beluga Alignment South Peters Hills/Yenlo Hills Alignment Deshka Alignment Susitna Crossing Alignment East Susitna Alignment