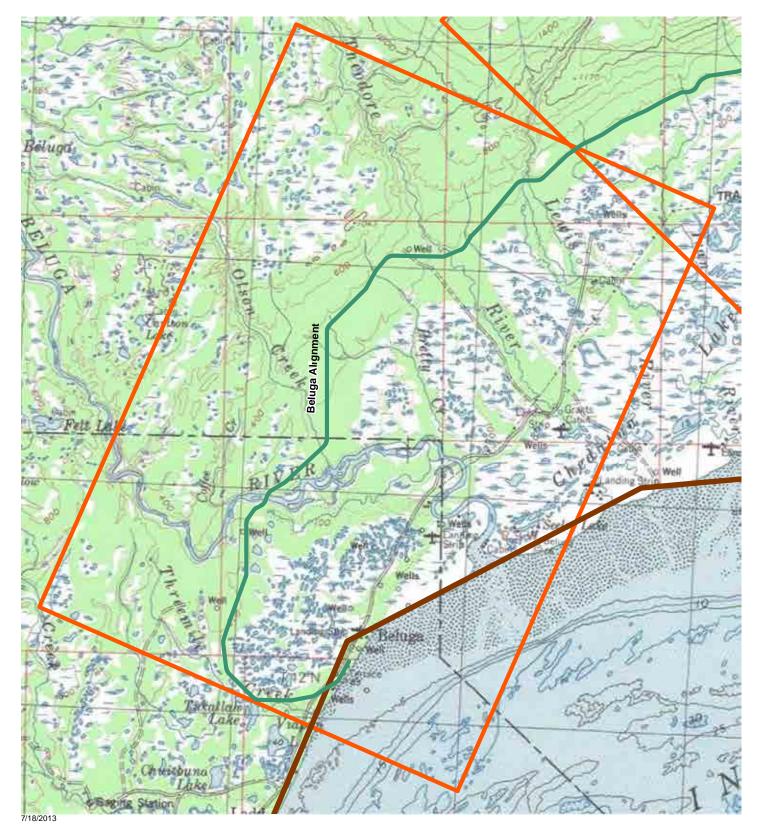

Appendix B: Proposed Access Routes Map Index



West Susitna Access to Resource Development



USGS Quad Index Map











West Susitna Access to Resource Development

USGS Quad: TALKEETNA A-2, A-3, and B-2 Study Area Skwentna Alignment Inset Map Alignment Sections Skwentna River Alignment Beluga Alignment South Peters Hills/Yenlo Hills Alignment Deshka Alignment Susitna Crossing Alignment East Susitna Alignment

2 Miles



Map #: 2



West Susitna Access to Resource Development

USGS Quad: TALKEETNA A-3, A-4, and TYONEK D-5 Study Area Skwentna Alignment Inset Map Alignment Sections Skwentna River Alignment Beluga Alignment South Peters Hills/Yenlo Hills Alignment Deshka Alignment Susitna Crossing Alignment East Susitna Alignment

3 Miles