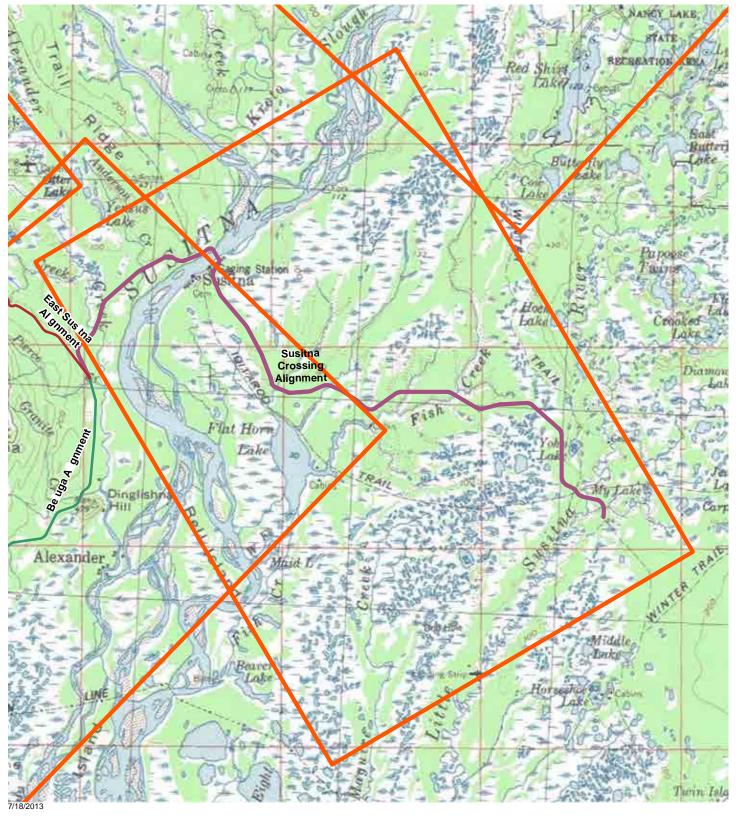

t



Appendix B: Proposed Access Routes Map Index



West Susitna Access to Resource Development



USGS Quad Index Map











West Susitna Access to Resource Development

USGS Quad: TALKEETNA A-2, A-3, and B-2 Study Area Skwentna Alignment Inset Map Alignment Sections Skwentna River Alignment Beluga Alignment South Peters Hills/Yenlo Hills Alignment Deshka Alignment Susitna Crossing Alignment East Susitna Alignment

2 Miles



Map #: 2



West Susitna Access to Resource Development

USGS Quad: TALKEETNA A-3, A-4, and TYONEK D-5 Study Area Skwentna Alignment Inset Map Alignment Sections Skwentna River Alignment Beluga Alignment South Peters Hills/Yenlo Hills Alignment Deshka Alignment Susitna Crossing Alignment East Susitna Alignment

3 Miles