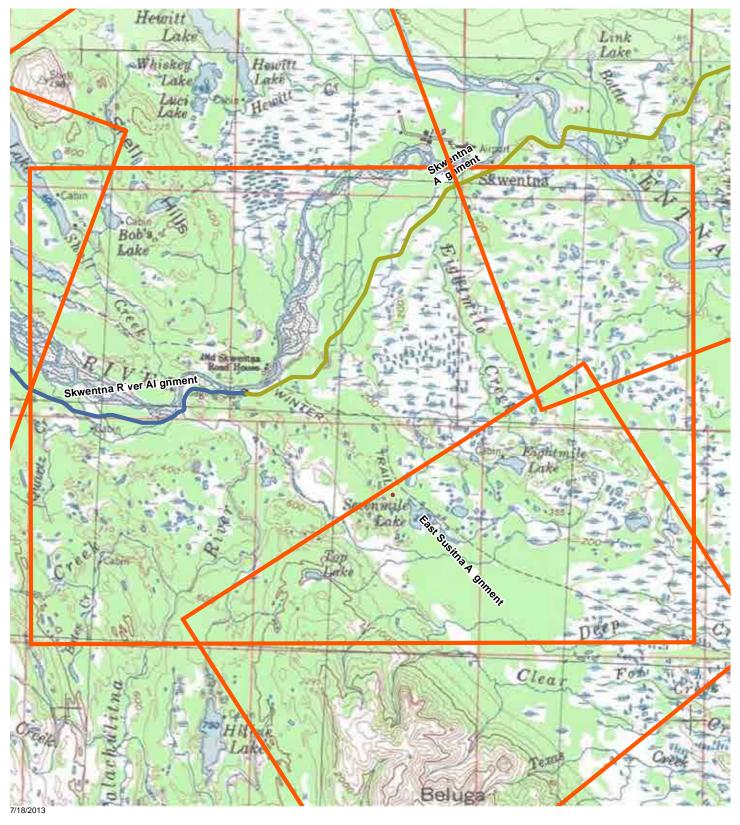

## Transportation Analysis Report

Appendix B: Proposed Access Routes Map Index

West Susitna Access to Resource Development

USGS Quad Index Map

West Susitna Access to Resource Development

USGS Quad: TALKEETNA A-2, A-3, and B-2 Study Area Skwentna Alignment Inset Map Alignment Sections Skwentna River Alignment Beluga Alignment South Peters Hills/Yenlo Hills Alignment Deshka Alignment Susitna Crossing Alignment East Susitna Alignment