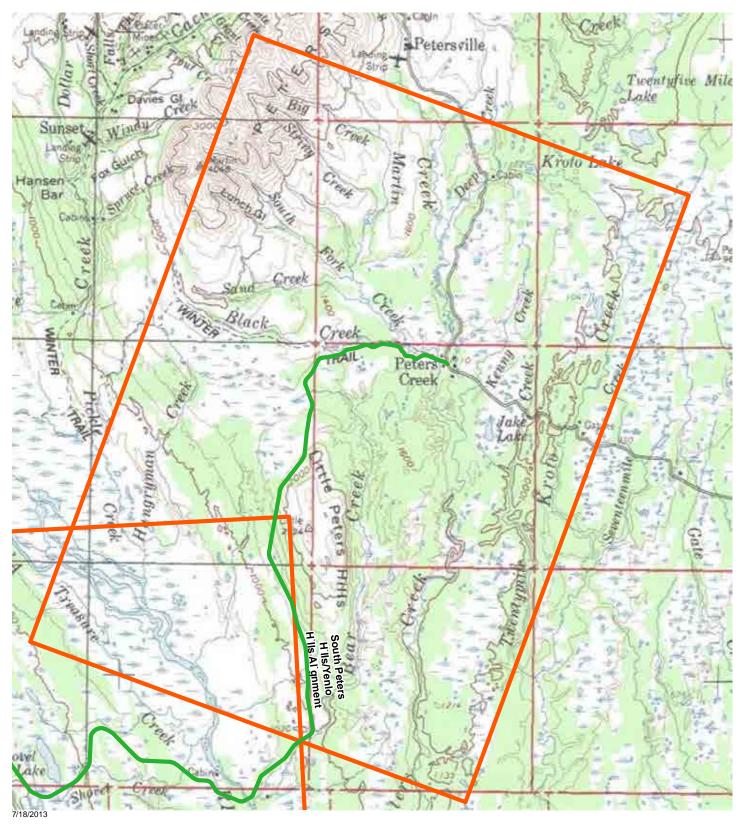

## Transportation Analysis Report

Appendix B: Proposed Access Routes Map Index

West Susitna Access to Resource Development

USGS Quad Index Map

West Susitna Access to Resource Development

USGS Quad: TALKEETNA A-2, A-3, and B-2 Study Area Skwentna Alignment Inset Map Alignment Sections Skwentna River Alignment Beluga Alignment South Peters Hills/Yenlo Hills Alignment Deshka Alignment Susitna Crossing Alignment East Susitna Alignment