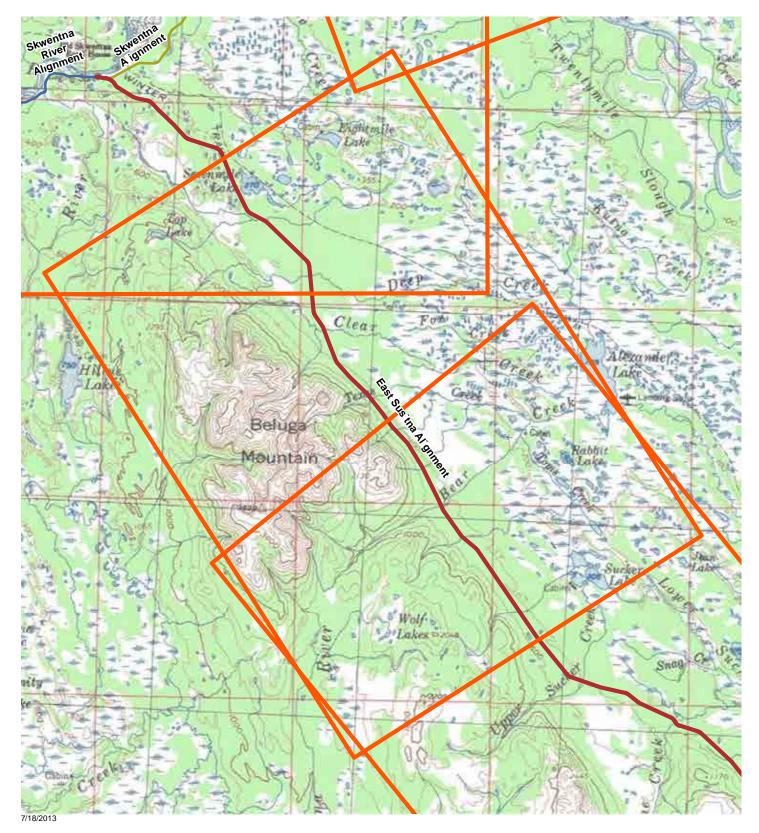

## Transportation Analysis Report

Appendix B: Proposed Access Routes Map Index

West Susitna Access to Resource Development

USGS Quad Index Map

West Susitna Access to Resource Development

USGS Quad: TALKEETNA A-2, A-3, and B-2 Study Area Skwentna Alignment Inset Map Alignment Sections Skwentna River Alignment Beluga Alignment South Peters Hills/Yenlo Hills Alignment Deshka Alignment Susitna Crossing Alignment East Susitna Alignment