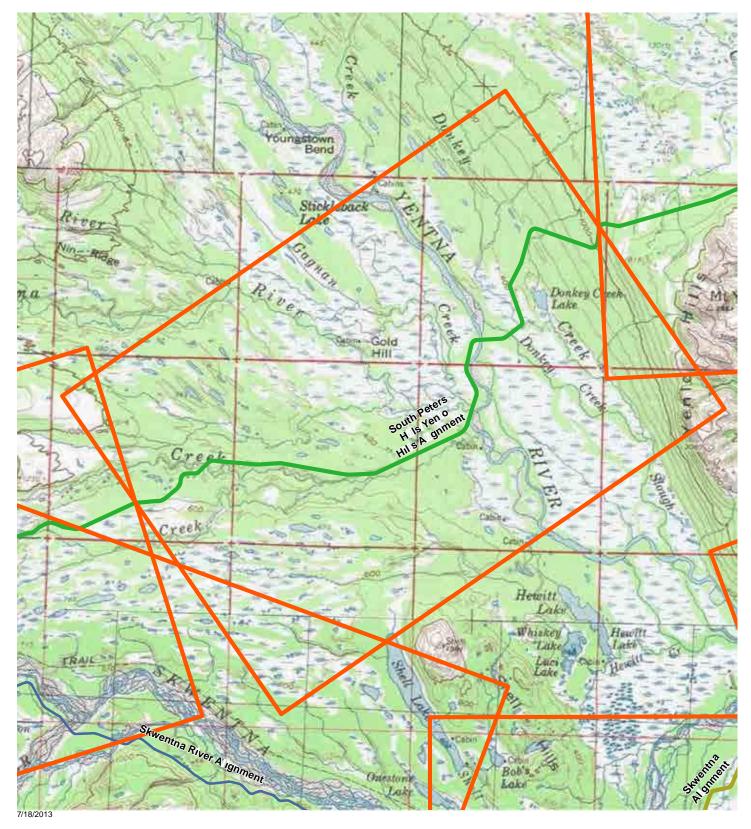

2 Miles

Map #: 2

West Susitna Access to Resource Development

USGS Quad: TALKEETNA A-3, A-4, and TYONEK D-5 Study Area Skwentna Alignment Inset Map Alignment Sections Skwentna River Alignment Beluga Alignment South Peters Hills/Yenlo Hills Alignment Deshka Alignment Susitna Crossing Alignment East Susitna Alignment