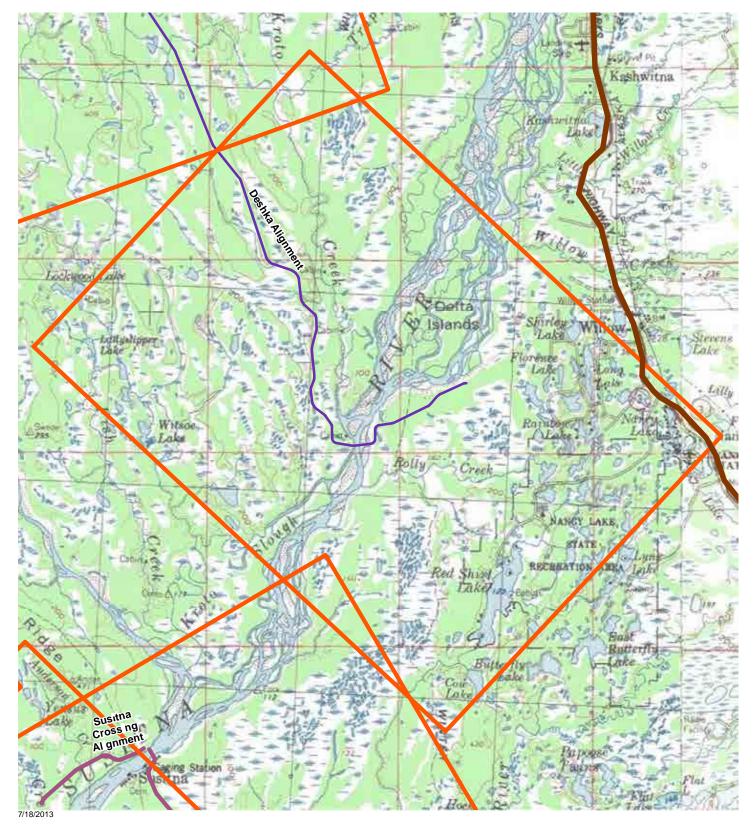

## Transportation Analysis Report

Appendix B: Proposed Access Routes Map Index

West Susitna Access to Resource Development

USGS Quad Index Map

West Susitna Access to Resource Development

USGS Quad: TALKEETNA A-2, A-3, and B-2 Study Area Skwentna Alignment Inset Map Alignment Sections Skwentna River Alignment Beluga Alignment South Peters Hills/Yenlo Hills Alignment Deshka Alignment Susitna Crossing Alignment East Susitna Alignment