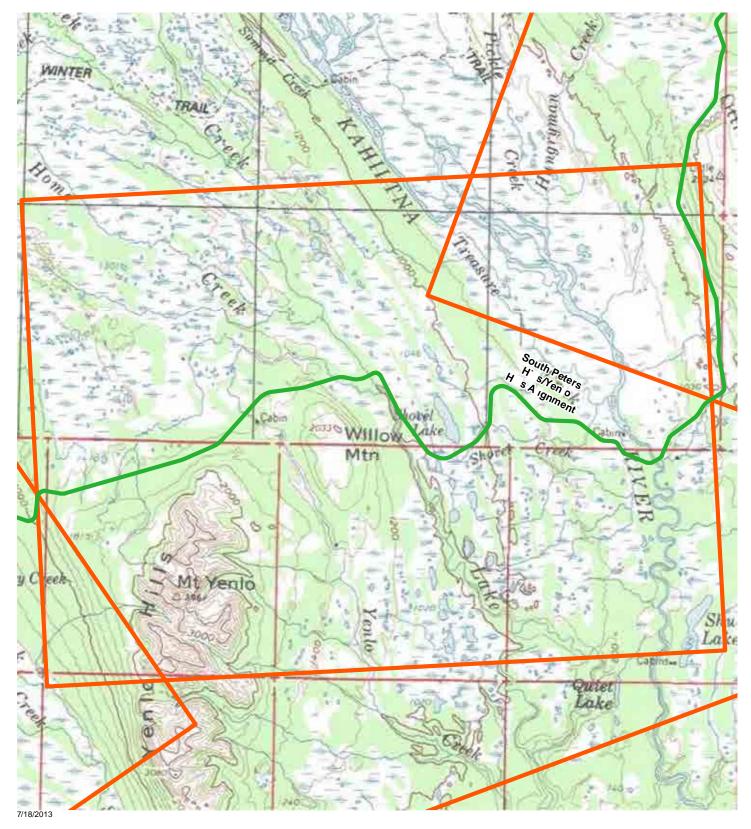

## Transportation Analysis Report

Appendix B: Proposed Access Routes Map Index

West Susitna Access to Resource Development

USGS Quad Index Map

West Susitna Access to Resource Development

USGS Quad: TALKEETNA A-2, A-3, and B-2 Study Area Skwentna Alignment Inset Map Alignment Sections Skwentna River Alignment Beluga Alignment South Peters Hills/Yenlo Hills Alignment Deshka Alignment Susitna Crossing Alignment East Susitna Alignment