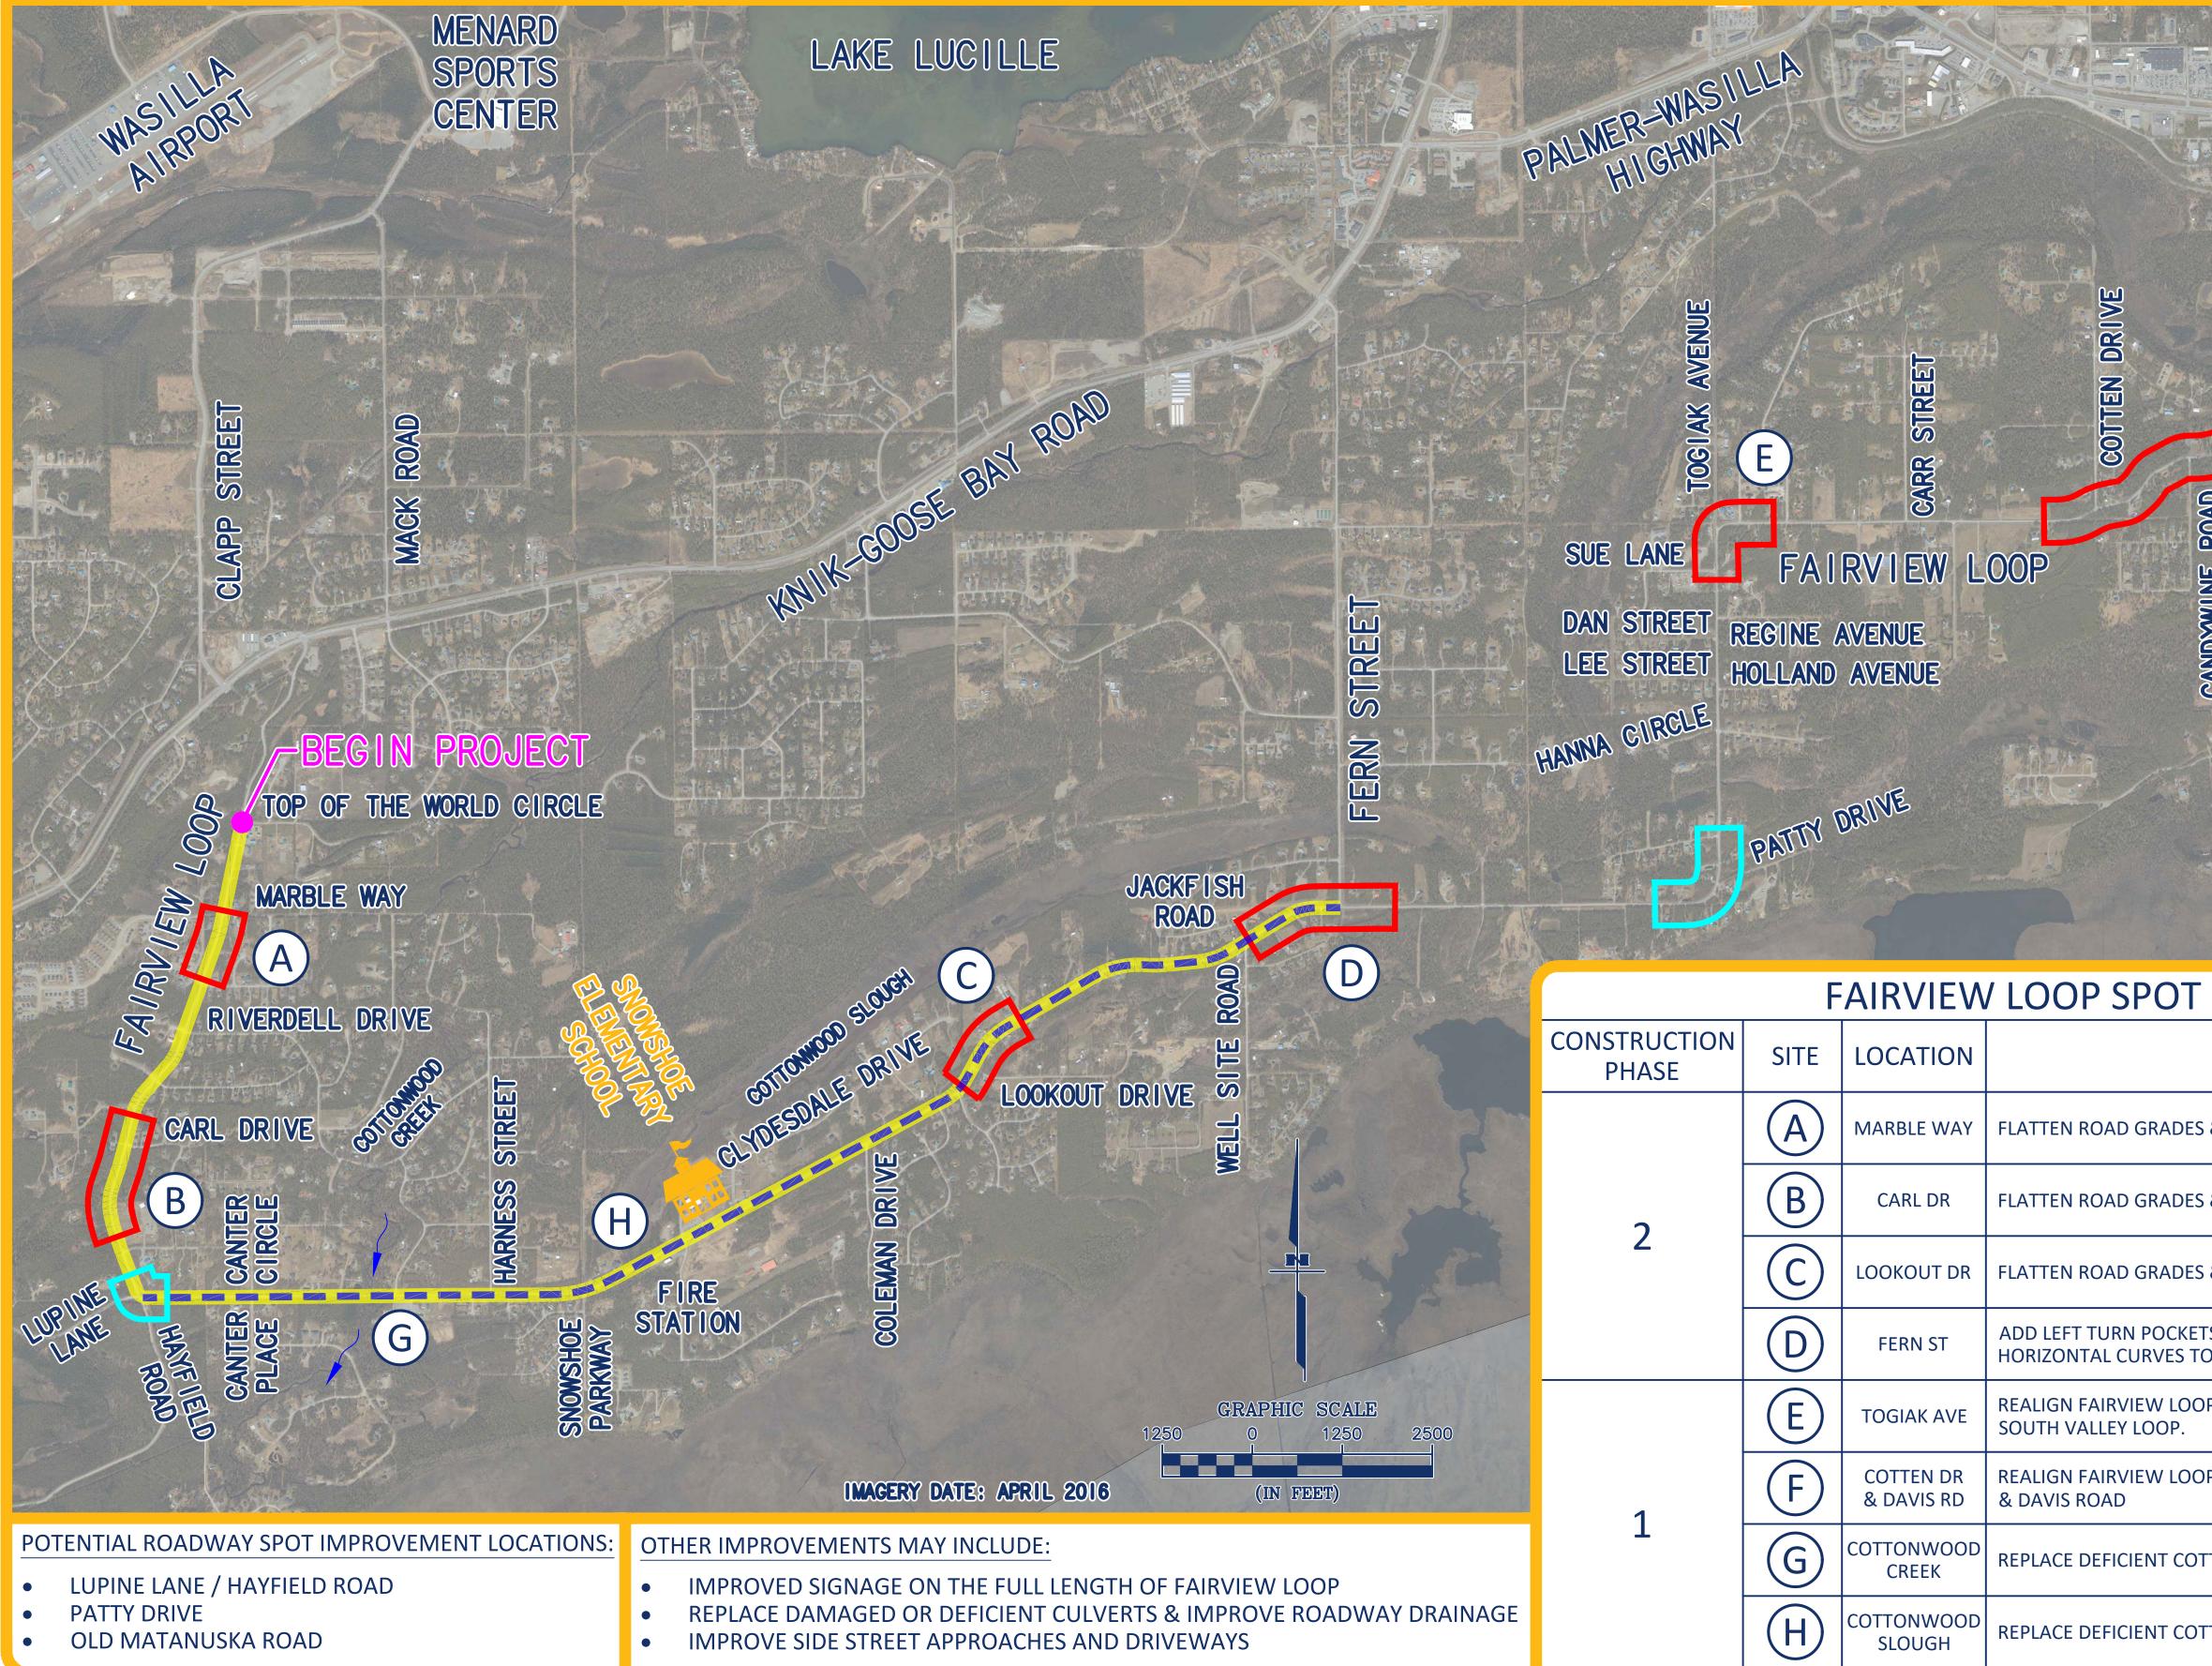

## FAIRVIEW LOOP PATHWAY & SAFETY IMPROVEMENTS

Project Number: NFHWY00748

|   | END PROJECT<br>PARKS HIGHWAY<br>FIREWEED ROAD<br>RANUSKA<br>SNA RAILROAD | ABBY BOULEVARD |
|---|--------------------------------------------------------------------------|----------------|
| F | TINLU LANE                                                               | ABBY BC        |

## LEGEND

| ~ ~ ~ |
|-------|
|       |
|       |

ROADWAY SPOT IMPROVEMENTS

- POTENTIAL ROADWAY SPOT IMPROVEMENTS
- **ROADWAY REHABILITATION 3.4 MILES**
- SEPARATED PATHWAY 4.8 MILES

## FAIRVIEW LOOP SPOT IMPROVEMENT LOCATIONS

## IMPROVEMENT DESCRIPTION

FLATTEN ROAD GRADES & IMPROVE INTERSECTION SIGHT DISTANCE AT MARBLE WAY.

FLATTEN ROAD GRADES & HORIZONTAL CURVES TO IMPROVE INTERSECTION SIGHT DISTANCE AT CARL DRIVE.

FLATTEN ROAD GRADES & IMPROVE INTERSECTION SIGHT DISTANCE AT LOOKOUT DRIVE.

ADD LEFT TURN POCKETS ON BOTH FAIRVIEW LOOP AND FERN STREET. FLATTEN ROAD GRADES & HORIZONTAL CURVES TO IMPROVE INTERSECTION SIGHT DISTANCE AT FERN STREET.

REALIGN FAIRVIEW LOOP & IMPROVE INTERSECTION SIGHT DISTANCE AT SUE LANE, TOGIAK AVENUE, AND

REALIGN FAIRVIEW LOOP & IMPROVE INTERSECTION SIGHT DISTANCE AT COTTEN DRIVE, CANDYWINE ROAD,

REPLACE DEFICIENT COTTONWOOD CREEK CULVERT

REPLACE DEFICIENT COTTONWOOD SLOUGH CULVERT