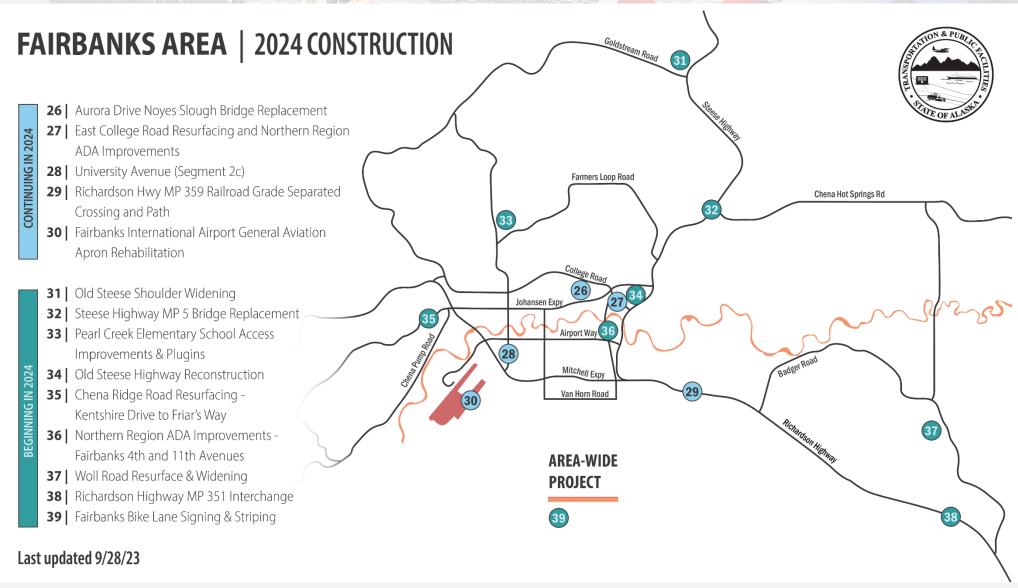

## Alaska DOT&PF 2024 - Northern Region Construction Projects

#### **NORTHERN REGION** | 2024 CONSTRUCTION UTQIAĠVIK = 1 | Point Hope Airport Realignment **DEADHORSE** 2 | Noorvik Airport Rehabilitation **3** | Selawik Barge Landing Access Road & Boardwalk Improvements POINT HOPE **4** St. Mary's Airport Improvements **5** Dalton Highway MP 289-305 Rehabilitation 6 Dalton Highway MP 18-37 Reconstruction **7** Elliott Highway MP 51-63 Reconstruction 8 | Nenana Totchaket Road NOORVIK **SELAWIK 9** Healy Spur Road **KOTZEBUE CHALKYITSIK** 10 | Richardson Highway MP 233 Bear Creek Bridge Replacement BUCKLAND 14 **11** Alaska Highway MP 1235-1251 Rehabilitation 12 | Edgerton Highway MP 24-29 Resurfacing 13 | Kotzebue to Cape Blossom Road - Stage II NOME **14** | Buckland Airport Improvements FAIRBANKS 15 | Kougarok Highway MP 79.5 Culvert Replacement **16** | Seppala Drive Upgrade 17 | Shageluk Airport Access Road Improvements **SHAGELUK 18** | Marshall Airport Improvements ST. MARY'S MARSHALL **19** | Chalkyitsik Airport Improvements **20** | Elliott Highway MP 18-29 Resurfacing **GLENNALLEN 21** Richardson Highway MP 266-341 Passing Lanes 22 | Alaska Highway MP 1380 Johnson River Bridge Replacement ANCHORAGE 23 | Northern Region Drainage Improvements - Denali Highway **24** Alaska Highway MP 1251-1268 Rehabilitation

Last updated 9/28/23

**25** Richardson Highway MP 106.5-115 Resurfacing