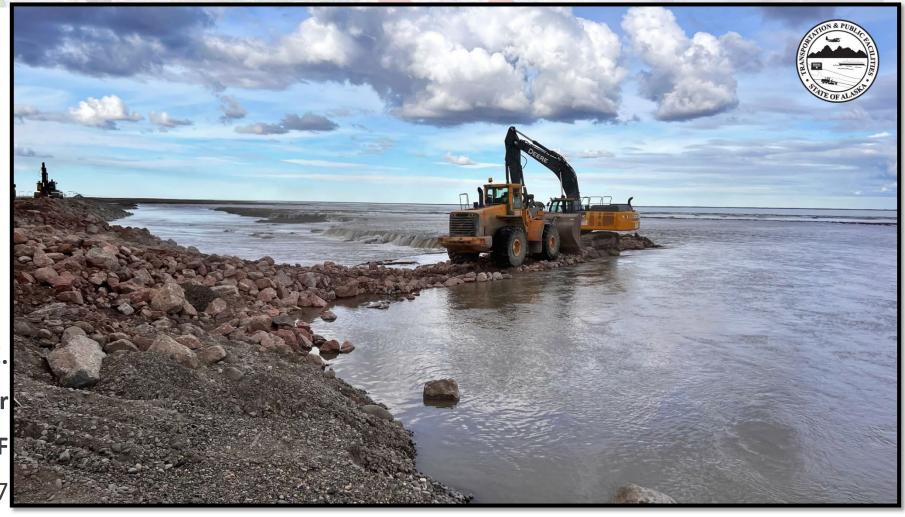

Northern Region DOT&PF

(907) 451-5067

Repair work at Sagavanirktok River washout along the Dalton Hwy, 2023.

2023