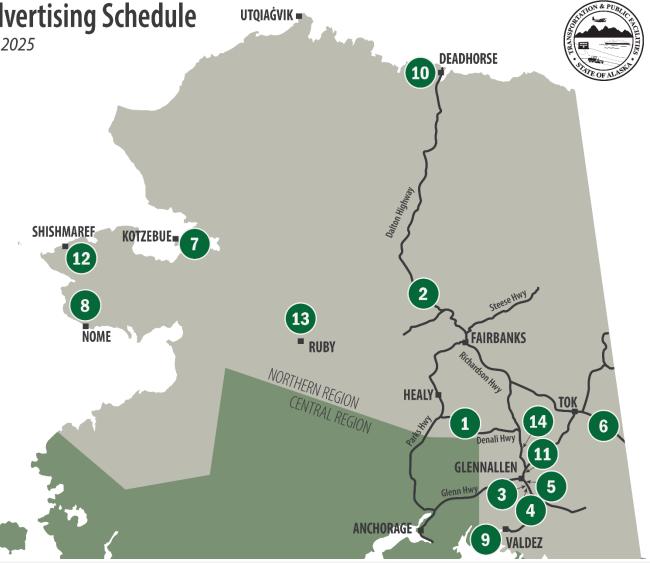

## **Northern Region TAS**

NORTHERN REGION | Tentative Advertising Schedule
through February 2025

- 1 | Denali Highway Culvert Replacement (February 2024)
- Elliott Highway MP 18 29 Resurfacing (*February 2024*)
- | Copper Center Visitor Center Pavement Preservation (March 2024)
- 4 Richardson Highway MP 106.5-115 Resurfacing (March 2024)
- Richardson Highway MP 111.5 Turn Lanes (*March 2024*)
- Alaska Highway MP 1235-1268 Rehabilitation (Construction between MP 1252-1268) (*April 2024*)
- | Kotzebue to Cape Blossom Road Stage II (April 2024)
- 8 | Seppala Drive Upgrade (April 2024)
- Valdez Airport Snow Removal Equipment & Deicing Buildings Replacement (*April 2024*)
- Deadhorse Airport Improvements (May 2024)
- Gulkana River Boat Launch Fencing (May 2024)
- | Shishmaref Sanitation Road Erosion Control (June 2024)
- Ruby Slough Road Rehabilitation (October 2024)
- Richardson Highway MP 148-173 (Construction between MP 167-173) (*December 2024*)

## **Northern Region TAS**