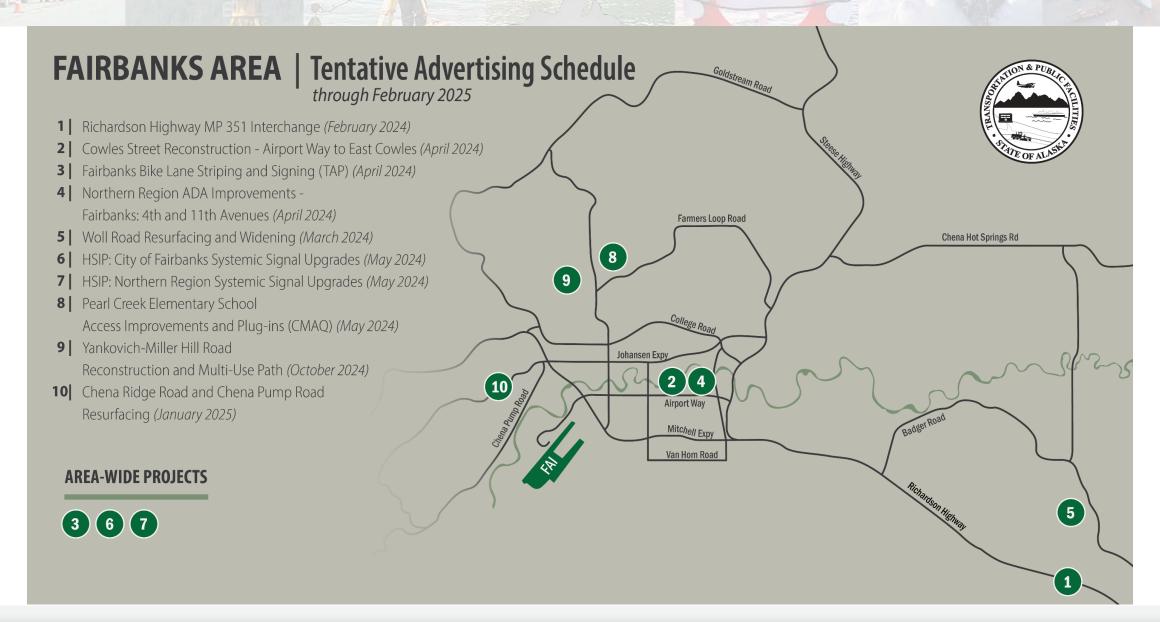

(*February 2024*)
- | Copper Center Visitor Center Pavement Preservation (March 2024)
- 4 Richardson Highway MP 106.5-115 Resurfacing (March 2024)
- Richardson Highway MP 111.5 Turn Lanes (*March 2024*)
- Alaska Highway MP 1235-1268 Rehabilitation (Construction between MP 1252-1268) (*April 2024*)
- | Kotzebue to Cape Blossom Road Stage II (April 2024)
- 8 | Seppala Drive Upgrade (April 2024)
- Valdez Airport Snow Removal Equipment & Deicing Buildings Replacement (*April 2024*)
- Deadhorse Airport Improvements (May 2024)
- Gulkana River Boat Launch Fencing (May 2024)
- | Shishmaref Sanitation Road Erosion Control (June 2024)
- Ruby Slough Road Rehabilitation (October 2024)
- Richardson Highway MP 148-173 (Construction between MP 167-173) (*December 2024*)





## **Northern Region TAS**





### Thank you!

Joseph Kemp, P.E.

**Regional Director** 

**Northern Region DOT&PF** 

2301 Peger Road

Fairbanks, AK 99709

(907) 451-2200

Michael Lund, P.E.
Regional Construction Engineer

Northern Region DOT&PF

(907) 451-5067



Repair work at Sagavanirktok River washout along the Dalton Hwy, 2023.



2023