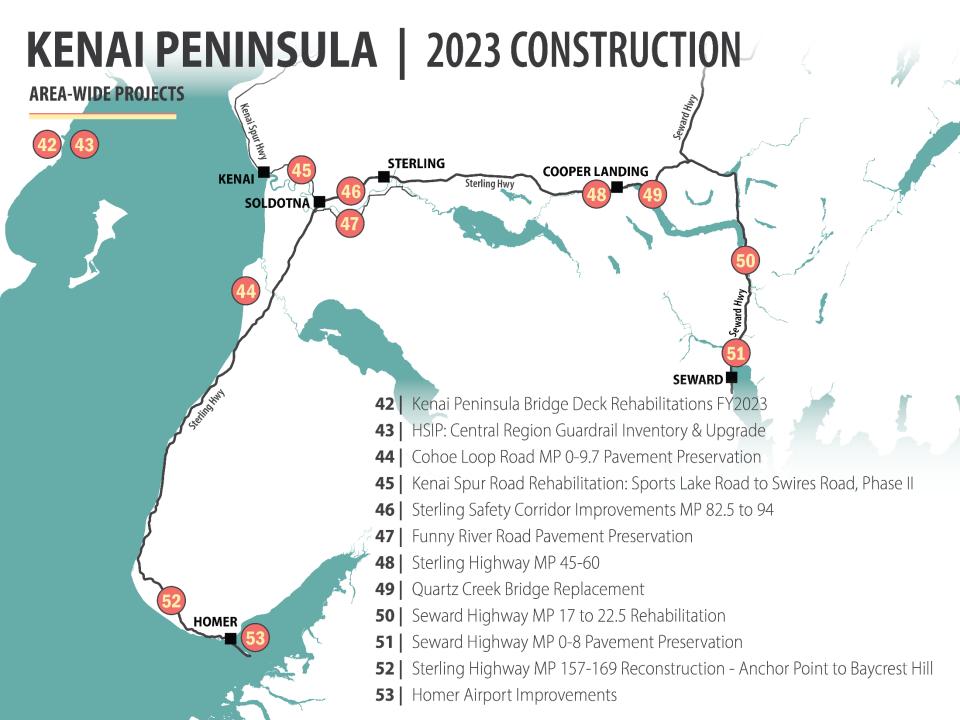

to 15th Avenue Pavement Preservation

| Anchorage International Airport - Multiple Projects

Muldoon Road, Debarr Road to E 36th Avenue Pavement Preservation

| Chugach Foothills Connector, Phase II (AMATS)

| Elmore Road Pavement Preservation: Abbott Road to Providence

Dowling Road and Seward Highway Interchange Reconstruction

22 | Seward Highway: O'Malley to Dimond Reconstruction

O'Malley Road Reconstruction, Livingston St to Hillside Dr, Phase II

De Armoun Road, E 140th Avenue to Hillside Drive Pavement Preservation

McHugh Road Weather Information System Tower Upgrade

| Hiland Road MP 0-3.2 Pavement Preservation (AMATS)

| Anchorage Area Drainage Improvements FY 2019

| Anchorage District, Group B – Nov 2018 Earthquake

29 | HSIP: Central Region Guardrail Inventory & Upgrade