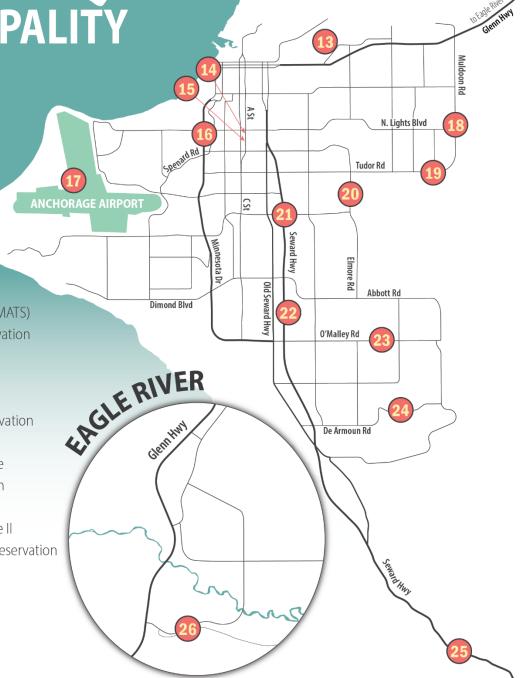

## **CENTRAL REGION** | 2023 CONSTRUCTION **REGION-WIDE PROJECTS** BETHEL AREA **NUNAPITCHUK KWETHLUK ATMAUTLUAK** BETHEL SLEETMUTE **ANCHORAGE NEWTOK** CHEFORNAK BETHEL KIPNUK KONGIGANAK **NEW STUYAHOK** EKWOK TOGIAK

- **1** Automated Weather Observing Systems, Various Locations
- 2 Newtok Airport Relocation
- **3** | Chefornak Airport Rehabilitation
- 4 | Kipnuk Airport Rehabilitation
- **5** | Kongiganak Airport Improvements
- 6 | Togiak Airport Resurfacing

- 7 | Ekwok & New Stuyahok Airport Resurfacing
- 8 | Sleetmute Airport Runway Resurfacing and Lighting Replacement
- **9** Nunapitchuk Airport Improvements
- **10** Atmautluak Airport Improvements
- 11 | Bethel Main Runway Reconstruction
- 12 | Kwethluk Airport Rehabilitation