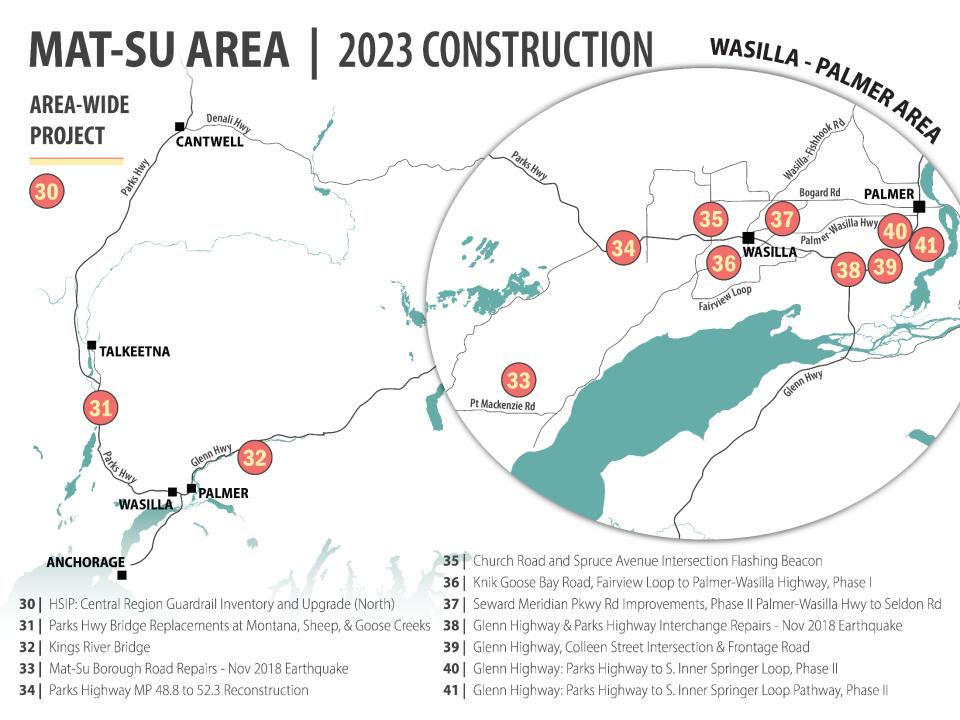

r to 15th Avenue Pavement Preservation

| Anchorage International Airport - Multiple Projects

Muldoon Road, Debarr Road to E 36th Avenue Pavement Preservation

| Chugach Foothills Connector, Phase II (AMATS)

| Elmore Road Pavement Preservation: Abbott Road to Providence

Dowling Road and Seward Highway Interchange Reconstruction

22 | Seward Highway: O'Malley to Dimond Reconstruction

O'Malley Road Reconstruction, Livingston St to Hillside Dr, Phase II

De Armoun Road, E 140th Avenue to Hillside Drive Pavement Preservation

McHugh Road Weather Information System Tower Upgrade

| Hiland Road MP 0-3.2 Pavement Preservation (AMATS)

| Anchorage Area Drainage Improvements FY 2019

| Anchorage District, Group B – Nov 2018 Earthquake

29 | HSIP: Central Region Guardrail Inventory & Upgrade